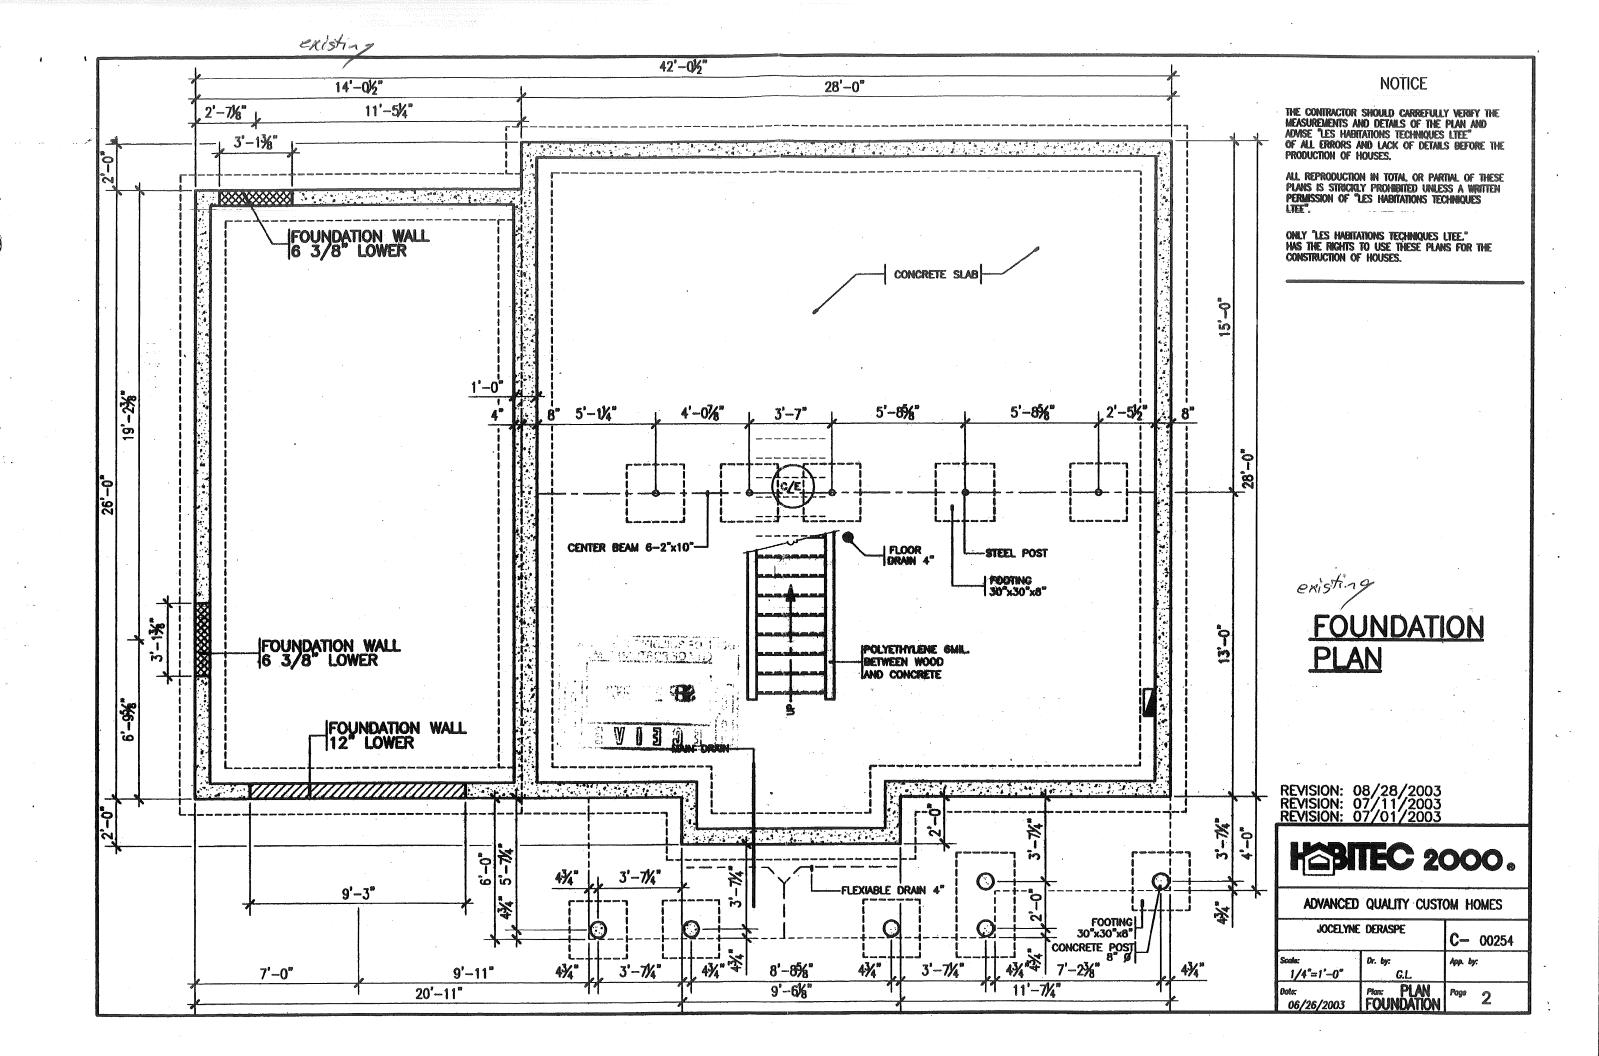

1) The design load spec sheets for any engineered beam(s) / Trusses must be submitted to this office, with the design criteria for the 2' floor cantilever.

2) Permit approved based on the plans submitted and reviewed w/owner/contractor, with additional information as agreed on and as noted on plans.

#### **Comments:**

7/10/2008-jmb: Spoke with Dave Kenney builder about the 2' cantilever and adequate floor framing based on table R502.3.3(1). He will contact Hancock for calcs....this is a hip roof, so the 28" roof span is not fully loaded on the end walls.

7/11/2008-jmb: Dave K. Called, Hancock lumber did the calcs on the hip roof load and he will bring in the info on the engineered beams.

DDE created with nuffschook tels version was neffschook now