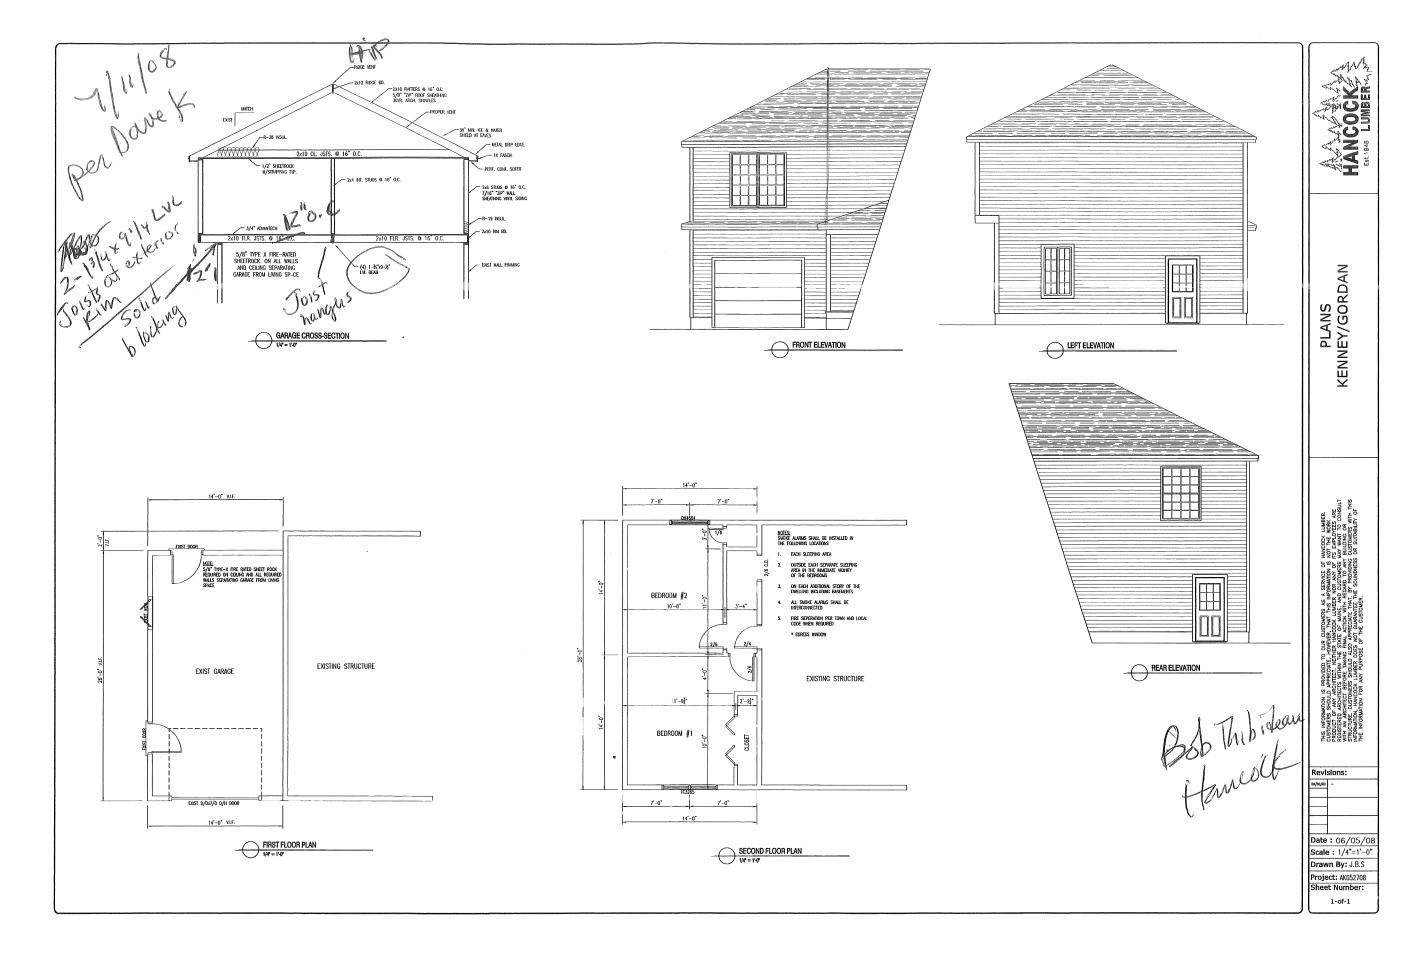

#### **Comments:**

7/10/2008-jmb: Spoke with Dave Kenney builder about the 2' cantilever and adequate floor framing based on table R502.3.3(1). He will contact Hancock for calcs....this is a hip roof, so the 28" roof span is not fully loaded on the end walls.

7/11/2008-jmb: Dave K. Called, Hancock lumber did the calcs on the hip roof load and he will bring in the info on the engineered beams.

DDE created with nuffschook tels version was neffschook now