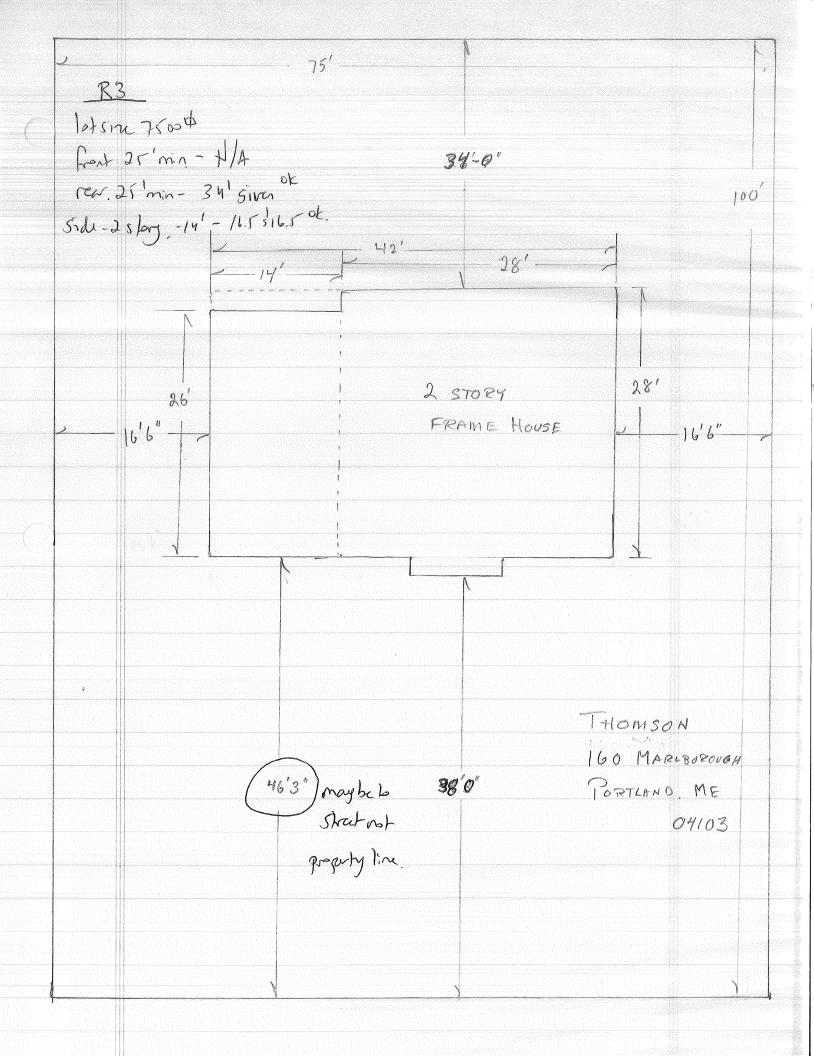

| Location/Address of Construction:                                                                                                                                                                                                                                                                                                                                                                                                                                          | O Mail Grear L                                                                                                                  |                            |  |  |
|----------------------------------------------------------------------------------------------------------------------------------------------------------------------------------------------------------------------------------------------------------------------------------------------------------------------------------------------------------------------------------------------------------------------------------------------------------------------------|---------------------------------------------------------------------------------------------------------------------------------|----------------------------|--|--|
| Total Square Footage of Proposed Structure/A                                                                                                                                                                                                                                                                                                                                                                                                                               |                                                                                                                                 | Number of Stories          |  |  |
| Tax Assessor's Chart, Block & Lot Chart# Block# Lot# '106 T 32                                                                                                                                                                                                                                                                                                                                                                                                             | Applicant *must be owner, Lessee or Bu<br>Name Dave Kenney Bulders<br>Address 9 Wildridge Rd<br>City, State & Zip Standish, MEC |                            |  |  |
| Current legal use (i.e. single family) If vacant, what was the previous use?  Proposed Specific use: Bedwant  Is property part of a subdivision?  Project description: add second floor over existing garage.  Owner (if different from Applicant)  Name Barbara + Carden Thenson  Name Barbara + Carden Thenson  Cost Of  Work: \$ 38,000.0  Cof O Fee: \$  Total Fee: \$ 400  If yes, please name  Project description: add second floor over existing garage. 2 Bedwons |                                                                                                                                 |                            |  |  |
| Contractor's name: Dave trenner Builde  Address: Mildridge Ro  City, State & Zip Standish, ME 040  Who should we contact when the permit is read  Mailing address: Mildridge Ro S  Please submit all of the information of                                                                                                                                                                                                                                                 | y: Dove                                                                                                                         | Telephone: <u>329-4344</u> |  |  |