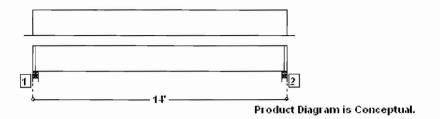

## 2 - 1 3/4"X9 1/4" LVL beam

# 2 Pcs of 1 3/4" x 9 1/4" 1.9E Microllam® LVL

# THIS PRODUCT MEETS OR EXCEEDS THE SET DESIGN CONTROLS FOR THE APPLICATION AND LOADS LISTED

Overall Dimension: 14' 1

Product Diagram is Conceptual.

Analysis is for a Header (Flush Beam) Member. Tributary Load Width: 1'4"

Primary Load Group - Residential - Living Areas (psf): 40.0 Live at 100 % duration, 10.0 Dead Vertical Loads:

| <b>Туре</b>  | Class       | Live | Doed | Location      | <b>Application</b> | Comment |
|--------------|-------------|------|------|---------------|--------------------|---------|
| Uniform(plf) | Floor(1,00) | 0.0  | 80.0 | 13' 6" To 14' | Adds To            |         |
| Uniform(psf) | Snow(1.15)  | 50.0 | 10.0 | 13' 6" To 14' | Adds To            |         |

# SUPPORTS:

| 2 |   |                       | Input<br>Width | Bearing<br>Length | Vertical Reactions<br>(lbs)<br>Live/Dead/Uplift/Total | Ply | Depth | Nailing<br>Depth | Detail                  | Other                                        |
|---|---|-----------------------|----------------|-------------------|-------------------------------------------------------|-----|-------|------------------|-------------------------|----------------------------------------------|
|   | 1 | Timberstrand LSL Beam | 3.50"          | Hanger            | 324 / 123 / 0 / 447                                   | N/A | N/A   | N/A              | H1: Top Mount<br>Hanger | None                                         |
|   | 2 | Stud wall             | 3.50*          | 1.50"             | 472 / 235 / 0 / 708                                   | N/A | N/A   | N/A              | E1: Blocking            | 1 Ply 1 3/4" x 9 1/4" 1.9E<br>Microllam® LVL |