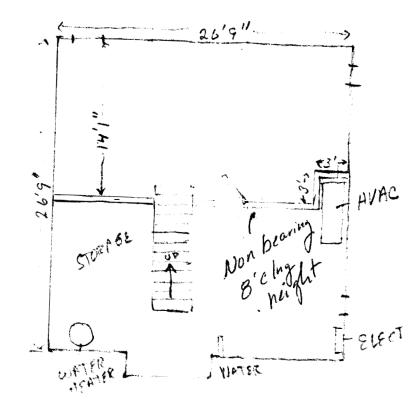

2×6

wood working -Not habitable space GORDON THOMSON 160 MARLBOROUGH ROAD PORTLAND, IME 04103 207-797-3193

Construction of a wall to separate woodworking shot from rest of basement

wood frame construction enclosing 3' steel pipe support - drywall surface.