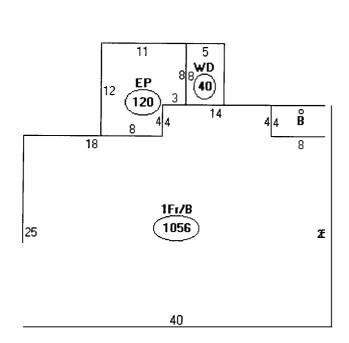

# Descriptor/Area A: 1Fr/B 1056 sqft E: CNPY 32 sqft C:EP 120 sqft D:WD 40 sqft

This page contains a detailed description of the Parcel ID you selected. Press the **New Search** button at the bottom of the screen to submit a new query.