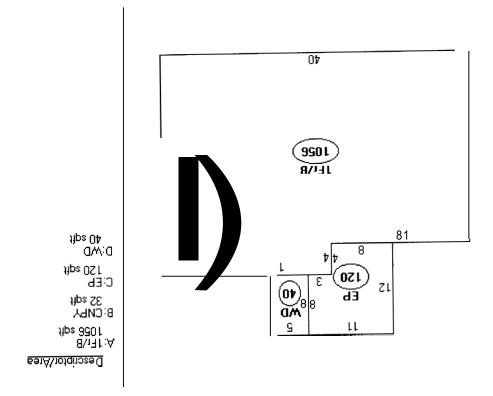

# Descriptor/Area A: 1Fr/B 1056 sqft E: CNPY 32 sqft C:EP 120 sqft D:WD 40 sqft

This page contains a detailed description of the Parcel ID you selected. Press the **New Search** button at the bottom of the screen to submit a new query.