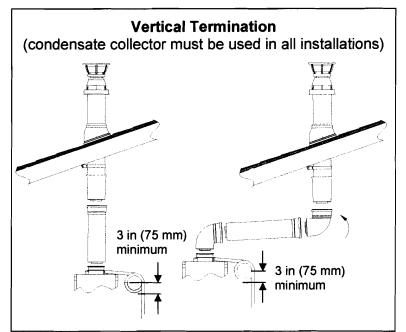

| Location / CBL 38 Vermont ST.  Name and address of owner of appliance Claude Cand  64 BROOK Road Portland INE | المحرات المحرا |
|---------------------------------------------------------------------------------------------------------------|--------------------------------------------------------------------------------------------------------------------------------------------------------------------------------------------------------------------------------------------------------------------------------------------------------------------------------------------------------------------------------------------------------------------------------------------------------------------------------------------------------------------------------------------------------------------------------------------------------------------------------------------------------------------------------------------------------------------------------------------------------------------------------------------------------------------------------------------------------------------------------------------------------------------------------------------------------------------------------------------------------------------------------------------------------------------------------------------------------------------------------------------------------------------------------------------------------------------------------------------------------------------------------------------------------------------------------------------------------------------------------------------------------------------------------------------------------------------------------------------------------------------------------------------------------------------------------------------------------------------------------------------------------------------------------------------------------------------------------------------------------------------------------------------------------------------------------------------------------------------------------------------------------------------------------------------------------------------------------------------------------------------------------------------------------------------------------------------------------------------------------|
| Installer's name and address <u>W. E. REYNOLDS LLC</u> P.O. BOX 494 TURNET ME 04282                           |                                                                                                                                                                                                                                                                                                                                                                                                                                                                                                                                                                                                                                                                                                                                                                                                                                                                                                                                                                                                                                                                                                                                                                                                                                                                                                                                                                                                                                                                                                                                                                                                                                                                                                                                                                                                                                                                                                                                                                                                                                                                                                                                |
| Location of appliance:  Basement                                                                              | Type of Chimney:  Masonry Lined Factory built                                                                                                                                                                                                                                                                                                                                                                                                                                                                                                                                                                                                                                                                                                                                                                                                                                                                                                                                                                                                                                                                                                                                                                                                                                                                                                                                                                                                                                                                                                                                                                                                                                                                                                                                                                                                                                                                                                                                                                                                                                                                                  |
| Type of Fuel:  Gas  Oil  Solid                                                                                | ☐ Metal Factory Built U.L. Listing #                                                                                                                                                                                                                                                                                                                                                                                                                                                                                                                                                                                                                                                                                                                                                                                                                                                                                                                                                                                                                                                                                                                                                                                                                                                                                                                                                                                                                                                                                                                                                                                                                                                                                                                                                                                                                                                                                                                                                                                                                                                                                           |
| Appliance Name: MC 80 Rolle & Continuous R 7 U.L. Approved So Yes D No                                        | Type PVC (bold) UL#                                                                                                                                                                                                                                                                                                                                                                                                                                                                                                                                                                                                                                                                                                                                                                                                                                                                                                                                                                                                                                                                                                                                                                                                                                                                                                                                                                                                                                                                                                                                                                                                                                                                                                                                                                                                                                                                                                                                                                                                                                                                                                            |
| Will appliance be installed in accordance with the manufacture's installation instructions? Yes   No          | Type of Fuel Tank NATOZAL GAS.  Oil Gas                                                                                                                                                                                                                                                                                                                                                                                                                                                                                                                                                                                                                                                                                                                                                                                                                                                                                                                                                                                                                                                                                                                                                                                                                                                                                                                                                                                                                                                                                                                                                                                                                                                                                                                                                                                                                                                                                                                                                                                                                                                                                        |
| IF NO Explain:                                                                                                | Size of Tank                                                                                                                                                                                                                                                                                                                                                                                                                                                                                                                                                                                                                                                                                                                                                                                                                                                                                                                                                                                                                                                                                                                                                                                                                                                                                                                                                                                                                                                                                                                                                                                                                                                                                                                                                                                                                                                                                                                                                                                                                                                                                                                   |
| The Type of License of Installer:  Master Plumber #                                                           | Number of Tanks                                                                                                                                                                                                                                                                                                                                                                                                                                                                                                                                                                                                                                                                                                                                                                                                                                                                                                                                                                                                                                                                                                                                                                                                                                                                                                                                                                                                                                                                                                                                                                                                                                                                                                                                                                                                                                                                                                                                                                                                                                                                                                                |
| □ Solid Fuel #<br>□ Oil # 30002614<br>□ Gas # 2943<br>□ Other                                                 | Distance from Tank to Center of Flame <u>U/A</u> feet.  Cost of Work: \$\frac{10\frac{70}{20}}{90} \frac{30}{910} \frac{5\frac{7}{20}}{90} \frac{90}{910} \frac{90}{910} \frac{100}{90}                                                                                                                                                                                                                                                                                                                                                                                                                                                                                                                                                                                                                                                                                                                                                                                                                                                                                                                                                                                                                                                                                                                                                                                                                                                                                                                                                                                                                                                                                                                                                                                                                                                                                                                                                                                                                                                                                                                                        |
| Approved           Fire:                                                                                      | Approved with Conditions  ☐ See attached letter or requirement                                                                                                                                                                                                                                                                                                                                                                                                                                                                                                                                                                                                                                                                                                                                                                                                                                                                                                                                                                                                                                                                                                                                                                                                                                                                                                                                                                                                                                                                                                                                                                                                                                                                                                                                                                                                                                                                                                                                                                                                                                                                 |
| Signature of Installer  White - Inspection Yellow - File Pi                                                   | Inspector's Signature Date Approved  Online Reynolds  nk - Applicant's Gold - Assessor's Copy                                                                                                                                                                                                                                                                                                                                                                                                                                                                                                                                                                                                                                                                                                                                                                                                                                                                                                                                                                                                                                                                                                                                                                                                                                                                                                                                                                                                                                                                                                                                                                                                                                                                                                                                                                                                                                                                                                                                                                                                                                  |