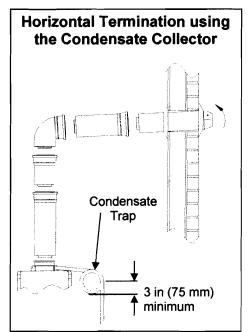

| Location / CBL 38 Vermont ST.  Name and address of owner of appliance Claude Cand  64 BROOK Road Portland INE | المحرات المحرا |
|---------------------------------------------------------------------------------------------------------------|--------------------------------------------------------------------------------------------------------------------------------------------------------------------------------------------------------------------------------------------------------------------------------------------------------------------------------------------------------------------------------------------------------------------------------------------------------------------------------------------------------------------------------------------------------------------------------------------------------------------------------------------------------------------------------------------------------------------------------------------------------------------------------------------------------------------------------------------------------------------------------------------------------------------------------------------------------------------------------------------------------------------------------------------------------------------------------------------------------------------------------------------------------------------------------------------------------------------------------------------------------------------------------------------------------------------------------------------------------------------------------------------------------------------------------------------------------------------------------------------------------------------------------------------------------------------------------------------------------------------------------------------------------------------------------------------------------------------------------------------------------------------------------------------------------------------------------------------------------------------------------------------------------------------------------------------------------------------------------------------------------------------------------------------------------------------------------------------------------------------------------|
| Installer's name and address <u>W. E. REYNOLDS LLC</u> P.O. BOX 494 TURNET ME 04282                           |                                                                                                                                                                                                                                                                                                                                                                                                                                                                                                                                                                                                                                                                                                                                                                                                                                                                                                                                                                                                                                                                                                                                                                                                                                                                                                                                                                                                                                                                                                                                                                                                                                                                                                                                                                                                                                                                                                                                                                                                                                                                                                                                |
| Location of appliance:  Basement                                                                              | Type of Chimney:  Masonry Lined Factory built                                                                                                                                                                                                                                                                                                                                                                                                                                                                                                                                                                                                                                                                                                                                                                                                                                                                                                                                                                                                                                                                                                                                                                                                                                                                                                                                                                                                                                                                                                                                                                                                                                                                                                                                                                                                                                                                                                                                                                                                                                                                                  |
| Type of Fuel:  Gas  Oil  Solid                                                                                | ☐ Metal Factory Built U.L. Listing #                                                                                                                                                                                                                                                                                                                                                                                                                                                                                                                                                                                                                                                                                                                                                                                                                                                                                                                                                                                                                                                                                                                                                                                                                                                                                                                                                                                                                                                                                                                                                                                                                                                                                                                                                                                                                                                                                                                                                                                                                                                                                           |
| Appliance Name: MC 80 Rolle & Continuous R 7 U.L. Approved So Yes D No                                        | Type PVC (bold) UL#                                                                                                                                                                                                                                                                                                                                                                                                                                                                                                                                                                                                                                                                                                                                                                                                                                                                                                                                                                                                                                                                                                                                                                                                                                                                                                                                                                                                                                                                                                                                                                                                                                                                                                                                                                                                                                                                                                                                                                                                                                                                                                            |
| Will appliance be installed in accordance with the manufacture's installation instructions? Yes   No          | Type of Fuel Tank NATOZAL GAS.  Oil Gas                                                                                                                                                                                                                                                                                                                                                                                                                                                                                                                                                                                                                                                                                                                                                                                                                                                                                                                                                                                                                                                                                                                                                                                                                                                                                                                                                                                                                                                                                                                                                                                                                                                                                                                                                                                                                                                                                                                                                                                                                                                                                        |
| IF NO Explain:                                                                                                | Size of Tank                                                                                                                                                                                                                                                                                                                                                                                                                                                                                                                                                                                                                                                                                                                                                                                                                                                                                                                                                                                                                                                                                                                                                                                                                                                                                                                                                                                                                                                                                                                                                                                                                                                                                                                                                                                                                                                                                                                                                                                                                                                                                                                   |
| The Type of License of Installer:  Master Plumber #                                                           | Number of Tanks                                                                                                                                                                                                                                                                                                                                                                                                                                                                                                                                                                                                                                                                                                                                                                                                                                                                                                                                                                                                                                                                                                                                                                                                                                                                                                                                                                                                                                                                                                                                                                                                                                                                                                                                                                                                                                                                                                                                                                                                                                                                                                                |
| □ Solid Fuel #<br>□ Oil # 30002614<br>□ Gas # 2943<br>□ Other                                                 | Distance from Tank to Center of Flame <u>U/A</u> feet.  Cost of Work: \$\frac{10\frac{70}{20}}{90} \frac{30}{910} \frac{5\frac{7}{20}}{90} \frac{90}{910} \frac{90}{910} \frac{100}{90}                                                                                                                                                                                                                                                                                                                                                                                                                                                                                                                                                                                                                                                                                                                                                                                                                                                                                                                                                                                                                                                                                                                                                                                                                                                                                                                                                                                                                                                                                                                                                                                                                                                                                                                                                                                                                                                                                                                                        |
| Approved           Fire:                                                                                      | Approved with Conditions  ☐ See attached letter or requirement                                                                                                                                                                                                                                                                                                                                                                                                                                                                                                                                                                                                                                                                                                                                                                                                                                                                                                                                                                                                                                                                                                                                                                                                                                                                                                                                                                                                                                                                                                                                                                                                                                                                                                                                                                                                                                                                                                                                                                                                                                                                 |
| Signature of Installer  White - Inspection Yellow - File Pi                                                   | Inspector's Signature Date Approved  Online Reynolds  nk - Applicant's Gold - Assessor's Copy                                                                                                                                                                                                                                                                                                                                                                                                                                                                                                                                                                                                                                                                                                                                                                                                                                                                                                                                                                                                                                                                                                                                                                                                                                                                                                                                                                                                                                                                                                                                                                                                                                                                                                                                                                                                                                                                                                                                                                                                                                  |