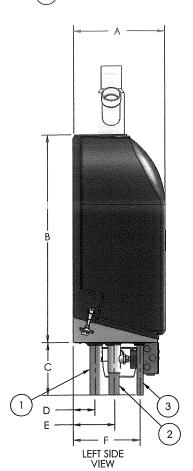

| Location / CBL 38 Vermont ST.  Name and address of owner of appliance Claude Cand  64 BROOK Road Portland INE | المحرات المحرا |
|---------------------------------------------------------------------------------------------------------------|--------------------------------------------------------------------------------------------------------------------------------------------------------------------------------------------------------------------------------------------------------------------------------------------------------------------------------------------------------------------------------------------------------------------------------------------------------------------------------------------------------------------------------------------------------------------------------------------------------------------------------------------------------------------------------------------------------------------------------------------------------------------------------------------------------------------------------------------------------------------------------------------------------------------------------------------------------------------------------------------------------------------------------------------------------------------------------------------------------------------------------------------------------------------------------------------------------------------------------------------------------------------------------------------------------------------------------------------------------------------------------------------------------------------------------------------------------------------------------------------------------------------------------------------------------------------------------------------------------------------------------------------------------------------------------------------------------------------------------------------------------------------------------------------------------------------------------------------------------------------------------------------------------------------------------------------------------------------------------------------------------------------------------------------------------------------------------------------------------------------------------|
| Installer's name and address <u>W. E. REYNOLDS LLC</u> P.O. BOX 494 TURNET ME 04282                           |                                                                                                                                                                                                                                                                                                                                                                                                                                                                                                                                                                                                                                                                                                                                                                                                                                                                                                                                                                                                                                                                                                                                                                                                                                                                                                                                                                                                                                                                                                                                                                                                                                                                                                                                                                                                                                                                                                                                                                                                                                                                                                                                |
| Location of appliance:  Basement                                                                              | Type of Chimney:  Masonry Lined Factory built                                                                                                                                                                                                                                                                                                                                                                                                                                                                                                                                                                                                                                                                                                                                                                                                                                                                                                                                                                                                                                                                                                                                                                                                                                                                                                                                                                                                                                                                                                                                                                                                                                                                                                                                                                                                                                                                                                                                                                                                                                                                                  |
| Type of Fuel:  Gas  Oil  Solid                                                                                | ☐ Metal Factory Built U.L. Listing #                                                                                                                                                                                                                                                                                                                                                                                                                                                                                                                                                                                                                                                                                                                                                                                                                                                                                                                                                                                                                                                                                                                                                                                                                                                                                                                                                                                                                                                                                                                                                                                                                                                                                                                                                                                                                                                                                                                                                                                                                                                                                           |
| Appliance Name: MC 80 Rolle & Continuous R 7 U.L. Approved So Yes D No                                        | Type PVC (bold) UL#                                                                                                                                                                                                                                                                                                                                                                                                                                                                                                                                                                                                                                                                                                                                                                                                                                                                                                                                                                                                                                                                                                                                                                                                                                                                                                                                                                                                                                                                                                                                                                                                                                                                                                                                                                                                                                                                                                                                                                                                                                                                                                            |
| Will appliance be installed in accordance with the manufacture's installation instructions? Yes   No          | Type of Fuel Tank NATOZAL GAS.  Oil Gas                                                                                                                                                                                                                                                                                                                                                                                                                                                                                                                                                                                                                                                                                                                                                                                                                                                                                                                                                                                                                                                                                                                                                                                                                                                                                                                                                                                                                                                                                                                                                                                                                                                                                                                                                                                                                                                                                                                                                                                                                                                                                        |
| IF NO Explain:                                                                                                | Size of Tank                                                                                                                                                                                                                                                                                                                                                                                                                                                                                                                                                                                                                                                                                                                                                                                                                                                                                                                                                                                                                                                                                                                                                                                                                                                                                                                                                                                                                                                                                                                                                                                                                                                                                                                                                                                                                                                                                                                                                                                                                                                                                                                   |
| The Type of License of Installer:  Master Plumber #                                                           | Number of Tanks                                                                                                                                                                                                                                                                                                                                                                                                                                                                                                                                                                                                                                                                                                                                                                                                                                                                                                                                                                                                                                                                                                                                                                                                                                                                                                                                                                                                                                                                                                                                                                                                                                                                                                                                                                                                                                                                                                                                                                                                                                                                                                                |
| □ Solid Fuel #<br>□ Oil # 30002614<br>□ Gas # 2943<br>□ Other                                                 | Distance from Tank to Center of Flame <u>U/A</u> feet.  Cost of Work: \$\frac{10\frac{70}{20}}{90} \frac{30}{910} \frac{5\frac{7}{20}}{90} \frac{90}{910} \frac{90}{910} \frac{100}{90}                                                                                                                                                                                                                                                                                                                                                                                                                                                                                                                                                                                                                                                                                                                                                                                                                                                                                                                                                                                                                                                                                                                                                                                                                                                                                                                                                                                                                                                                                                                                                                                                                                                                                                                                                                                                                                                                                                                                        |
| Approved           Fire:                                                                                      | Approved with Conditions  ☐ See attached letter or requirement                                                                                                                                                                                                                                                                                                                                                                                                                                                                                                                                                                                                                                                                                                                                                                                                                                                                                                                                                                                                                                                                                                                                                                                                                                                                                                                                                                                                                                                                                                                                                                                                                                                                                                                                                                                                                                                                                                                                                                                                                                                                 |
| Signature of Installer  White - Inspection Yellow - File Pi                                                   | Inspector's Signature Date Approved  Online Reynolds  nk - Applicant's Gold - Assessor's Copy                                                                                                                                                                                                                                                                                                                                                                                                                                                                                                                                                                                                                                                                                                                                                                                                                                                                                                                                                                                                                                                                                                                                                                                                                                                                                                                                                                                                                                                                                                                                                                                                                                                                                                                                                                                                                                                                                                                                                                                                                                  |