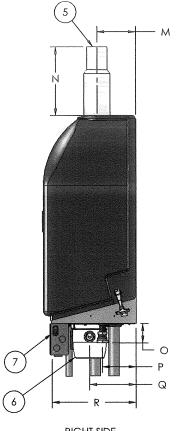

| Location / CBL 38 Vermont ST.  Name and address of owner of appliance Claude Cand  64 BROOK Road Portland INE | المحرات المحرا |
|---------------------------------------------------------------------------------------------------------------|--------------------------------------------------------------------------------------------------------------------------------------------------------------------------------------------------------------------------------------------------------------------------------------------------------------------------------------------------------------------------------------------------------------------------------------------------------------------------------------------------------------------------------------------------------------------------------------------------------------------------------------------------------------------------------------------------------------------------------------------------------------------------------------------------------------------------------------------------------------------------------------------------------------------------------------------------------------------------------------------------------------------------------------------------------------------------------------------------------------------------------------------------------------------------------------------------------------------------------------------------------------------------------------------------------------------------------------------------------------------------------------------------------------------------------------------------------------------------------------------------------------------------------------------------------------------------------------------------------------------------------------------------------------------------------------------------------------------------------------------------------------------------------------------------------------------------------------------------------------------------------------------------------------------------------------------------------------------------------------------------------------------------------------------------------------------------------------------------------------------------------|
| Installer's name and address <u>W. E. REYNOLDS LLC</u> P.O. BOX 494 TURNET ME 04282                           |                                                                                                                                                                                                                                                                                                                                                                                                                                                                                                                                                                                                                                                                                                                                                                                                                                                                                                                                                                                                                                                                                                                                                                                                                                                                                                                                                                                                                                                                                                                                                                                                                                                                                                                                                                                                                                                                                                                                                                                                                                                                                                                                |
| Location of appliance:  Basement                                                                              | Type of Chimney:  Masonry Lined Factory built                                                                                                                                                                                                                                                                                                                                                                                                                                                                                                                                                                                                                                                                                                                                                                                                                                                                                                                                                                                                                                                                                                                                                                                                                                                                                                                                                                                                                                                                                                                                                                                                                                                                                                                                                                                                                                                                                                                                                                                                                                                                                  |
| Type of Fuel:  Gas  Oil  Solid                                                                                | ☐ Metal Factory Built U.L. Listing #                                                                                                                                                                                                                                                                                                                                                                                                                                                                                                                                                                                                                                                                                                                                                                                                                                                                                                                                                                                                                                                                                                                                                                                                                                                                                                                                                                                                                                                                                                                                                                                                                                                                                                                                                                                                                                                                                                                                                                                                                                                                                           |
| Appliance Name: MC 80 Rolle & Continuous R 7 U.L. Approved So Yes D No                                        | Type PVC (bold) UL#                                                                                                                                                                                                                                                                                                                                                                                                                                                                                                                                                                                                                                                                                                                                                                                                                                                                                                                                                                                                                                                                                                                                                                                                                                                                                                                                                                                                                                                                                                                                                                                                                                                                                                                                                                                                                                                                                                                                                                                                                                                                                                            |
| Will appliance be installed in accordance with the manufacture's installation instructions? Yes   No          | Type of Fuel Tank NATOZAL GAS.  Oil Gas                                                                                                                                                                                                                                                                                                                                                                                                                                                                                                                                                                                                                                                                                                                                                                                                                                                                                                                                                                                                                                                                                                                                                                                                                                                                                                                                                                                                                                                                                                                                                                                                                                                                                                                                                                                                                                                                                                                                                                                                                                                                                        |
| IF NO Explain:                                                                                                | Size of Tank                                                                                                                                                                                                                                                                                                                                                                                                                                                                                                                                                                                                                                                                                                                                                                                                                                                                                                                                                                                                                                                                                                                                                                                                                                                                                                                                                                                                                                                                                                                                                                                                                                                                                                                                                                                                                                                                                                                                                                                                                                                                                                                   |
| The Type of License of Installer:  Master Plumber #                                                           | Number of Tanks                                                                                                                                                                                                                                                                                                                                                                                                                                                                                                                                                                                                                                                                                                                                                                                                                                                                                                                                                                                                                                                                                                                                                                                                                                                                                                                                                                                                                                                                                                                                                                                                                                                                                                                                                                                                                                                                                                                                                                                                                                                                                                                |
| □ Solid Fuel #<br>□ Oil # 30002614<br>□ Gas # 2943<br>□ Other                                                 | Distance from Tank to Center of Flame <u>U/A</u> feet.  Cost of Work: \$\frac{10\frac{70}{20}}{90} \frac{30}{910} \frac{5\frac{7}{20}}{90} \frac{90}{910} \frac{90}{910} \frac{100}{90}                                                                                                                                                                                                                                                                                                                                                                                                                                                                                                                                                                                                                                                                                                                                                                                                                                                                                                                                                                                                                                                                                                                                                                                                                                                                                                                                                                                                                                                                                                                                                                                                                                                                                                                                                                                                                                                                                                                                        |
| Approved           Fire:                                                                                      | Approved with Conditions  ☐ See attached letter or requirement                                                                                                                                                                                                                                                                                                                                                                                                                                                                                                                                                                                                                                                                                                                                                                                                                                                                                                                                                                                                                                                                                                                                                                                                                                                                                                                                                                                                                                                                                                                                                                                                                                                                                                                                                                                                                                                                                                                                                                                                                                                                 |
| Signature of Installer  White - Inspection Yellow - File Pi                                                   | Inspector's Signature Date Approved  Online Reynolds  nk - Applicant's Gold - Assessor's Copy                                                                                                                                                                                                                                                                                                                                                                                                                                                                                                                                                                                                                                                                                                                                                                                                                                                                                                                                                                                                                                                                                                                                                                                                                                                                                                                                                                                                                                                                                                                                                                                                                                                                                                                                                                                                                                                                                                                                                                                                                                  |