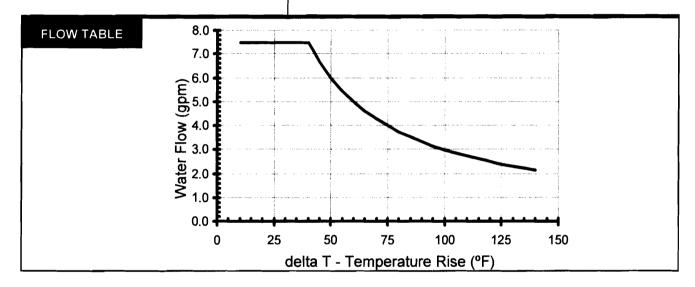

ct vent

15,000 - 180,000 BTU/h (Natural Gas and Propane)

Appliance: Controller: AC 120 Volts - 60 Hz DC 12 Volts

Normal 65 watts

Standby 2.0 watts Anti-frost protection 100 watts

Direct electronic ignition

0.6 to 7.5 GPM (35° F rise)

98° - 120° F (factory default) Maximum temperature is selectable at

120° F or at 140° F; 98° - 160° F available with the MCC-91

controller for commercial and hydronic applications

120° F (factory default)

Natural or Propane (ensure unit matches gas type)

Indoor only

Natural Gas: 0.82 Propane: 0.82 Natural Gas: 84% Propane: 84%

Gas supply: 3/4 inch MNPT Cold water inlet: 3/4 inch MNPT Hot water outlet: 3/4 inch MNPT

Water flow sensor, electronic water control device and fixed by-pass

20 - 150 PSI (recommended 30-80 PSI for maximum performance)



© 2008 Rinnai Corporation

R75LSi SP

8/2008









### Flue Installation - Concentric Venting (R50LSi, R75LSi, R85LSi)

#### **Horizontal Termination without using the Condensate Collector** WARNING \* The condensate collector must be used in horizontal terminations if a vertical rise If the condensate collector is not used, the drain pipe in the vent system exceeds 5ft. must be capped to prevent exhaust gases and condensate from entering the building. The cap is supplied on the appliance. Maximum Height \* Regions of cold climate will create 5 feet (1.52 m) more condensate in the vent system. The condensate collector should be used in cold climates. If more than one elbow is used in the vertical section the condensate collector must be used.







To adjust the condensate collector