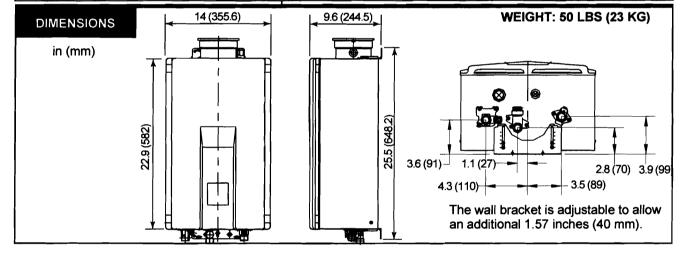

es

Bottom of heater - 12 inches
From vent pipe - 0 inches max 10.5" W.C.

max 10.5 W.C. max 13.5" W.C.

low fire 0.52" W.C. low fire 0.92" W.C.

Meets California and Texas NOx Emission Rules

Heat exchanger: 12 years\* for residential and 5 years\* for commercial and hydronic applications; (10 years\* if used with the Rinnai Hydronic Air Handler); all other parts 5 years\*; labor 1 year; (\* 3 years if used as a circulating water heater within a circulation loop, when the water heater is in series with a circulation system and all circulating water flows through the water heater)

Rinnai is continually updating and improving products; therefore, specifications are subject to change without prior notice. Local, state, provincial and federal codes must be adhered to prior to installation.



Rinnai Corporation • 103 International Drive • Peachtree City, GA 30269 • Toll-Free: 1-800-621-9419 • Fax: 678-364-8643 • www.rinnai.us

# Rinnai.

# R75LSi (VA2528FFUD)

Type of Appliance Rinnai Model Number

**Operation / Exhaust System** 

Minimum/Maximum Gas Rate (Input)

**Electrical** 

**Electrical Consumption** 

**Ignition System Hot Water Capacity** Temperature

**Approved Gas Types** 

Temperature (without remote)

Installation

**Energy Factor Thermal Efficiency** 

**Service Connections** 

**Water Flow Control** 

Minimum/Maximum Water Supply Pressure

Temperature controlled, continuous flow, gas hot water system

REU-VA2528FFUD(A)-UC

Forced combustion / Direct vent

15,000 - 180,000 BTU/h (Natural Gas and Propane)

Appliance: Controller: AC 120 Volts - 60 Hz DC 12 Volts