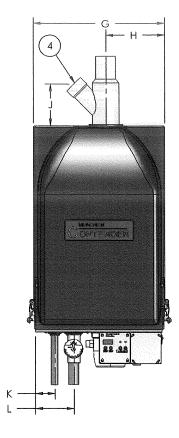

| Location / CBL 38 Vermont ST.  Name and address of owner of appliance Claude Cand  64 BROOK Road Portland INE | المحرات المحرا |
|---------------------------------------------------------------------------------------------------------------|--------------------------------------------------------------------------------------------------------------------------------------------------------------------------------------------------------------------------------------------------------------------------------------------------------------------------------------------------------------------------------------------------------------------------------------------------------------------------------------------------------------------------------------------------------------------------------------------------------------------------------------------------------------------------------------------------------------------------------------------------------------------------------------------------------------------------------------------------------------------------------------------------------------------------------------------------------------------------------------------------------------------------------------------------------------------------------------------------------------------------------------------------------------------------------------------------------------------------------------------------------------------------------------------------------------------------------------------------------------------------------------------------------------------------------------------------------------------------------------------------------------------------------------------------------------------------------------------------------------------------------------------------------------------------------------------------------------------------------------------------------------------------------------------------------------------------------------------------------------------------------------------------------------------------------------------------------------------------------------------------------------------------------------------------------------------------------------------------------------------------------|
| Installer's name and address <u>W. E. REYNOLDS LLC</u> P.O. BOX 494 TURNET ME 04282                           |                                                                                                                                                                                                                                                                                                                                                                                                                                                                                                                                                                                                                                                                                                                                                                                                                                                                                                                                                                                                                                                                                                                                                                                                                                                                                                                                                                                                                                                                                                                                                                                                                                                                                                                                                                                                                                                                                                                                                                                                                                                                                                                                |
| Location of appliance:  Basement                                                                              | Type of Chimney:  Masonry Lined Factory built                                                                                                                                                                                                                                                                                                                                                                                                                                                                                                                                                                                                                                                                                                                                                                                                                                                                                                                                                                                                                                                                                                                                                                                                                                                                                                                                                                                                                                                                                                                                                                                                                                                                                                                                                                                                                                                                                                                                                                                                                                                                                  |
| Type of Fuel:  Gas  Oil  Solid                                                                                | ☐ Metal Factory Built U.L. Listing #                                                                                                                                                                                                                                                                                                                                                                                                                                                                                                                                                                                                                                                                                                                                                                                                                                                                                                                                                                                                                                                                                                                                                                                                                                                                                                                                                                                                                                                                                                                                                                                                                                                                                                                                                                                                                                                                                                                                                                                                                                                                                           |
| Appliance Name: MC 80 Rolle & Continuous R 7 U.L. Approved So Yes D No                                        | Type PVC (bold) UL#                                                                                                                                                                                                                                                                                                                                                                                                                                                                                                                                                                                                                                                                                                                                                                                                                                                                                                                                                                                                                                                                                                                                                                                                                                                                                                                                                                                                                                                                                                                                                                                                                                                                                                                                                                                                                                                                                                                                                                                                                                                                                                            |
| Will appliance be installed in accordance with the manufacture's installation instructions? Yes   No          | Type of Fuel Tank NATOZAL GAS.  Oil Gas                                                                                                                                                                                                                                                                                                                                                                                                                                                                                                                                                                                                                                                                                                                                                                                                                                                                                                                                                                                                                                                                                                                                                                                                                                                                                                                                                                                                                                                                                                                                                                                                                                                                                                                                                                                                                                                                                                                                                                                                                                                                                        |
| IF NO Explain:                                                                                                | Size of Tank                                                                                                                                                                                                                                                                                                                                                                                                                                                                                                                                                                                                                                                                                                                                                                                                                                                                                                                                                                                                                                                                                                                                                                                                                                                                                                                                                                                                                                                                                                                                                                                                                                                                                                                                                                                                                                                                                                                                                                                                                                                                                                                   |
| The Type of License of Installer:  Master Plumber #                                                           | Number of Tanks                                                                                                                                                                                                                                                                                                                                                                                                                                                                                                                                                                                                                                                                                                                                                                                                                                                                                                                                                                                                                                                                                                                                                                                                                                                                                                                                                                                                                                                                                                                                                                                                                                                                                                                                                                                                                                                                                                                                                                                                                                                                                                                |
| □ Solid Fuel #<br>□ Oil # 30002614<br>□ Gas # 2943<br>□ Other                                                 | Distance from Tank to Center of Flame <u>U/A</u> feet.  Cost of Work: \$\frac{10\frac{70}{20}}{90} \frac{30}{910} \frac{5\frac{7}{20}}{90} \frac{90}{910} \frac{90}{910} \frac{100}{90}                                                                                                                                                                                                                                                                                                                                                                                                                                                                                                                                                                                                                                                                                                                                                                                                                                                                                                                                                                                                                                                                                                                                                                                                                                                                                                                                                                                                                                                                                                                                                                                                                                                                                                                                                                                                                                                                                                                                        |
| Approved           Fire:                                                                                      | Approved with Conditions  ☐ See attached letter or requirement                                                                                                                                                                                                                                                                                                                                                                                                                                                                                                                                                                                                                                                                                                                                                                                                                                                                                                                                                                                                                                                                                                                                                                                                                                                                                                                                                                                                                                                                                                                                                                                                                                                                                                                                                                                                                                                                                                                                                                                                                                                                 |
| Signature of Installer  White - Inspection Yellow - File Pi                                                   | Inspector's Signature Date Approved  Online Reynolds  nk - Applicant's Gold - Assessor's Copy                                                                                                                                                                                                                                                                                                                                                                                                                                                                                                                                                                                                                                                                                                                                                                                                                                                                                                                                                                                                                                                                                                                                                                                                                                                                                                                                                                                                                                                                                                                                                                                                                                                                                                                                                                                                                                                                                                                                                                                                                                  |