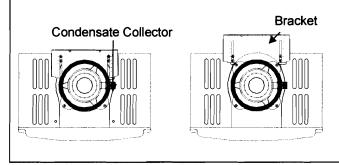

| Location / CBL 38 Vermont ST.  Name and address of owner of appliance Claude Cand  64 BROOK Road Portland INE | المحرات المحرا |
|---------------------------------------------------------------------------------------------------------------|--------------------------------------------------------------------------------------------------------------------------------------------------------------------------------------------------------------------------------------------------------------------------------------------------------------------------------------------------------------------------------------------------------------------------------------------------------------------------------------------------------------------------------------------------------------------------------------------------------------------------------------------------------------------------------------------------------------------------------------------------------------------------------------------------------------------------------------------------------------------------------------------------------------------------------------------------------------------------------------------------------------------------------------------------------------------------------------------------------------------------------------------------------------------------------------------------------------------------------------------------------------------------------------------------------------------------------------------------------------------------------------------------------------------------------------------------------------------------------------------------------------------------------------------------------------------------------------------------------------------------------------------------------------------------------------------------------------------------------------------------------------------------------------------------------------------------------------------------------------------------------------------------------------------------------------------------------------------------------------------------------------------------------------------------------------------------------------------------------------------------------|
| Installer's name and address <u>W. E. REYNOLDS LLC</u> P.O. BOX 494 TURNET ME 04282                           |                                                                                                                                                                                                                                                                                                                                                                                                                                                                                                                                                                                                                                                                                                                                                                                                                                                                                                                                                                                                                                                                                                                                                                                                                                                                                                                                                                                                                                                                                                                                                                                                                                                                                                                                                                                                                                                                                                                                                                                                                                                                                                                                |
| Location of appliance:  Basement                                                                              | Type of Chimney:  Masonry Lined Factory built                                                                                                                                                                                                                                                                                                                                                                                                                                                                                                                                                                                                                                                                                                                                                                                                                                                                                                                                                                                                                                                                                                                                                                                                                                                                                                                                                                                                                                                                                                                                                                                                                                                                                                                                                                                                                                                                                                                                                                                                                                                                                  |
| Type of Fuel:  Gas  Oil  Solid                                                                                | ☐ Metal Factory Built U.L. Listing #                                                                                                                                                                                                                                                                                                                                                                                                                                                                                                                                                                                                                                                                                                                                                                                                                                                                                                                                                                                                                                                                                                                                                                                                                                                                                                                                                                                                                                                                                                                                                                                                                                                                                                                                                                                                                                                                                                                                                                                                                                                                                           |
| Appliance Name: MC 80 Rolle & Continuous R 7 U.L. Approved So Yes D No                                        | Type PVC (bold) UL#                                                                                                                                                                                                                                                                                                                                                                                                                                                                                                                                                                                                                                                                                                                                                                                                                                                                                                                                                                                                                                                                                                                                                                                                                                                                                                                                                                                                                                                                                                                                                                                                                                                                                                                                                                                                                                                                                                                                                                                                                                                                                                            |
| Will appliance be installed in accordance with the manufacture's installation instructions? Yes   No          | Type of Fuel Tank NATOZAL GAS.  Oil Gas                                                                                                                                                                                                                                                                                                                                                                                                                                                                                                                                                                                                                                                                                                                                                                                                                                                                                                                                                                                                                                                                                                                                                                                                                                                                                                                                                                                                                                                                                                                                                                                                                                                                                                                                                                                                                                                                                                                                                                                                                                                                                        |
| IF NO Explain:                                                                                                | Size of Tank                                                                                                                                                                                                                                                                                                                                                                                                                                                                                                                                                                                                                                                                                                                                                                                                                                                                                                                                                                                                                                                                                                                                                                                                                                                                                                                                                                                                                                                                                                                                                                                                                                                                                                                                                                                                                                                                                                                                                                                                                                                                                                                   |
| The Type of License of Installer:  Master Plumber #                                                           | Number of Tanks                                                                                                                                                                                                                                                                                                                                                                                                                                                                                                                                                                                                                                                                                                                                                                                                                                                                                                                                                                                                                                                                                                                                                                                                                                                                                                                                                                                                                                                                                                                                                                                                                                                                                                                                                                                                                                                                                                                                                                                                                                                                                                                |
| □ Solid Fuel #<br>□ Oil # 30002614<br>□ Gas # 2943<br>□ Other                                                 | Distance from Tank to Center of Flame <u>U/A</u> feet.  Cost of Work: \$\frac{10\frac{70}{20}}{90} \frac{30}{910} \frac{5\frac{7}{20}}{90} \frac{90}{910} \frac{90}{910} \frac{100}{90}                                                                                                                                                                                                                                                                                                                                                                                                                                                                                                                                                                                                                                                                                                                                                                                                                                                                                                                                                                                                                                                                                                                                                                                                                                                                                                                                                                                                                                                                                                                                                                                                                                                                                                                                                                                                                                                                                                                                        |
| Approved           Fire:                                                                                      | Approved with Conditions  ☐ See attached letter or requirement                                                                                                                                                                                                                                                                                                                                                                                                                                                                                                                                                                                                                                                                                                                                                                                                                                                                                                                                                                                                                                                                                                                                                                                                                                                                                                                                                                                                                                                                                                                                                                                                                                                                                                                                                                                                                                                                                                                                                                                                                                                                 |
| Signature of Installer  White - Inspection Yellow - File Pi                                                   | Inspector's Signature Date Approved  Online Reynolds  nk - Applicant's Gold - Assessor's Copy                                                                                                                                                                                                                                                                                                                                                                                                                                                                                                                                                                                                                                                                                                                                                                                                                                                                                                                                                                                                                                                                                                                                                                                                                                                                                                                                                                                                                                                                                                                                                                                                                                                                                                                                                                                                                                                                                                                                                                                                                                  |