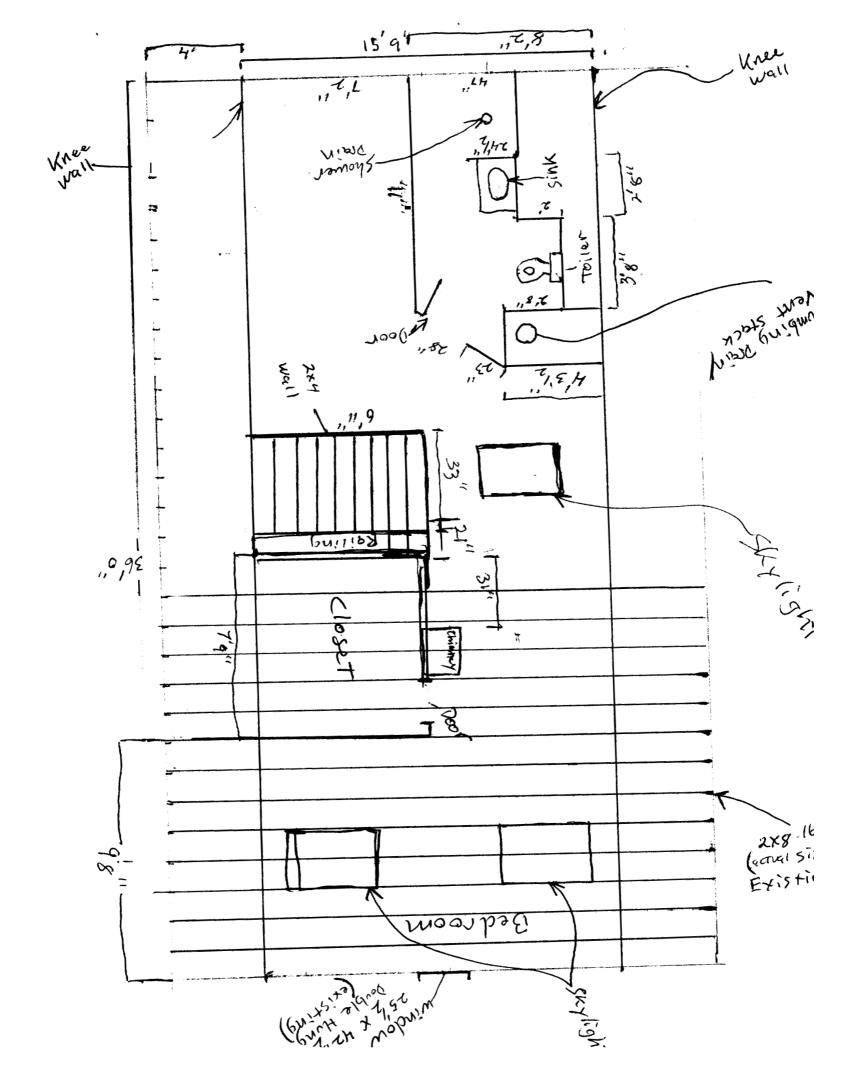

|                                 |                         |             |                |  |

### **Comments:**

8/29/2006-tm: Called Paul Field and requested more info and to set up a time to look at existing work to issue permit.

 $\frac{8}{2006}$ -amachado: Left message with owner. Need a plot plan & need to find out what was in existing space where bathroom is going in.

8/14/2006-amachado: Paul Field came in. I showed him what a plot plan looks like and told him to bring one in ASAP.

8/14/2006-amachado: Owner brought in a plot plan.







Kitchen-Windows Print - L. Hayi - Square K The you window -Egress -Tempered glass sashes - B- Dom 1:30 Paint -Trim upstairs - Railing - Block in end of shelf AL QE. machworth Kail Lunt School does -when th 667 54 15--sch for AO -Lunch Payment





4

}

Top plate 16" 0.C. -All walls Partition no Load bearing-X Battom Headers • exterior Headers PX P Most sheer 12 OSP sources 1×2'





# This page contains a detailed description of the Parcel Dyou selected. Press the New Search button at the bottom of the screen to submit a new query.

|                                                                                                                                                                                                                                                                            | ent Owner Inf           | ormation                                    |                                                     | 4                     |                         |
|--------------------------------------------------------