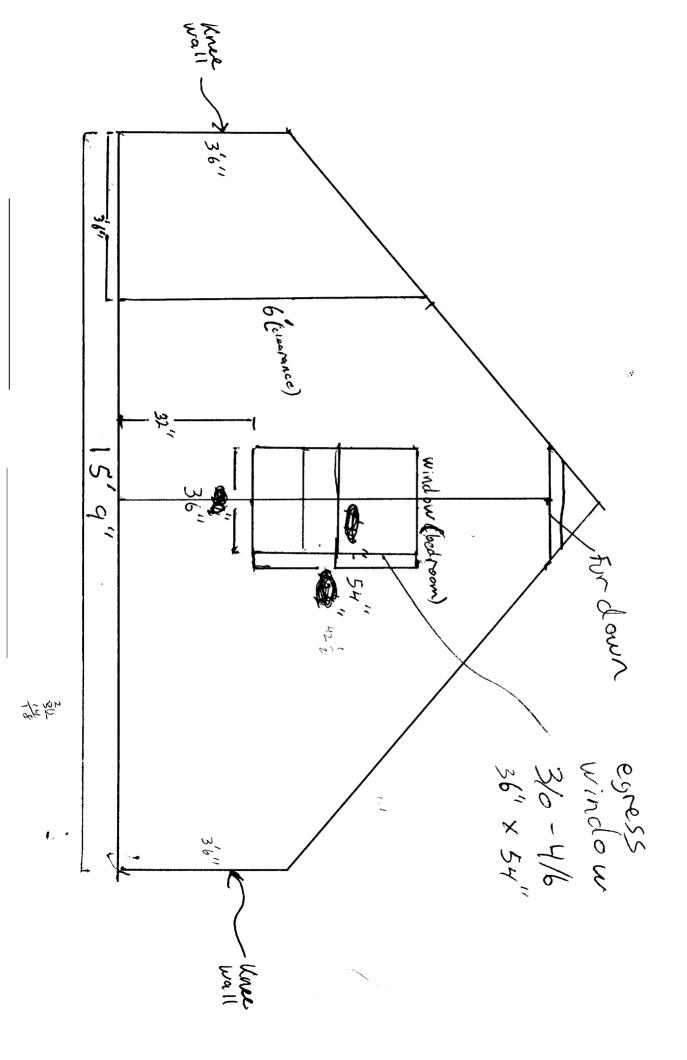

| Form # P 04                                                                          | DISPLAY                                      | THIS                | CARI     | O ON                                  | PRINC                            | <b>SIPAL</b>   | FRO                | NTAG              | E OF        | = WO             | RK                                       |                   |
|--------------------------------------------------------------------------------------|----------------------------------------------|---------------------|----------|---------------------------------------|----------------------------------|----------------|--------------------|-------------------|-------------|------------------|------------------------------------------|-------------------|
| Please Read<br>Application And<br>Notes, If Any,<br>Attached                         |                                              |                     | Ĩ        | P                                     |                                  | PECTI          |                    |                   | mit Num     | ber: 061 1       | 136                                      |                   |
| This is to certify                                                                   | that                                         | PAUL A /p           |          |                                       |                                  |                |                    |                   | P           |                  |                                          |                   |
| has permission to                                                                    | permit e                                     | exisitng bat        | hroom, t | oom an                                |                                  | tic space      | r the              | fact & per        | mit an es   | cisting 4.       | x HOUEU                                  | 1                 |
| AT                                                                                   | NT AVE                                       |                     |          |                                       |                                  |                | L 40               | 6 A0040           | 01          | 050              | - 0000                                   |                   |
| • provided th                                                                        | at the ners                                  | on or ne            | rsons    | rm or                                 |                                  | iona           | entir              | na this           |             |                  | - <u>5-2006</u><br>comply w              | tha               |
| of the provi<br>the constru-<br>this depart                                          | isions of th<br>Iction, main<br>ment.        | e Statut<br>itenanc | tes of   | <b>iine a</b><br>e of bi<br>ificatio  | na or the<br>uildings<br>f inspe | anc.<br>on mus | nces<br>ictur<br>e | of the<br>es, and | City of the | f Porti<br>appli | and repu                                 | lating<br>file in |
|                                                                                      | blic Works for s<br>nature of work<br>ation. |                     |          | n and v<br>pre this<br>led or<br>R NO | ilding or                        |                | s                  | pro               | ocured b    | y owner          | cupancy mu<br>before this<br>s occupied. |                   |
|                                                                                      | REQUIREDAPPR                                 |                     |          |                                       |                                  |                |                    |                   |             |                  |                                          |                   |
| Fire Dept                                                                            |                                              |                     |          |                                       |                                  |                |                    |                   |             |                  |                                          |                   |
| Health Dept.                                                                         |                                              |                     |          |                                       |                                  |                | N                  | 1                 | 3a . A      |                  | 10                                       |                   |
| Appeal Board<br>Other<br>DepartmentName<br>Director - Building & Inspection Services |                                              |                     |          |                                       |                                  | Key, 31        | Hug O.             |                   |             |                  |                                          |                   |
|                                                                                      | Dopartmentriallie                            |                     | PENA     |                                       | R REMO                           | VINGTH         |                    |                   |             | .g aopooro       |                                          | 5                 |