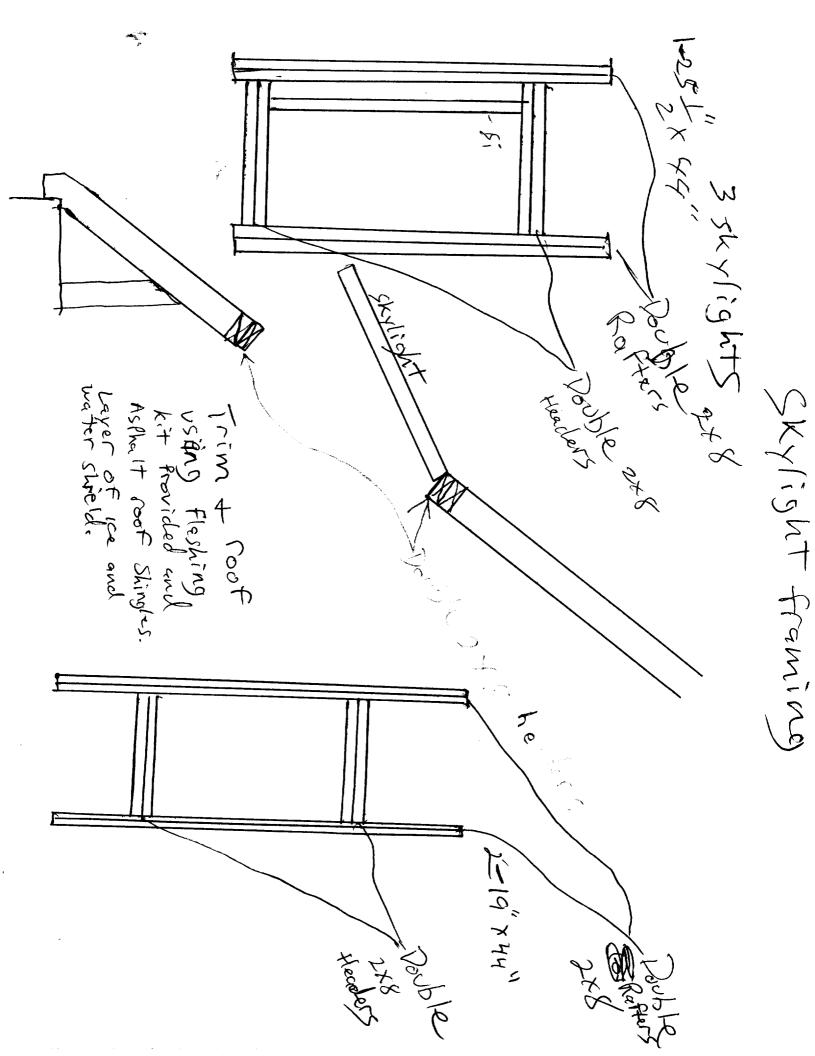

| Form # P 04                                                                          | DISPLAY                                      | THIS                | CARI     | O ON                                  | PRINC                            | <b>SIPAL</b>   | FRO                | NTAG              | E OF        | = WO             | RK                                       |                   |
|--------------------------------------------------------------------------------------|----------------------------------------------|---------------------|----------|---------------------------------------|----------------------------------|----------------|--------------------|-------------------|-------------|------------------|------------------------------------------|-------------------|
| Please Read<br>Application And<br>Notes, If Any,<br>Attached                         |                                              |                     | Ĩ        | P                                     |                                  | PECTI          |                    |                   | mit Num     | ber: 061 1       | 136                                      |                   |
| This is to certify                                                                   | that                                         | PAUL A /p           |          |                                       |                                  |                |                    |                   | P           |                  |                                          |                   |
| has permission to                                                                    | permit e                                     | exisitng bat        | hroom, t | oom an                                |                                  | tic space      | r the              | fact & per        | mit an es   | cisting 4.       | x HOUEU                                  | 1                 |
| AT                                                                                   | NT AVE                                       |                     |          |                                       |                                  |                | L 40               | 6 A0040           | 01          | 050              | - 0000                                   |                   |
| • provided th                                                                        | at the ners                                  | on or ne            | rsons    | rm or                                 |                                  | iona           | entir              | na this           |             |                  | - <u>5-2006</u><br>comply w              | tha               |
| of the provi<br>the constru-<br>this depart                                          | isions of th<br>Iction, main<br>ment.        | e Statut<br>itenanc | tes of   | <b>iine a</b><br>e of bi<br>ificatio  | na or the<br>uildings<br>f inspe | anc.<br>on mus | nces<br>ictur<br>e | of the<br>es, and | City of the | f Porti<br>appli | and repu                                 | lating<br>file in |
|                                                                                      | blic Works for s<br>nature of work<br>ation. |                     |          | n and v<br>pre this<br>led or<br>R NO | ilding or                        |                | s                  | pro               | ocured b    | y owner          | cupancy mu<br>before this<br>s occupied. |                   |
|                                                                                      | REQUIREDAPPR                                 |                     |          |                                       |                                  |                |                    |                   |             |                  |                                          |                   |
| Fire Dept                                                                            |                                              |                     |          |                                       |                                  |                |                    |                   |             |                  |                                          |                   |
| Health Dept.                                                                         |                                              |                     |          |                                       |                                  |                | N                  | 1                 | 3a . A      |                  | 10                                       |                   |
| Appeal Board<br>Other<br>DepartmentName<br>Director - Building & Inspection Services |                                              |                     |          |                                       |                                  | Key, 31        | Hug O.             |                   |             |                  |                                          |                   |
|                                                                                      | Dopartmentriallie                            |                     | PENA     |                                       | R REMO                           | VINGTH         |                    |                   |             | .g aopooro       |                                          | 5                 |