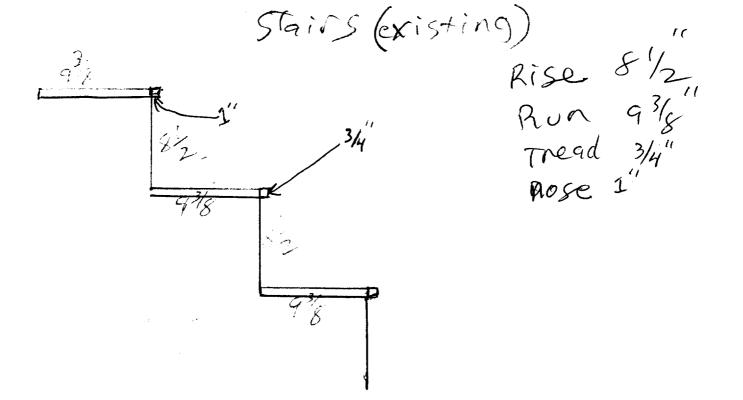

| Form # P 04                                                                          | DISPLAY                                      | THIS                | CARI     | O ON                                  | PRINC                            | <b>SIPAL</b>   | FRO                | NTAG              | E OF        | = WO             | RK                                       |                   |
|--------------------------------------------------------------------------------------|----------------------------------------------|---------------------|----------|---------------------------------------|----------------------------------|----------------|--------------------|-------------------|-------------|------------------|------------------------------------------|-------------------|
| Please Read<br>Application And<br>Notes, If Any,<br>Attached                         |                                              |                     | Ĩ        | P                                     |                                  | PECTI          |                    |                   | mit Num     | ber: 061 1       | 136                                      |                   |
| This is to certify                                                                   | that                                         | PAUL A /p           |          |                                       |                                  |                |                    |                   | P           |                  |                                          |                   |
| has permission to                                                                    | permit e                                     | exisitng bat        | hroom, t | oom an                                |                                  | tic space      | r the              | fact & per        | mit an es   | cisting 4.       | x HOUEU                                  | 1                 |
| AT                                                                                   | NT AVE                                       |                     |          |                                       |                                  |                | L 40               | 6 A0040           | 01          | 050              | - 0000                                   |                   |
| • provided th                                                                        | at the ners                                  | on or ne            | rsons    | rm or                                 |                                  | iona           | entir              | na this           |             |                  | - <u>5-2006</u><br>comply w              | tha               |
| of the provi<br>the constru-<br>this depart                                          | isions of th<br>Iction, main<br>ment.        | e Statut<br>itenanc | tes of   | <b>iine a</b><br>e of bi<br>ificatio  | na or the<br>uildings<br>f inspe | anc.<br>on mus | nces<br>ictur<br>e | of the<br>es, and | City of the | f Porti<br>appli | and repu                                 | lating<br>file in |
|                                                                                      | blic Works for s<br>nature of work<br>ation. |                     |          | n and v<br>pre this<br>led or<br>R NO | ilding or                        |                | s                  | pro               | ocured b    | y owner          | cupancy mu<br>before this<br>s occupied. |                   |
|                                                                                      | REQUIREDAPPR                                 |                     |          |                                       |                                  |                |                    |                   |             |                  |                                          |                   |
| Fire Dept                                                                            |                                              |                     |          |                                       |                                  |                |                    |                   |             |                  |                                          |                   |
| Health Dept.                                                                         |                                              |                     |          |                                       |                                  |                | N                  | 1                 | 3a . A      |                  | 10                                       |                   |
| Appeal Board<br>Other<br>DepartmentName<br>Director - Building & Inspection Services |                                              |                     |          |                                       |                                  | Key, 31        | Hug O.             |                   |             |                  |                                          |                   |
|                                                                                      | Dopartmentriallie                            |                     | PENA     |                                       | R REMO                           | VINGTH         |                    |                   |             | .g aopooro       |                                          | 5                 |