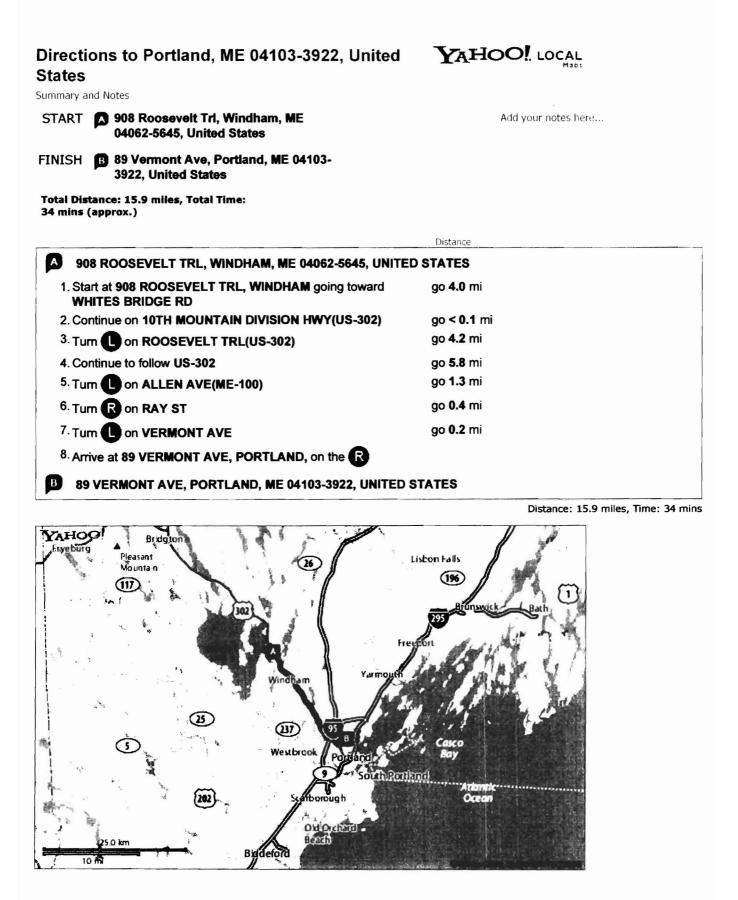

Vermont Ave

•

When using any driving directions or map, it's a good idea to do a reality check and make sure the road still exists, watch out for construction, and follow all traffic safety precautions. This is only to be used as an aid in planning.