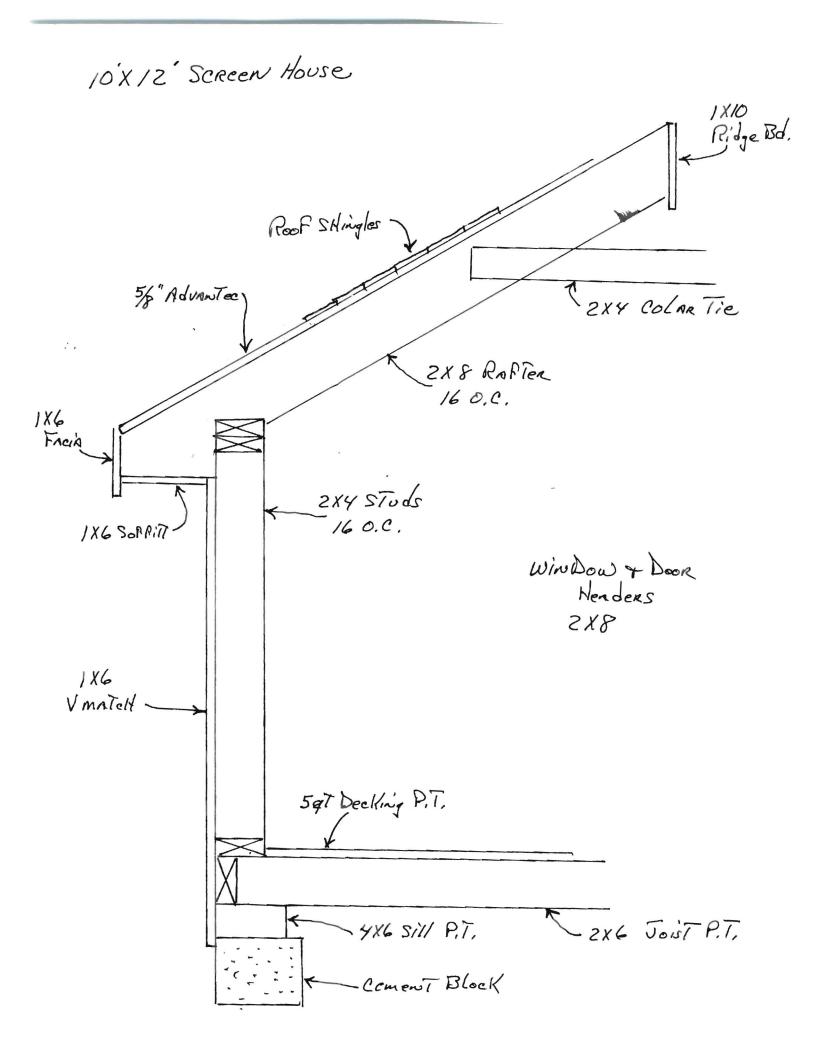

has permission to build a 10' x 12' screen house

provided that the person or persons, firm or corporation accepting this permit shall comply with all of the provisions of the Statues of Maine and of the Ordinances of the City of Portland regulating the construction, maintenance and use of the buildings and structures, and of the application on file in the department.

#### Building

Because the proposed structure is less than 200 square feet in size, the current Building Code exempts this type of structure from review. This structure has not been reviewed for building codes.