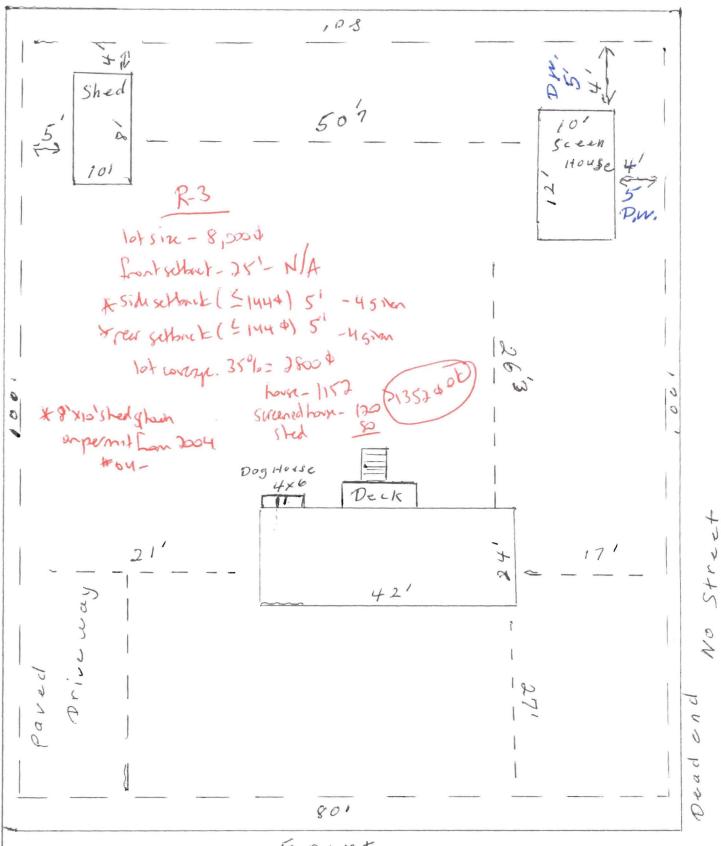

### Front

AVC vermont 102

chila

102 Vermont Ave the Sceen House will be 5 ft From Line The back and Side. Danoine Wood

Re: 102 Vermont Avenue – 405A F038 – build 10' x 12' screened house – permit #2011-05-1142

Dear Ms. Wood,

I have reviewed your application to build a ten foot by twelve foot screened house at your property at 102 Vermont Street. At this point your application cannot be approved because the proposed structure does not meet the required rear and side setbacks. I tried to call you to inform you of this, but your phone just rang and rang. I did leave a voicemail with your contractor, Michael Davis.

Your property is located in the R-3 residential zone. The required side setback and rear setback for an accessory, detached structure that is 144 square feet or less is five feet [section 14-90(d)(2)(b) & (d)(3)(b)]. The plot plan gives the rear setback as four feet and the side setback as four feet. You need to revise your plot plan to show that the rear and side setbacks are a minimum of five feet. The permit is on hold until the required setbacks are being met.