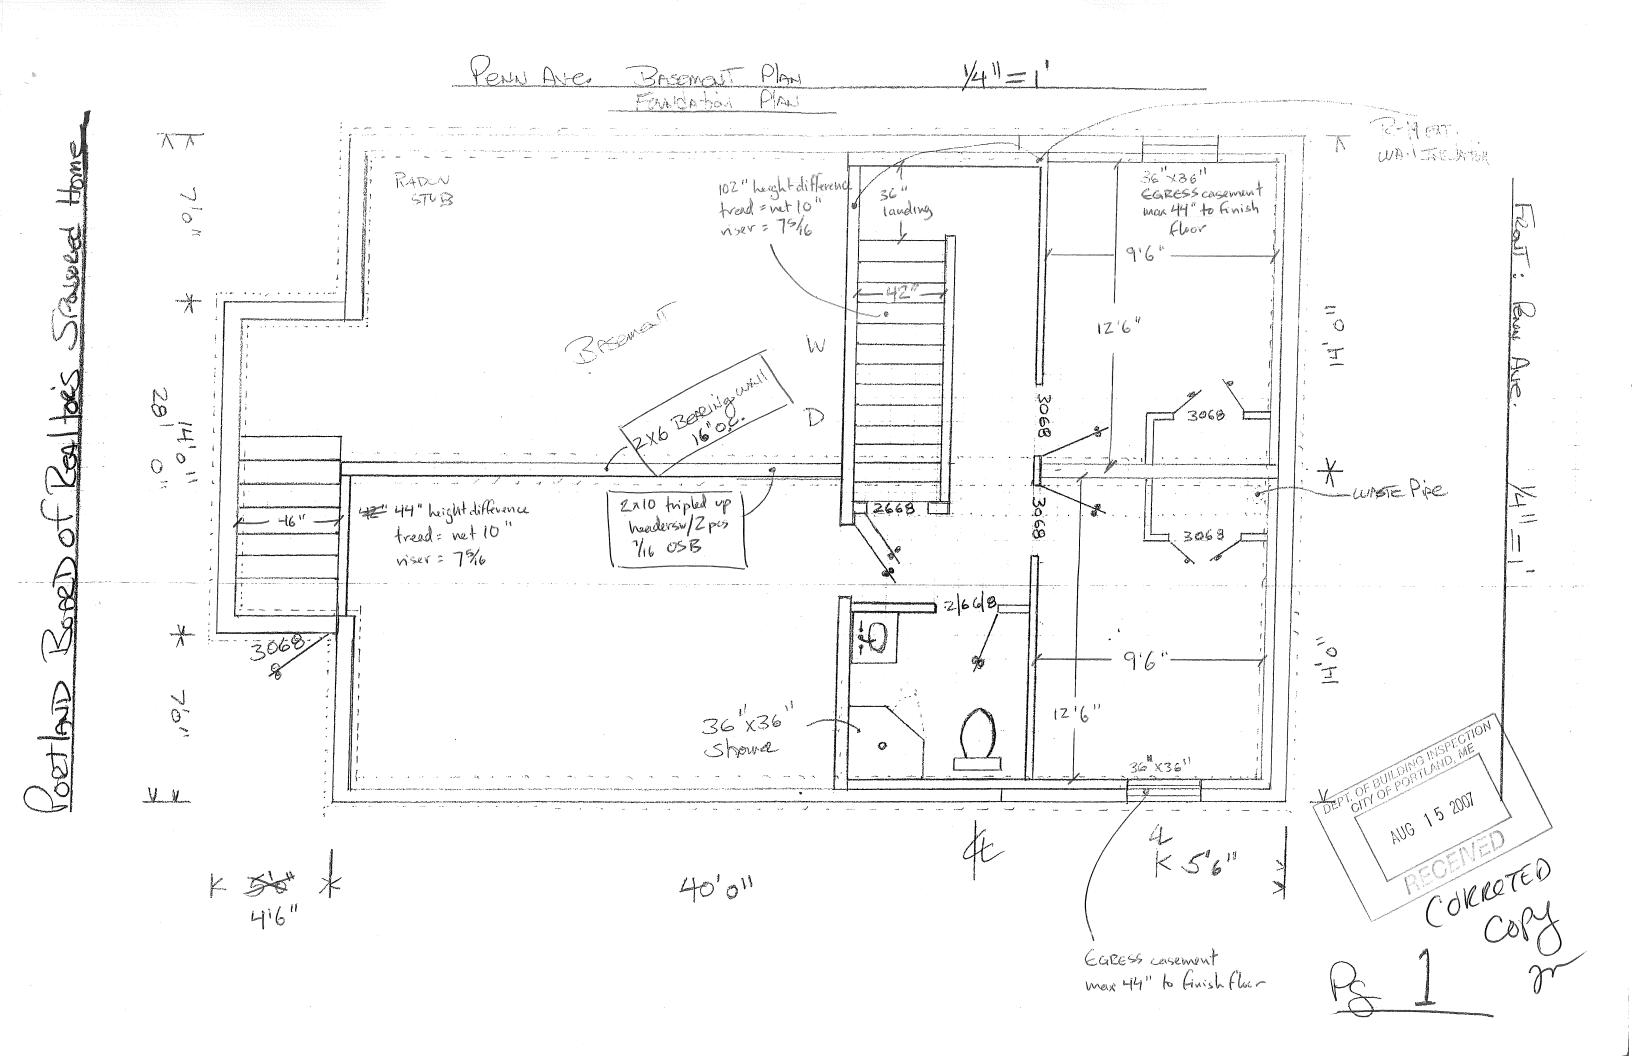

20. Design assumes manufacture in accordance with ANSI/TPI 1 Quality Criteria.







H Perches (Typ P.T. FEARE W Decoestie Posts + Railing Composite Decking: 2.2 XIX 12:20 Azt. 126" = 10'0'/12'011(ALT.) = 2'0" 18" 4 K k 4' 0'' 19 19 1 k 28'0'' 31'0'' 33'6'' 6 7 < 

Partland Boord of Realtors Huse Side Reavation Pern AUC - PORTIMID Full Foundation. 1/4"=1  $\overline{\Lambda}$ 22 top FRONT Å 8 FINISH GRAde V ない。 -DRAIN SLEAVES AS worded LOCATION TBD. 8"THILK X ZO'W CONIC BOTTING 1 4'6" 28'0" + 12'0' \*56" PG4 40'0" <



빌빌 Hu Recles (Typ.) P.T. FRAME W Decoestie Posts + Ratility Composite Decling P. At Roach. Azer: 126" -1 10'0'/12'011(AET.) -1 2'0" 18" 18" 5.1 **MXXX** The states K 4' 0'' > K 28'0'' 31'0'' 33'6'' < 

PORTIAND BOARD OF Realtors Hake - PENNI AVIE. 1ST FLOOR PLAN 14"=1"







30 year on chusedades - ENGINEERED TRUSS SYSTEM 20.C. Metal Truss Brace Per. MAINF. SPec. R-38 ATTIC TRISULATION R-19 WALL JUSULA HON TYP - So lid wood Hadees. TRiple 2×8 W/Py. -Sheathing-7/16 OSB WITYPAR/TYVEK - 2×6 Sill Plate. - Advarter Subflore 2×10 Floor JO 15TS 16"O.C ZX6 (Bolted 4' o.c.) P.T. SIII C Conker Typ. . Wood WAILS Deyad w/ P.T. Sill Typ. - CONK. FOOTING -INT/ERT FOUNDATION DRAIN O Surger and PG-5



2×6" bearing wall.

- 8" Thick Conc. Fandation W Damppedding - Continuous FooThig Demin 24" wide hawch foothing W 2 Cont. Rebar

PG-6

Poetland Boned of E-oltors Huse Side Revention POINT AUC - PORTIMID Fulc. Foundation 1/4"=1  $\overline{\Lambda}$ RIDGE VENT 30 yr Architectural Shingles 30# FELT ILE+ WATER SHIELD 22 toc-同同 ERONT Å đ Jish Grade V 1 5.2.2.14 4 -DRAIN SLEEVES