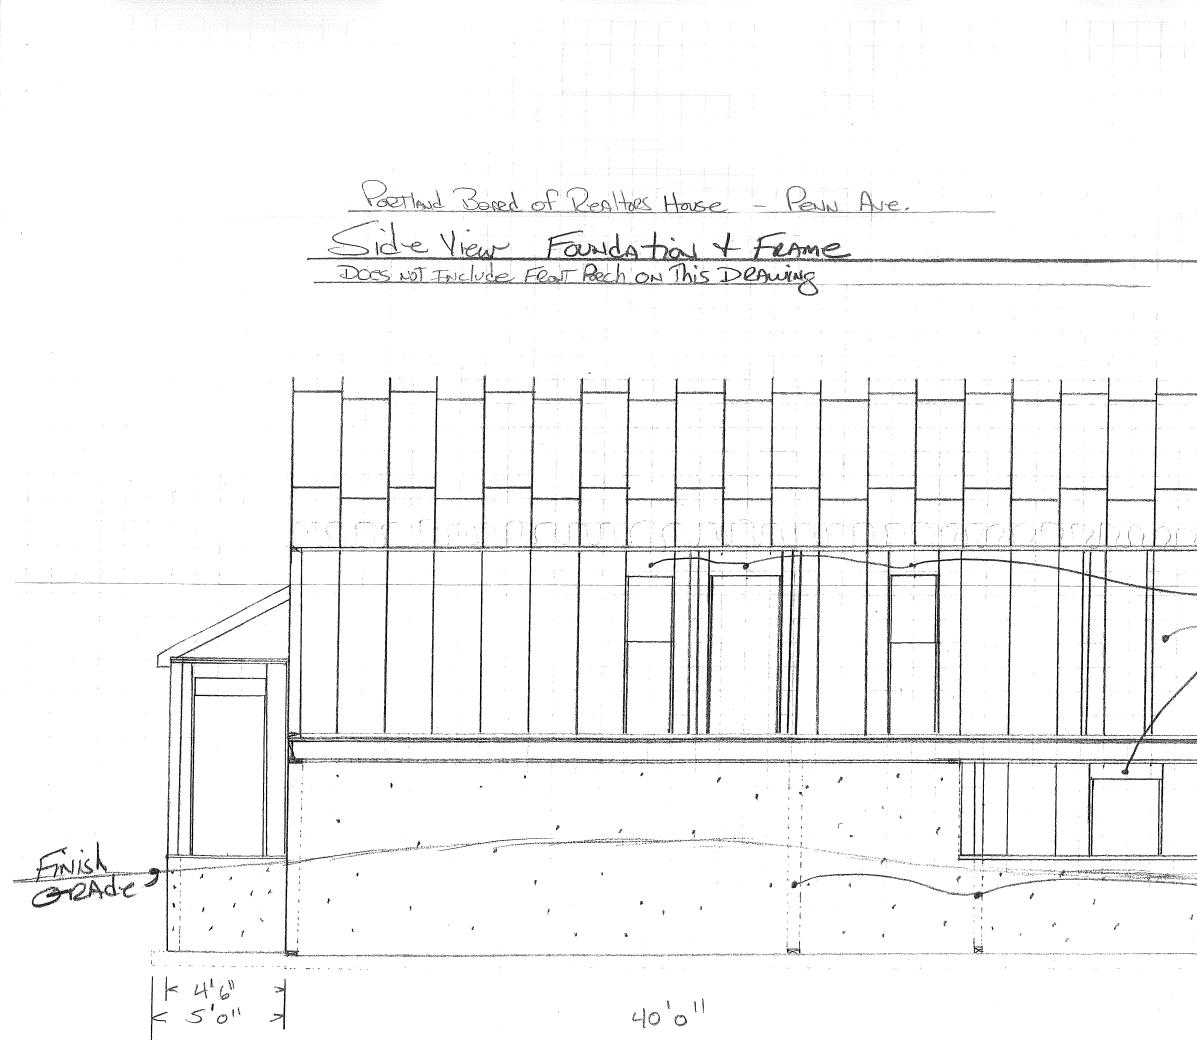

0. Design assumes manufacture in accordance with ANSI/TPI 1 Quality Criteria.







H Perches (Typ P.T. FEARE W Decoestie Posts + Railing Composite Decking: 2.2 XIX 12:20 Azt. 126" = 10'0'/12'011(ALT.) = 2'0" 18" 4 K k 4' 0'' 19 19 1 k 28'0'' 31'0'' 33'6'' 6 7 < 

Partland Boord of Realtors Huse Side Reavation Pern AUC - PORTIMID Full Foundation. 1/4"=1  $\overline{\Lambda}$ 22 top FRONT Å 8 FINISH GRAde V ない。 -DRAIN SLEAVES AS worded LOCATION TBD. 8"THILK X ZO'W CONIC BOTTING 1 4'6" 28'0" + 12'0' \*56" PG4 40'0" <



빌빌 Hu Recles (Typ.) P.T. FRAME W Decoestie Posts + Ratility Composite Decling P. At Roach. Azer: 126" -1 10'0'/12'011(AET.) -1 2'0" 18" 18" 5.1 **MXXX** The states K 4' 0'' > K 28'0'' 31'0'' 33'6'' < 

PORTIAND BOARD OF Realtors Hake - PENNI AVIE. 1ST FLOOR PLAN 14"=1"







30 year on chusedades - ENGINEERED TRUSS SYSTEM 20.C. Metal Truss Brace Per. MAINF. SPec. R-38 ATTIC TRISULATION R-19 WALL JUSULA HON TYP - So lid wood Hadees. TRiple 2×8 W/Py. -Sheathing-7/16 OSB WITYPAR/TYVEK - 2×6 Sill Plate. - Advarter Subflore 2×10 Floor JO 15TS 16"O.C ZX6 (Bolted 4' o.c.) P.T. SIII C Conker Typ. . Wood WAILS Deyad w/ P.T. Sill Typ. - CONK. FOOTING -INT/ERT FOUNDATION DRAIN O Surger and PG-5



2×6" bearing wall.

- 8" Thick Conc. Fandation W Damppedding - Continuous FooThig Demin 24" wide hawch foothing W 2 Cont. Rebar

PG-6

Poetland Boned of E-oltors Huse Side Revention POINT AUC - PORTIMID Fulc. Foundation 1/4"=1  $\overline{\Lambda}$ RIDGE VENT 30 yr Architectural Shingles 30# FELT ILE+ WATER SHIELD 22 toc-同同 ERONT Å đ Jish Grade V 1 5.2.2.14 4 -DRAIN SLEEVES A