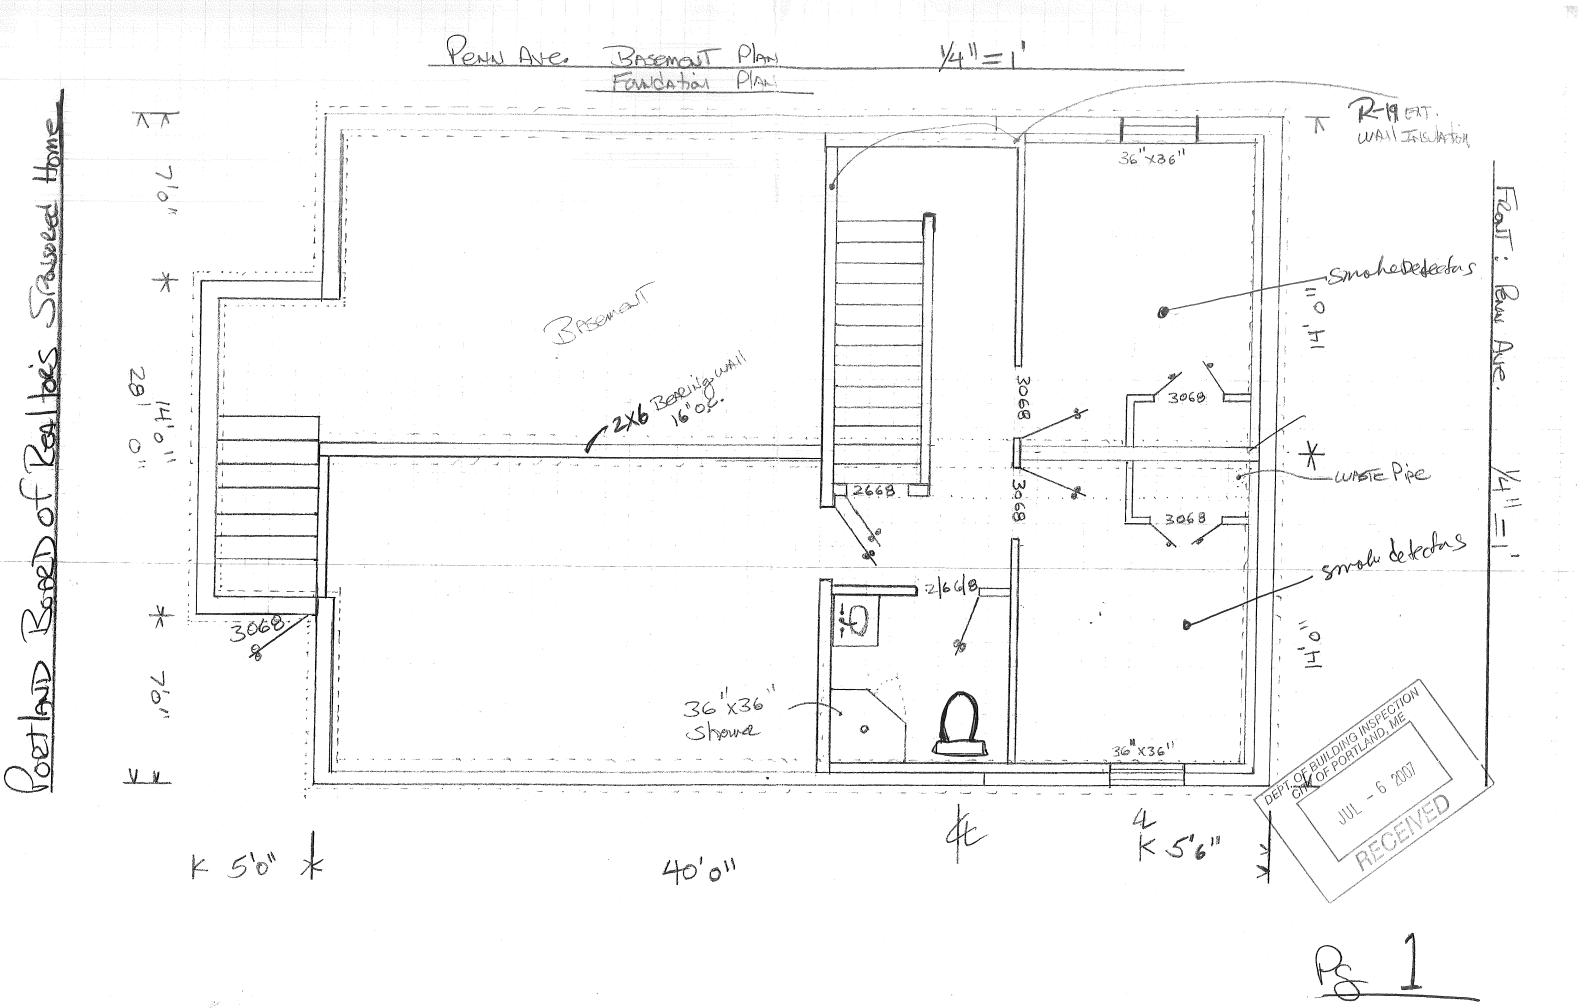

tter than that specified.
- 13. Top chords must be sheathed or purlins provided at spacing indicated on design.
- 14. Bottom chords require lateral bracing at 10 ft. spacing, or less, if no ceiling is installed, unless otherwise noted.
- 15. Connections not shown are the responsibility of others
- Do not cut or alter truss member or plate without prior approval of an engineer.
- 17. Install and load vertically unless indicated otherwise.
- 18. Use of green or treated lumber may pose unacceptable environmental, health or performance risks. Consult with project engineer before use.
- 19. Review all portions of this design (front, back, words and pictures) before use. Reviewing pictures alone is not sufficient.
- 20. Design assumes manufacture in accordance with ANSI/TPI 1 Quality Criteria.







H Perches (Typ P.T. FEARE W Decoestie Posts + Railing Composite Decking: 2.2 XIX 12:20 Azt. 126" = 10'0'/12'011(ALT.) = 2'0" 18" 4 K k 4' 0'' 19 19 1 k 28'0'' 31'0'' 33'6'' 6 7 < 

Partland Boord of Realtors Huse Side Reavation Pern AUC - PORTIMID Full Foundation. 1/4"=1  $\overline{\Lambda}$ 22 top FRONT Å 8 FINISH GRAde V ない。 -DRAIN SLEAVES AS worded LOCATION TBD. 8"THILK X ZO'W CONIC BOTTING 1 4'6" 28'0" + 12'0' \*56" PG4 40'0" <



빌빌 Hu Recles (Typ.) P.T. FRAME W Decoestie Posts + Ratility Composite Decling P. At Roach. Azer: 126" -1 10'0'/12'011(AET.) -1 2'0" 18" 18" 5.1 **MXXX** The states K 4' 0'' > K 28'0'' 31'0'' 33'6'' < 

PORTIAND BOARD OF Realtors Hake - PENNI AVIE. 1ST FLOOR PLAN 14"=1"







30 year on chusedades - ENGINEERED TRUSS SYSTEM 20.C. Metal Truss Brace Per.