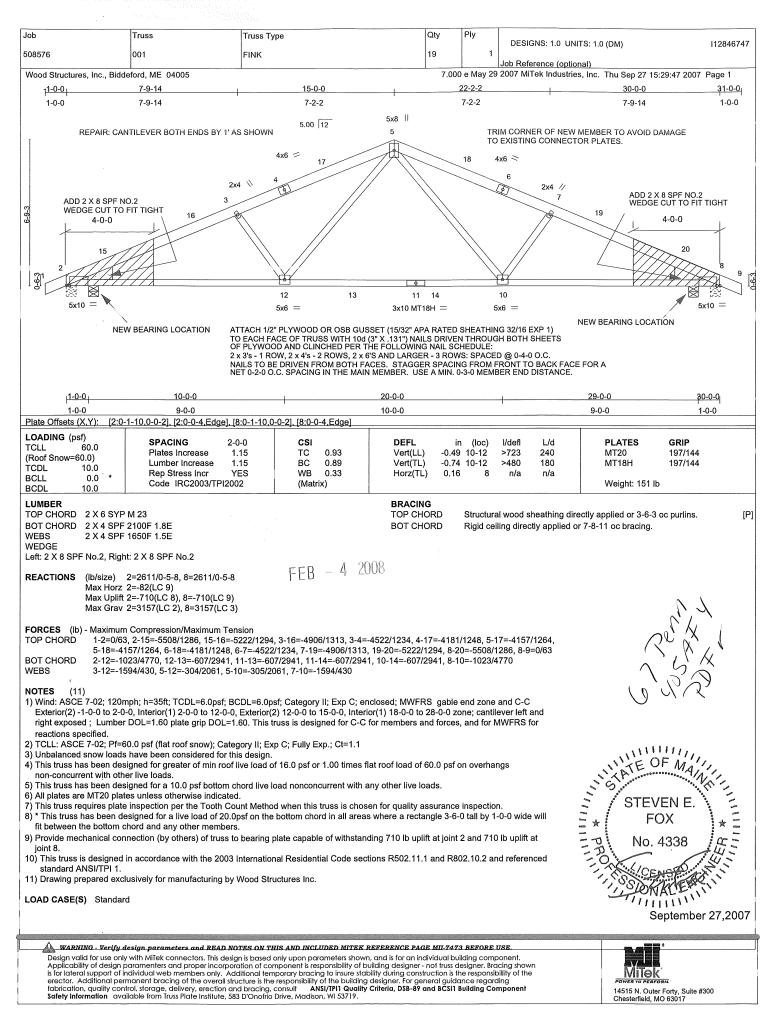

|  |

Danensions of Bedrooms + Windmi Sill HT + Windmisin Bagement



.



MiTek Industries, Inc. 14515 North Outer Forty Drive Suite 300 Chesterfield, MO 63017-5746

Re: 508576

The truss drawing(s) referenced below have been prepared by MiTek Industries, Inc. under my direct supervision based on the parameters provided by Wood Str Inc.

Pages or sheets covered by this seal: I12846747 thru I12846747

My license renewal date for the state of Maine is December 31, 2007.



Fox, Steve

The seal on these drawings indicate acceptance of professional engineering responsibility solely for the truss components shown. The suitability and use of this component for any particular building is the responsibility of the building designer, per ANSI/TPI-2002 Chapter 2.





Guide to Good Practice for Handling,

Installing & Bracing of Metal Plate Connected Wood Trusses.



JOINTS ARE GENERALLY NUMBERED/LETTERED CLOCKWISE AROUND THE TRUSS STARTING AT THE JOINT FARTHEST TO THE LEFT.

CHORDS AND WEBS ARE IDENTIFIED BY END JOINT NUMBERS/LETTERS.

### PRODUCT CODE APPROVALS

ICC-ES Reports:

ESR-1311, ESR-1352, ER-5243, 9604B, 95-43, 96-31, 9667A NER-487, NER-561 95110, 84-32, 96-67, ER-3907, 9432A

© 2006 MiTek® All Rights Reserved



MiTek Engineering Reference Sheet: MII-7473

## General Safety Notes

Failure to Follow Could Cause Property Damage or Personal Injury

- 1. Additional stability bracing for truss system, e.g. diagonal or X-bracing, is always required. See BCS11.
- Truss bracing must be designed by an engineer. For wide truss spacing, individual