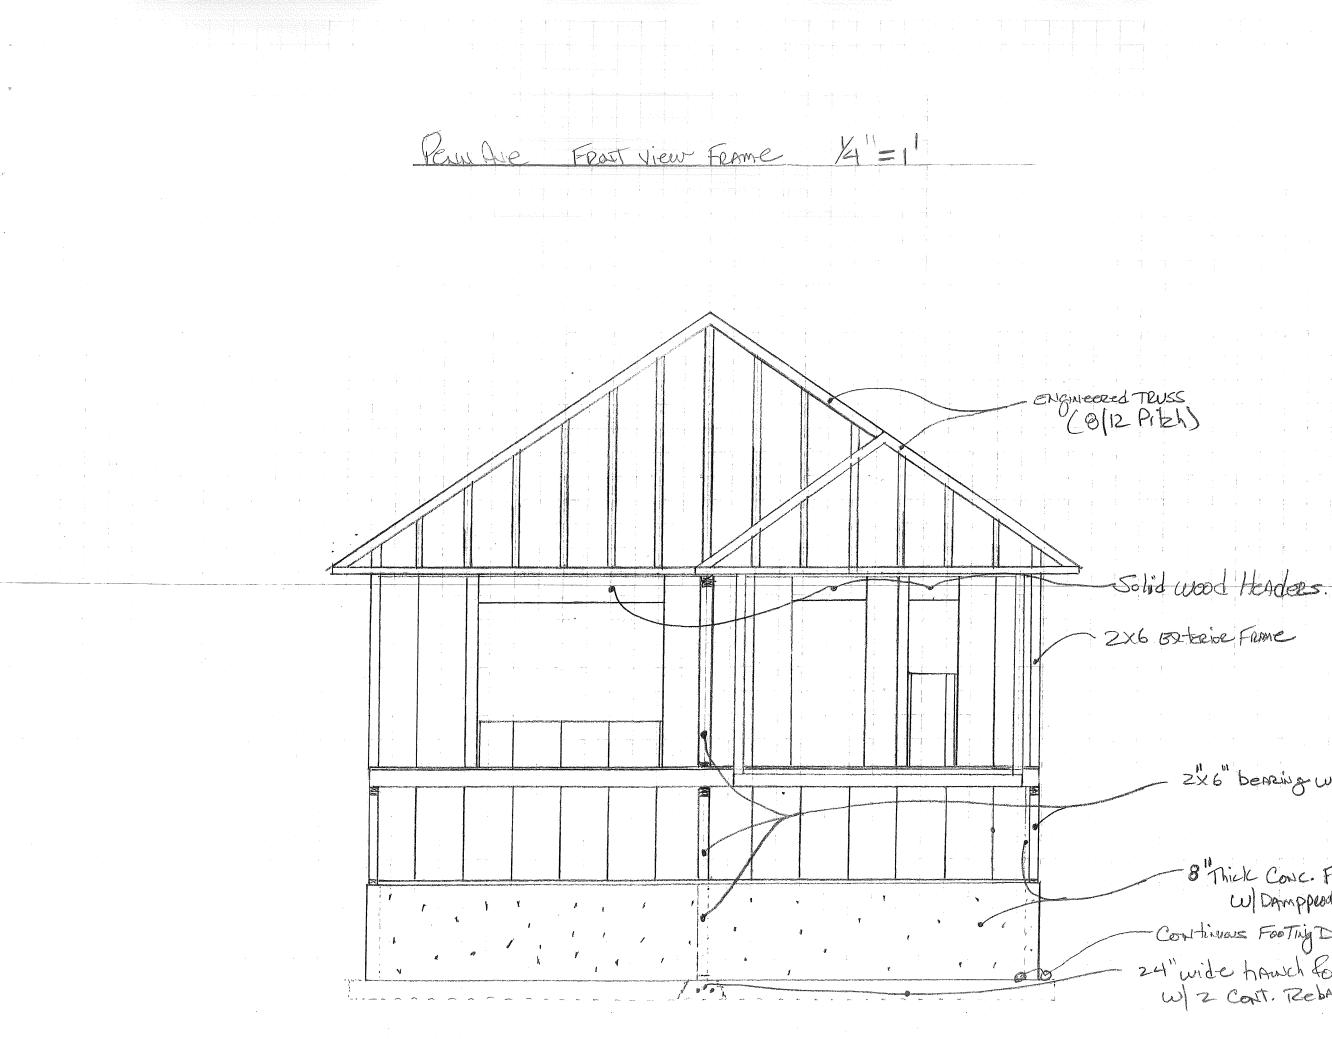

N SLEAVES AS worded LOCATION TBD. 8"THILK X ZO'W CONIC BOTTING 1 4'6" 28'0" + 12'0' \*56" PG4 40'0" <



빌빌 Hu Recles (Typ.) P.T. FRAME W Decoestie Posts + Ratility Composite Decling P. At Roach. Azer: 126" -1 10'0'/12'011(AET.) -1 2'0" 18" 18" 5.1 **MXXX** The states K 4' 0'' > K 28'0'' 31'0'' 33'6'' < 

PORTIAND BOARD OF Realtors Hake - PENNI AVIE. 1ST FLOOR PLAN 14"=1"







30 year on chusedades - ENGINEERED TRUSS SYSTEM 20.C. Metal Truss Brace Per. MAINF. SPec. R-38 ATTIC TRISULATION R-19 WALL JUSULA HON TYP - So lid wood Hadees. TRiple 2×8 W/Py. -Sheathing-7/16 OSB WITYPAR/TYVEK - 2×6 Sill Plate. - Advarter Subflore 2×10 Floor JO 15TS 16"O.C ZX6 (Bolted 4' o.c.) P.T. SIII C Conker Typ. . Wood WAILS Deyad w/ P.T. Sill Typ. - CONK. FOOTING -INT/ERT FOUNDATION DRAIN O Surger and PG-5



2×6" bearing wall.

- 8" Thick Conc. Fandation W Damppedding - Continuous FooThig Demin 24" wide hawch foothing W 2 Cont. Rebar

PG-6

Poetland Boned of E-oltors Huse Side Revention POINT AUC - PORTIMID Fulc. Foundation 1/4"=1  $\overline{\Lambda}$ RIDGE VENT 30 yr Architectural Shingles 30# FELT ILE+ WATER SHIELD 22 toc-同同 ERONT Å đ Jish Grade V 1 5.2.2.14 4 -DRAIN SLEEVES AS Needed LOCATION TBD. 8"THICK X ZO'W COME BOTTAGE ŕ Λ F ø 4'6" 28'0" >< 12'0' \*55" 7 40'0" PG4<

Poetland Based of Realthers House - Penn Ave. Side View Foundation + Frame Dog NOT Fuclude FRAT Rech ON This DRAWING ENGINEERED TRUSS SIJAT Metal Truss Brace Ree. MAINF. SRec. R-38 ATTIC TRISULATION R-19 WALL JISULA HON TUP So lid wood Hadees. TRiple 2-XB W/Py--Sheathing - 7/16 OSB WI TUPAE / TUVEK - 2×6 SUI Plate. Adva