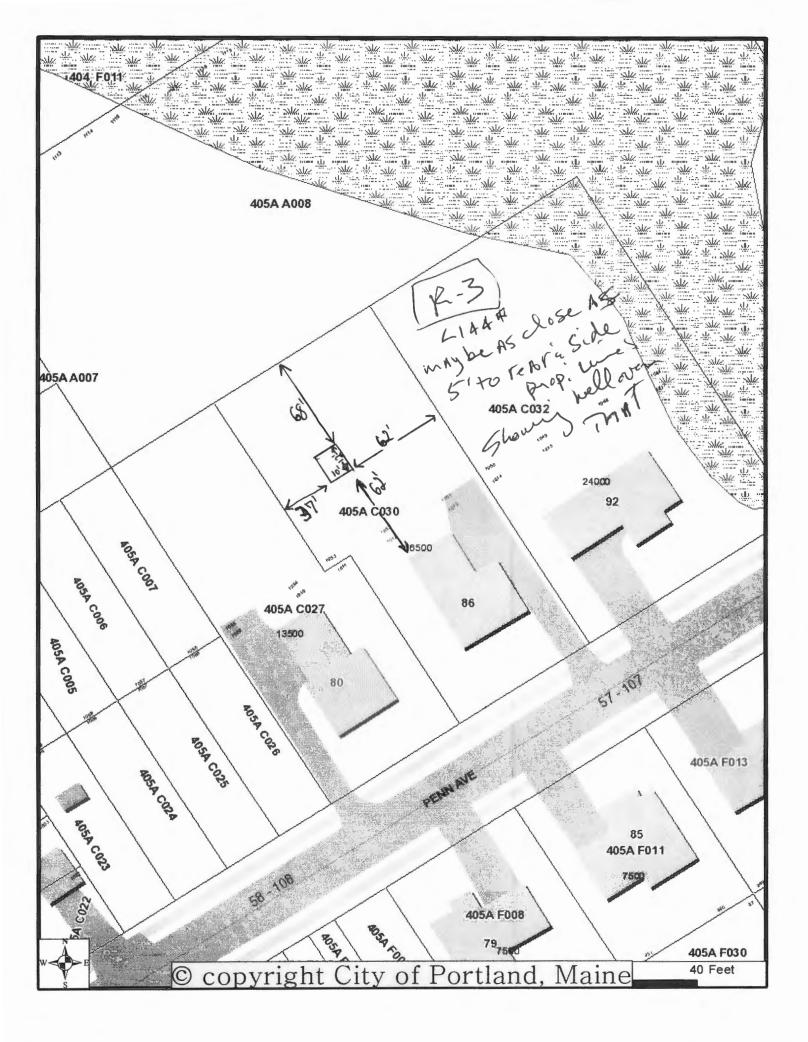

#### **Zoning**

- 1. This permit is being approved on the basis of plans submitted. Any deviations shall require a separate approval before starting that work.
- Section R105.2 of the International Residential Code states that structures 200 square foot or under is exempt from building code review. This structure has not been reviewed for codes or safety under the building codes. The owner takes full responsibility for structural integrity.
- This property shall remain a single family dwelling. Any change of use shall require a separate permit application for review and approval.