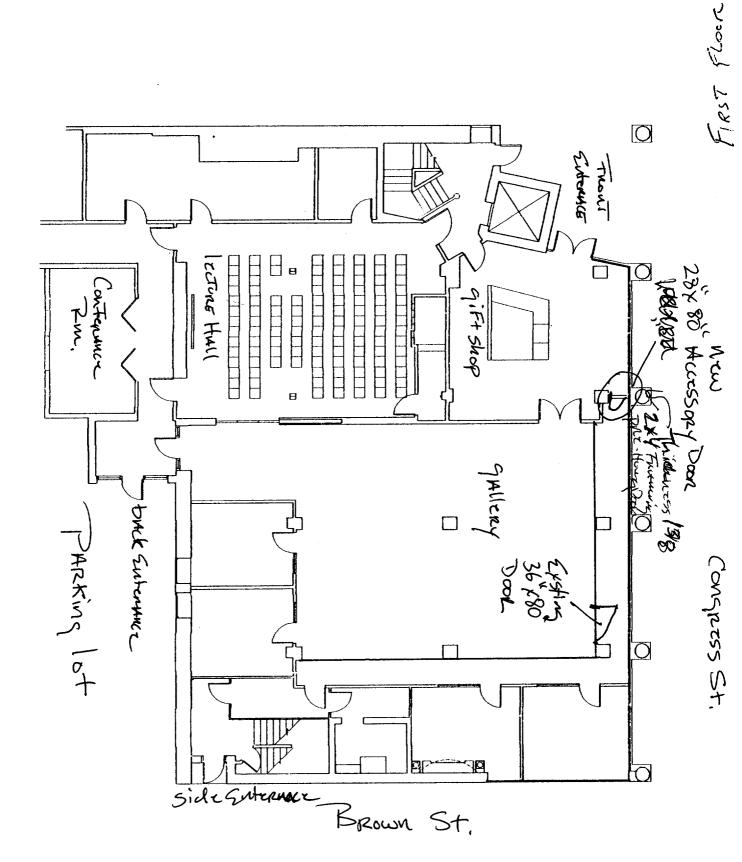

| Location/Address of Construction: $48^{\circ}$                                                                                                                                  | 9 Conque                        | ess ST. Poutlan                    | D, WE. 04/01           |  |
|---------------------------------------------------------------------------------------------------------------------------------------------------------------------------------|---------------------------------|------------------------------------|------------------------|--|
| Total Square Footage of Proposed Struct                                                                                                                                         | ure                             | Square Footage of Lot              |                        |  |
| Chart# Block# Lot#                                                                                                                                                              | Owner: M                        | AINE Historical/<br>Society        | 774-1822               |  |
| Lessee/Buyer's Name (If Applicable)                                                                                                                                             | telephone:                      | name, address & Steven AtripAld,   | cost Of Work: \$ 50.00 |  |
| Current use: Muse Gift                                                                                                                                                          | CUI # Shep 3to                  | 1949-6567<br>1949-6567             | 100. 4 30.00           |  |
| If the location is currently vacant, what wa                                                                                                                                    | as prior use:                   |                                    | _ 13/3 Wichuz          |  |
| Approximately how long has it been vacant:  Proposed use: Install 27 pre-Hong Door In Gift shop stone to Project description: The Buck of Fice Hallway & see Print 2xy frame in |                                 |                                    |                        |  |
| Contractor's name, address & telephone:                                                                                                                                         |                                 | _                                  | ' <i>/</i>             |  |
| Who should we contact when the permit Mailing address:                                                                                                                          | is ready: <del>5/c</del><br>489 | ven Afripaldi<br>Congress ST. Port | 101/0. ME. 04/01       |  |
| We will contact you by phone when the preview the requirements before starting an and a \$100.00 fee if any work starts before                                                  | ny work, with                   | a Plan Reviewer. A stop w          |                        |  |
| IF THE REQUIRED INFORMATION IS NOT INCLU                                                                                                                                        | JDED IN THE S                   | UBMISSIONS THE PERMIT WIL          | L BE AUTOMATICALLY     |  |