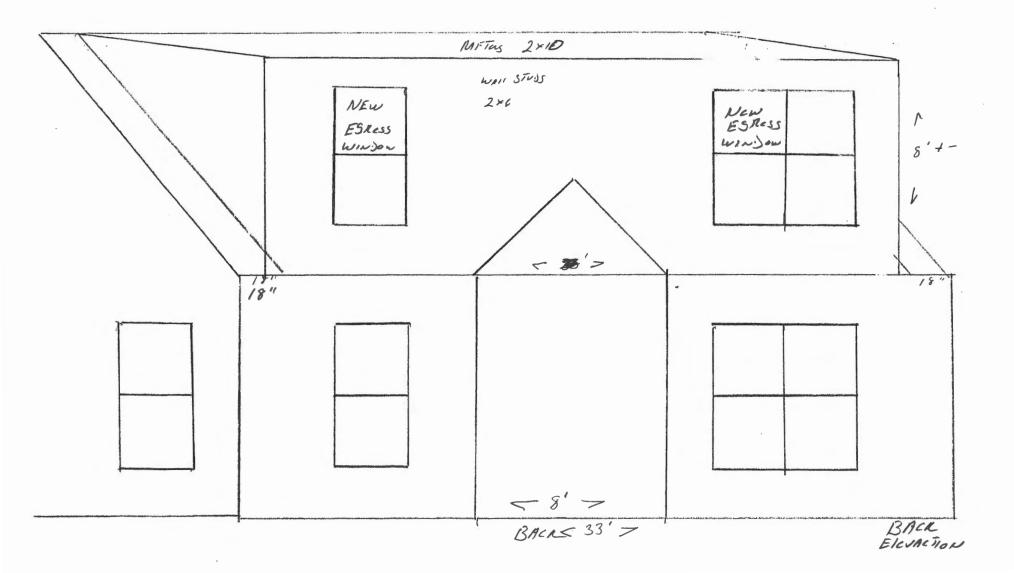

It should be noted that the second floor of the house has been previously occupied (reference "Exhibit B"), attached. Please also reference Detail E9 on Sheet A-1, and "Exhibit C", attached, for a section of the house in it's original condition. You will see note the following:

- Original headroom on the second floor did not meet code.
- Stair headroom did not meet code.
- There were no egress windows, as required by code.

Now reference Section A1/ Sheet A-1. You will note that:

- The roof has been raised, providing more headroom than is currently required by code.
- The roof will be constructed of pre-engineered trusses, satisfying structural concerns.
- Reference E9/ a-1. Note that the portion of floor in the stairwell that made sufficient headroom in the stairs impossible is being

Tom;

Were you going to get me photos & a letter? I cannot dove much without them.

Cuyler Feagles, AIA, LEED AP cuylerfeagles@aim.com

EXHIBIT B

EXL. P.T C:

175 VIRSINIA ST

INSULATION

WAIIS R21 CEILIUS R30