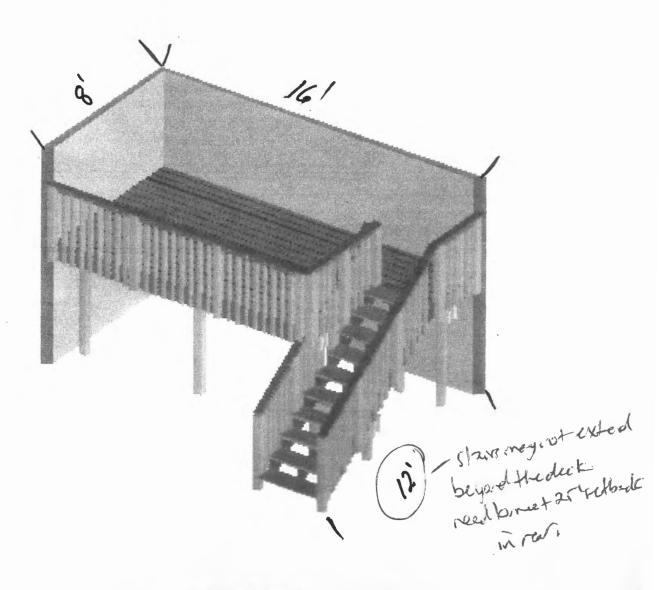

#### Ann.

Here is the correct plot plan. I went back over there yesterday and the neighbor helped me find the property lines.

I had also guessed at where the steps would end and I have spent some time with that and they will only come out to the end of the deck.

- Insufficient headroom on second floor.
- Concern about the structural integrity of the proposed (new) roof rafters
- Concern that the existing stairs do not meet several code
- requirements.
- Concern over lack of detail regarding method of construction for the porch and deck.

TEL 207-865-1272 FAX 207-865-9568 PO BOX 301 FREEPORT, MAINE 04032

removed, addressing that particular concern.

 Reference Sheet A-2, which provides required detailing for the construction of both the porch and the stairs.