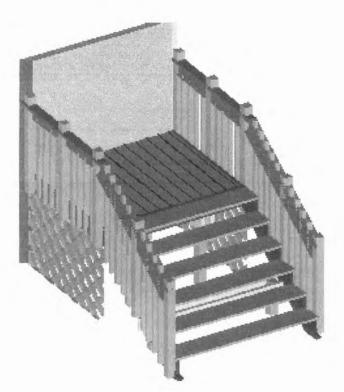

- Insufficient headroom on second floor.
- Concern about the structural integrity of the proposed (new) roof rafters
- Concern that the existing stairs do not meet several code
- requirements.
- Concern over lack of detail regarding method of construction for the porch and deck.

TEL 207-865-1272 FAX 207-865-9568 PO BOX 301 FREEPORT, MAINE 04032

removed, addressing that particular concern.

 Reference Sheet A-2, which provides required detailing for the construction of both the porch and the stairs.