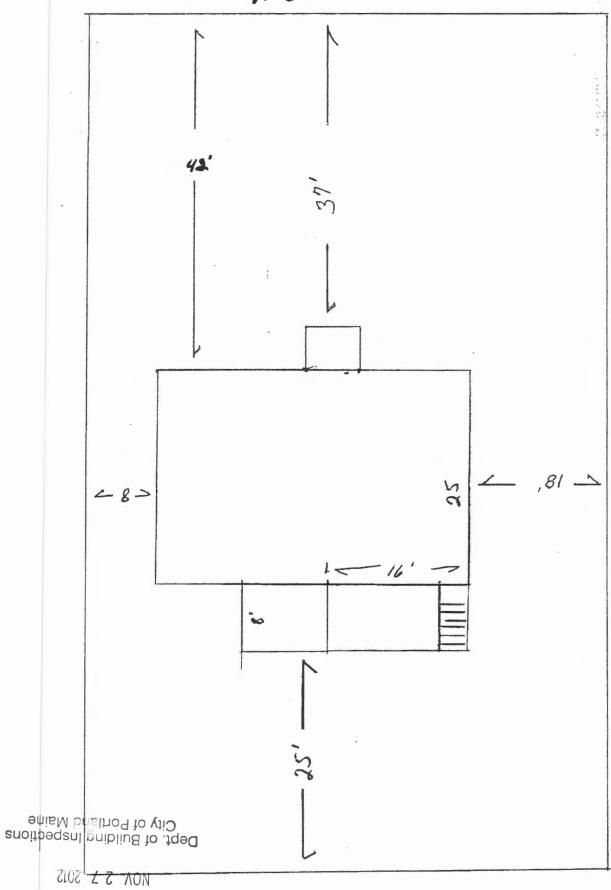

#### MORTGAGE LOAN INSPECTION PLAN

I HEREBY STATE TO NORTHEASTERN LAND LOCUS ADDRESS JENSEN, BAIRD, GARDNER & HENRY GORHAM SAVINGS BANK SURVEYING VIRGINIA STREET 16 COLLEGE AVENUE PORTLAND, MAINE FIRST AMERICAN TITLE INSURANCE CO. GORHAM, MAINE 04038 PHONE (207) 831-3250 THE BUILDING SETBACKS ARE IN CONFORMITY WITH THE BUYERS: OCEAN STREET, LLC MUNICIPAL ZONING REQUIREMENTS THE DWELLING DOES NOT FALL FAX (207) 839-6361 JOB NUMBER 224-25 WITHIN THE SPECIAL FLOOD SELLER: CITY OF PORTLAND INSPECTION DATE HAZARD AREA AS DELINIATED BY 11-14-2012 THE LAND DOES NOT FALL R-3

Notsin 30 6000 to

Fort-25 mm'-37 given before perh OFF-4

Fort-25 mm -25 15 mm 8 on titt OFF

side-trosbores-14'-8' on titt OFF

ot coverage-35% = 2100 pm light WITHIN THE SPECIAL FLOOD SCALE: 1" = 30' HAZARD AREA AS DELINIATED BY F.E.M.A. ON COMMUNITY/ PANEL # 230051 0002C 100'± LOT Brithylan - 1010 1329 duk - 8x11= 138 11384 LOT 1320 100'± 1 STORY WOOD HOUSE ON A CONCRETE BLOCK **FOUNDATION** THE OF SAME EUGENE SCHLED REFERENCES THIS IS NOT A BOUNDARY SURVEY. THIS PLAN IS NOT TO BE USED FOR PROPERTY LINE LOCATION, BUILDING PURPOSES, CONVEYING OR DESCRIBING PROPERTY, OR LECORDING PURPOSES. THIS PLAN IS FOR LENDING PURPOSES ONLY. THIS PLAN MAY NOT REVEAL CONFLICTS WITH ABUTTING DEEDS, THE PARCEL IS SUBJECT TO ALL RIGHTS, COVENANTS, RESTRICTIONS, AND RASEMENTS OF RECORD. A BOUNDARY SURVEY MAY YIELD DIFFERENT DEPORT TO ESSIC SURVE BOOK 17 PAGE PAGE MINING 185 PLAN DEED BOOK 1399 COUNTY \_\_\_CUMBERLAND DRAWN BY GRRS