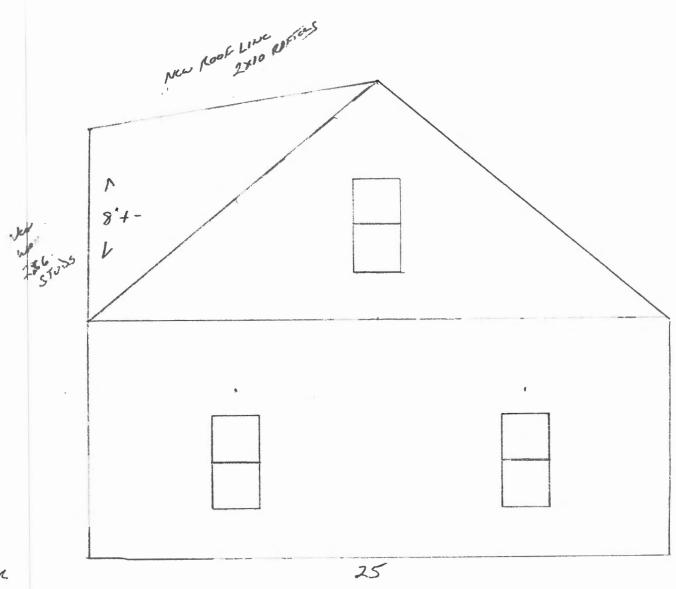

It should be noted that the second floor of the house has been previously occupied (reference "Exhibit B"), attached. Please also reference Detail E9 on Sheet A-1, and "Exhibit C", attached, for a section of the house in it's original condition. You will see note the following:

- Original headroom on the second floor did not meet code.
- Stair headroom did not meet code.
- There were no egress windows, as required by code.

Now reference Section A1/ Sheet A-1. You will note that:

- The roof has been raised, providing more headroom than is currently required by code.
- The roof will be constructed of pre-engineered trusses, satisfying structural concerns.
- Reference E9/ a-1. Note that the portion of floor in the stairwell that made sufficient headroom in the stairs impossible is being