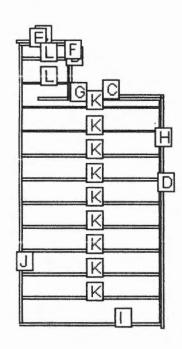

- Insufficient headroom on second floor.
- Concern about the structural integrity of the proposed (new) roof rafters
- Concern that the existing stairs do not meet several code
- requirements.
- Concern over lack of detail regarding method of construction for the porch and deck.

TEL 207-865-1272 FAX 207-865-9568 PO BOX 301 FREEPORT, MAINE 04032

removed, addressing that particular concern.

 Reference Sheet A-2, which provides required detailing for the construction of both the porch and the stairs.