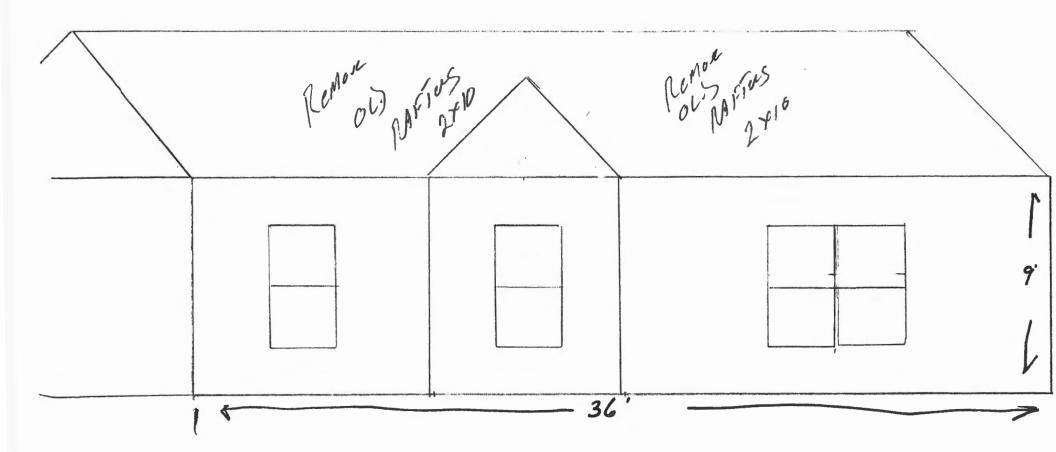

175 Virginia

SOHANDE

RIOUX

874.870

12/12/2012: Hold: Notified Owner of inadequate plans: needs deck, wall, roof, and dormer framing details (including headroom). The full dormer <2:12 will most likely need a structural ridge of design professional for compliance, JGR.

- Insufficient headroom on second floor.
- Concern about the structural integrity of the proposed (new) roof rafters
- Concern that the existing stairs do not meet several code
- requirements.
- Concern over lack of detail regarding method of construction for the porch and deck.

- The roof has been raised, providing more headroom than is currently required by code.
- The roof will be constructed of pre-engineered trusses, satisfying structural concerns.
- Reference E9/ a-1. Note that the portion of floor in the stairwell that made sufficient headroom in the stairs impossible is being

175 Virginia

EXHIBIT'S

12/12/2012: Hold: Notified Owner of inadequate plans: needs deck, wall, roof, and dormer framing details (including headroom). The full dormer <2:12 will most likely need a structural ridge of design professional for compliance, JGR.