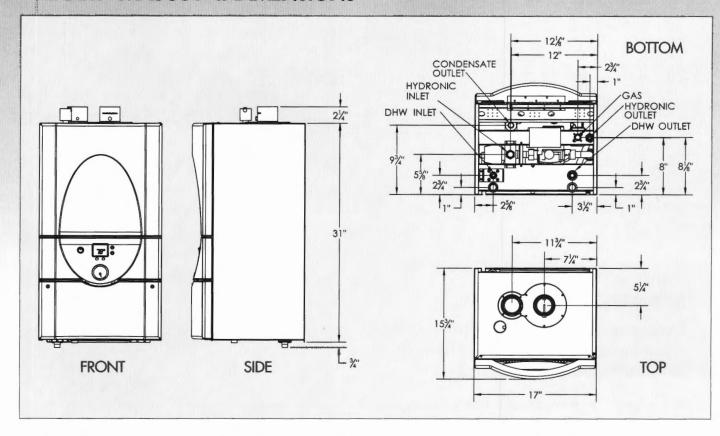

has permission to Install Laars Mascot II Gas boiler

provided that the person or persons, firm or corporation accepting this permit shall comply with all of the provisions of the Statues of Maine and of the Ordinances of the City of Portland regulating the construction, maintenance and use of the buildings and structures, and of the application on file in the department.