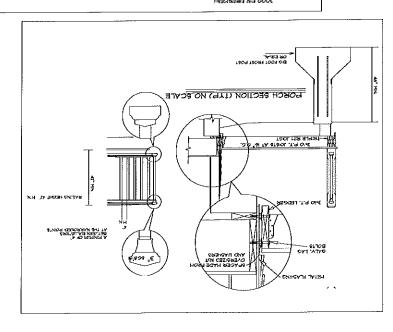

| 24                                                                                  |                                     | 3 3TOM 332                             |

- CRAZO NO DISPOSA POR CONTROL DE MINATA PER DERRINA EL DERRINA DEL CASTE RECISSO EN LA CASTE ACTUAL DE LA SALVA NERE DA REMINICIÓ DECENDA EN TENENTE EL TAMBACENTE DOCA DO DESENDA DE SECULI DE DEL RECISSO DE SECULI DE LA SALVA PERMANENTE DE PROMETAR A TENENTE CON LA CASTE LA CASTE DE SALVA DE MENOR DE SECULI LA CEDA EL ZALVA CONTROL A DEMONSTRATA ATRACTA CON LA CASTE LA CASTE DA LA CASTE MENOR DE SECULI DE CASTE DE

ÎĕEYOR INIOH YEE TERR 1944 II. 314, 10 | 14 , 1025/16 EERR 1944 II.

- MANDMENT IN THE STORY I SECURITY OF SECURI