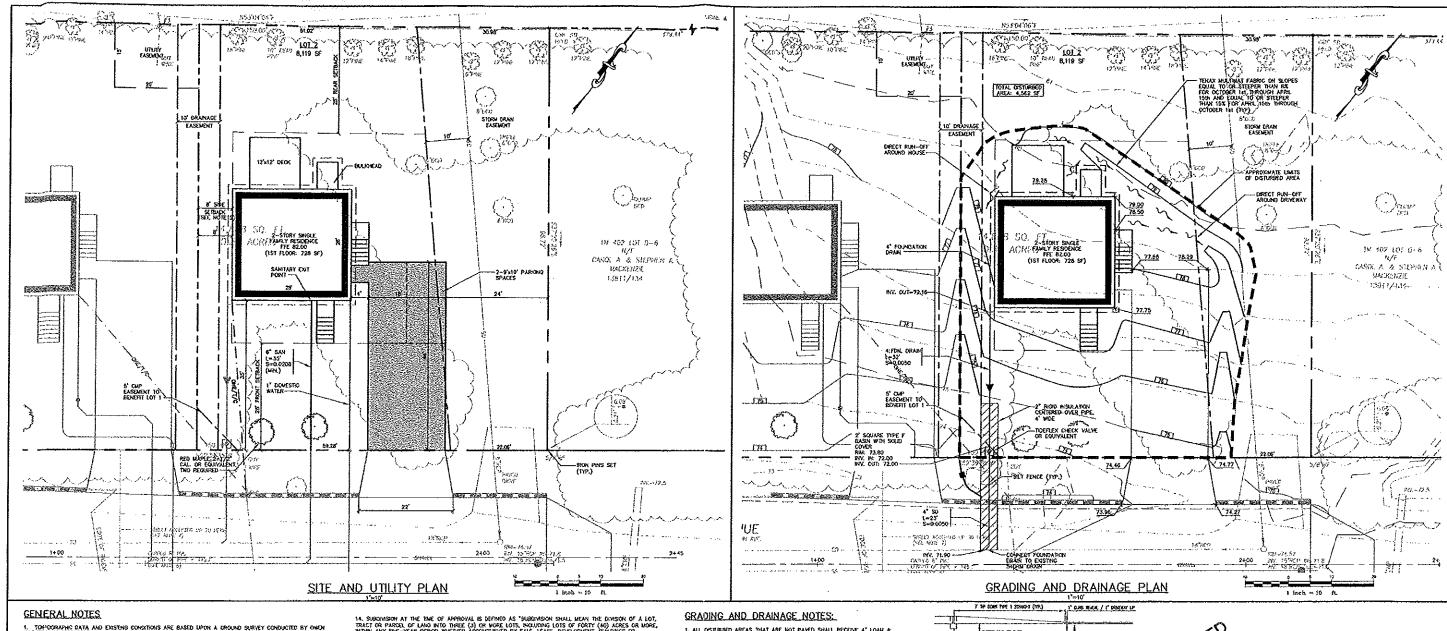

C-B-L: 407-0-05

CHECK-LIST AGAINST ZONING ORDINANCE 3011-07-1795 Xranschiplan received 1/11/12.

Date - new

Zone Location - R-3

Interior or corner lot -

Proposed Use Work - build new story, single family have - 26'x 25'

Savage Disposal - Cily

Lot Street Frontage - 50 min -81.34' sime

Front Yard - 25'min. 30135 to hose - 25' before styn 69

Rear Yard - 25 min - 345 back sald OB

Side Yard- 25 boy-14 man - 8'on left six. - 42 on next - of carge real man of 29' bh Projections -

Width of Lot- 65 min - 81.75'sald

Height - 35 max - 23.75's caled

Lot Area - 6, 100 + min -8119 st.

(Lot Coverage) Impervious Surface - 35% = 2841.65 \$

Area per Family - 6500 \$

Off-street Parking - 2 spawson - 2 stown (184 19)

Loading Bays - 1/A

Site Plan - 2010 - 0023 mino minor.

Shoreland Zoning/Stream Protection - 1/A

Flood Plains - parel 7 zere X okekis 12'x12'

6×475 28.5. 4x6 = 24

1,116.54