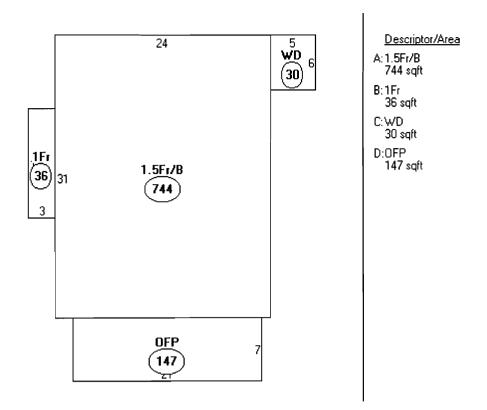

# **Property Information**

Year Built

Style Old Style Story Height

**Sq. Ft.** 1338

Total Acres 0.164

Bedrooms 3 Full Baths

Half Baths

Total Rooms

Attic

Basement Full

# Outbuildings

Type GARAGE-WD/CB Quantity
1

Year Built 1960 Size 20X24 Grade C Condition F

## Picture and Sketch

Picture

Sketch

Tax Map