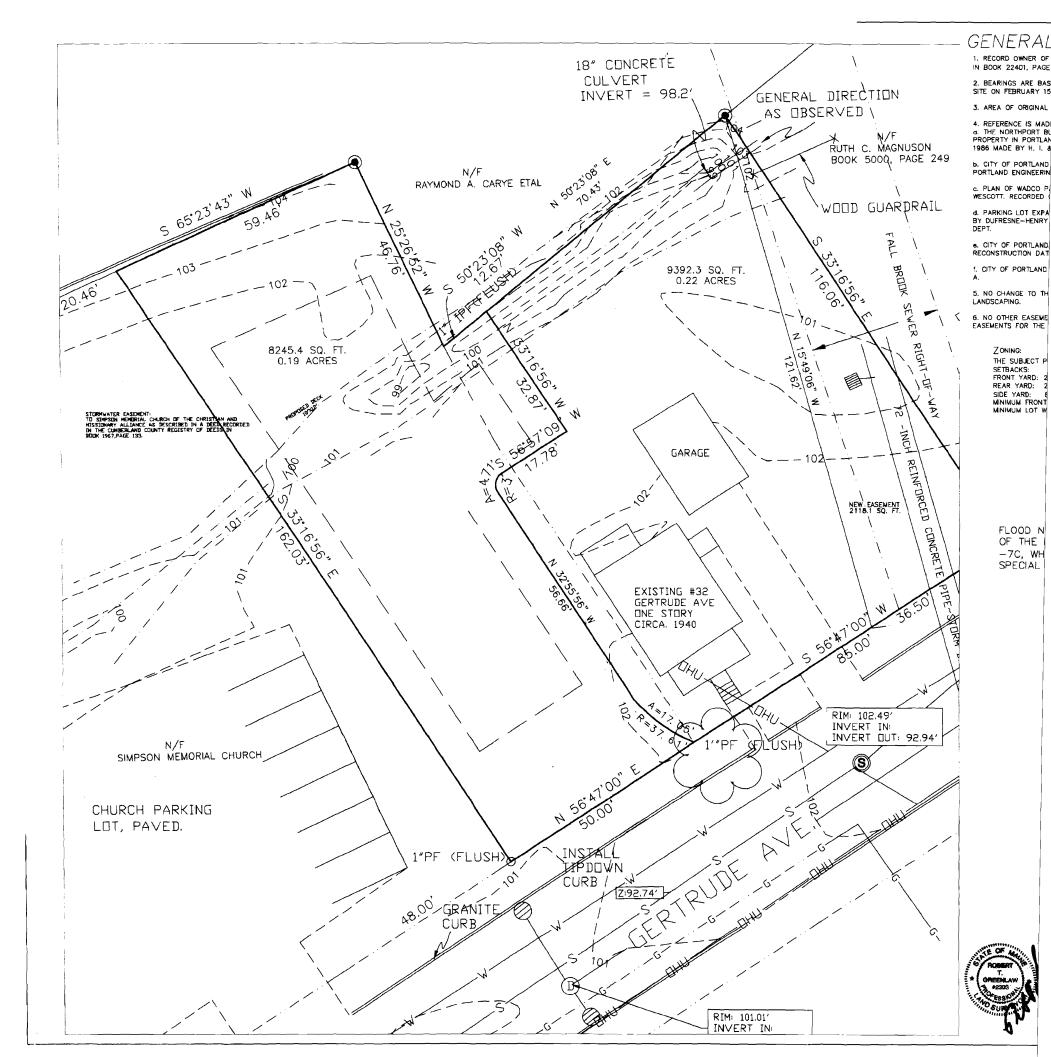

June 13, 2007

The Inspections Department

City of Portland 389 Congress Street Portland, Maine 04101

Subject: Foundation layout of 30 Gertrude Ave also known Tax Map 402-A-20-21

Please accept this letter as certification that on June 12, 2007 Back Bay Boundary, Inc. visited the above mentioned site for the purpose of staking out the foundation corners of the proposed structure on top of the existing footing in place.

We marked each corner of the proposed foundation on the footing in the exact location of the outer corner of the proposed foundation. The foundation crew was present and utilized these locations for the placement of their forms.

We checked the forms and verified that they met the current setback restrictions of the R- 3 zone as we depicted on our site plan of the subject parcel.

Should you have any questions or comments please call or email our office immediately.