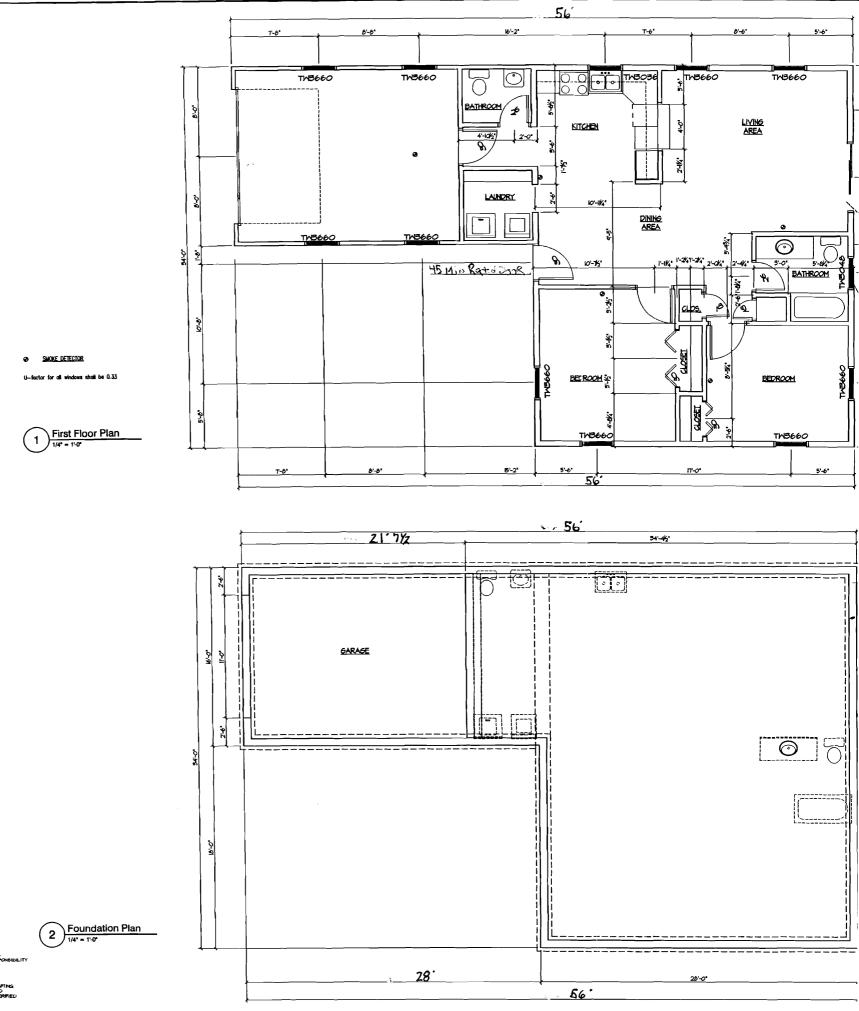

1. Foundation: 4" Slab Foundation on Grade with the Sill Height to be 8" above Ground Grade.

- A. Their will be no 4" Diamiter perforated Pipe around the Slab foundation but the applicant has submitted a Engineered (and Planning Dept. approved) Drainage System for the Backyard and Drainage for Both Abutters.
- Anchor Bolts: ½ "Bolts every 12" from every corner then spaced 6' MIN.

3.Deck Plans:

Rooting: Roof Trusses will be used on both House and Garage.

A. Trusses will be Nailed with 3 1/4 "Nails to double Top-Plate of walls as well as Simpson Ties.

Garage Door: 3'0" Steel-Door of 45 minute Fire-rating will be the entry Door from garage to House.

6. Garage Ceiling: Underside of Garage Roof will be Sheet-rocked with ½" Sheetrock.

Attic Access: A 22 ½ x 36" covered Attic Access opening will be in the Larger Bedroom Closet.

- 8. Heating System: Burnham boiler with Oil-Fired Beckett Burner will be the heating Source.
  - A. Heating System will be in the garage.
  - B. Oil Tank will be in the garage and will be of required distance and protected as required by Code.

Y Smoke Detectors: All Bedrooms and Common Halls will have Hard -Wired. Detectors with Battery backups.

- 10. Steps to House: No steps. A paved walkway will meet the Entry door at the required Step Height of 7 3/4 " Max.
- 11.Egress Window Heights: Have been added to Plans and will be Double hung of 38 1/4 " x 57 1/4" at a distance of 19" off Floor.