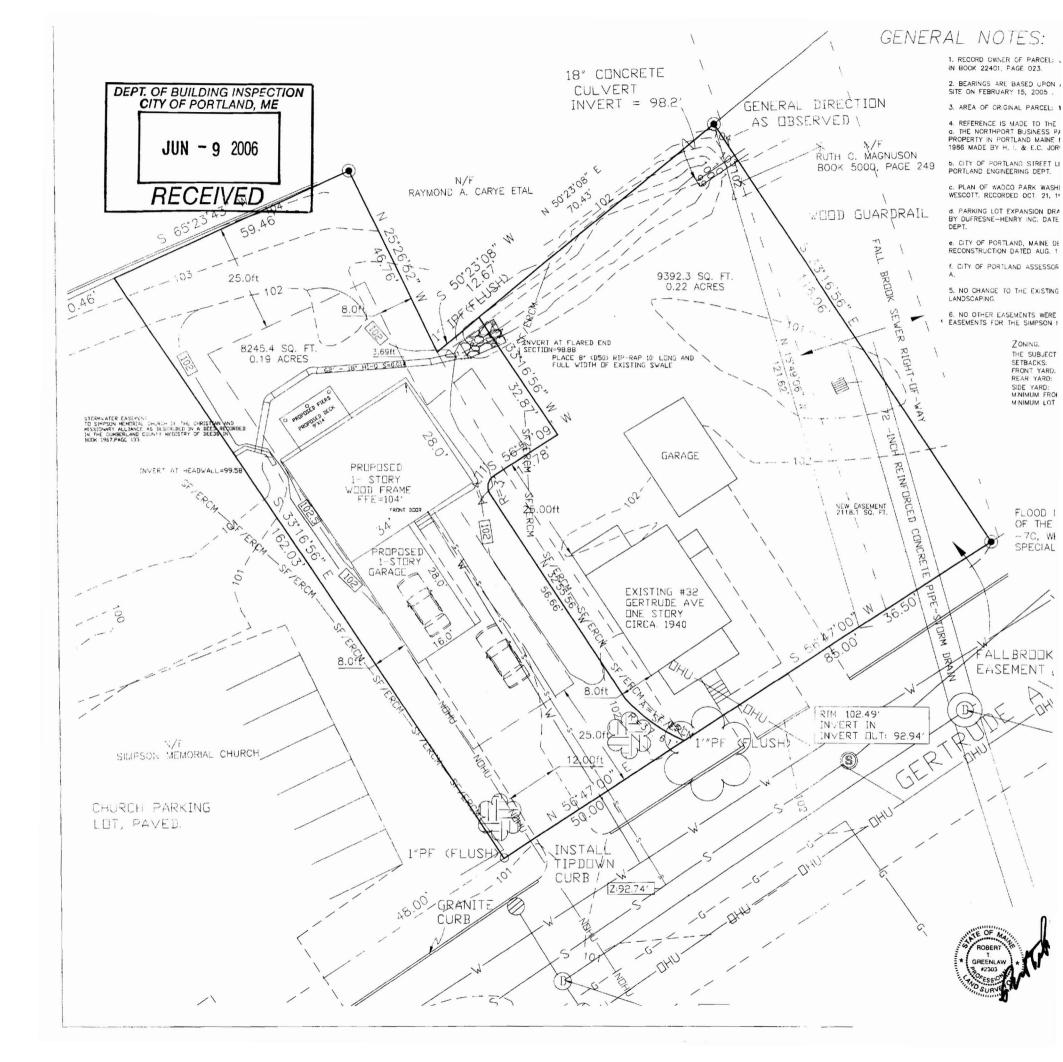

June 13, 2007

The Inspections Department

City of Portland 389 Congress Street Portland, Maine 04101

Subject: Foundation layout of 30 Gertrude Ave also known Tax Map 402-A-20-21

Please accept this letter as certification that on June 12, 2007 Back Bay Boundary, Inc. visited the above mentioned site for the purpose of staking out the foundation corners of the proposed structure on top of the existing footing in place.

We marked each corner of the proposed foundation on the footing in the exact location of the outer corner of the proposed foundation. The foundation crew was present and utilized these locations for the placement of their forms.

We checked the forms and verified that they met the current setback restrictions of the R- 3 zone as we depicted on our site plan of the subject parcel.

Should you have any questions or comments please call or email our office immediately.

#### Permit No: Date Applied For: CBL: City of Portland, Maine - Building or Use Permit 06-0767 05/23/2006 402 A007001 389 Congress Street, 04101 Tel: (207) 874-8703, Fax: (207) 874-8716 Location of Construction: Owner Name: Owner Address: Phone: 28-30 GERTRUDE AVE 32 GERTRUDE AVE HARRIS JOSEPH A Business Name: Contractor Name: Contractor Address: Phone (207) 838-5870 242 Veranda Street Portland Higgins, Tim Permit Type: Lessee/Buyer's Name Phone: Single Family **Proposed Project Description:** Proposed Use: Single Family Home/build a 28' x 34' Single Family Home w/ 16' x build a 28' x 34' Single Family Home w/ 16' x 28' garage 28' garage 06/12/2006 Dept: Zoning **Status:** Approved with Conditions Reviewer: Ann Machado **Approval Date:** Ok to Issue: Note: 1) This permit is being approved on the basis of plans submitted. Any deviations shall require a separate approval before starting that 2) This property shall be a single family dwelling. Any change of use shall require a separate permit application for review and approval. 3) As discussed during the review process, the property must be clearly identified prior to pouring concrete and compliance with the required setbacks must be established. Due to the proximity of the setbacks of the proposed addition, it may be required to be located by a surveyor. 4) Separate permits shall be required for future decks, sheds, pools, and/or garages. **Approval Date:** 06/26/2006 Dept: Building **Status:** Approved with Conditions Reviewer: Mike Nugent Ok to Issue: Note: 1) The actual building setbacks must be confirmed, in writing, by a registered land surveyor prior to puring concrete. 2) The walls, Roof, Foundation and Windows must have R/U factors that comply with the 2003 International Energy Conservation Code. This plan must be submitted and sapproved prior to the commencement of construction. 3) No stairs are shown on the deck plans, is stairs are planned an amendment must be filed. 4) Deck Beam must be 2-2" x 10" 's w/ three 8" Sonor Tubes and column supports. 5) Oil Tank and Furnace must be installed in accordance with the State Oil & Solid Fuel Rules. 6) Garage must be separated with 1/2 " Gypsum board to the underside of the Roof Sheathing.