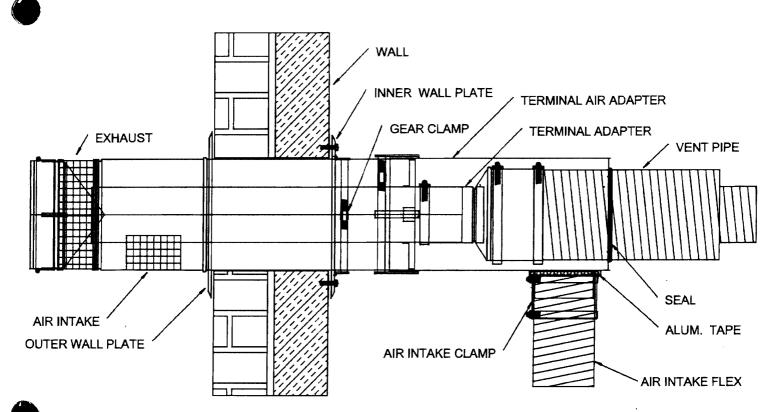

### **Installing The Outside Terminal**

Using Figure 14 and Figure 15 complete the following steps:

- 1) Determine the terminal location.
- 2) Cut 8-1/4" diameter hole through the wall (slightly larger than the O.D. of the terminal).
- 3) Pull apart the inner and the outer terminal sections.
- 4) Slide the outer wall plate over the outer section of the terminal until it rests against the bead.
- 5) From the outside of the building, insert the outer section through the hole until it rests against the wall.
- 6) From the inside of the building,

TIGHTEN GEAR CLAMF SEAL AROUND **EDGE** 

Figure 13

slide the inner wall plate over the outer section and secure using four (4) screws.

Position the outer section so the seam on the flue collar is on the top and the air intake on the ottom. Secure the outer section by tightening the gear clamp around it. The gear clamp is factory welded to the inner wall plate.

#### **Connections To Outside Terminal**

Using Figure 16 and Figure 17 complete the following steps:

- 1) Slide the inner section over the vent pipe.
- 2) Connect the terminal adapter to the vent pipe as per joint assembly.
- 3) Apply a bead of sealant around the terminal flue collar.
- 4) Slide the appliance adapter over the flue collar.
- 5) Tighten the gear clamp of the terminal adapter around the flue collar.
- 6) Seal the seam in the adapter with sealant.
- 7) Slide the inner section over the outer section and secure by tightening the gear clamp.
- 8) Stretch the air intake flex to the desired length Figure 14 and slide over the air intake collar. Seal the connection with the aluminum tape and secure using air intake clamp. Beaded end of the air intake clamp should go first over the air intake collar.

9) Seal the gap between the vent pipe and the inner section with silicone sealant.