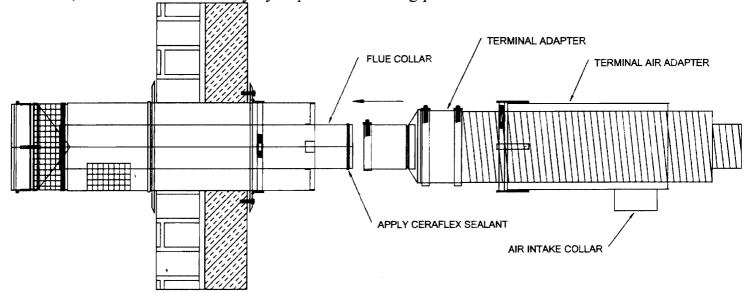

#### **Connections To Outside Terminal**

Using Figure 16 and Figure 17 complete the following steps:

- 1) Slide the inner section over the vent pipe.
- 2) Connect the terminal adapter to the vent pipe as per joint assembly.
- 3) Apply a bead of sealant around the terminal flue collar.
- 4) Slide the appliance adapter over the flue collar.
- 5) Tighten the gear clamp of the terminal adapter around the flue collar.
- 6) Seal the seam in the adapter with sealant.
- 7) Slide the inner section over the outer section and secure by tightening the gear clamp.
- 8) Stretch the air intake flex to the desired length Figure 14 and slide over the air intake collar. Seal the connection with the aluminum tape and secure using air intake clamp. Beaded end of the air intake clamp should go first over the air intake collar.

9) Seal the gap between the vent pipe and the inner section with silicone sealant.