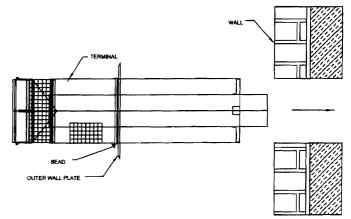

### **Installing The Outside Terminal**

Using Figure 14 and Figure 15 complete the following steps:

- 1) Determine the terminal location.
- 2) Cut 8-1/4" diameter hole through the wall (slightly larger than the O.D. of the terminal).
- 3) Pull apart the inner and the outer terminal sections.
- 4) Slide the outer wall plate over the outer section of the terminal until it rests against the bead.
- 5) From the outside of the building, insert the outer section through the hole until it rests against the wall.
- 6) From the inside of the building,

TIGHTEN GEAR CLAMF SEAL AROUND **EDGE** 

Figure 13

slide the inner wall plate over the outer section and secure using four (4) screws.

Position the outer section so the seam on the flue collar is on the top and the air intake on the ottom. Secure the outer section by tightening the gear clamp around it. The gear clamp is factory welded to the inner wall plate.

8) Seal with a weatherproof sealant around the bead and edge of the outer wall plate to prevent water from getting inside.

OUTER WALL PLATE

Figure 15

- 5) Seal the seam in the adapter with sealant.
- 6) Install burner air adapter.
- 7) Slide the end of air intake flex over the burner air adapter. Seal the connection with aluminum tape and secure using air intake clamp. Beaded end of the air intake clamp should go first over burner air adapter.
- 8) A vacuum relief device may need to be installed if required by the appliance manufacturers' installation instructions.