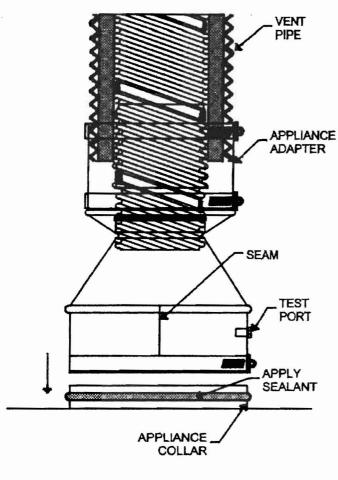

#### **Installing The Joint Assembly**

- 1) Loosen the gear clamps attached to the adapter sleeve and slide the adapter sleeve over the vent pipe, Figure 12 and Figure 13.
- 2) Pull the corrugated inner tube out of the vent pipe for easy access to insert the adapter.
- 3) Apply sealant around the corrugated end of the adapter.
- 4) Align the flat seams at the end of both corrugated tubes and insert the adapter into the vent tube. Screw the adapter into the vent pipe with a counterclockwise motion. The adapter should be fully inserted into the inner vent tube until it's tight. The seams of both tubes must be aligned for ease of insertion. If the adapter does not completely screw into the vent pipe, unscrew it and try again as per Step # 4.

- Seal around edge of vent pipe inner tube.
- Slide the adapter sleeve back onto adapter and tighten the gear clamps to complete the connection.
- 7) If the vent requires cutting to length, a fine toothed hacksaw can be used. Remove any burrs and flare out the end of the inner vent tube for easy installation of the adapter.