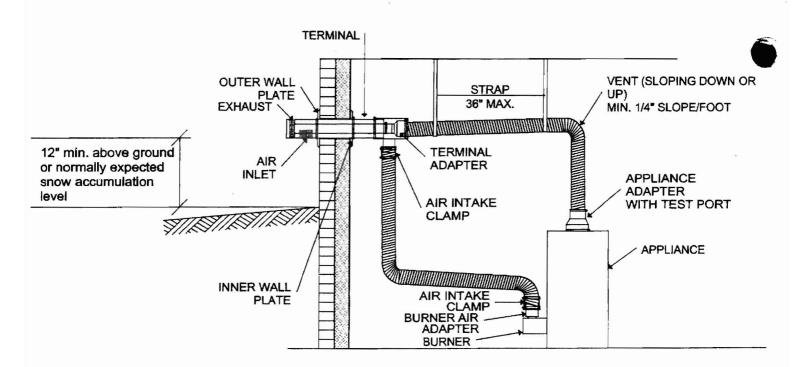

#### TYPICAL INSTALLATION

Figure 11

In addition to all of the previous stated information regarding Natural Draft Applications and Mechanical Draft Applications the following additional instructions for Direct Vent Applications must be followed while referencing **Figure 11**;

- That the maximum wall thickness is no more than 14". Contact PNA for recommendations in case of a thicker wall.
- That the PNA-Flex-L system is not designed for common venting. Use for a single appliance only unless otherwise approved.
- Utilize an appliance adapter test port for combustion testing as required by Flex-L.
- Follow the national codes for the installation of oil burning equipment: in USA NFPA 31, in Canada CAN/CSA-B139 and local regulations.