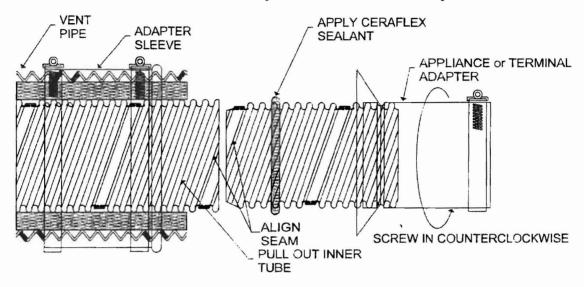

#### **Installing The Joint Assembly**

- 1) Loosen the gear clamps attached to the adapter sleeve and slide the adapter sleeve over the vent pipe, Figure 12 and Figure 13.
- 2) Pull the corrugated inner tube out of the vent pipe for easy access to insert the adapter.
- 3) Apply sealant around the corrugated end of the adapter.
- 4) Align the flat seams at the end of both corrugated tubes and insert the adapter into the vent tube. Screw the adapter into the vent pipe with a counterclockwise motion. The adapter should be fully inserted into the inner vent tube until it's tight. The seams of both tubes must be aligned for ease of insertion. If the adapter does not completely screw into the vent pipe, unscrew it and try again as per Step # 4.

- Seal around edge of vent pipe inner tube.
- Slide the adapter sleeve back onto adapter and tighten the gear clamps to complete the connection.
- 7) If the vent requires cutting to length, a fine toothed hacksaw can be used. Remove any burrs and flare out the end of the inner vent tube for easy installation of the adapter.

Figure 12