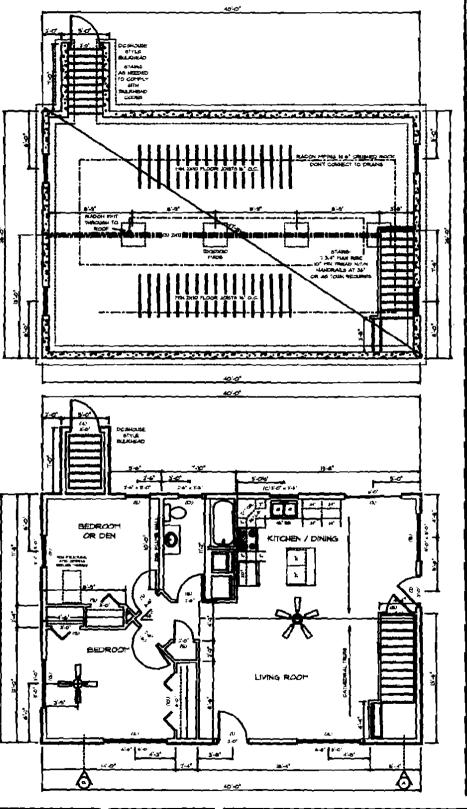

6/1/2010-amachado: Spoke to Joe Pizzo. House size is 26' x 40', but 28' x 40' on site plan. 5' x 7' doghouse on rear, not shown on site plan. Finished elevations not match elevations of house.

| Location of Construction: | Owner Name:           | Owner Address:             | Phone:         |
|---------------------------|-----------------------|----------------------------|----------------|
| 395 ALLEN AVE             | Joseph & Sharon Pizzo | One Trillium Lane          |                |
| Business Name:            | Contractor Name:      | Contractor Address:        | Phone          |
|                           | Joseph Pizzo          | 1 Trillium Lane Falmouth   | (207) 329-3539 |
| Lessee/Buyer's Name       | Phone:                | Permit Type:               |                |
| _                         | _                     | Amendment to Single Family |                |

6/1/2010-amachado: Received revised site plan.

6/14/2010-jmb: Spoke with Joe P. To confirm the elevation showing no daylight basement as previously applied for, and required insulation in foundation or 1st floor. He referred me to John C. Who said no daylight so the permit will need to be amended if they want one. Joe P. Will insulate the floor with R-21, ok to issue

Applicant: Joseph E. Pizzo, Jr. Date: \$1110 Address: 395 Allen de C-B-L: 401-A-13 DEDINANCE CHECK-LIST AGAINST ZONING amond + 09- 1024 Date - New xusing sike plan received billio. Zone Location - 12-3 Interior)or corner lot -Proposed Use Work - buildnewstyle Army have - 15kg - 40 xxx1 Servage Disposal - City Lot Street Frontage - 50 min . - 65.99 cham ( 010) Front Yard - 25 min - 45 Sald (1) Rear Yard - 25'min - 65's caled Ob Side Yard - Islay & min - right sich - 14 6 shir - left side - b'b hare out Projections -Width of Lot - 65 min - 67'savd Height - 35 max - 13.75 scaled (1) Lot Area - 6, 500 0 min - 10,500 ( aspers in) Lot Coverage Impervious Surface - 35% = 37804 Area per Family - 6,000 P 3x4 212 Off-street Parking - 2 spans rus rus - purking ana - 19'x 13' (b) deshare 5x7 = 35 Shept 4x 2.75 |} Loading Bays - 1/A 11104 (OF Site Plan - mire mirer 2009-0070 Shoreland Zoning/Stream Protection - N/A Flood Plains - parel 2 - zonex