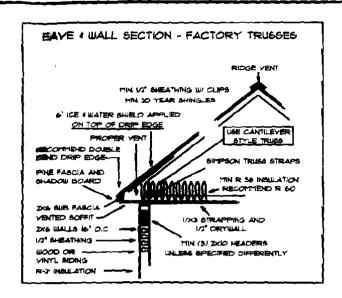

CTION OF THIS ONE PROJECT ONLY FOR THE PERSON NAMED ON THESE DRAWINGS.

LIKE OR REPRODUCTION OF THESE DRAWINGS YOLATES PEDERAL COPYRIGHT LAWS.



### j call design

207-862-2810
PLAMMING AND DESIGN SERVICES FOR RESIDENTIAL AND COMMERCIAL.
121-ACCIONAL WINDIAM DE

PIZZO RESIDENCE

ELEVATIONS & STRUCTURALS

| l | K-AF      | (SABIAT |
|---|-----------|---------|
|   | 1/4" = (" | J. CALL |
|   | 5/2010    | 1 OF 2  |
| H |           | ***     |

NI ACCEPTING THEM CHAMBOO, CAMERO MEALIZE THAT THEY ARE HOW PICTORIAL REPRESENCE, CHAY, THEY REPRESE ARE MEMBERS THAT I CHAY, DESIGNAR IN NOT AN ARCHITECTURE, OR BERGERIAN, CORPORARY, THEY THEMPORE MEMBERS AND THAT IT REQUEST IN REPRESENCE CORPORATION OF THE MEMBERS AND THAT IT REQUEST AN REAL PROCESSOR OF CHAY, THE PROCESSOR AND THE MEMBERS AND TH



ANT CELLING WINDOW LOCATORS ARE TO BE VERIFIED BY THE BUILDER OR THE CHARGE.

RELL NEGLET OF OF CONCRETE WALLS ARE RESIDED PROT TOWN CODES.

THE RESIDENCE WAS ARROWN THE RESIDENCE OF THE TOWN CODES.

THE RESIDENCE PROGRAM THE RESIDENCE OF THE PARK SOUTH OF DRAINS OF THE PARK STREET.

INTERIOR AND DITERIOR PROGRAMS DRAINS WITH WE DRAIN SOUTH CONTROL TO THE PARK STREET.

INTERIOR AND DITERIOR PROGRAMS ARE AND THE PARK STREET OF THE STREET OF THE STREET.

THE PARK STREET OF THE STREET OF THE PARK STREET OF THE PARK STREET.

RESIDENCE OF THE TOWN THE THE STREET WALLS ARE THE PARK STREET.

RESIDENCE OF THE TOWN THE STREET WALLS ARE THE PARK STREET.

ALL POINTS OF THE STREET WAS ARE STREET OF THE PARK STREET.

ALL LALLY PARK IT ON THE STREET WAS ARE STREET.

THE TOWN THE STREET OF THE STREET O