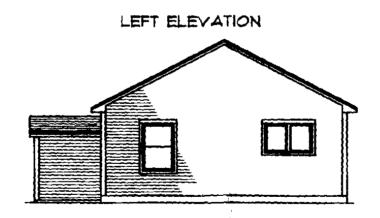

6/1/2010-amachado: Spoke to Joe Pizzo. House size is 26' x 40', but 28' x 40' on site plan. 5' x 7' doghouse on rear, not shown on site plan. Finished elevations not match elevations of house.

| Location of Construction: | Owner Name:           | Owner Address:             | Phone:         |
|---------------------------|-----------------------|----------------------------|----------------|
| 395 ALLEN AVE             | Joseph & Sharon Pizzo | One Trillium Lane          |                |
| Business Name:            | Contractor Name:      | Contractor Address:        | Phone          |
|                           | Joseph Pizzo          | 1 Trillium Lane Falmouth   | (207) 329-3539 |
| Lessee/Buyer's Name       | Phone:                | Permit Type:               |                |
| _                         | _                     | Amendment to Single Family |                |