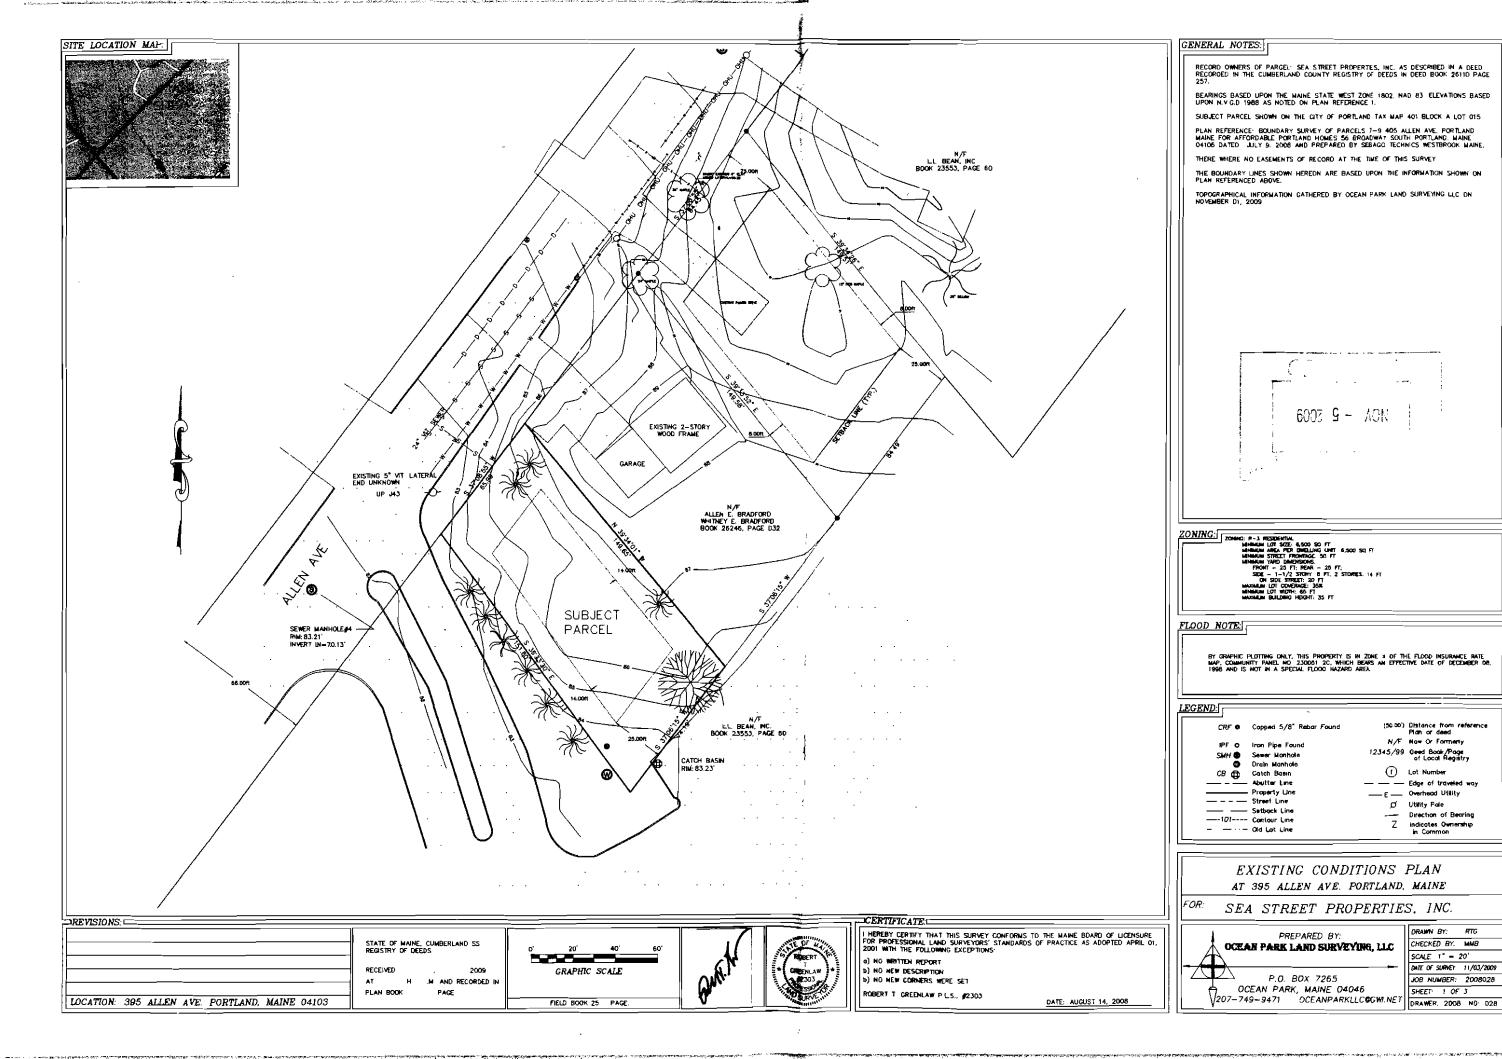

#### EXHIBIT A 395 Allen Avenue Portland, Maine

A certain lot or parcel of land situated on the southeasterly side of Allen Avenue, northeasterly of and not adjacent to Washington Avenue, in the City of Portland, County of Cumberland, and State of Maine, being further bounded and described as follows:

Beginning at a 5/8inch rebar to be set at the southeasterly sideline of Allen Avenue, at the westerly corner of land formerly of the Northport Realty Trust (Parcel 8) as described in Deed Book 8568, Page 289;

Thence S 37° 08' 37" W, along Allen Avenue, a distance of 65.99 feet to a found 5/8 inch rebar at land of the Northport Business Park (Parcel 4);

Thence S 36° 33' 45" E, along Parcel 4, a distance of 151.78 feet to a 5/8 inch rebar to be set;

Thence N 37° 06' 15" E, along Parcel 4, a distance of 74.19 feet to a 5/8 inch rebar to be set at Parcel 8;

Thence N 39° 34′ 26" W, along Parcel 8, a distance of 149.64 feet to the Point of Beginning.

Meaning and intending to describe a portion of land, containing approximately 10,208 square feet.

Together with and subject to any rights of record that may exist.

Reference is made to a plan set titled "First Amended Condominium Plat f Northport Business Park for L.L. Bean, Inc., by Sebago Technics, Inc." dated June 1, 2006 last revised May 20, 2007, and recorded in the Cumberland County Registry of Deeds in Plan Book 207, Pages 267-272.