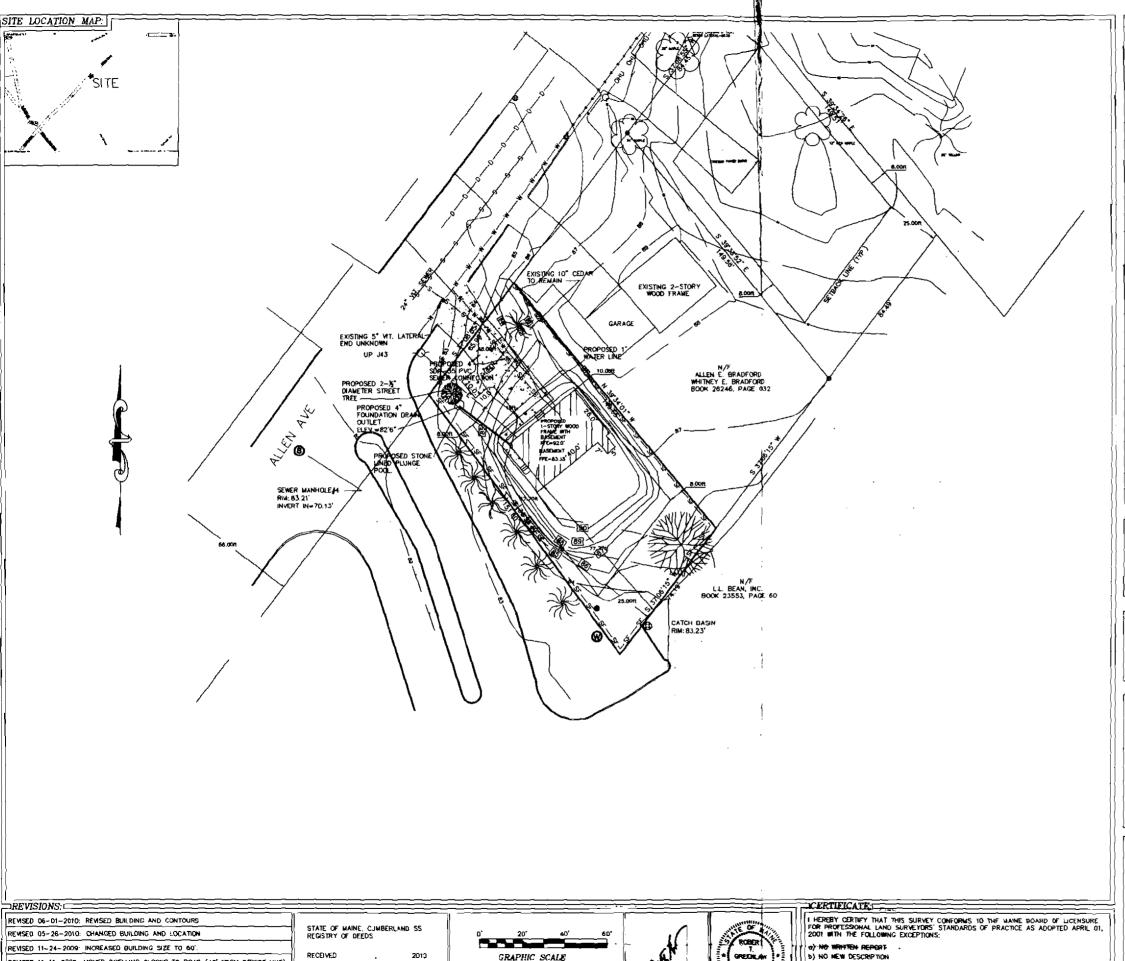

6/1/2010-amachado: Spoke to Joe Pizzo. House size is 26' x 40', but 28' x 40' on site plan. 5' x 7' doghouse on rear, not shown on site plan. Finished elevations not match elevations of house.

| Location of Construction: | Owner Name:           | Owner Address:             | Phone:         |
|---------------------------|-----------------------|----------------------------|----------------|
| 395 ALLEN AVE             | Joseph & Sharon Pizzo | One Trillium Lane          |                |
| Business Name:            | Contractor Name:      | Contractor Address:        | Phone          |
|                           | Joseph Pizzo          | 1 Trillium Lane Falmouth   | (207) 329-3539 |
| Lessee/Buyer's Name       | Phone:                | Permit Type:               |                |
| _                         | _                     | Amendment to Single Family |                |

6/1/2010-amachado: Received revised site plan.

6/14/2010-jmb: Spoke with Joe P. To confirm the elevation showing no daylight basement as previously applied for, and required insulation in foundation or 1st floor. He referred me to John C. Who said no daylight so the permit will need to be amended if they want one. Joe P. Will insulate the floor with R-21, ok to issue

\* no day light besoment