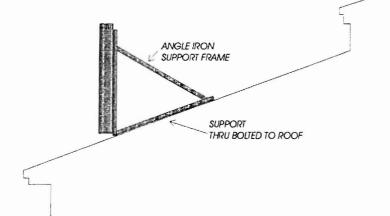

|

### YOU SHALL PROVIDE:

|                                       | III I I I I I I I I I I I I I I I I I |                    |
|---------------------------------------|---------------------------------------|--------------------|
| A SITE SKETCH AND BUILDING            | SKETCH SHOWIN                         | NG EXACTLY WHERE   |
| <b>EXISTING AND NEW SIGNAGE IS LO</b> | CATED MUST BE I                       | PROVIDED. SKETCHES |
| AND/OR PICTURES OF PRO                | POSED ARE ALSO                        | <u> REQUIRED.</u>  |
| SIGNATURE OF APPLICANT: 1             | 1                                     | DATE: 9 16 - 15    |
|                                       | <del></del>                           |                    |





NOTES:

#### NATED SIGN WITH R.A.B.