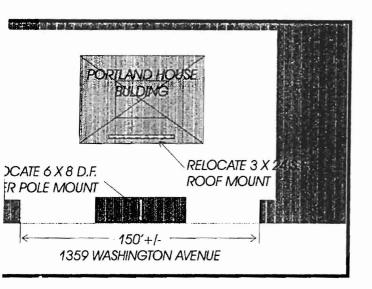

# PLEASE ANSWER ALL QUESTIONS

| R-)                                                                                                           |
|---------------------------------------------------------------------------------------------------------------|
| ADDRESS: 1359 Washington Due ZONE: B-2                                                                        |
| OWNER: Mr. Mike Orr                                                                                           |
| APPLICANT: Bailey signs, Inc. / forther House of Pizza                                                        |
| ASSESSOR NO                                                                                                   |
| PLEASE CIRCLE APPROPRIATE ANSWER                                                                              |
| SINGLE TENANT LOT? YES NO MULTI-TENANT LOT? YES NO                                                            |
| FREESTANDING SIGN? (ex. Pole Sign) (ES) NO DIMENSIONS 6×8 HEIGHT 16                                           |
| MORE THAN ONE SIGN? YES NO DIMENSIONS HEIGHT                                                                  |
| SIGN ATTACHED TO BLDG.? (YES) NO DIMENSIONS 3'x24' = 72#                                                      |
| MORE THAN ONE SIGN? YES NO DIMENSIONS                                                                         |
| AWNING: YES NO IS AWNING BACKLIT? YES NO HEIGHT OFF SIDEWALK IS THERE ANY MESSAGE, TRADEMARK OR SYMBOL ON IT? |
| LIST ALL EXISTING SIGNAGE AND THEIR DIMENSIONS: McC                                                           |
| Percente From 1379 Washington Aur Ser                                                                         |
| Attack Dlans,                                                                                                 |
| *** TENANT BLDG. FRONTAGE (IN FEET): 150 + - x 7 = 300 #                                                      |
| *** REQUIRED INFORMATION                                                                                      |
| AREA FOR COMPUTATION                                                                                          |
| See Attach site Plan.                                                                                         |
|                                                                                                               |
| (les)                                                                                                         |
| LEA 65 max 481 Show                                                                                           |
| reestanding<br>her 65 max 48 thom<br>hought 19' max 16' 8hom                                                  |
|                                                                                                               |

#### NATED SIGN WITH R.A.B.