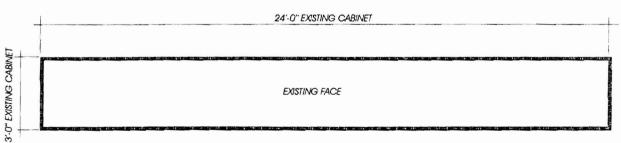

# PLEASE ANSWER ALL QUESTIONS

| R-)                                                                                                           |
|---------------------------------------------------------------------------------------------------------------|
| ADDRESS: 1359 Washington Due ZONE: B-2                                                                        |
| OWNER: Mr. Mike Orr                                                                                           |
| APPLICANT: Bailey signs, Inc. / forther House of Pizza                                                        |
| ASSESSOR NO                                                                                                   |
| PLEASE CIRCLE APPROPRIATE ANSWER                                                                              |
| SINGLE TENANT LOT? YES NO MULTI-TENANT LOT? YES NO                                                            |
| FREESTANDING SIGN? (ex. Pole Sign) (ES) NO DIMENSIONS 6×8 HEIGHT 16                                           |
| MORE THAN ONE SIGN? YES NO DIMENSIONS HEIGHT                                                                  |
| SIGN ATTACHED TO BLDG.? (YES) NO DIMENSIONS 3'x24' = 72#                                                      |
| MORE THAN ONE SIGN? YES NO DIMENSIONS                                                                         |
| AWNING: YES NO IS AWNING BACKLIT? YES NO HEIGHT OFF SIDEWALK IS THERE ANY MESSAGE, TRADEMARK OR SYMBOL ON IT? |
| LIST ALL EXISTING SIGNAGE AND THEIR DIMENSIONS: McC                                                           |
| Percente From 1379 Washington Aur Ser                                                                         |
| Attack Dlans,                                                                                                 |
| *** TENANT BLDG. FRONTAGE (IN FEET): 150 + - x 7 = 300 #                                                      |
| *** REQUIRED INFORMATION                                                                                      |
| AREA FOR COMPUTATION                                                                                          |
| See Attach site Plan.                                                                                         |
|                                                                                                               |
| (les)                                                                                                         |
| LEA 65 max 481 Show                                                                                           |
| reestanding<br>her 65 max 48 thom<br>hought 19' max 16' 8hom                                                  |
|                                                                                                               |

#### NATED SIGN WITH R.A.B.