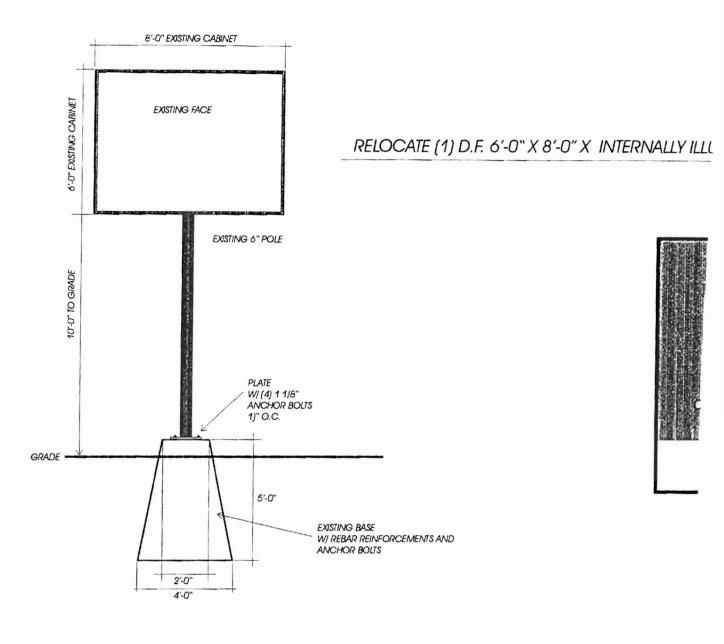

# PLEASE ANSWER ALL QUESTIONS

| R-)                                                                                                           |
|---------------------------------------------------------------------------------------------------------------|
| ADDRESS: 1359 Washington Due ZONE: B-2                                                                        |
| OWNER: Mr. Mike Orr                                                                                           |
| APPLICANT: Bailey signs, Inc. / forther House of Pizza                                                        |
| ASSESSOR NO                                                                                                   |
| PLEASE CIRCLE APPROPRIATE ANSWER                                                                              |
| SINGLE TENANT LOT? YES NO MULTI-TENANT LOT? YES NO                                                            |
| FREESTANDING SIGN? (ex. Pole Sign) (ES) NO DIMENSIONS 6×8 HEIGHT 16                                           |
| MORE THAN ONE SIGN? YES NO DIMENSIONS HEIGHT                                                                  |
| SIGN ATTACHED TO BLDG.? (YES) NO DIMENSIONS 3'x24' = 72#                                                      |
| MORE THAN ONE SIGN? YES NO DIMENSIONS                                                                         |
| AWNING: YES NO IS AWNING BACKLIT? YES NO HEIGHT OFF SIDEWALK IS THERE ANY MESSAGE, TRADEMARK OR SYMBOL ON IT? |
| LIST ALL EXISTING SIGNAGE AND THEIR DIMENSIONS: McC                                                           |
| Percente From 1379 Washington Aur Ser                                                                         |
| Attack Dlans,                                                                                                 |
| *** TENANT BLDG. FRONTAGE (IN FEET): 150 + - x 7 = 300 #                                                      |
| *** REQUIRED INFORMATION                                                                                      |
| AREA FOR COMPUTATION                                                                                          |
| See Attach site Plan.                                                                                         |
|                                                                                                               |
| (les)                                                                                                         |
| LEA 65 max 481 Show                                                                                           |
| reestanding<br>her 65 max 48 thom<br>hought 19' max 16' 8hom                                                  |
|                                                                                                               |

#### NATED SIGN WITH R.A.B.