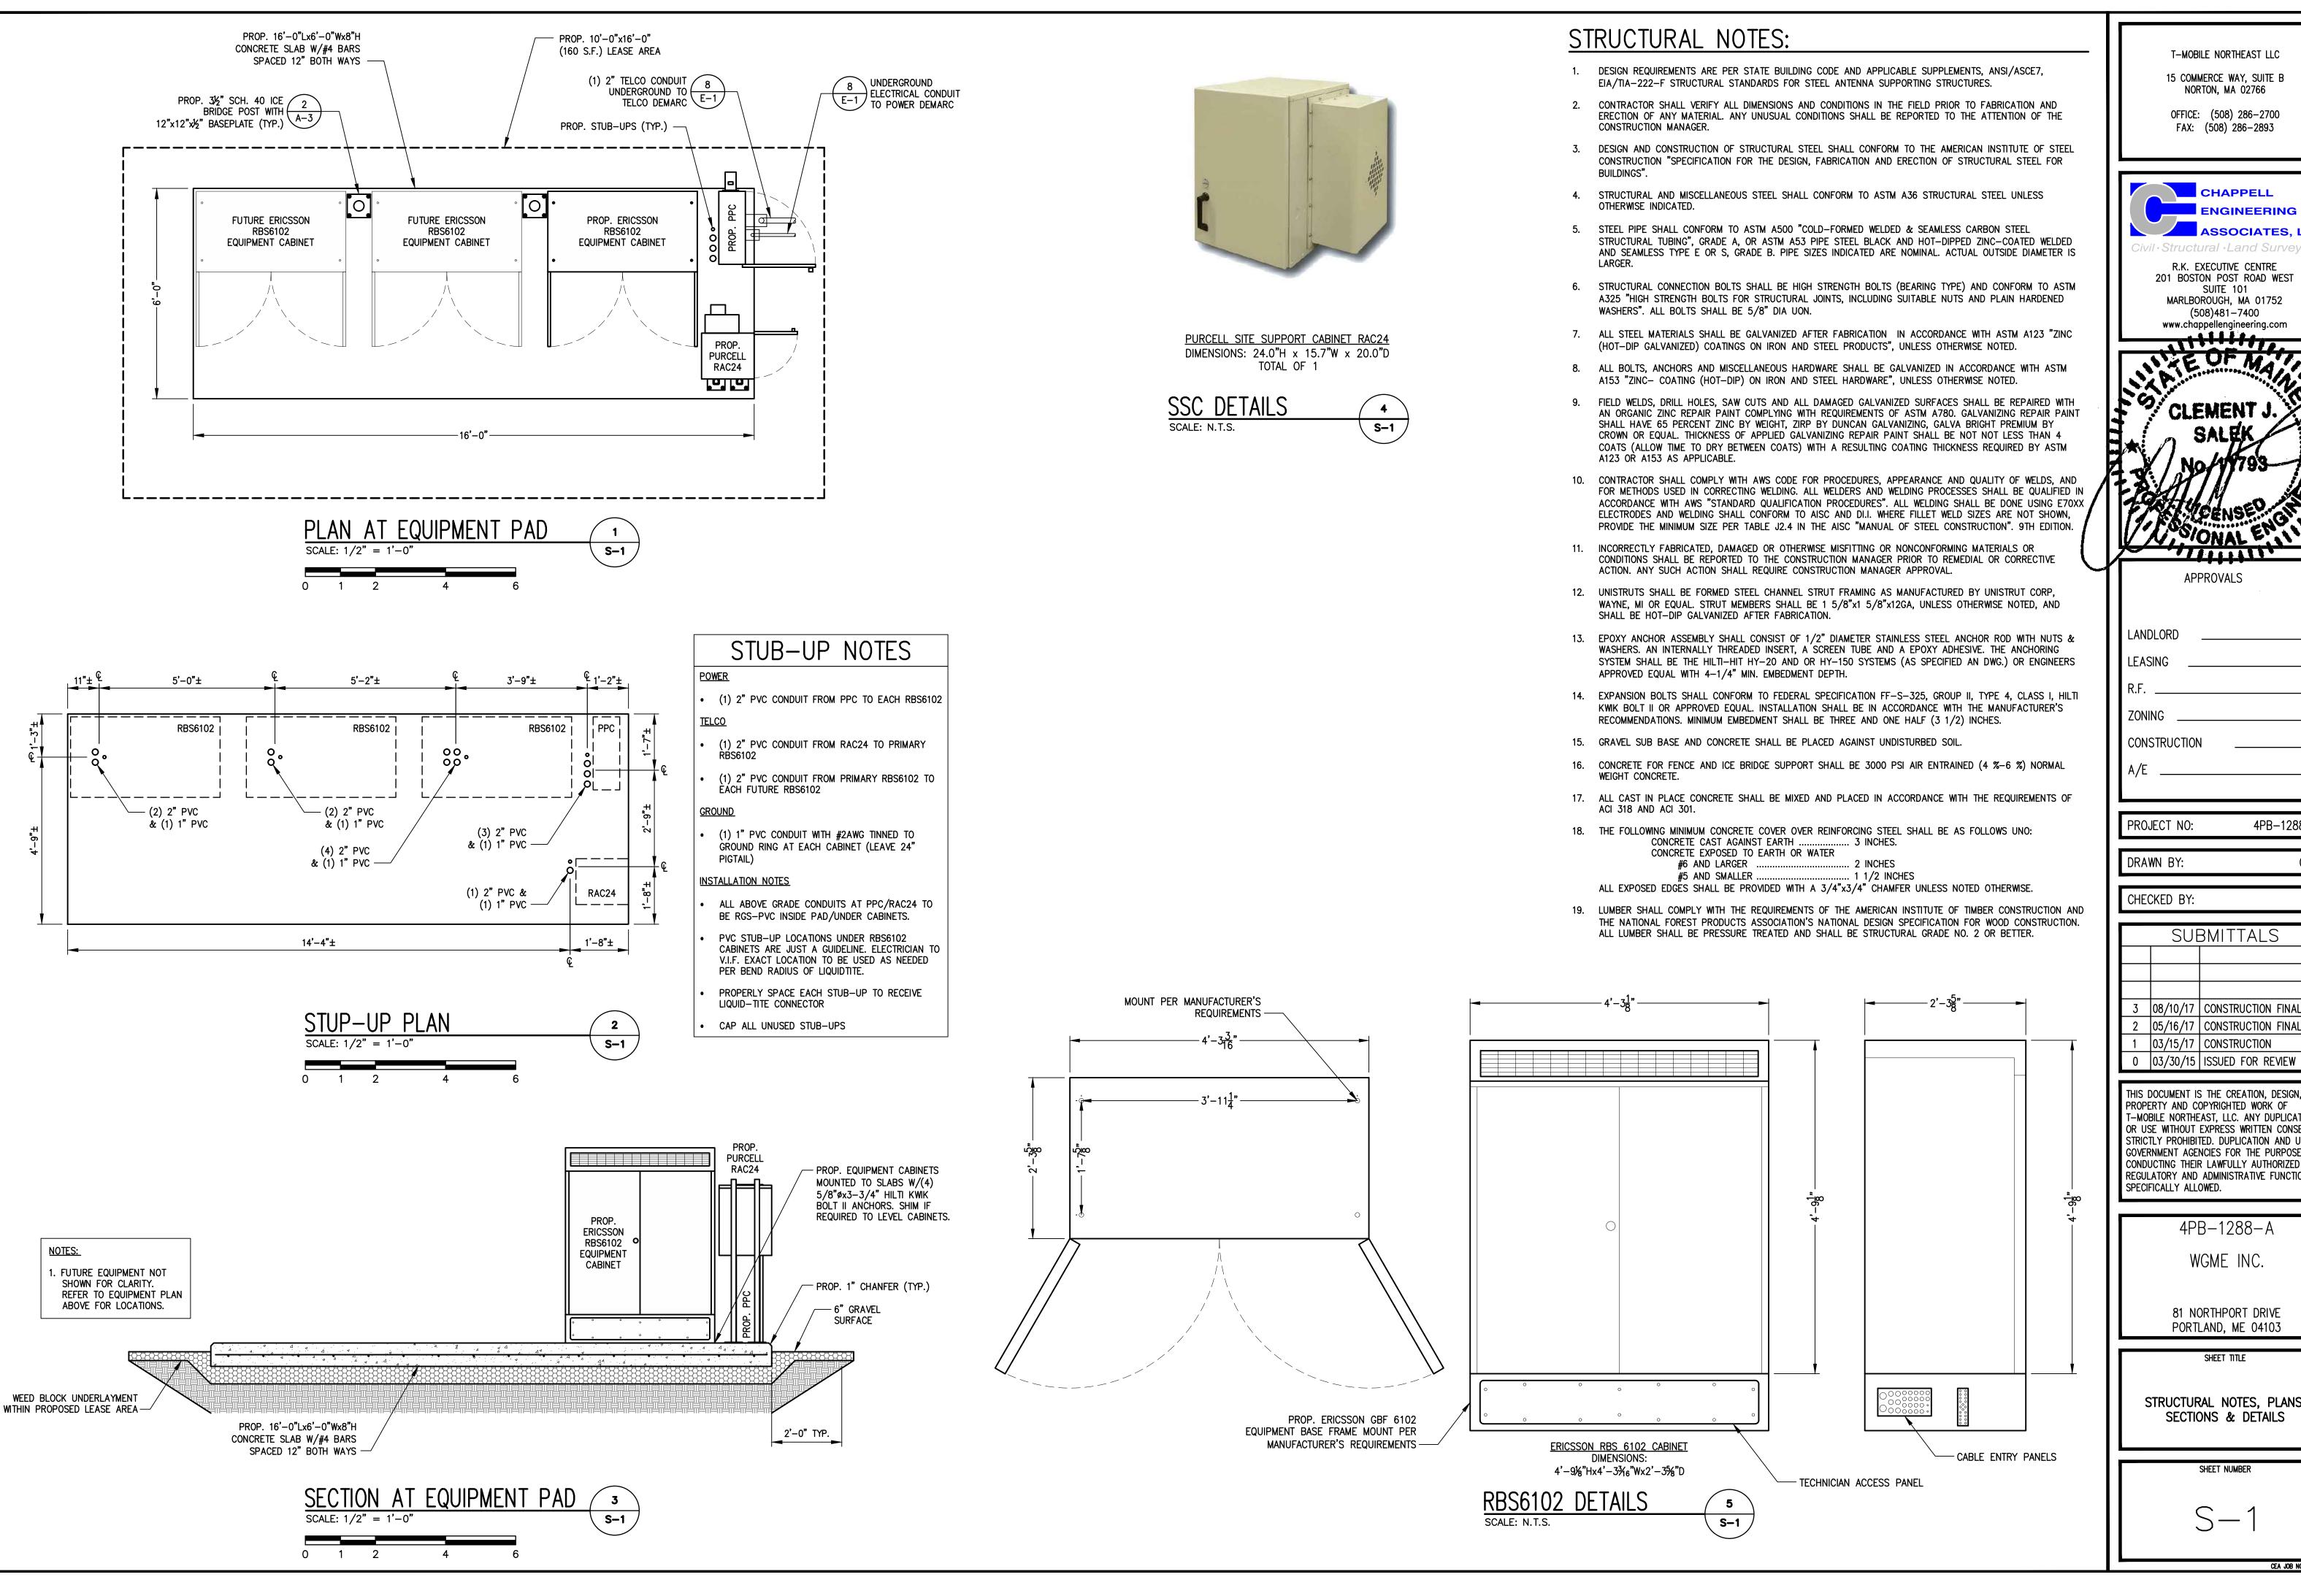

4PB-1288-A

WGME INC.

81 NORTHPORT DRIVE PORTLAND, ME 04103

STRUCTURAL NOTES, PLANS, SECTIONS & DETAILS

CEA JOB NO.: 1622.011