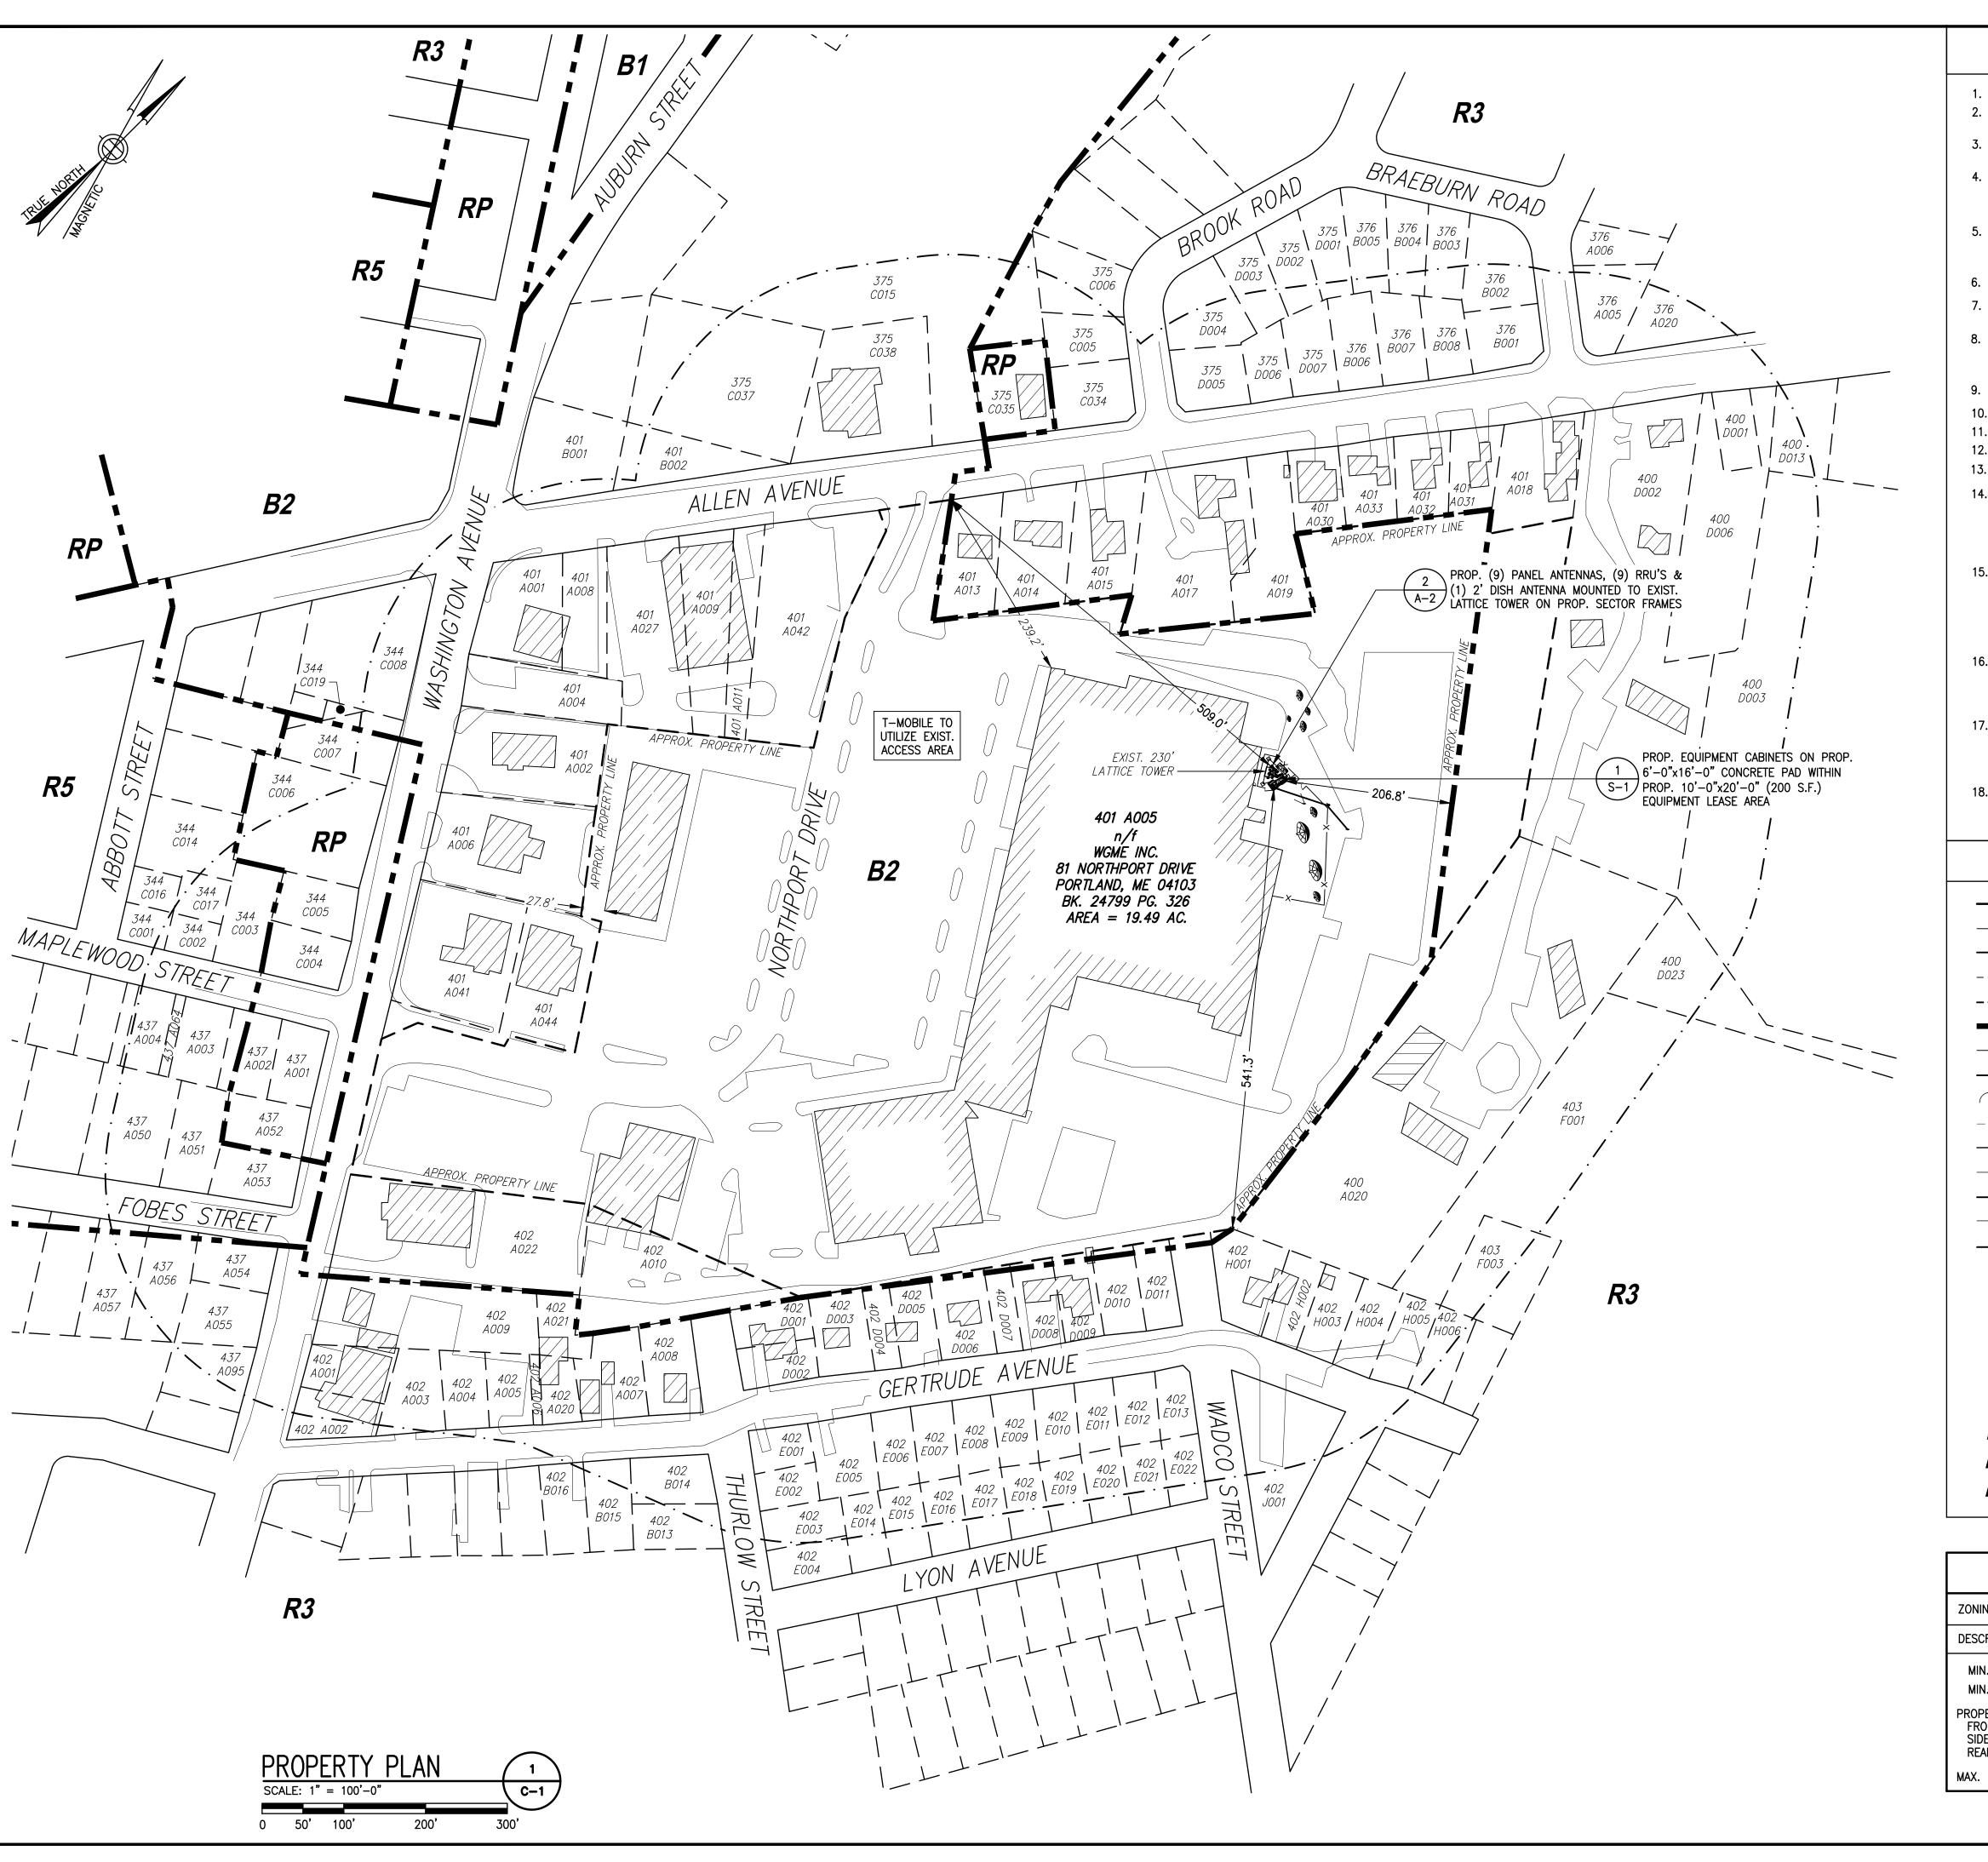

## **GENERAL NOTES:**

1. FIELD SURVEY DATE: 07/21/2014 2. VERTICAL DATUM: NORTH AMERICAN VERTICAL DATUM OF 1988 (NAVD88)

3. HORIZONTAL DATUM: NORTH AMERICAN DATUM OF 1983

4. SITE CONTROL POINT: CENTER OF LATTICE TOWER LATITUDE: N.43\*-42'-04" (NAD 83) LONGITUDE: W.70°-17'-05" (NAD 83)

OWNER WGME INC. 81 NORTHPORT DRIVE PORTLAND, ME 04103

6. SITE NAME: WGME INC. 81 NORTHPORT DRIVE 7. SITE ADDRESS: PORTLAND, ME 04103 T-MOBILE NORTHEAST LLC 8. APPLICANT: 15 COMMERCE WAY, SUITE B

9. JURISDICTION: CITY OF PORTLAND

10. TAX ID: MAP 401 LOT A005 11. DEED REFERENCE: BOOK 24799, PAGE 326

12. PLAN REFERENCES: CITY OF PORTLAND ASSESSOR/GIS MAPS 13. ZONING DISTRICT: COMMUNITY BUSINESS

NORTON, MA 02766

14. ALL UNDERGROUND UTILITY INFORMATION PRESENTED HEREON WAS DETERMINED FROM SURFACE EVIDENCE AND PLANS OF RECORD. ALL UNDERGROUND UTILITIES SHOULD BE LOCATED IN THE FIELD PRIOR TO THE COMMENCEMENT OF ANY SITE WORK. CALL DIGSAFE 1-888-344-7233 A MINIMUM OF 72 HOURS PRIOR TO PLANNED ACTIVITY.

15. THIS SURVEY HAS BEEN PREPARED IN CONFORMANCE WITH THE PROCEDURES AND REQUIREMENTS FOR DATA ACCUMULATION SURVEYS AS SET FORTH IN 250 CMR SECTION 6.02. BOUNDARY INFORMATION IS COMPILED FROM RECORD DOCUMENTS AND PLANS OF REFERENCE AND IS NOT TO BE CONSTRUED AS HAVING BEEN OBTAINED AS THE RESULT OF A FIELD BOUNDARY SURVEY AND IS SUBJECT TO CHANGE AS AN ACCURATE FIELD BOUNDARY SURVEY MAY DISCLOSE.

16. THE PROPERTY BOUNDARY LINES SHOWN ARE THE LINES DIVIDING EXISTING OWNERSHIPS AND THE LINES OF STREETS AND WAYS SHOWN ARE THOSE OF PUBLIC OR PRIVATE STREETS OR WAYS ALREADY ESTABLISHED. NO NEW LINES FOR DIVISION OF EXISTING OWNERSHIP OR FOR NEW STREETS AND WAYS ARE SHOWN.

17. THE SITE IS LOCATED IN FLOOD HAZARD ZONE X (AREAS DETERMINED TO BE OUTSIDE THE 500-YEAR FLOOD PLAIN) AS SHOWN ON FLOOD INSURANCE RATE MAP FOR THE CITY OF PORTLAND, COMMUNITY PANEL 230051 MAP 0002C DATED 12/08/1998.

18. BEARING SYSTEM OF THIS PLAN IS BASED ON GRID NORTH. GRID NORTH WAS ESTABLISHED FROM GPS OBSERVATIONS. IT IS NOT INTENDED TO BE AN EXACT REPRESENTATION OF TRUE NORTH.

## **LEGEND**

— — — PROPERTY LINE — — — — ABUTTING PROPERTY LINE — EXIST. R.O.W. LAYOUT ---- EXIST. EASEMENT ---- PROP. EASEMENT/LEASE AREA EXIST. ZONING BOUNDARY — EXIST. CHAIN LINK FENCE — PROP. CHAIN LINK FENCE EXIST. TREE LINE — PROP. CONTOUR EXIST. OVERHEAD UTILITIES PROP. OVERHEAD UTILITIES EXIST. UNDERGROUND UTILITIES

UTILITY POLE

HYDRANT WATER MANHOLE DRILL HOLE DRAINAGE MANHOLE STONE/CONC. BOUND CATCH BASIN GAS VALVE TELCO MANHOLE SEWER MANHOLE WATER VALVE NEIGHBORHOOD BUSINESS RESIDENTIAL

RESIDENTIAL

| ZONING INFORMATION                         |                         |                           |                               |
|--------------------------------------------|-------------------------|---------------------------|-------------------------------|
| ZONING DISTRICT:                           | B2 (BUSINESS COMMUNITY) |                           |                               |
| DESCRIPTION                                | REQUIRED                | EXISTING                  | PROPOSED                      |
| MIN. LOT AREA:<br>MIN. LOT FRONTAGE:       | N/A<br>25'              | 19.49 AC.<br>90'±         | N/A<br>N/A                    |
| PROPERTY SETBACKS<br>FRONT<br>SIDE<br>REAR | N/A<br>10'<br>N/A       | 239.2'±<br>27.8'±<br>0.0' | 541.3'±<br>206.8'±<br>509.0'± |
| MAX. HEIGHT                                | 65'                     | 236.0'±                   | 157.0'±                       |

COMMUNITY BUSINESS

NOTE:

— PROP. UNDERGROUND UTILITIES

PROPERTY PLAN BASED ON CITY OF PORTLAND ASSESSORS MAPS AND FIELD VISIT BY CHAPPELL INGINEERING ASSOCIATES LC. ON 07/21/14. SETBACKS ARE TAKEN FROM THE CLOSEST POINT OF ANTENNAS AND/OR

RESIDENCE-PROFESSIONAL

EQUIPMENT TO PROPERTY

T-MOBILE NORTHEAST LLC

15 COMMERCE WAY, SUITE B NORTON, MA 02766

OFFICE: (508) 286-2700 FAX: (508) 286-2893

R.K. EXECUTIVE CENTRE 201 BOSTON POST ROAD WEST SUITE 101 MARLBOROUGH, MA 01752 (508)481-7400 www.chappellengineering.com 