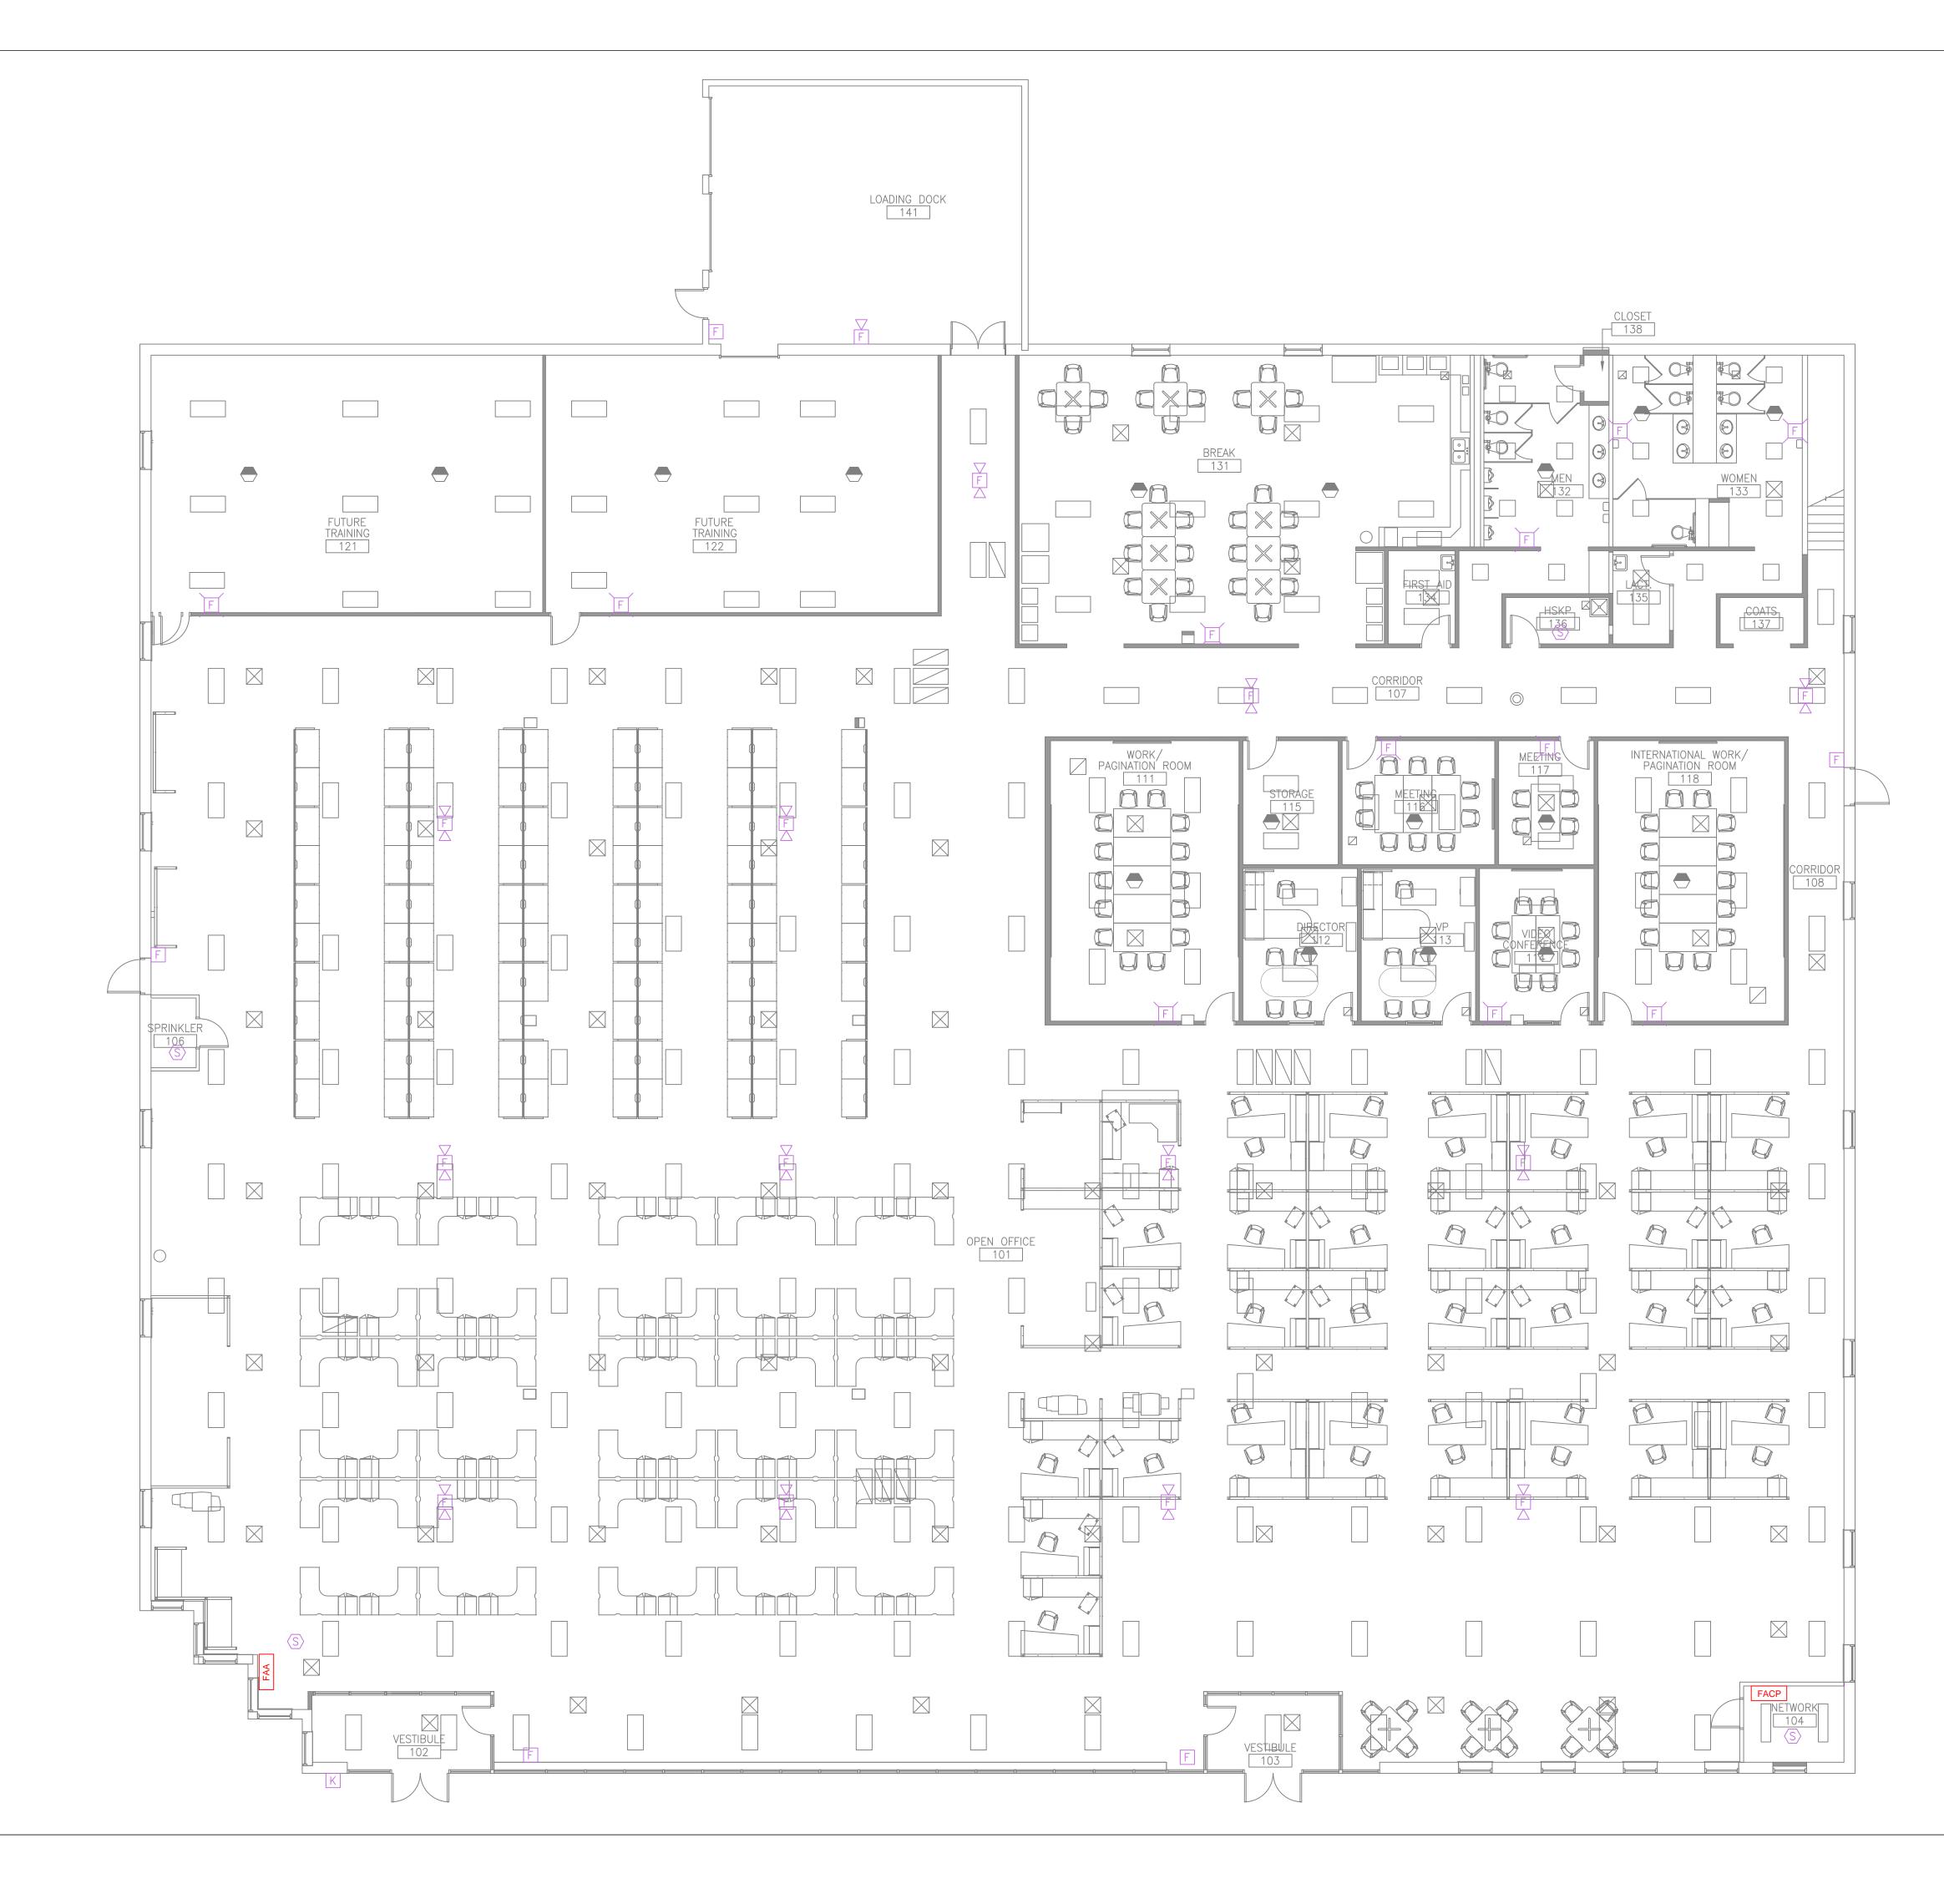

|  |                                                                                     | LEGEND                       |                      |  |
|--|-------------------------------------------------------------------------------------|------------------------------|----------------------|--|
|  |                                                                                     | PULL STATION                 |                      |  |
|  | $\langle S \rangle$                                                                 | SMOKE DETECTOR               |                      |  |
|  | F                                                                                   | HORN/STROBE                  |                      |  |
|  | F                                                                                   | HORN/STROBE (CEILING)        | )                    |  |
|  | F                                                                                   | STROBE<br>(XX NOTES CANDELA) |                      |  |
|  | FACP                                                                                | FIRE ALARM CONTROL F         | ANEL                 |  |
|  | FAA                                                                                 | FIRE ALARM REMOTE AN         | INUNCIATOR           |  |
|  |                                                                                     |                              |                      |  |
|  |                                                                                     |                              |                      |  |
|  |                                                                                     |                              |                      |  |
|  |                                                                                     |                              |                      |  |
|  |                                                                                     |                              |                      |  |
|  |                                                                                     |                              |                      |  |
|  |                                                                                     |                              |                      |  |
|  |                                                                                     |                              |                      |  |
|  |                                                                                     |                              |                      |  |
|  |                                                                                     |                              |                      |  |
|  |                                                                                     |                              |                      |  |
|  |                                                                                     | DATE:<br>_arm layout         | 07/24/2015           |  |
|  | LL BEAN CHESHIRE BUILDING<br>43 NORTHPORT DRIVE<br>PORTLAND, MAINE 04103<br>BY: JRS |                              | SCALE NTS<br>By: JRS |  |
|  |                                                                                     |                              | FA-L                 |  |
|  | 2257 BROADWAY, SO. K                                                                | PORTLAND, MAINE              |                      |  |