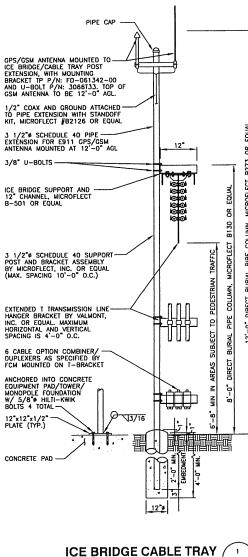

| City of Portland, Mai<br>389 Congress Street, 041                                                                                                                                                                                                                                    | •                                                                                                                                                                                            |                                             | VII     | mit No:<br>09-0007                                  | Issue Date:                                                  | 0          | CBL:<br>401 A                                                          | 005081                                       |
|--------------------------------------------------------------------------------------------------------------------------------------------------------------------------------------------------------------------------------------------------------------------------------------|----------------------------------------------------------------------------------------------------------------------------------------------------------------------------------------------|---------------------------------------------|---------|-----------------------------------------------------|--------------------------------------------------------------|------------|------------------------------------------------------------------------|----------------------------------------------|
| Location of Construction:                                                                                                                                                                                                                                                            | Owner Name:                                                                                                                                                                                  | 7. T dx. (207) 074-07                       |         | Address:                                            | 1440                                                         | 7          | Phone:                                                                 |                                              |
| 81 NORTHPORT DR                                                                                                                                                                                                                                                                      | WGME INC                                                                                                                                                                                     |                                             |         | 6 BEAVER                                            | DAMRD                                                        |            | a mone,                                                                |                                              |
| Business Name:                                                                                                                                                                                                                                                                       | Contractor Name                                                                                                                                                                              |                                             |         | cinr Address:                                       |                                                              |            | Phone                                                                  |                                              |
|                                                                                                                                                                                                                                                                                      |                                                                                                                                                                                              | mmunications                                |         | A GENERAL CHIEF                                     | t.,Suite 2200                                                | Boston     | 6174568                                                                | 184                                          |
| Lessee/Buyer's Name                                                                                                                                                                                                                                                                  | Phone:                                                                                                                                                                                       |                                             | Permit  | Гурс                                                | nunications I                                                |            |                                                                        | Zone:<br>B-7                                 |
| Past Use:                                                                                                                                                                                                                                                                            | Proposed Use:                                                                                                                                                                                |                                             | Permi   | t Fee:                                              | Cost of Work                                                 | e Ci       | EO District:                                                           |                                              |
| Radio Tower                                                                                                                                                                                                                                                                          | Radio Tower                                                                                                                                                                                  | - Co-location of                            |         | \$545.00                                            | \$45,00                                                      | 0.00       | 4                                                                      |                                              |
|                                                                                                                                                                                                                                                                                      | wireless comm                                                                                                                                                                                | nunications facility on                     | FIRE    | DEPT:                                               | 1011                                                         | INSPECT    | IQN:                                                                   |                                              |
|                                                                                                                                                                                                                                                                                      |                                                                                                                                                                                              | existing 230' tower,                        |         | 1                                                   | Denied                                                       | 1)se Group | R                                                                      | Type 77 B                                    |
|                                                                                                                                                                                                                                                                                      |                                                                                                                                                                                              | nout limitation,                            |         | 1                                                   | Demea                                                        |            | 1-70                                                                   | 57                                           |
|                                                                                                                                                                                                                                                                                      | 20 100 L L                                                                                                                                                                                   | vial cables and radio                       |         |                                                     |                                                              | 10         | xau                                                                    | 5                                            |
| Proposed Project Description:                                                                                                                                                                                                                                                        |                                                                                                                                                                                              |                                             | -       |                                                     |                                                              | 1          |                                                                        | 1. 1                                         |
| Co-location of wireless cor                                                                                                                                                                                                                                                          | nmunications facility on &                                                                                                                                                                   | next to an existing                         | Signali | ure:                                                |                                                              | Signature  | CL -                                                                   | 1/12/0                                       |
| 230' tower, including withe                                                                                                                                                                                                                                                          |                                                                                                                                                                                              |                                             | PEDES   | STRIAN ACT                                          | VITIES DIST                                                  | RICT (P.A  | O.)                                                                    | 11                                           |
| communications equipmen                                                                                                                                                                                                                                                              | t cabinets within the existing                                                                                                                                                               | ng fenced compound                          | Action  | Appro                                               | and Ann                                                      | roved w/Co | addiese []                                                             | Denied                                       |
|                                                                                                                                                                                                                                                                                      |                                                                                                                                                                                              |                                             | Astron  | vebtuo                                              | rea App                                                      | IDIED WICH | multions                                                               | 17Cmca                                       |
|                                                                                                                                                                                                                                                                                      |                                                                                                                                                                                              |                                             |         |                                                     |                                                              |            |                                                                        |                                              |
|                                                                                                                                                                                                                                                                                      |                                                                                                                                                                                              |                                             | Signal  | ure.                                                |                                                              | ט          | ule                                                                    |                                              |
| Permit Taken Øy:                                                                                                                                                                                                                                                                     | Date Applied For:                                                                                                                                                                            |                                             | Signal  |                                                     |                                                              |            | ule                                                                    |                                              |
| Permit Taken Ay:<br>Idobson                                                                                                                                                                                                                                                          | Date Applied For:<br>01/02/2009                                                                                                                                                              |                                             | Signalı |                                                     | , Approva                                                    |            | ulc                                                                    |                                              |
| Idobson                                                                                                                                                                                                                                                                              | 01/02/2009                                                                                                                                                                                   | Special Zone or Rev                         |         | Zoniag                                              |                                                              |            | ule<br>Historic Pre                                                    | servation                                    |
| 1. This permit application                                                                                                                                                                                                                                                           |                                                                                                                                                                                              | Special Zone or Rev                         |         | Zoniag                                              | , Approva<br>ng Appeal                                       | ī          | Hiktoric Pre                                                           |                                              |
| <ol> <li>Idobson</li> <li>This permit application<br/>Applicant(s) from mee<br/>Federal Rules.</li> <li>Building permits do no</li> </ol>                                                                                                                                            | 01/02/2009<br>n does not proclude the<br>sting applicable State and<br>of include plumbing,                                                                                                  |                                             |         | Zoniag<br>Zoni                                      | y Approva<br>ng Appesi<br>e                                  |            | Historic Pre<br>Not in Distr                                           | servation<br>iel of Londona<br>equite Review |
| <ol> <li>Idobson</li> <li>This permit application<br/>Applicant(s) from mee<br/>Federal Rules.</li> <li>Building permits do no<br/>septie or electrical wor</li> <li>Building permits are v</li> </ol>                                                                               | 01/02/2009<br>n does not preclude the<br>sting applicable State and<br>of include plumbing,<br>ck.<br>old if work is not started                                                             | Shoreland                                   |         | Zoning<br>Zoni<br>U Varianc                         | g Approva<br>ng Appeal<br>e<br>ancous                        |            | Historic Pre<br>Not in Distr                                           | iel of Londnia<br>cquire Review              |
| <ol> <li>Idobson</li> <li>This permit application<br/>Applicant(s) from mee<br/>Federal Rules.</li> <li>Building permits do no<br/>septie or electrical work</li> </ol>                                                                                                              | 01/02/2009<br>n does not proclude the<br>sting applicable State and<br>of include plumbing,<br>ck.<br>old if work is not started<br>of the date of issuance.<br>invalidate a building        | U Shoreland                                 |         | Zooing<br>Zoni<br>U Varianc                         | ng Approva<br>ng Appeal<br>e<br>ancous<br>onal Lise          |            | Historic Pre<br>Not in Distr<br>Docs Not Ke                            | iet of Londnia<br>cquire Review              |
| <ol> <li>Idobson</li> <li>This permit application<br/>Applicant(s) from mee<br/>Federal Rules.</li> <li>Building permits do no<br/>septic of electrical word<br/>Building permits are v<br/>within six (6) months of<br/>False information may<br/>permit and stop all wo</li> </ol> | 01/02/2009<br>n does not preclude the<br>sting applicable State and<br>or include plumbing,<br>ek.<br>old if work is not started<br>of the date of issuance.<br>invalidate a building<br>rk. | Shoreland Wetland Flood Zone                |         | Zoning<br>Zoni<br>Uvariance<br>Miscylla<br>Condutio | s Approva<br>ng Appeal<br>e<br>ancous<br>onal Lise<br>tation |            | Historic Pre<br>Not in Distr<br>Docs Not Ki<br>Requires Re             | iel of Landnia<br>cymre Review<br>view       |
| <ol> <li>Idobson</li> <li>This permit application<br/>Applicant(s) from mee<br/>Federal Rules.</li> <li>Building permits do no<br/>septic or electrical word<br/>Building permits are v<br/>within six (6) months of<br/>False information may<br/>permit and stop all wo</li> </ol> | 01/02/2009<br>n does not proclude the<br>sting applicable State and<br>of include plumbing,<br>ck.<br>old if work is not started<br>of the date of issuance.<br>invalidate a building        | Shoreland  Wetland  Flood Zone  Subdivision | iews    | Zooing<br>Zoni<br>Uvrianc<br>Miscylla<br>Condution  | s Approva<br>ng Appeal<br>e<br>ancous<br>onal Lise<br>tation |            | Historic Pre<br>Not in Distr<br>Docs Not Ko<br>Requires Re<br>Approved | iel oc Landnia<br>cymre Review<br>view       |