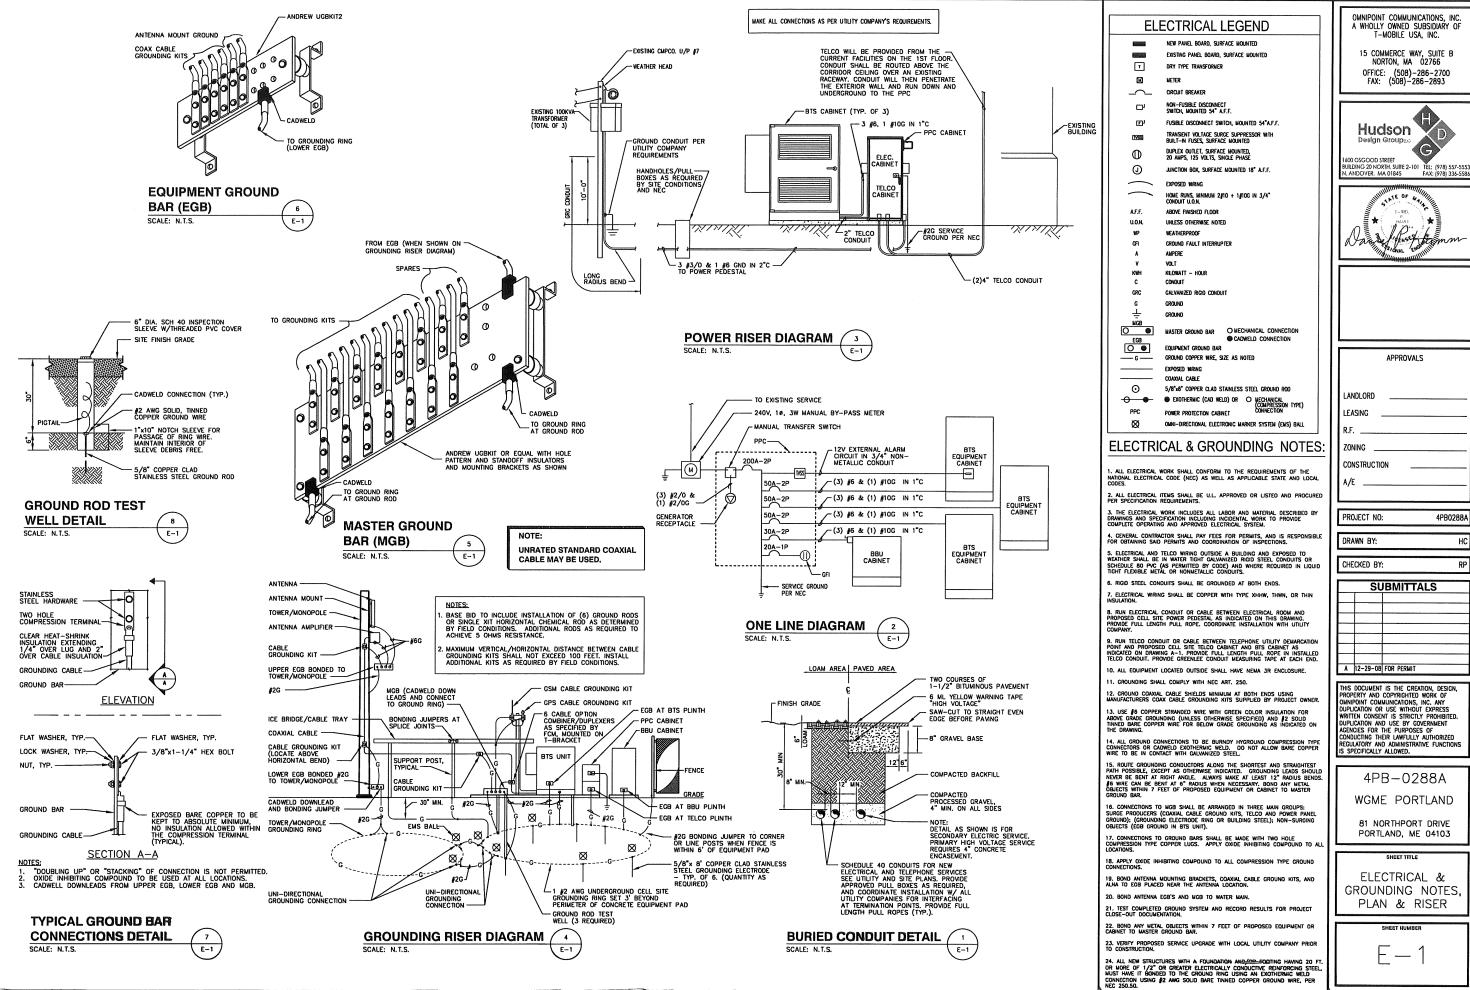

|              |





# WGME PORTLAND

81 NORTHPORT DRIVE PORTLAND, ME 04103

## SITE NUMBER: 4PB-0288A

SITE TYPE: CO-LOCATION / LATTICE TOWER

#### T-MOBILE TECHNICIAN SITE SAFETY NOTES

LOCATION SECTOR A: SECTOR B: SECTOR C: GPS/LMU: RADIO CABINETS: PPC DISCONNECT: MAIN CIRCUIT D/C: NIU/T DEMARC: OTHER/SPECIAL:

SPECIAL RESTRICTIONS ACCESS NOT PERMITTED ACCESS NOT PERMITTED ACCESS NOT PERMITTED ACCESS PERMITTED, LADDER REQUIRED UNRESTRICTED UNRESTRICTED UNRESTRICTED UNRESTRICTED NONE

#### **GENERAL NOTES**

1. THE CONTRACTOR SHALL GIVE ALL NOTICES AND COMPLY WITH ALL LAWS, ORDINANCES, RULES, REGULATIONS AND LAWFUL ORDERS OF ANY PUBLIC AUTHORITY, MUNICIPAL AND UTILITY COMPANY SPECIFICATIONS, AND LOCAL AND STATE JURISCITIONAL CODES BEARING ON THE PERFORMANCE OF THE WORK. THE WORK PERFORMED ON THE PROJECT AN