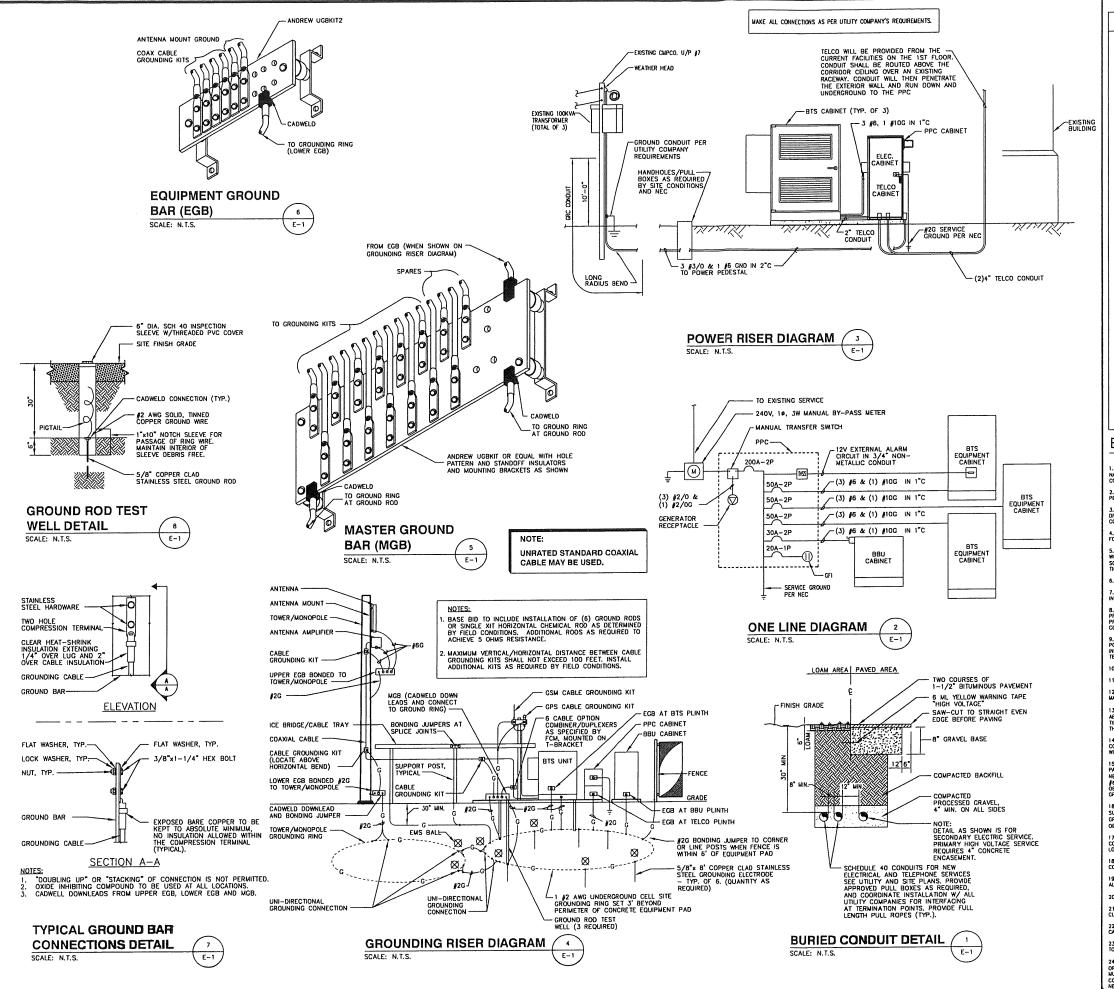

5 FAX: (978) 336-5586



APPROVALS

| LANDLORD     |
|--------------|
| LEASING      |
| R.F          |
| ZONING       |
| CONSTRUCTION |
| А/Е          |

4PB0288A PROJECT NO:

нс DRAWN BY:

CHECKED BY:

SUBMITTALS

A 12-29-08 FOR PERMIT

THIS DOCUMENT IS THE CREATION, DESIGN, PROPERTY AND COPYRIGHTED WORK OF PROPERIT AND COPTRIGHTED WORK OF OMNIPOINT COMMUNICATIONS, INC. ANY DUPLICATION OR USE WITHOUT EXPRESS WRITTEN CONSENT IS STRICTLY PROHIBITED WATTLEN CONSENT IS STRUCT PROMINICO. DUPLICATION AND USE BY COVERNMENT AGENCIES FOR THE PURPOSES OF CONDUCTING THEIR LAWFULLY AUTHORIZED REGULTORY AND ADMINISTRATING FUNCTIONS IS SPECIFICALLY ALLOWED.

4PB-0288A

WGME PORTLAND

81 NORTHPORT DRIVE PORTLAND, ME 04103

STRUCTURAL NOTES PLANS & DETAILS

SHEET NUMB

S-





SCALE: N.T.S.



1000





#### ELECTRICAL LEGEND

|                  | NEW PANEL BOARD, SURFACE WOUNTED                                           |
|------------------|----------------------------------------------------------------------------|
|                  | EXISTING PANEL BOARD, SURFACE MOUNTED                                      |
| Ţ                | dry type transformer                                                       |
| W                | METER                                                                      |
|                  | CIRCUIT BREAKER                                                            |
| C)               | Hon-Fusible disconnect<br>Switch, Mounted 54° A.F.F.                       |
| Бh               | FUSBLE DISCONNECT SWITCH, HOUNTED 54"A.F.F.