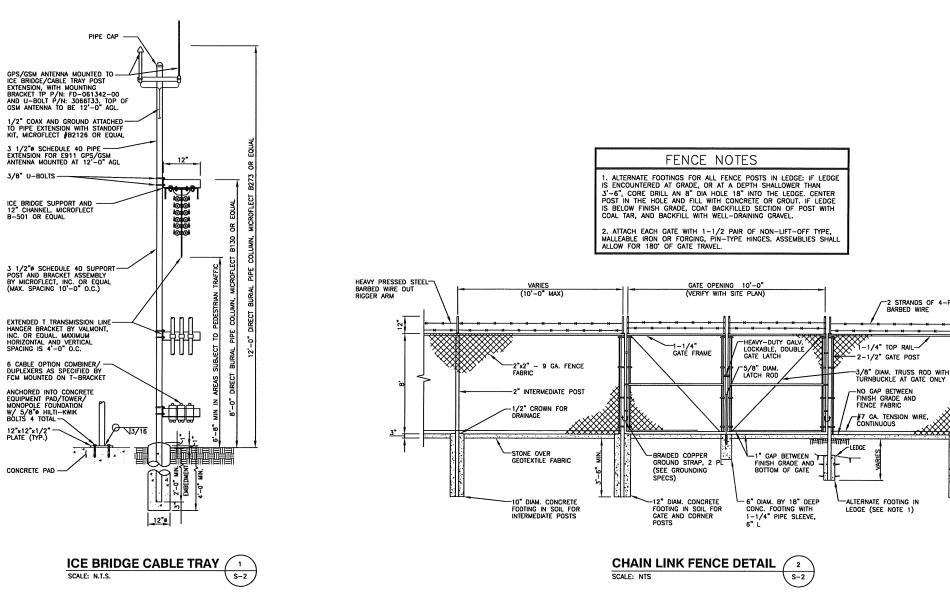

SUPPORT SHALL BE 3000 PSI AIR ENTRAINED (4%-6%) NORMAL WEIGHT CONCRETE.

17. ALL CAST IN PLACE CONCRETE SHALL BE MIXED AND PLACED IN ACCORDANCE WITH THE REQUIREMENTS OF ACI 318 AND ACI 301.

ALL EXPOSED EDGES SHALL BE PROVIDED WITH A 3/4"x3/4" CHAMFER UNLESS NOTED OTHERWISE,

19. LUNBER SHALL COMPLY WITH THE REQUIREMENTS OF THE AMERICAN INSTITUTE OF TIMBER CONSTRUCTION AND THE NATIONAL FOREST PRODUCTS ASSOCIATION'S NATIONAL DESIGN SPECIFICATION FOR WOOD CONSTRUCTION. ALL LUMBER SHALL BE PRESSURE TREATED AND SHALL BE STRUCTURAL GRADE NO. 2 OR BETTER.

20. WHERE ROOF PENETRATIONS ARE REQUIRED, THE CONTRACTOR SHALL CONTACT AND COORDINATE RELATED WORK WITH THE BUILDING OWNER AND THE EXISTING ROOF INSTALLER. WORK SHALL BE PERFORMED IN SUCH A MANNER AS TO NOT VOID THE EXISTING ROOF WARNATY.





| OMNIPOINT COMMUNICATIONS, INC.<br>A WHOLLY OWNED SUBSIDIARY OF<br>T-MOBILE USA, INC.<br>15 COMMERCE WAY, SUITE B<br>NORTON, MA 02766<br>OFFICE: (508)-286-2700<br>FAX: (508)-286-2893<br>HUCISON<br>Design Grouptic<br>Design Grouptic<br>1600 OSGOOD STREET<br>BUILDING 20 NORTH SUITE 2-101 TEL: (978) 355-555<br>N. ANDOVER. MA DIBAS<br>N. ANDOVER. MA DIBAS<br>N. ANDOVER. MA DIBAS