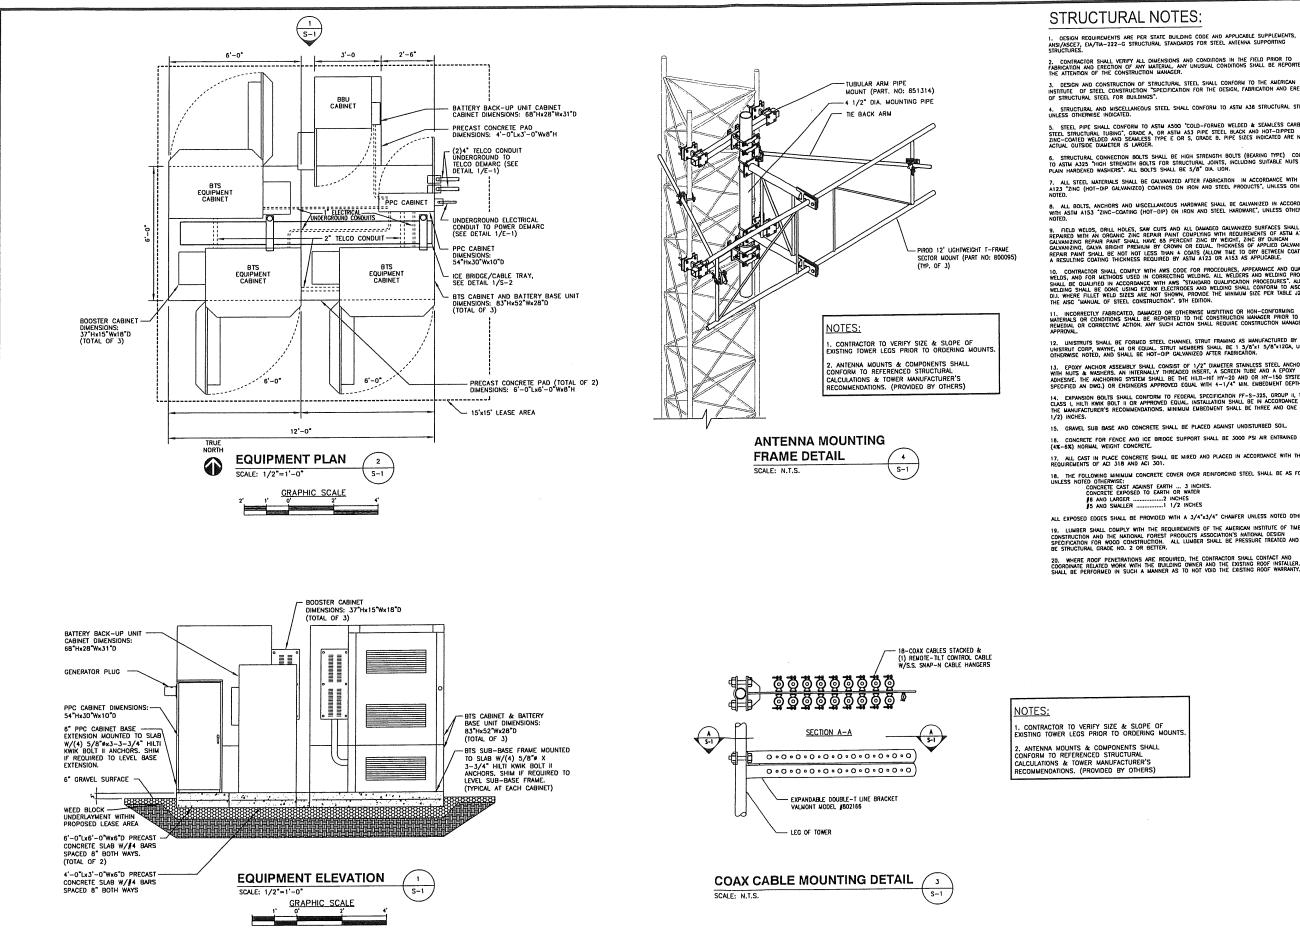

|
|                                                                                                                                                            |                           |                  |                                              | PLAN &<br>ELEVATION                                                                                              |
| CRAPHIC SCALE                                                                                                                                              |                           |                  |                                              | PLAN &<br>ELEVATION                                                                                              |



Contractor shall verify all dimensions and combinions in the field prior to farrication and erection of any material any unusual conditions shall be reported to the attention of the construction wavager.

3. DESIGN AND CONSTRUCTION OF STRUCTURAL STEEL SHALL CONFORM TO THE AMERICAN INSTITUTE OF STEEL CONSTRUCTION "SPECIFICATION FOR THE DESIGN, FABRICATION AND ERECTION OF STRUCTURAL STEEL FOR BUILDINGS".

4. STRUCTURAL AND MISCELLANEOUS STEEL SHALL CONFORM TO ASTM A38 STRUCTURAL STEEL UNLESS OTHERWISE INDICATED.

5. STEEL PIPE SHALL CONFORM TO ASTU A500 "COLD-FORMED WELDED & SEAMLESS CARBON STEEL STRUCTURAL TUBING", ORADE A, OR ASTM A53 PIPE STEEL BLOCK AND HOT-DIPPED ZING-COATED WELDED AND SEAMLESS TYPE E OR 5, ORADE B. PIPE SIZES INDICATED ARE NOMINAL ACTUAL OUTSDE DAMATER IS LARGER.

6.