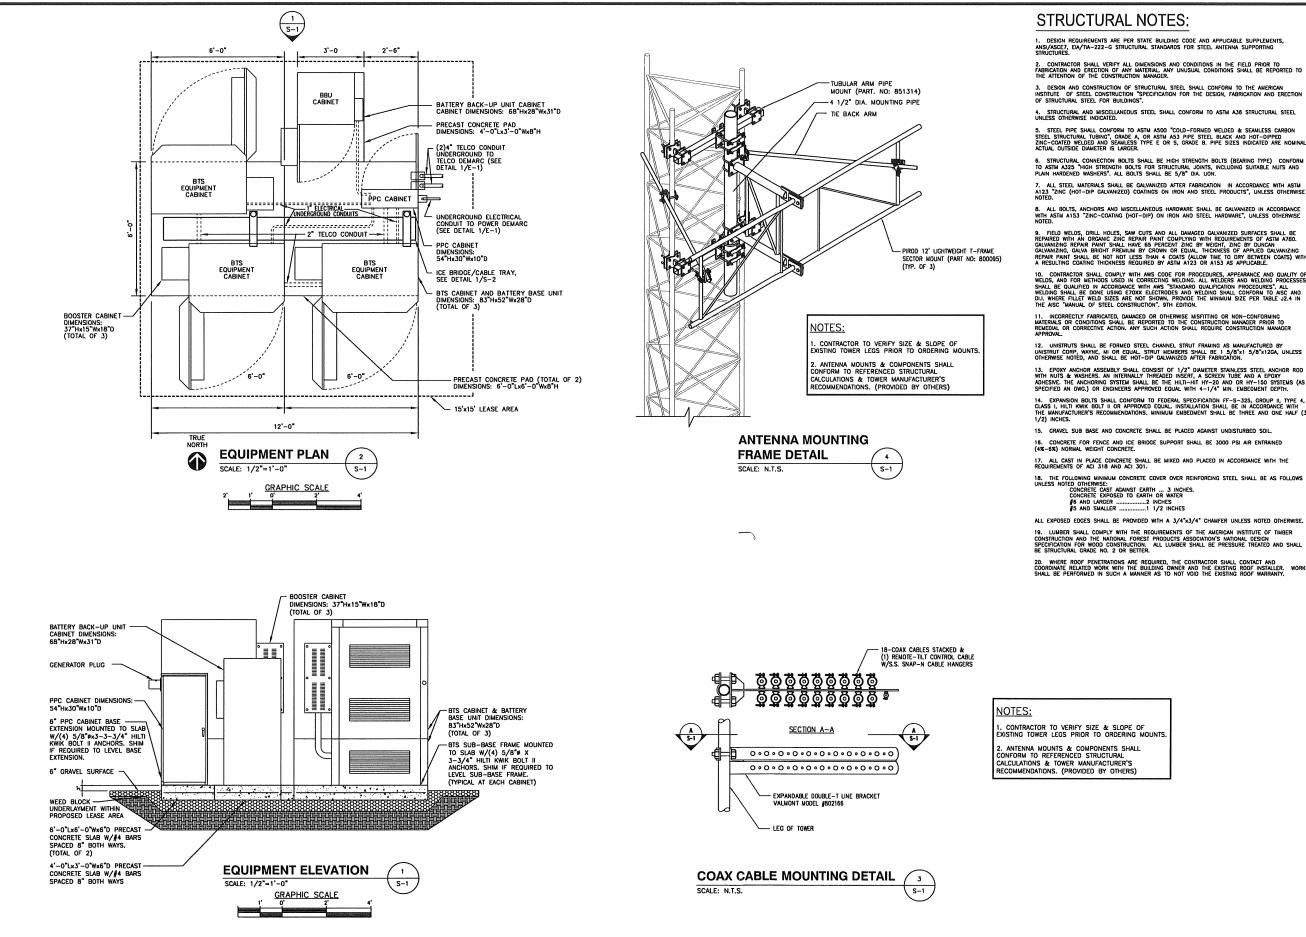

|
| 0 16'-0" 32'-0"                                                                                                                                            |                           |                     |             | A - 1                                                                                                                |
|                                                                                                                                                            |                           |                     |             |                                                                                                                      |



1. DESIGN REQUIREMENTS ARE PER STATE BUILDING CODE AND APPLICABLE SUPPLEMENTS, ANS/ASSCE7, EIA/TA-222-G STRUCTURAL STANDARDS FOR STEEL ANTENNA SUPPORTING STRUCTURES.

2. CONTRACTOR SHALL VERIFY ALL DIMENSIONS AND CONDITIONS IN THE FIELD PRIOR TO FABRICATION AND ERECTION OF ANY MATERIAL ANY UNUSUAL CONDITIONS SHALL BE REPORTED TO THE ATTENTION OF THE CONSTRUCTION MANAGER.

3. DESIGN AND CONSTRUCTION OF STRUCTURAL STEEL SHALL CONFORM TO THE AMERICAN INSTITUTE OF STEEL CONSTRUCTION "SPECIFICATION FOR THE DESIGN, FABRICATION AND ERECTION OF STRUCTURAL STEEL FOR BUILDINGS".

4. STRUCTURAL AND MISCELLANEOUS STEEL SHALL CONFORM TO ASTM A36 STRUCTURAL STEEL UNLESS OTHERWISE INDICATED.

5. STEEL PIPE SHALL CONFORM TO ASTM A500 "COLD-FORMED WELDED & SEAMLESS CARBON STEL STRUCTURAL TUBING", GRADE A