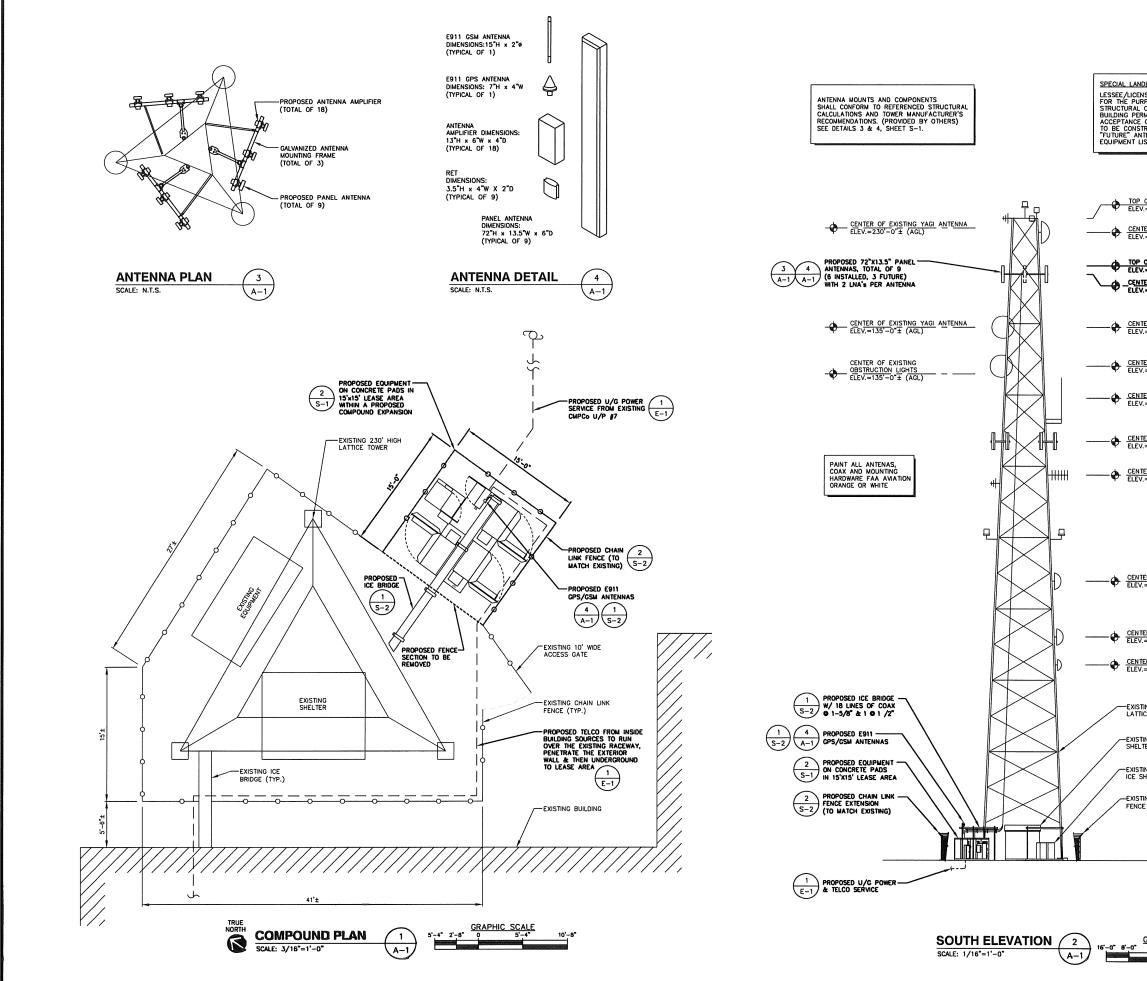

S                                                   |
| 270 <b>°</b>           |               | <u>۲</u>             |                          |                                                     |
| SECT                   | UK C          | \ 150 <b>'</b>       |                          |                                                     |
|                        |               | N SECTO              | RB                       |                                                     |
| 2                      |               |                      |                          | , <b>L</b>                                          |
|                        |               |                      |                          |                                                     |



en de



|                                                                                                                                                            | 899.101116                |                     |             |                                                                                                                      |
|------------------------------------------------------------------------------------------------------------------------------------------------------------|---------------------------|---------------------|-------------|----------------------------------------------------------------------------------------------------------------------|
|