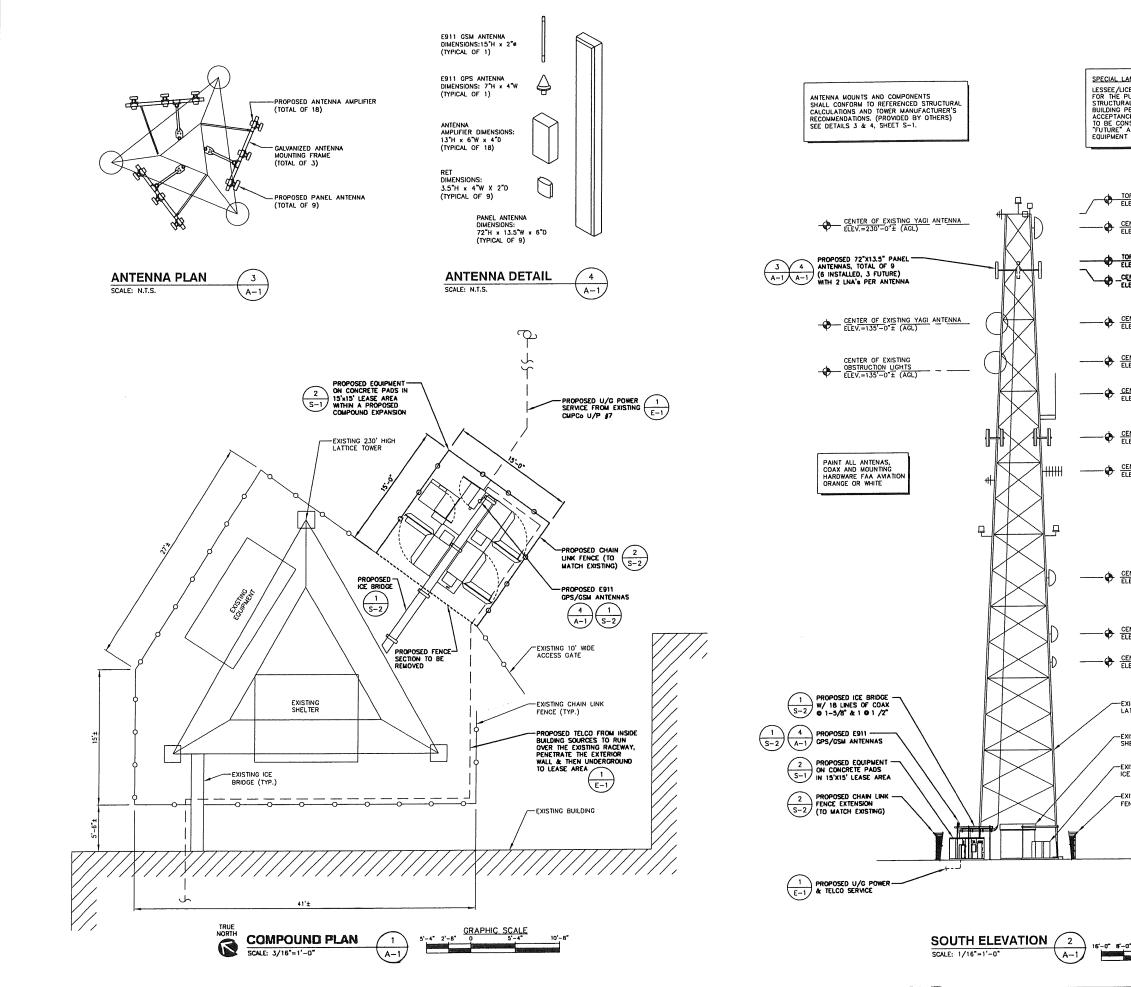

| PLATE               |
| GWB                                                                                                             | GYPSUM WALLBOARD                    | 8c   | AND                 |
| UON                                                                                                             | UNLESS OTHERWISE NOTED              | Ģ    | AT                  |
| PCS                                                                                                             | PERSONAL COMMUNICATIONS<br>SERVICES |      |                     |
|                                                                                                                 |                                     |      |                     |

### SYMBOLS AND MATERIALS





\_\_\_\_



|                                                                                                                                                            |                           |                  |                                              | OMNIPOINT COMMUNICATIONS, INC.<br>A WHOLLY OWNED SUBSIDIARY OF<br>T-MOBILE USA, INC.                             |
|------------------------------------------------------------------------------------------------------------------------------------------------------------|---------------------------|------------------|----------------------------------------------|------------------------------------------------------------------------------------------------------------------|
|