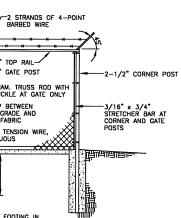

|              |





# WGME PORTLAND

81 NORTHPORT DRIVE PORTLAND, ME 04103

## SITE NUMBER: 4PB-0288A

SITE TYPE: CO-LOCATION / LATTICE TOWER

#### T-MOBILE TECHNICIAN SITE SAFETY NOTES

LOCATION SECTOR A: SECTOR B: SECTOR C: GPS/LMU: RADIO CABINETS: PPC DISCONNECT: MAIN CIRCUIT D/C: NIU/T DEMARC: OTHER/SPECIAL:

SPECIAL RESTRICTIONS ACCESS NOT PERMITTED ACCESS NOT PERMITTED ACCESS NOT PERMITTED ACCESS PERMITTED, LADDER REQUIRED UNRESTRICTED UNRESTRICTED UNRESTRICTED UNRESTRICTED NONE

#### **GENERAL NOTES**

1. THE CONTRACTOR SHALL GIVE ALL NOTICES AND COMPLY WITH ALL LAWS, ORDINANCES, RULES, REGULATIONS AND LAWFUL ORDERS OF ANY PUBLIC AUTHORITY, MUNICIPAL AND UTILITY COMPANY SPECIFICATIONS, AND LOCAL AND STATE JURISCITIONAL CODES BEARING ON THE PERFORMANCE OF THE WORK. THE WORK PERFORMED ON THE PROJECT