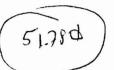

Client: L.L.Bean

(2) Proposed signs (identical)
Constructed from 2" High Density Urethane Foam
Painted Black, White & Gold
48" x 96" (plus subordinate panels to be added at a later time)
No lighting is proposed, but lamps are suggested

#### **FRONT**

Proposed sign 48" x 96" (plus sub panels)

Existing sign 36" x 96" (plus sub panel)

### **REAR**

Proposed sign 48" x 96" (plus sub panels)

Existing sign 26.5" x 68" (plus sub panel)

FREEPORT, MAINE 04033

**Outdoor Sporting Specialties** 

TEL. (207) 865-4761 CUST. SERV. 1-800-341-4341

James W. Gorman, Jr.