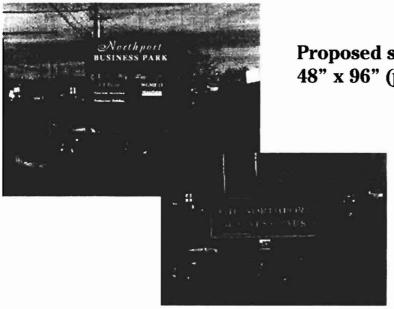

Client: L.L.Bean

(2) Proposed signs (identical)
Constructed from 2" High Density Urethane Foam
Painted Black, White & Gold
48" x 96" (plus subordinate panels to be added at a later time)
No lighting is proposed, but lamps are suggested

#### **FRONT**

Proposed sign 48" x 96" (plus sub panels)

Existing sign 36" x 96" (plus sub panel)

### **REAR**

Proposed sign 48" x 96" (plus sub panels)

Existing sign 26.5" x 68" (plus sub panel)

FREEPORT, MAINE 04033

**Outdoor Sporting Specialties** 

TEL. (207) 865-4761 CUST. SERV. 1-800-341-4341

James W. Gorman, Jr.