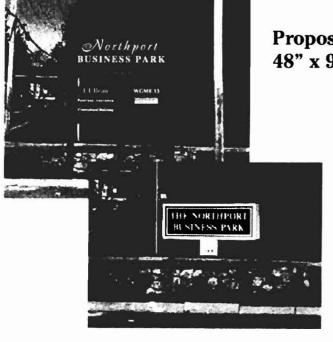

Date: 8 June 2007

The following gives dimensions to the units per the survey showing building layouts. I have numbered the building on that survey, and they correspond to the numbers below. Measurements will be the front of building first, and the second number the depth of the building.

| Unit #15 | 66' X 100'  |
|----------|-------------|
| Unit #27 | 120' X 110' |
| Unit #43 | 180' X 150' |
| Unit #49 | 178' X 80'  |
| Unit #75 | 225' X 315' |
| Unit #81 | 130' X 260' |
| Unit #56 | 175' X 60'  |