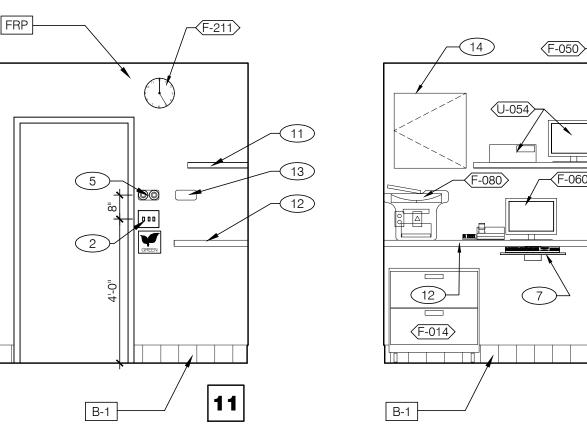

## ENLARGED RESTROOM / GENERAL NOTES 3/8"=1'-0" A

10

8

12

8

- 1 THERMOSTATS
- 2 LIGHTING CONTROL RELAY SWITCHES. SEE DETAIL 3/E3.1
- 3 TELEPHONE TERMINAL BOARD
- 4 NOT USED
- 5 12" X 12" PHONE DISTRIBUTION BOX: OWNER PROVIDED & INSTALLED.
- 6 WIRING CABINET BY POS PROVIDER.
- 7 UNDER COUNTER KEYBOARD TRAY.
- 8 ELECTRIC PANELS.
- 9 FAN & LIGHT CONTROL BOX; REF SHEET E6.0
- 10 EXTERIOR LIGHTING CONTROL PANEL (GREEN GATE).
- SHELF BY G.C.- FINISH WITH PLASTIC LAMINATE DL-3.
- (12) COUNTER BY G.C. FINISH WITH PLASTIC LAMINATE DL-3.
- 13 SMOKE DETECTOR WITH RESET SWITCH.
- TECH-IN-A-BOX: REFER TO E3.1. G.C. TO PROVIDE BLOCKING WHERE REQUIRED.
- 15 HAND SOAP / SANITIZER DISPENSOR PROVIDED BY ECO LAB.
- (16) IRRIGATION CONTROL BOX.
- 17 FAN MOTOR STARTERS, SURFACE MOUNTED. TYP. OF 2.

**BUILDING TYPE:** PLAN VERSION: SITE NUMBER: STORE NUMBER:

TACO BELL

1363 WASHINGTON AVE. PORTLAND, ME

INTERIOR ELEV. **ENLARGED RESTROOMS & OFFICE PLAN** 

**A8.1** 

OFFICE PLAN & ELEVATIONS / KEY NOTES 3/8"=1'-0" B