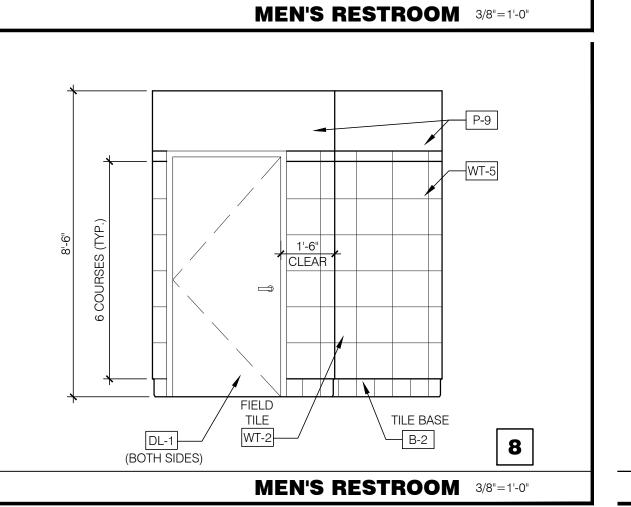

TILE BASE

- 1. PROVIDE PROPER 2x BLOCKING AT WALL RECESSED MOUNTED ACCESSORIES.
- 2. GRAB BARS, FASTENERS AND MOUNTING DEVICES SHALL BE INSTALLED PER ADA REQUIREMENTS.
- REFER TO SHEET ADA1.0. 3. REFER TO FLOOR PLAN NOTES FOR BLOCKING AND
- 4. REFER TO SHEET ADA1.0 FOR MOUNTING HEIGHTS AND CLEARANCES OF ACCESSORIES AND FIXTURES.
- 5. ALL DIMENSIONS THIS DRAWING ARE TO FINISH SURFACE.
- 6. FOR \( \sum \) DESCRIPTIONS, REFER TO ARTWORK SCHEDULE ON SHEET A2.0.
- 7. PROVIDE 1/4" MAX GAP AT ALL TOILET PARTITION JOINTS.
- \* ABSOLUTE DIMENSION

## ENLARGED RESTROOM / GENERAL NOTES 3/8"=1'-0" A

10

8

12

8

- 1 THERMOSTATS
- 2 LIGHTING CONTROL RELAY SWITCHES. SEE DETAIL 3/E3.1
- 3 TELEPHONE TERMINAL BOARD
- 4 NOT USED
- 5 12" X 12" PHONE DISTRIBUTION BOX: OWNER PROVIDED & INSTALLED.
- 6 WIRING CABINET BY POS PROVIDER.
- 7 UNDER COUNTER KEYBOARD TRAY.
- 8 ELECTRIC PANELS.
- 9 FAN & LIGHT CONTROL BOX; REF SHEET E6.0
- 10 EXTERIOR LIGHTING CONTROL PANEL (GREEN GATE).
- SHELF BY G.C.- FINISH WITH PLASTIC LAMINATE DL-3.
- (12) COUNTER BY G.C. FINISH WITH PLASTIC LAMINATE DL-3.
- 13 SMOKE DETECTOR WITH RESET SWITCH.
- TECH-IN-A-BOX: REFER TO E3.1. G.C. TO PROVIDE BLOCKING WHERE REQUIRED.
- 15 HAND SOAP / SANITIZER DISPENSOR PROVIDED BY ECO LAB.
- (16) IRRIGATION CONTROL BOX.
- 17 FAN MOTOR STARTERS, SURFACE MOUNTED. TYP. OF 2.