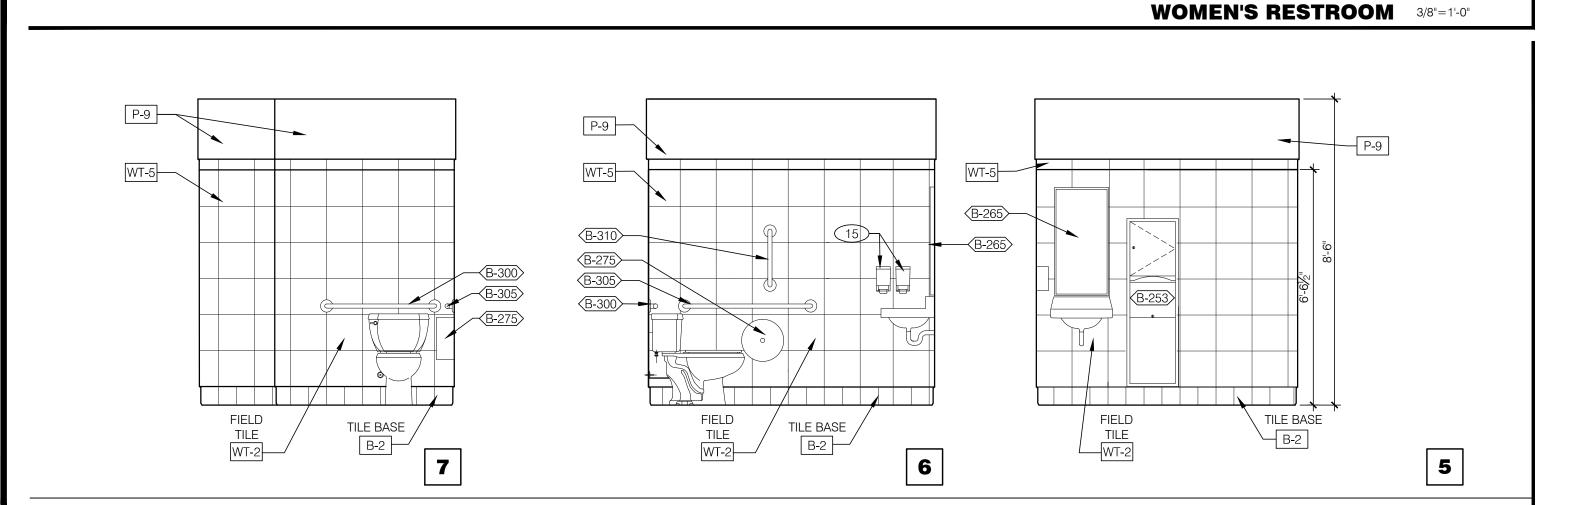

TILE BASE

- 1. PROVIDE PROPER 2x BLOCKING AT WALL RECESSED MOUNTED ACCESSORIES.
- 2. GRAB BARS, FASTENERS AND MOUNTING DEVICES SHALL BE INSTALLED PER ADA REQUIREMENTS.
- REFER TO SHEET ADA1.0. 3. REFER TO FLOOR PLAN NOTES FOR BLOCKING AND
- 4. REFER TO SHEET ADA1.0 FOR MOUNTING HEIGHTS AND CLEARANCES OF ACCESSORIES AND FIXTURES.
- 5. ALL DIMENSIONS THIS DRAWING ARE TO FINISH SURFACE.
- 6. FOR \( \sum \) DESCRIPTIONS, REFER TO ARTWORK SCHEDULE ON SHEET A2.0.
- 7. PROVIDE 1/4" MAX GAP AT ALL TOILET PARTITION JOINTS.
- \* ABSOLUTE DIMENSION

## ENLARGED RESTROOM / GENERAL NOTES 3/8"=1'-0" A

10

8

12

8

- 1 THERMOSTATS
- 2 LIGHTING CONTROL RELAY SWITCHES. SEE DETAIL 3/E3.1
- 3 TELEPHONE TERMINAL BOARD
- 4 NOT USED
- 5 12" X 12" PHONE DISTRIBUTION BOX: OWNER PROVIDED & INSTALLED.
- 6 WIRING CABINET BY POS PROVIDER.
- 7 UNDER COUNTER KEYBOARD TRAY.
- 8 ELECTRIC PANELS.
- 9 FAN & LIGHT CONTROL BOX; REF SHEET E6.0
- 10 EXTERIOR LIGHTING CONTROL PANEL (GREEN GATE).
- SHELF BY G.C.- FINISH WITH PLASTIC LAMINATE DL-3.
- (12) COUNTER BY G.C. FINISH WITH PLASTIC LAMINATE DL-3.
- 13 SMOKE DETECTOR WITH RESET SWITCH.
- TECH-IN-A-BOX: REFER TO E3.1. G.C. TO PROVIDE BLOCKING WHERE REQUIRED.
- 15 HAND SOAP / SANITIZER DISPENSOR PROVIDED BY ECO LAB.
- (16) IRRIGATION CONTROL BOX.
- 17 FAN MOTOR STARTERS, SURFACE MOUNTED. TYP. OF 2.