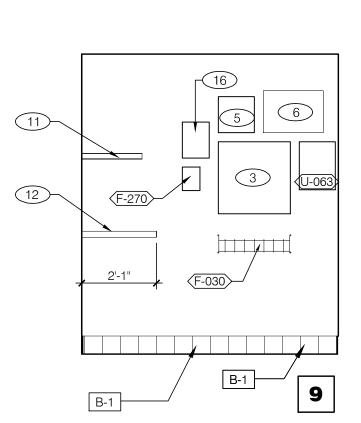

## ENLARGED RESTROOM / GENERAL NOTES 3/8"=1'-0" A

10

8

12

8

- 1 THERMOSTATS
- 2 LIGHTING CONTROL RELAY SWITCHES. SEE DETAIL 3/E3.1
- 3 TELEPHONE TERMINAL BOARD
- 4 NOT USED
- 5 12" X 12" PHONE DISTRIBUTION BOX: OWNER PROVIDED & INSTALLED.
- 6 WIRING CABINET BY POS PROVIDER.
- 7 UNDER COUNTER KEYBOARD TRAY.
- 8 ELECTRIC PANELS.
- 9 FAN & LIGHT CONTROL BOX; REF SHEET E6.0
- 10 EXTERIOR LIGHTING CONTROL PANEL (GREEN GATE).
- SHELF BY G.C.- FINISH WITH PLASTIC LAMINATE DL-3.
- (12) COUNTER BY G.C. FINISH WITH PLASTIC LAMINATE DL-3.
- 13 SMOKE DETECTOR WITH RESET SWITCH.
- TECH-IN-A-BOX: REFER TO E3.1. G.C. TO PROVIDE BLOCKING WHERE REQUIRED.
- 15 HAND SOAP / SANITIZER DISPENSOR PROVIDED BY ECO LAB.
- (16) IRRIGATION CONTROL BOX.
- 17 FAN MOTOR STARTERS, SURFACE MOUNTED. TYP. OF 2.

**BUILDING TYPE:** PLAN VERSION: SITE NUMBER: STORE NUMBER:

TACO BELL

1363 WASHINGTON AVE. PORTLAND, ME

INTERIOR ELEV. **ENLARGED RESTROOMS & OFFICE PLAN** 

**A8.1** 

OFFICE PLAN & ELEVATIONS / KEY NOTES 3/8"=1'-0" B