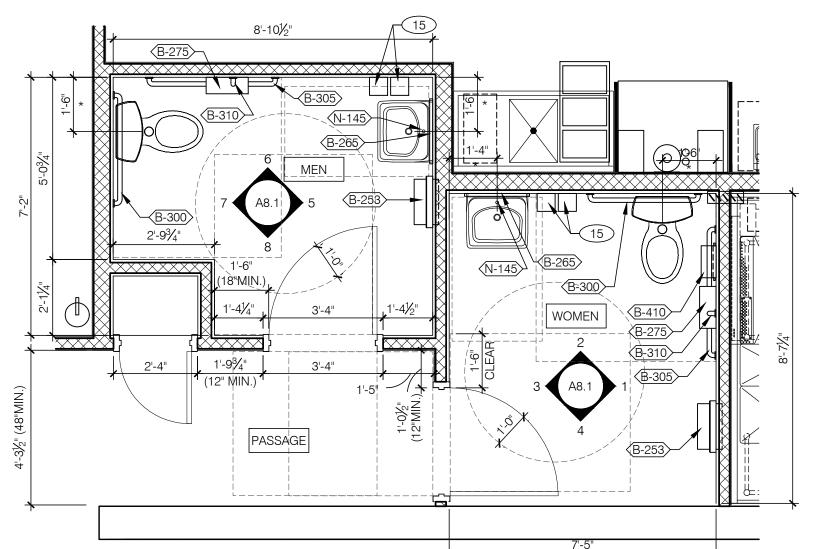

TILE BASE

- 1. PROVIDE PROPER 2x BLOCKING AT WALL RECESSED MOUNTED ACCESSORIES.
- 2. GRAB BARS, FASTENERS AND MOUNTING DEVICES SHALL BE INSTALLED PER ADA REQUIREMENTS.
- REFER TO SHEET ADA1.0. 3. REFER TO FLOOR PLAN NOTES FOR BLOCKING AND
- 4. REFER TO SHEET ADA1.0 FOR MOUNTING HEIGHTS AND CLEARANCES OF ACCESSORIES AND FIXTURES.
- 5. ALL DIMENSIONS THIS DRAWING ARE TO FINISH SURFACE.
- 6. FOR \( \sum \) DESCRIPTIONS, REFER TO ARTWORK SCHEDULE ON SHEET A2.0.
- 7. PROVIDE 1/4" MAX GAP AT ALL TOILET PARTITION JOINTS.
- \* ABSOLUTE DIMENSION

## ENLARGED RESTROOM / GENERAL NOTES 3/8"=1'-0" A

10

8

12

8

- 1 THERMOSTATS
- 2 LIGHTING CONTROL RELAY SWITCHES. SEE DETAIL 3/E3.1
- 3 TELEPHONE TERMINAL BOARD
- 4 NOT USED
- 5 12" X 12" PHONE DISTRIBUTION BOX: OWNER PROVIDED & INSTALLED.
- 6 WIRING CABINET BY POS PROVIDER.
- 7 UNDER COUNTER KEYBOARD TRAY.
- 8 ELECTRIC PANELS.
- 9 FAN & LIGHT CONTROL BOX; REF SHEET E6.0
- 10 EXTERIOR LIGHTING CONTROL PANEL (GREEN GATE).
- SHELF BY G.C.- FINISH WITH PLASTIC LAMINATE DL-3.
- (12) COUNTER BY G.C. FINISH WITH PLASTIC LAMINATE DL-3.
- 13 SMOKE DETECTOR WITH RESET SWITCH.
- TECH-IN-A-BOX: REFER TO E3.1. G.C. TO PROVIDE BLOCKING WHERE REQUIRED.
- 15 HAND SOAP / SANITIZER DISPENSOR PROVIDED BY ECO LAB.
- (16) IRRIGATION CONTROL BOX.
- 17 FAN MOTOR STARTERS, SURFACE MOUNTED. TYP. OF 2.

**BUILDING TYPE:** PLAN VERSION: SITE NUMBER: STORE NUMBER:

TACO BELL

1363 WASHINGTON AVE. PORTLAND, ME

INTERIOR ELEV. **ENLARGED RESTROOMS & OFFICE PLAN** 

**A8.1** 

OFFICE PLAN & ELEVATIONS / KEY NOTES 3/8"=1'-0" B