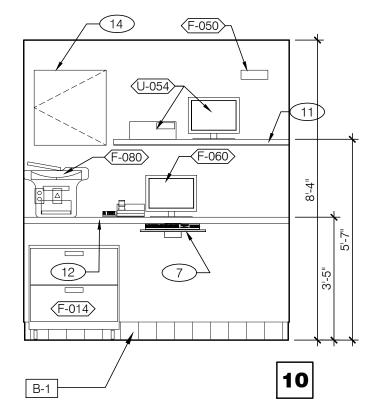

## ENLARGED RESTROOM / GENERAL NOTES 3/8"=1'-0" A

10

8

12

8

- 1 THERMOSTATS
- 2 LIGHTING CONTROL RELAY SWITCHES. SEE DETAIL 3/E3.1
- 3 TELEPHONE TERMINAL BOARD
- 4 NOT USED
- 5 12" X 12" PHONE DISTRIBUTION BOX: OWNER PROVIDED & INSTALLED.
- 6 WIRING CABINET BY POS PROVIDER.
- 7 UNDER COUNTER KEYBOARD TRAY.
- 8 ELECTRIC PANELS.
- 9 FAN & LIGHT CONTROL BOX; REF SHEET E6.0
- 10 EXTERIOR LIGHTING CONTROL PANEL (GREEN GATE).
- SHELF BY G.C.- FINISH WITH PLASTIC LAMINATE DL-3.
- (12) COUNTER BY G.C. FINISH WITH PLASTIC LAMINATE DL-3.
- 13 SMOKE DETECTOR WITH RESET SWITCH.
- TECH-IN-A-BOX: REFER TO E3.1. G.C. TO PROVIDE BLOCKING WHERE REQUIRED.
- 15 HAND SOAP / SANITIZER DISPENSOR PROVIDED BY ECO LAB.
- (16) IRRIGATION CONTROL BOX.
- 17 FAN MOTOR STARTERS, SURFACE MOUNTED. TYP. OF 2.

**BUILDING TYPE:** PLAN VERSION: SITE NUMBER: STORE NUMBER:

TACO BELL

1363 WASHINGTON AVE. PORTLAND, ME

INTERIOR ELEV. **ENLARGED RESTROOMS & OFFICE PLAN** 

**A8.1** 

OFFICE PLAN & ELEVATIONS / KEY NOTES 3/8"=1'-0" B