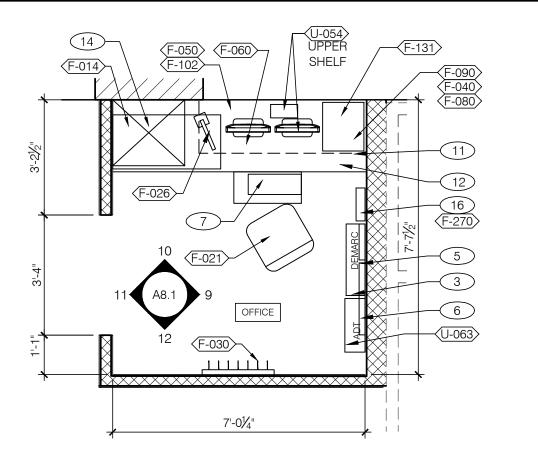

## ENLARGED RESTROOM / GENERAL NOTES 3/8"=1'-0" A

10

8

12

8

- 1 THERMOSTATS
- 2 LIGHTING CONTROL RELAY SWITCHES. SEE DETAIL 3/E3.1
- 3 TELEPHONE TERMINAL BOARD
- 4 NOT USED
- 5 12" X 12" PHONE DISTRIBUTION BOX: OWNER PROVIDED & INSTALLED.
- 6 WIRING CABINET BY POS PROVIDER.
- 7 UNDER COUNTER KEYBOARD TRAY.
- 8 ELECTRIC PANELS.
- 9 FAN & LIGHT CONTROL BOX; REF SHEET E6.0
- 10 EXTERIOR LIGHTING CONTROL PANEL (GREEN GATE).
- SHELF BY G.C.- FINISH WITH PLASTIC LAMINATE DL-3.
- (12) COUNTER BY G.C. FINISH WITH PLASTIC LAMINATE DL-3.
- 13 SMOKE DETECTOR WITH RESET SWITCH.
- TECH-IN-A-BOX: REFER TO E3.1. G.C. TO PROVIDE BLOCKING WHERE REQUIRED.
- 15 HAND SOAP / SANITIZER DISPENSOR PROVIDED BY ECO LAB.
- (16) IRRIGATION CONTROL BOX.
- 17 FAN MOTOR STARTERS, SURFACE MOUNTED. TYP. OF 2.

**BUILDING TYPE:** PLAN VERSION: SITE NUMBER: STORE NUMBER:

TACO BELL

1363 WASHINGTON AVE. PORTLAND, ME

INTERIOR ELEV. **ENLARGED RESTROOMS & OFFICE PLAN** 

**A8.1** 

OFFICE PLAN & ELEVATIONS / KEY NOTES 3/8"=1'-0" B