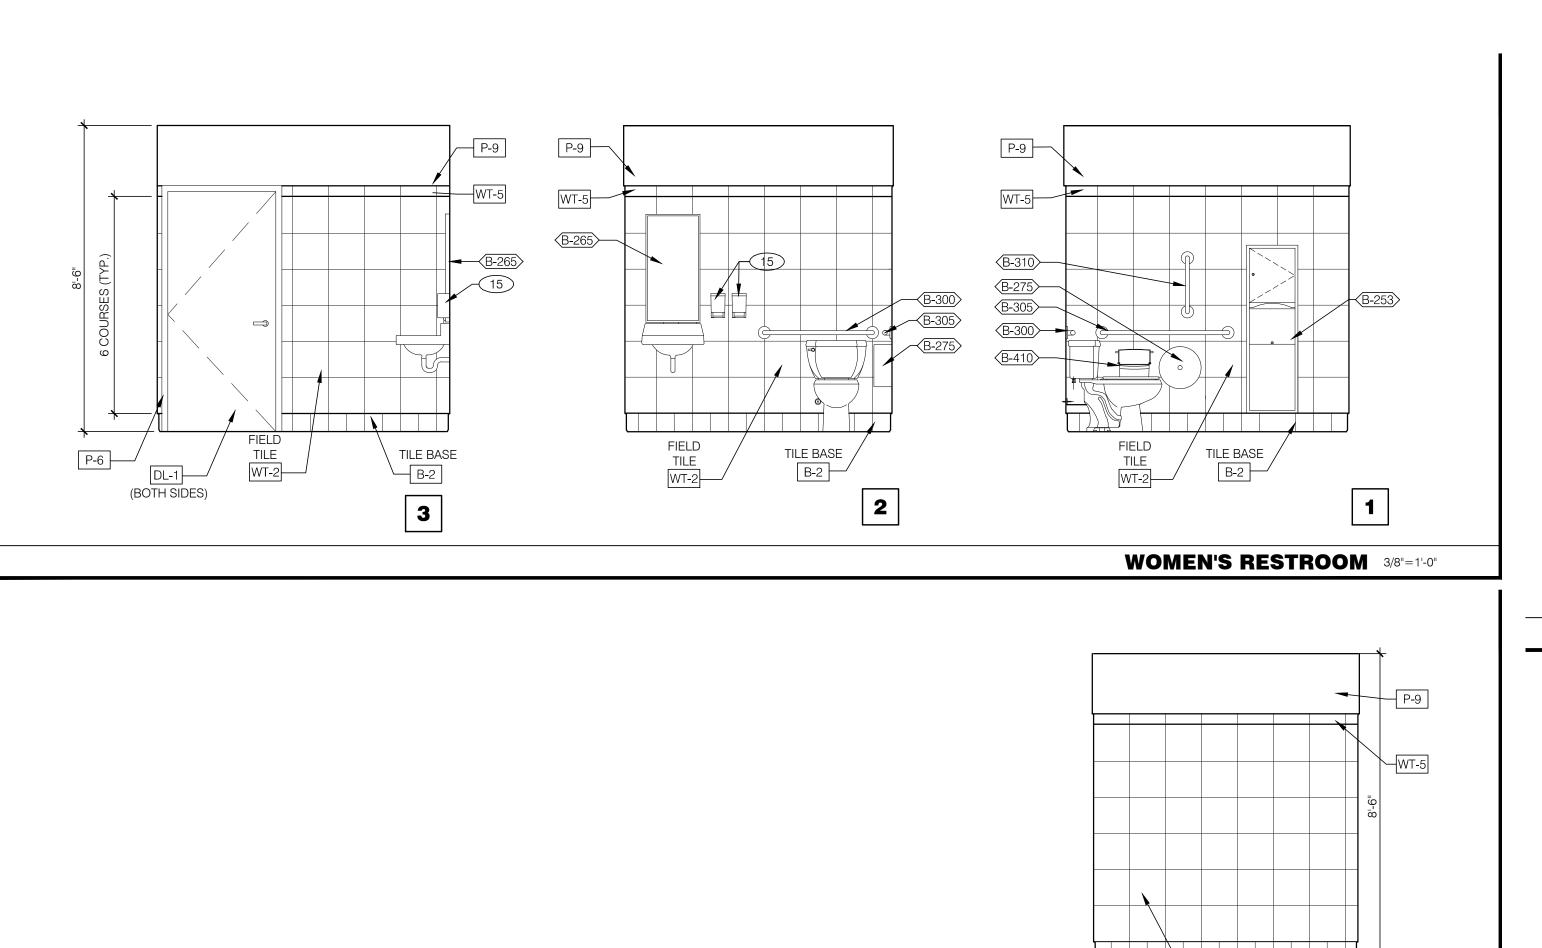

TILE BASE

- 1. PROVIDE PROPER 2x BLOCKING AT WALL RECESSED MOUNTED ACCESSORIES.
- 2. GRAB BARS, FASTENERS AND MOUNTING DEVICES SHALL BE INSTALLED PER ADA REQUIREMENTS.
- REFER TO SHEET ADA1.0. 3. REFER TO FLOOR PLAN NOTES FOR BLOCKING AND
- 4. REFER TO SHEET ADA1.0 FOR MOUNTING HEIGHTS AND CLEARANCES OF ACCESSORIES AND FIXTURES.
- 5. ALL DIMENSIONS THIS DRAWING ARE TO FINISH SURFACE.
- 6. FOR \( \sum \) DESCRIPTIONS, REFER TO ARTWORK SCHEDULE ON SHEET A2.0.
- 7. PROVIDE 1/4" MAX GAP AT ALL TOILET PARTITION JOINTS.
- \* ABSOLUTE DIMENSION

## ENLARGED RESTROOM / GENERAL NOTES 3/8"=1'-0" A

10

8

12

8

- 1 THERMOSTATS
- 2 LIGHTING CONTROL RELAY SWITCHES. SEE DETAIL 3/E3.1
- 3 TELEPHONE TERMINAL BOARD
- 4 NOT USED
- 5 12" X 12" PHONE DISTRIBUTION BOX: OWNER PROVIDED & INSTALLED.
- 6 WIRING CABINET BY POS PROVIDER.
- 7 UNDER COUNTER KEYBOARD TRAY.
- 8 ELECTRIC PANELS.
- 9 FAN & LIGHT CONTROL BOX; REF SHEET E6.0
- 10 EXTERIOR LIGHTING CONTROL PANEL (GREEN GATE).
- SHELF BY G.C.- FINISH WITH PLASTIC LAMINATE DL-3.
- (12) COUNTER BY G.C. FINISH WITH PLASTIC LAMINATE DL-3.
- 13 SMOKE DETECTOR WITH RESET SWITCH.
- TECH-IN-A-BOX: REFER TO E3.1. G.C. TO PROVIDE BLOCKING WHERE REQUIRED.
- 15 HAND SOAP / SANITIZER DISPENSOR PROVIDED BY ECO LAB.
- (16) IRRIGATION CONTROL BOX.
- 17 FAN MOTOR STARTERS, SURFACE MOUNTED. TYP. OF 2.