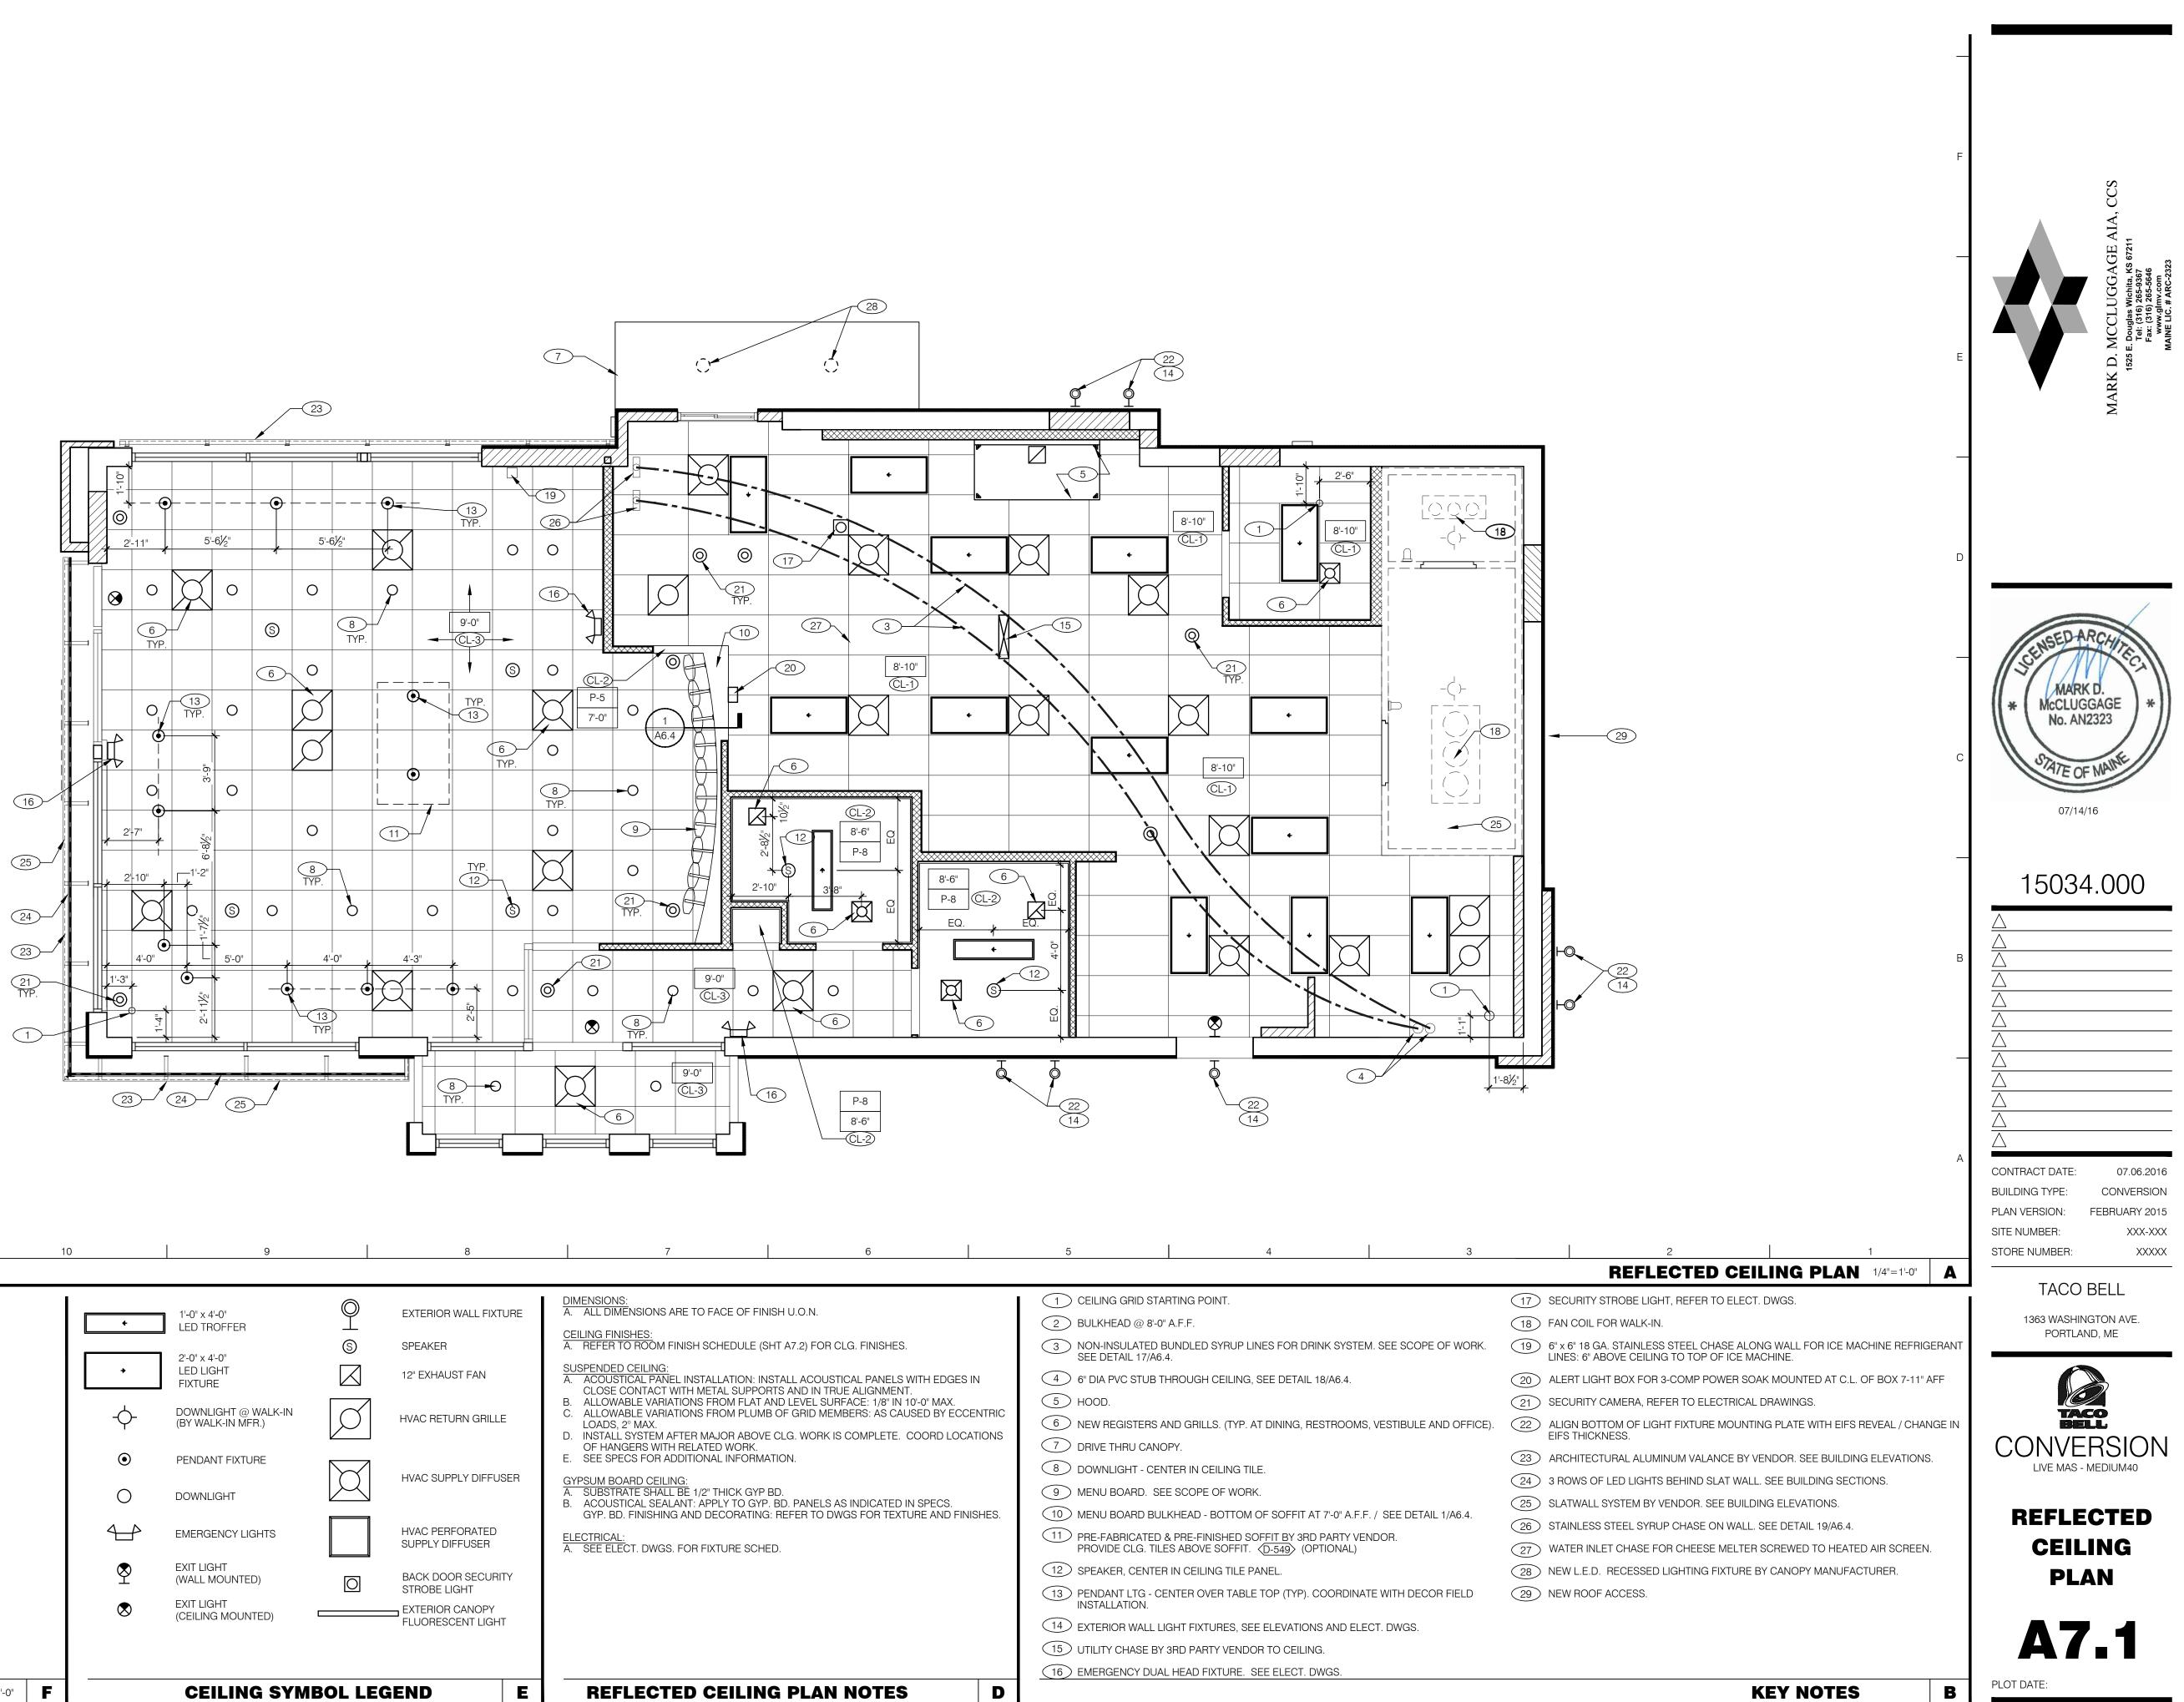

|                                                                                                                                                                                                                                                                                                                                                   |                                                                                                                                                                                                                                                                                                                                                                                                                             |                                                                                                                                                                                                                                                                                                                                                                                                                                                   | 3                                                                                                                                                                                                                                                                                                                                                                                                                                                                                                                                                                                                                                                                                                                                                                                                                                                          |  |
|---------------------------------------------------------------------------------------------------------------------------------------------------------------------------------------------------------------------------------------------------------------------------------------------------------------------------------------------------|-----------------------------------------------------------------------------------------------------------------------------------------------------------------------------------------------------------------------------------------------------------------------------------------------------------------------------------------------------------------------------------------------------------------------------|---------------------------------------------------------------------------------------------------------------------------------------------------------------------------------------------------------------------------------------------------------------------------------------------------------------------------------------------------------------------------------------------------------------------------------------------------|------------------------------------------------------------------------------------------------------------------------------------------------------------------------------------------------------------------------------------------------------------------------------------------------------------------------------------------------------------------------------------------------------------------------------------------------------------------------------------------------------------------------------------------------------------------------------------------------------------------------------------------------------------------------------------------------------------------------------------------------------------------------------------------------------------------------------------------------------------|--|
|                                                                                                                                                                                                                                                                                                                                                   |                                                                                                                                                                                                                                                                                                                                                                                                                             |                                                                                                                                                                                                                                                                                                                                                                                                                                                   |                                                                                                                                                                                                                                                                                                                                                                                                                                                                                                                                                                                                                                                                                                                                                                                                                                                            |  |
| SHT A7.2) FOR CLG. FINISHES.<br>NSTALL ACOUSTICAL PANELS WITH EDGES IN<br>ORTS AND IN TRUE ALIGNMENT.<br>AND LEVEL SURFACE: 1/8" IN 10'-0" MAX.<br>18 OF GRID MEMBERS: AS CAUSED BY ECCE<br>7E CLG. WORK IS COMPLETE. COORD LOCAT<br>14TION.<br>P BD.<br>P. BD.<br>P. BD. PANELS AS INDICATED IN SPECS.<br>G: REFER TO DWGS FOR TEXTURE AND FINIS | <ul> <li>2 BULKHEAD @ 8'-0</li> <li>3 NON-INSULATED SEE DETAIL 17/A6</li> <li>4 6" DIA PVC STUB</li> <li>5 HOOD.</li> <li>5 HOOD.</li> <li>6 NEW REGISTERS.</li> <li>7 DRIVE THRU CANK</li> <li>8 DOWNLIGHT - CE</li> <li>9 MENU BOARD. SI</li> <li>10 MENU BOARD BU</li> <li>11 PRE-FABRICATED PROVIDE CLG. TIL</li> <li>12 SPEAKER, CENTE</li> <li>13 PENDANT LTG - CINSTALLATION.</li> <li>14 EXTERIOR WALL L</li> </ul> | " A.F.F.<br>BUNDLED SYRUP LINES FOR DRINK SYS<br>.4.<br>THROUGH CEILING, SEE DETAIL 18/A6.4<br>AND GRILLS. (TYP. AT DINING, RESTROC<br>OPY.<br>NTER IN CEILING TILE.<br>EE SCOPE OF WORK.<br>LKHEAD - BOTTOM OF SOFFIT AT 7'-0" A<br>& PRE-FINISHED SOFFIT BY 3RD PARTY<br>.ES ABOVE SOFFIT. (D-549) (OPTIONAL<br>R IN CEILING TILE PANEL.<br>ENTER OVER TABLE TOP (TYP). COORD<br>JGHT FIXTURES, SEE ELEVATIONS AND                              | DMS, VESTIBULE AND OFFICE<br>A.F.F. / SEE DETAIL 1/A6.4.<br>VENDOR.<br>L)<br>INATE WITH DECOR FIELD                                                                                                                                                                                                                                                                                                                                                                                                                                                                                                                                                                                                                                                                                                                                                        |  |
|                                                                                                                                                                                                                                                                                                                                                   |                                                                                                                                                                                                                                                                                                                                                                                                                             | 16) EMERGENCY DUAL HEAD FIXTURE. SEE ELECT. DWGS.                                                                                                                                                                                                                                                                                                                                                                                                 |                                                                                                                                                                                                                                                                                                                                                                                                                                                                                                                                                                                                                                                                                                                                                                                                                                                            |  |
|                                                                                                                                                                                                                                                                                                                                                   | /E CLG. WORK IS COMPLETE. COORD LOCATIO<br>IATION.<br>P BD.<br>P. BD. PANELS AS INDICATED IN SPECS.                                                                                                                                                                                                                                                                                                                         | NISH U.O.N.<br>SHT A7.2) FOR CLG. FINISHES.<br>(2) BULKHEAD @ 8-C<br>(3) NON-INSULATED<br>SEE DETAIL 17/A6<br>(4) 6" DIA PVC STUB<br>(4) 6" DIA PVC STUB<br>(5) HOOD.<br>(6) NEW REGISTERS.<br>(7) DRIVE THRU CANA<br>(8) DOWNLIGHT - CEI<br>(9) MENU BOARD. SI<br>(10) MENU BOARD BU<br>(11) PRE-FABRICATED<br>PROVIDE CLG. TIL<br>(12) SPEAKER, CENTE<br>(13) PENDANT LTG - C<br>INSTALLATION.<br>(14) EXTERIOR WALL L<br>(15) UTILITY CHASE BN | <ul> <li>NISH U.O.N.</li> <li>(2) BULKHEAD @ 8-0" A.F.F.</li> <li>(3) NON-INSULATED BUNDLED SYRUP LINES FOR DRINK SYS<br/>SEE DETAIL 17/A6.4.</li> <li>(4) 6" DIA PVC STUB THROUGH CEILING, SEE DETAIL 18/A6.4</li> <li>(5) HOOD.</li> <li>(6) NEW REGISTERS AND GRILLS. (TYP. AT DINING, RESTROC<br/>(7) DRIVE THRU CANOPY.</li> <li>(8) DOWNLIGHT - CENTER IN CEILING TILE.</li> <li>(9) MENU BOARD. SEE SCOPE OF WORK.</li> <li>(10) MENU BOARD BULKHEAD - BOTTOM OF SOFFIT AT 7-0" A<br/>(11) PRE-FABRICATED &amp; PRE-FINISHED SOFFIT BY 3RD PARTY<br/>PROVIDE CLG. TILES ABOVE SOFFIT. (12) SPEAKER, CENTER IN CEILING TILE PANEL.</li> <li>(13) PENDANT LTG - CENTER OVER TABLE TOP (TYP). COORD<br/>INSTALLATION.</li> <li>(14) EXTERIOR WALL LIGHT FIXTURES, SEE ELEVATIONS AND<br/>(15) UTILITY CHASE BY 3RD PARTY VENDOR TO CEILING.</li> </ul> |  |