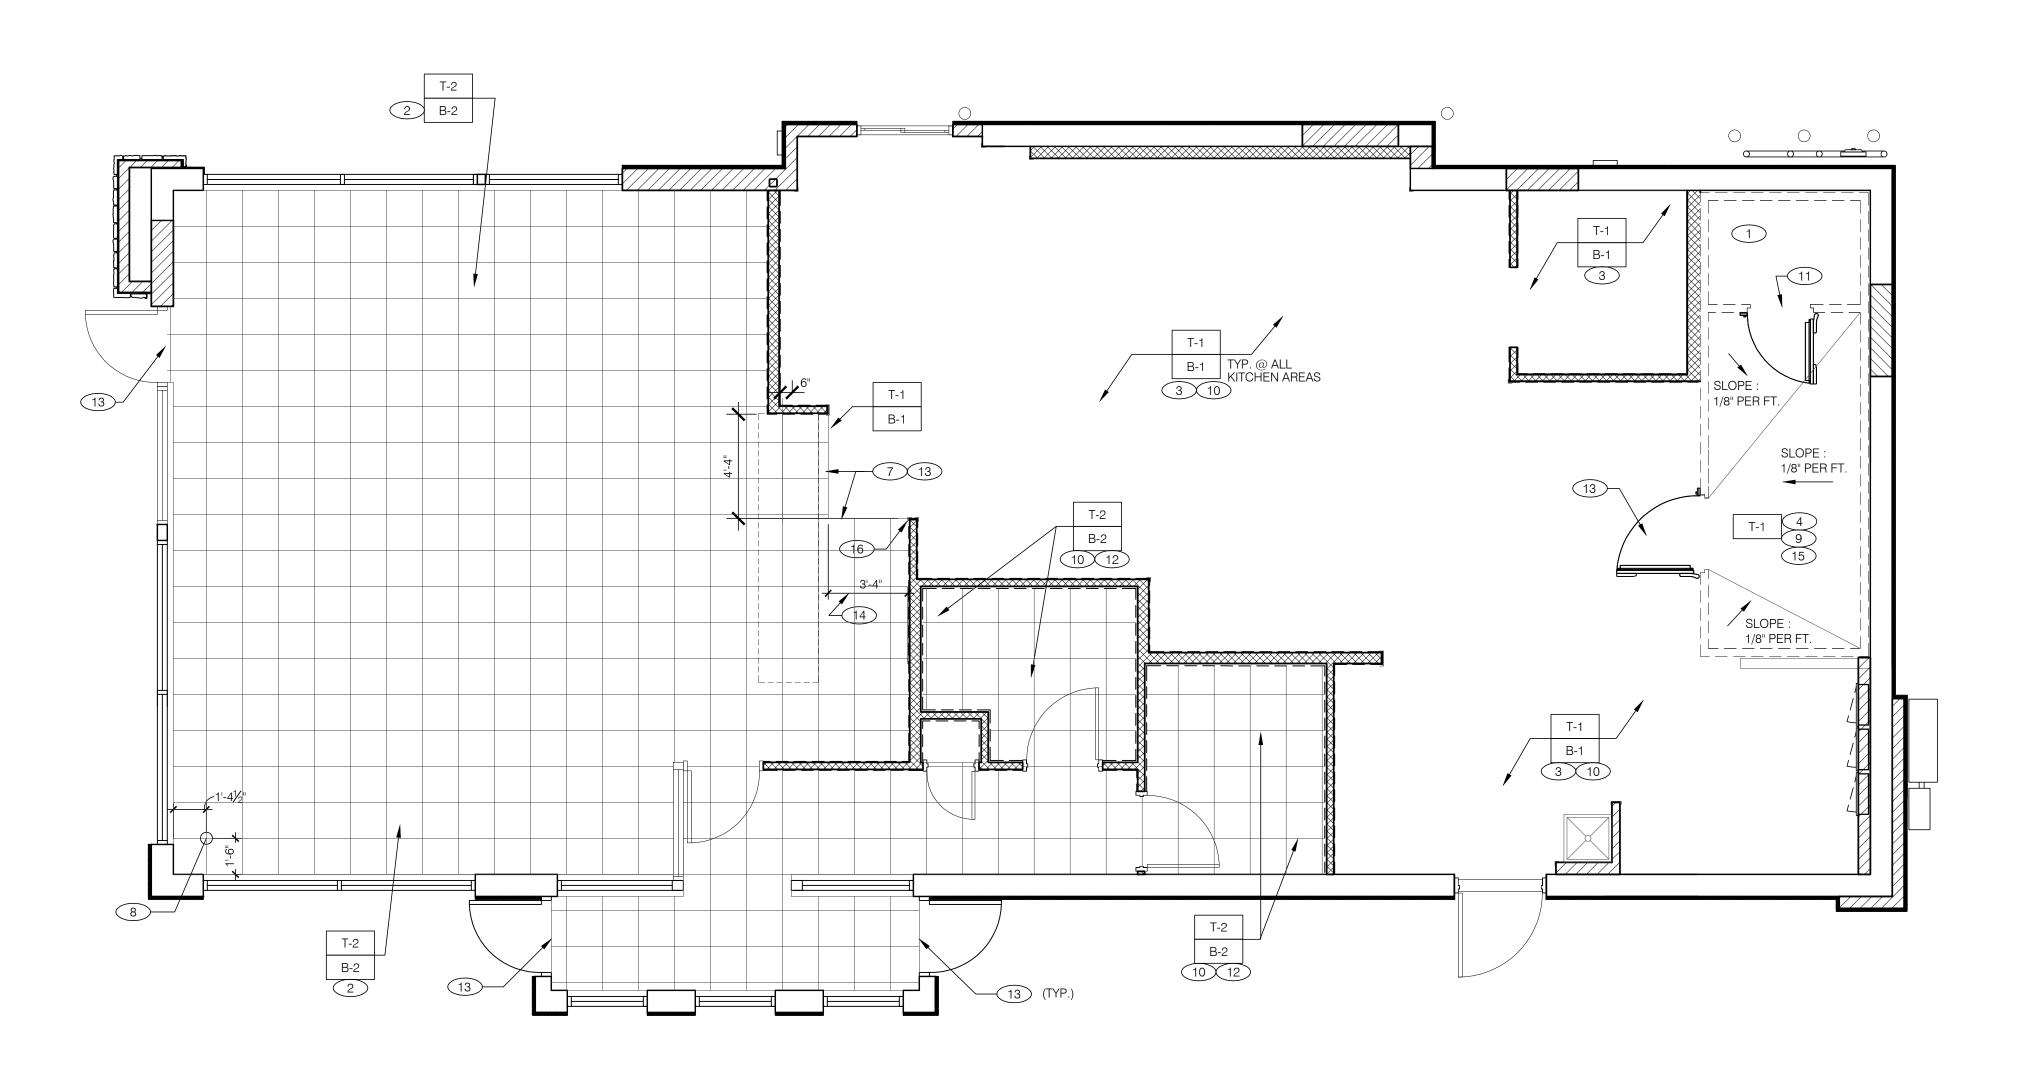

**FINISH NOTES** 

FLOOR FINISH PLAN 1/4"=1'-0" A (13) FLOAT FLOOR TILE FOR FLUSH TRANSITION.

14 DIMENSION STRING REPRESENTS LINE OF FLOOR TILE TRANSITION.

15 NO BASE TILE BEHIND (W-075) WALK-IN COOLER/FREEZER.

- A. DENOTES FINISH MATERIAL. REFER TO SHT A7.2 FOR FINISHES.
- B. TILE JOINTS (U.O.N.):
- 1. QUARRY FLOOR TILE: 1/4"
- 2. PORCELAIN FLOOR TILE: 3/16" 3. GLAZED WALL TILE: 1/8"
- 4. BASE, TRIM AND ACCESSORIES : MATCH ADJOINING TILE UNITS
- C. TILE INSTALLATIONS REQUIRE MANUFACTURERS STANDARD MOLDED CORNERS
- AT BOTH INSIDE AND OUTSIDE CORNERS.
- D. ALL BASE TILE SHALL BE SANITARY COVE STYLE WITH 3/8" MIN RADIUS UNLESS NOTED

- 1 FACTORY FLOOR FINISH (GALV STL) W/ INTEGRAL COVE BASE
- 2 6" COVE TILE BASE. SEE DETAIL 8/A6.3 FOR INSTALLATION.
- 3 6" SANITARY COVE TILE BASE. SEE DETAIL 4/A6.3.
- PROVIDE FLOOR TILE INSIDE WALK-IN COOLER (NO TILE OR BASE IN FREEZER). FLOAT FLOOR TILE IN COOLERS TO DRAIN TO KITCHEN. COORD. WITH COOLER WALL CONFIGURATION.
- 6 NOT USED.

D

- 7 FLOOR TILE SHALL TRANSITION AT SERVICE COUNTER WALL.
- 9 METAL BASE IN COOLER; SEE SCOPE OF WORK. SEE DETAIL 1/A6.3.
- 10 REFER TO STRUCT DRAWINGS FOR CONC FLOOR SLOPES AROUND FLOOR DRAINS.
- 11 FLOAT FLOOR TILE TO MEET FREEZER FLOOR FLUSH. COORD WITH FREEZER THRESHOLD INSTALLATION.
- 12 SANITARY TILE BASE IN RESTROOMS. SEE DETAIL 12/A6.3 FOR INSTALLATION.

CONTRACT DATE: CONVERSION BUILDING TYPE: PLAN VERSION: FEBRUARY 2015 SITE NUMBER: XXX-XXX STORE NUMBER: XXXXX

TACO BELL

1363 WASHINGTON AVE. PORTLAND, ME

**FLOOR FINISH PLAN** 

В

**KEY NOTES** 

5 NOT USED.

- 8 START POINT FOR FLOOR TILE.