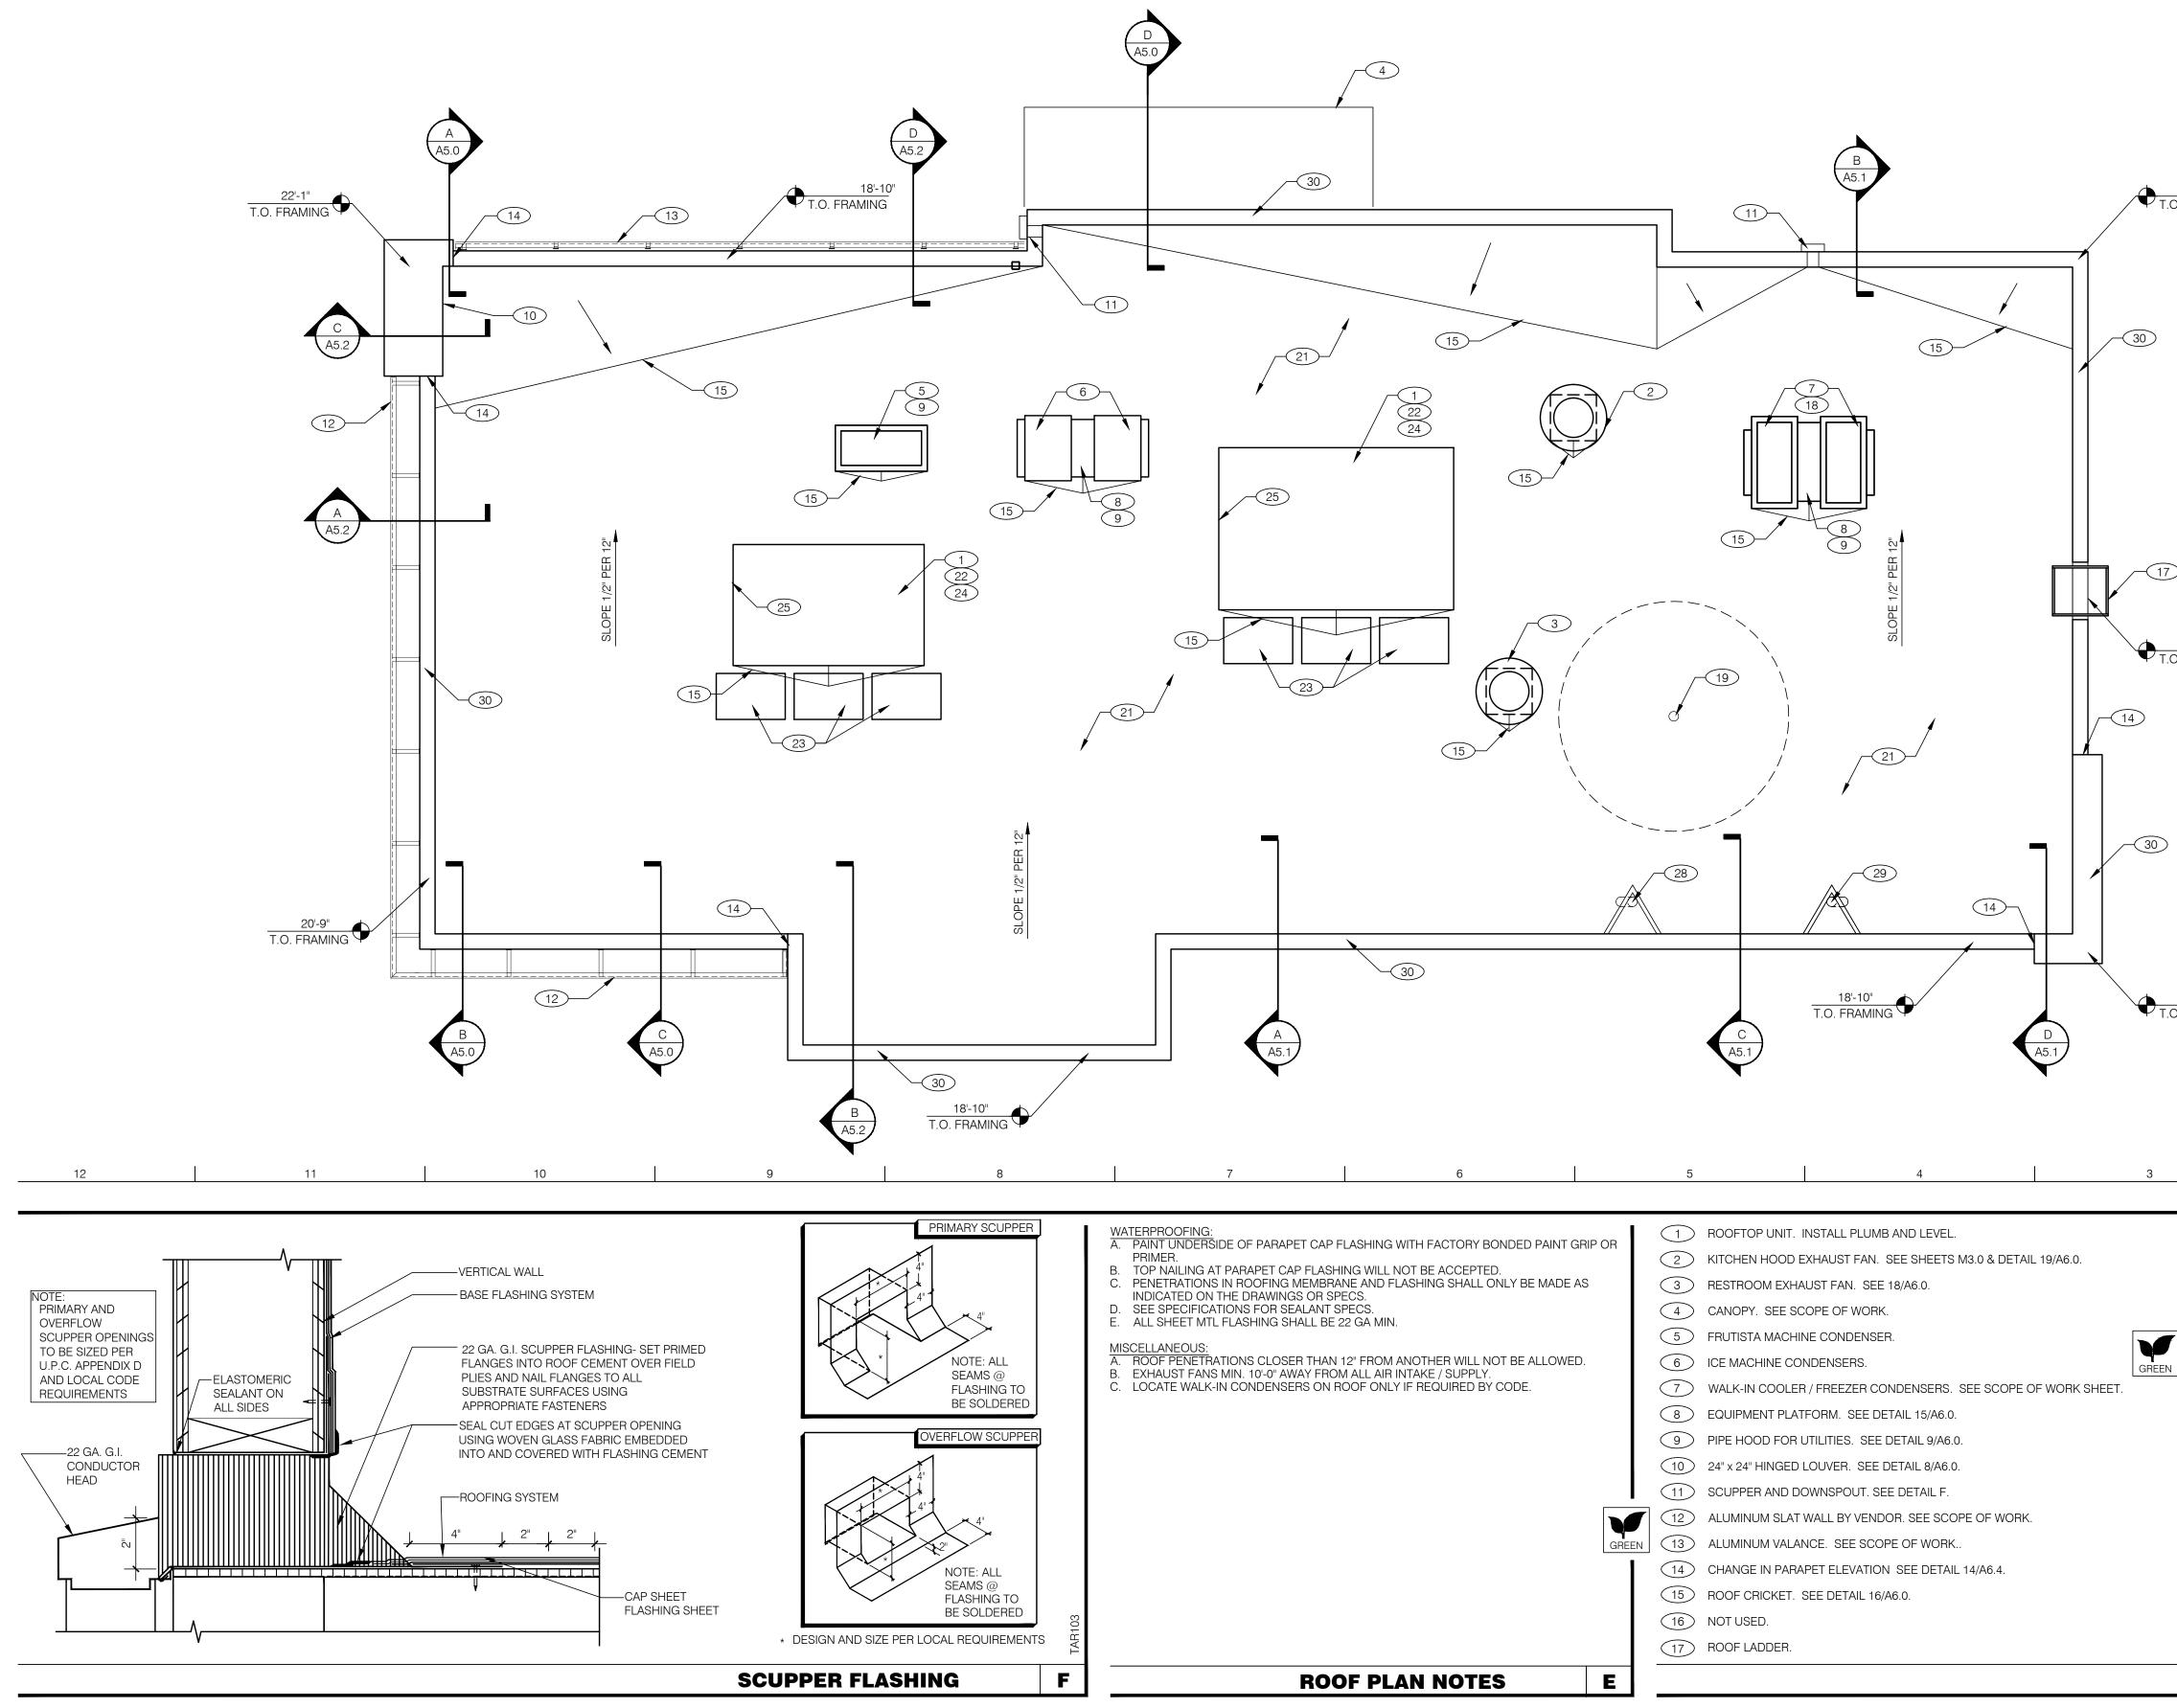

| F<br><br><u>18-10"</u><br>D. FRAMING                                                                                                                                                                                                                                                                                                                                                                                                                                                                                                                                                                                                                                                                                                                                                                                                                                                     | MARK D. MCCLUGGAGE AIA, CCS<br>1525 E. Douglas Wichita, KS 67211<br>Tel: (316) 265-59367<br>Fax: (316) 265-5646<br>www.glmv.com<br>MAINE LIC. # ARC-2323                       |
|------------------------------------------------------------------------------------------------------------------------------------------------------------------------------------------------------------------------------------------------------------------------------------------------------------------------------------------------------------------------------------------------------------------------------------------------------------------------------------------------------------------------------------------------------------------------------------------------------------------------------------------------------------------------------------------------------------------------------------------------------------------------------------------------------------------------------------------------------------------------------------------|--------------------------------------------------------------------------------------------------------------------------------------------------------------------------------|
| D<br><br>C<br>                                                                                                                                                                                                                                                                                                                                                                                                                                                                                                                                                                                                                                                                                                                                                                                                                                                                           | KENSED ARCHING<br>WARK D.<br>* MARK D.<br>McCLUGGAGE<br>No. AN2323<br>STATE OF MAINE                                                                                           |
| В                                                                                                                                                                                                                                                                                                                                                                                                                                                                                                                                                                                                                                                                                                                                                                                                                                                                                        | 07/14/16  15034.000                                                                                                                                                            |
| D. FRAMING<br>2 1<br>ROOF PLAN 1/4"=1'-0" A<br>(13) COORDINATE SIZE OF ROOF CURB AND NUMBER OF CONDENSING UNITS WITH                                                                                                                                                                                                                                                                                                                                                                                                                                                                                                                                                                                                                                                                                                                                                                     | △<br>△<br>△<br>CONTRACT DATE: 07.06.2016<br>BUILDING TYPE: CONVERSION<br>PLAN VERSION: FEBRUARY 2015<br>SITE NUMBER: XXX-XXX<br>STORE NUMBER: XXX-XXX<br>STORE NUMBER: XXX-XXX |
| <ul> <li>WALK-IN COOLER/FREEZER MANUFACTURER.</li> <li>WASTE VENT THROUGH ROOF. THE TOP OF WASTE VENTS SHALL BE 12" HIGHER THAN<br/>THE CLOSEST PARAPET CAP U.N.O. OR NOT ALLOWED BY LOCAL JURISDICTION. SEE<br/>12/A6.0 FOR FLASHING ASSEMBLY.</li> <li>NOT USED.</li> <li>"DURO-LAST" SINGLE PLY ROOF MEMBRANE OVER 1/2" EXTERIOR GRADE PLYWOOD<br/>OVER TRUSSES. INSTALL PER MANUFACTURERS SPECIFICATIONS.</li> <li>POWER / GAS / CONDENSATE ENTRY UNDER HVAC UNIT (PER HVAC MFR. SPECS.)<br/>REFER TO MECH. AND PLUMB DWGS. UTILITY ACCESS FROM WITHIN CURB - NO ROOF<br/>PENETRATIONS. DO NOT RUN ON ROOF SURFACE. SEE 13/P6.0.</li> <li>24X36 WALK MATS. SEE ROOF SPECS.</li> <li>MAINTAIN MFR'S ROOFTOP UNIT MAINTAINANCE CLEARANCE.</li> <li>OUTSIDE AIR INTAKE FOR ROOFTOP UNIT. MAINTAIN MIN 10'-0" SEPARATION FROM<br/>PLUMBING VENTS, FLUES AND BUILDING EXHAUST.</li> </ul> | 1363 WASHINGTON AVE.<br>PORTLAND, ME                                                                                                                                           |
| <ul> <li>26 NOT USED.</li> <li>27 NOT USED.</li> <li>28 WATER HEATER INTAKE. SEE DETAIL 13/A6.0 FOR BRACING.</li> <li>29 WATER HEATER EXHAUST FLUE SHALL BE MIN. 6" HIGHER THAN INTAKE-MAINTAIN MIN.<br/>10'-0" FROM NEAREST POINT OF RTU INTAKE. SEE DETAIL 13/A6.0 FOR BRACING.</li> <li>30 PAINTED METAL PARAPET CAP. SEE DETAIL 2 &amp; 5/A6.0</li> </ul> <b>KEY NOTES</b>                                                                                                                                                                                                                                                                                                                                                                                                                                                                                                           | ROOF PLAN<br><b>A3.0</b><br>PLOT DATE:                                                                                                                                         |