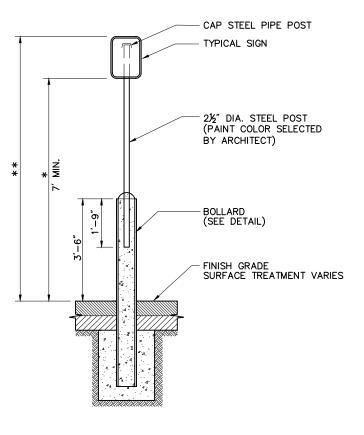

\\nhbedata\projects\52387.04\cad\ld\Planset\52387.04-DT.dwg

Light Pole Foundation Detail (Up to 40' Pole)N.T.S.Source: VHB

2/11 LD\_310

| Bollard |
|---------|
| N.T.S.  |

12/12

LD\_702

\* THIS DIMENSION SHALL BE A MINIMUM OF 5' FOR ACCESSIBLE SIGNAGE.
\* \* THIS DIMENSION SHALL BE A A MAXIMUM OF 8' FOR ACCESSIBLE SIGNAGE.

4/12 LD\_703

2 Bedford Farms Drive Suite 200 Bedford, NH 03110 603.391.3900