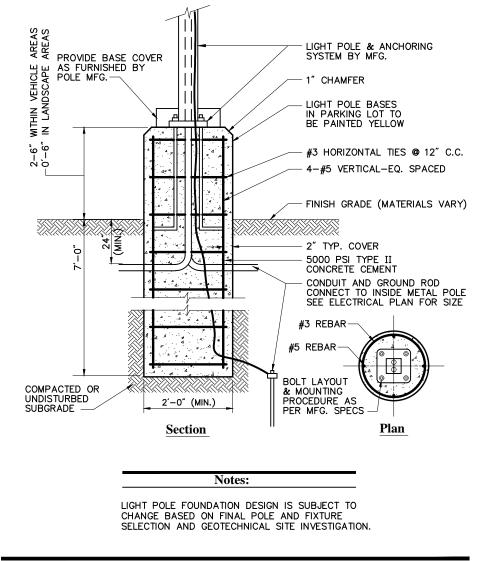

\\nhbedata\projects\52387.04\cad\ld\Planset\52387.04-DT.dwg

Light Pole Foundation Detail (Up to 40' Pole)N.T.S.Source: VHB

2/11 LD\_310

| Bollard |
|---------|
| N.T.S.  |

12/12

LD\_702

\* THIS DIMENSION SHALL BE A MINIMUM OF 5' FOR ACCESSIBLE SIGNAGE.
\* \* THIS DIMENSION SHALL BE A A MAXIMUM OF 8' FOR ACCESSIBLE SIGNAGE.