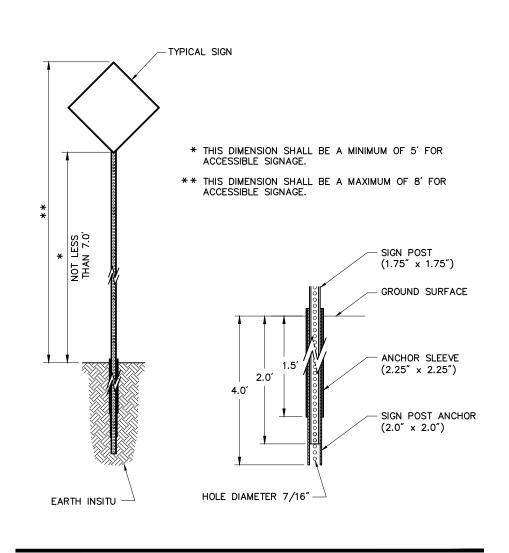

\\nhbedata\projects\52387.04\cad\ld\Planset\52387.04-DT.dwg

Light Pole Foundation Detail (Up to 40' Pole)N.T.S.Source: VHB

2/11 LD\_310

| Bollard |
|---------|
| N.T.S.  |

12/12

LD\_702

\* THIS DIMENSION SHALL BE A MINIMUM OF 5' FOR ACCESSIBLE SIGNAGE.
\* \* THIS DIMENSION SHALL BE A A MAXIMUM OF 8' FOR ACCESSIBLE SIGNAGE.

4/12 LD\_703

2 Bedford Farms Drive Suite 200 Bedford, NH 03110 603.391.3900