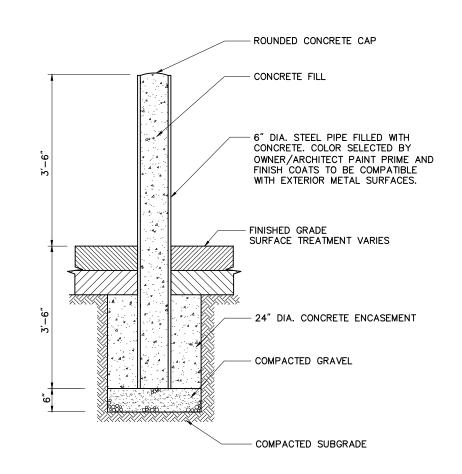

\\nhbedata\projects\52387.04\cad\ld\Planset\52387.04-DT.dwg

Light Pole Foundation Detail (Up to 40' Pole)N.T.S.Source: VHB

2/11 LD\_310

| Bollard |
|---------|
| N.T.S.  |

12/12

LD\_702

\* THIS DIMENSION SHALL BE A MINIMUM OF 5' FOR ACCESSIBLE SIGNAGE.
\* \* THIS DIMENSION SHALL BE A A MAXIMUM OF 8' FOR ACCESSIBLE SIGNAGE.