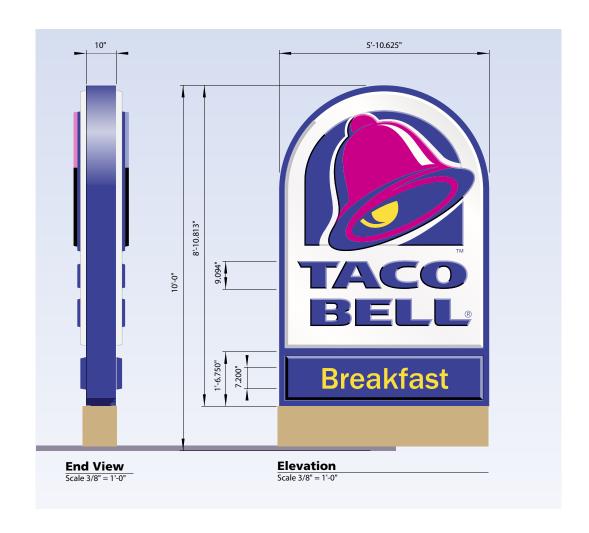

# ID FACE

**Substrate** .150" colorless solar-grade polycarbonate silk screened on second surface

Background (White) Formed 1.500"

Field (Violet and white) Embossed .750" from background

Outside surface (Magenta, violet, and white) Embossed 1.000" from field

Inside surface (bottom) (Violet) Debossed .750" from outside

Clapper (Yellow only) Embossed .375" from inside

Wordmark (Violet) Embossed .500"

### APPENDAGE FACE

Substrate. 118 "colorless solar-grade polycarbonate silk-screened or sprayed on second surface

Background (Violet) Formed 1.500"

Letters (Yellow or White) Flat

#### CABINET

(Painted violet) Extruded aluminum

#### **SUPPORT**

6" steel square tube

Base painted to match Sherwin Williams 6122 Camelback - Textured finish

# AREA

47.9 sq ft