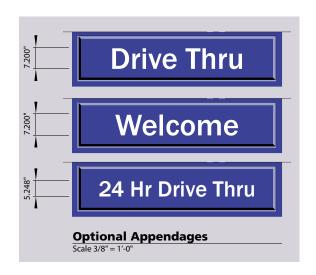

### APPENDAGE FACE

Substrate. 118 "colorless solar-grade polycarbonate silk-screened or sprayed on second surface

Background (Violet) Formed 1.500"

Letters (Yellow or White) Flat