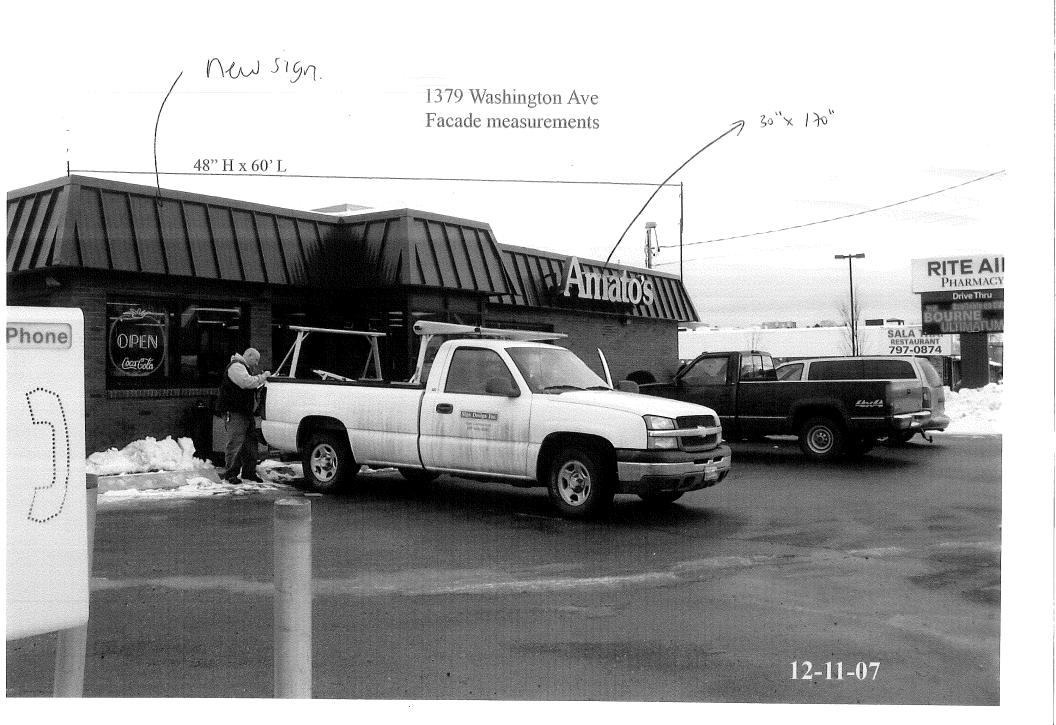

|         | Location/Address of Construction: 1379 Washington Ave, Por Hand, ME                                                                                                                                                                                                                                                                                                                                                                                                                                                                                                                                                                                                                                                                                                                                                                                                                                                                                                                                                                                                                                                                                                                                                                                                                                                                                                                                                                                                                                                                                                        |
|---------|----------------------------------------------------------------------------------------------------------------------------------------------------------------------------------------------------------------------------------------------------------------------------------------------------------------------------------------------------------------------------------------------------------------------------------------------------------------------------------------------------------------------------------------------------------------------------------------------------------------------------------------------------------------------------------------------------------------------------------------------------------------------------------------------------------------------------------------------------------------------------------------------------------------------------------------------------------------------------------------------------------------------------------------------------------------------------------------------------------------------------------------------------------------------------------------------------------------------------------------------------------------------------------------------------------------------------------------------------------------------------------------------------------------------------------------------------------------------------------------------------------------------------------------------------------------------------|
|         | Tax Assessor's Chart, Block & LotOwner: Amato's<br>312 St. John St.Telephone: X-<br>825-5951Chart#Block#Lot#312 St. John St.Telephone: X-<br>825-5951401A001Portland, ME04102Patsy Troiano                                                                                                                                                                                                                                                                                                                                                                                                                                                                                                                                                                                                                                                                                                                                                                                                                                                                                                                                                                                                                                                                                                                                                                                                                                                                                                                                                                                 |
|         | Lessee/Buyer's Name (If Applicable)       Contractor name, address & telephone:       Total s.t. of signage x \$2.00         Sign Design, Inc.       Per s.f. plus \$30.00/\$65.00         Problem       Problem         We Horock, ME 04092       Awning Fee= cost of work         S56-3400       Total Fee: \$                                                                                                                                                                                                                                                                                                                                                                                                                                                                                                                                                                                                                                                                                                                                                                                                                                                                                                                                                                                                                                                                                                                                                                                                                                                           |
|         | Who should we contact when the permit is ready: Diana Roger phone: 856-2600                                                                                                                                                                                                                                                                                                                                                                                                                                                                                                                                                                                                                                                                                                                                                                                                                                                                                                                                                                                                                                                                                                                                                                                                                                                                                                                                                                                                                                                                                                |
| ×       | Tenant/allocated building space frontage (feet): Length: 60 <sup>10</sup> Height 48".<br>Lot Frontage (feet) 60 <sup>2</sup> Single Tenant or Multi Tenant Lot 50000                                                                                                                                                                                                                                                                                                                                                                                                                                                                                                                                                                                                                                                                                                                                                                                                                                                                                                                                                                                                                                                                                                                                                                                                                                                                                                                                                                                                       |
|         | Current Specific use:                                                                                                                                                                                                                                                                                                                                                                                                                                                                                                                                                                                                                                                                                                                                                                                                                                                                                                                                                                                                                                                                                                                                                                                                                                                                                                                                                                                                                                                                                                                                                      |
|         | Information on proposed sign(s):<br>Freestanding (e.g., pole) sign? Yes No Dimensions proposed: Height from grade:<br>Bldg. wall sign? (attached to bldg) Yes X No Dimensions proposed: 2135 Linning ted 31graded                                                                                                                                                                                                                                                                                                                                                                                                                                                                                                                                                                                                                                                                                                                                                                                                                                                                                                                                                                                                                                                                                                                                                                                                                                                                                                                                                          |
|         | Proposed awning? Yes No Is awning backlit? Yes No 3.5' XS' Caburet - bolted<br>Height of awning: Length of awning: Depth: Depth: Ho Woll<br>Is there any communication, message, trademark or symbol on it? Yes No If yes, total s.f. of panels w/communications, message, trademark or symbol: s.f. 4162                                                                                                                                                                                                                                                                                                                                                                                                                                                                                                                                                                                                                                                                                                                                                                                                                                                                                                                                                                                                                                                                                                                                                                                                                                                                  |
|         | Information on existing and previously permitted sign(6):<br>Freestanding (e.g., pole) sign? Yes <u>No</u> <u>Dimensions:</u><br>Bldg. wall sign? (attached to bldg) Yes <u>No</u> <u>Dimensions:</u><br>Awning? Yes <u>No</u> Sq. ft. area of awning w/communication:<br>A site sketch and building sketch showing areactly where origining and <u>DEC:</u> 28 2007                                                                                                                                                                                                                                                                                                                                                                                                                                                                                                                                                                                                                                                                                                                                                                                                                                                                                                                                                                                                                                                                                                                                                                                                       |
|         | A site sketch and building sketch showing exactly where existing and not gignage is located must be provided.<br>Sketches and/or pictures of proposed signage and existing building are also required.                                                                                                                                                                                                                                                                                                                                                                                                                                                                                                                                                                                                                                                                                                                                                                                                                                                                                                                                                                                                                                                                                                                                                                                                                                                                                                                                                                     |
| ]       | Please submit all of the information outlined in the Sign/Awning Application Checklist.<br>Failure to do so may result in the automatic denial of your permit.                                                                                                                                                                                                                                                                                                                                                                                                                                                                                                                                                                                                                                                                                                                                                                                                                                                                                                                                                                                                                                                                                                                                                                                                                                                                                                                                                                                                             |
| 3       | in order to be sure the City fully understands the full scope of the project, the Planning and Development Department may request<br>additional information prior to the issuance of a permit. For further information visit us on-line at <u>www.portlandmaine.gov</u> , stop by the<br>Building Inspections office, room 315 City Hall or call 874-8703.                                                                                                                                                                                                                                                                                                                                                                                                                                                                                                                                                                                                                                                                                                                                                                                                                                                                                                                                                                                                                                                                                                                                                                                                                 |
| a.<br>3 | hereby certify that I am the Owner of record of the named property, or that the owner of record authorizes the proposed work and that I have been<br>authorized by the owner to make this application as his/her authorized agent. I agree to conform to all applicable laws of this jurisdiction. In addition, if<br>permit for work described in this application is issued, I certify that the Code Official's authorized representative shall have the authority to enter all<br>leas covered by this permit at any reasonable hour to enforce the provisions of the codes applicable to this permit.                                                                                                                                                                                                                                                                                                                                                                                                                                                                                                                                                                                                                                                                                                                                                                                                                                                                                                                                                                  |
|         | Signature of applicant: Diana M. Olystered Date: 12707                                                                                                                                                                                                                                                                                                                                                                                                                                                                                                                                                                                                                                                                                                                                                                                                                                                                                                                                                                                                                                                                                                                                                                                                                                                                                                                                                                                                                                                                                                                     |
|         | This is not a permit; you may not commence ANY work until the permit is issued.                                                                                                                                                                                                                                                                                                                                                                                                                                                                                                                                                                                                                                                                                                                                                                                                                                                                                                                                                                                                                                                                                                                                                                                                                                                                                                                                                                                                                                                                                            |
|         | Wall SIGN.<br>box 2 = bot proposed s. Sr 3.5 x8 = 280<br>bx 2 = 250                                                                                                                                                                                                                                                                                                                                                                                                                                                                                                                                                                                                                                                                                                                                                                                                                                                                                                                                                                                                                                                                                                                                                                                                                                                                                                                                                                                                                                                                                                        |
|         | Wall SIGN.<br>box 2 = both<br>1 per Facedur plusti $Dkbx 2 = bethbx 2 = bothbx 2 = bethbx 2 = $ |
|         | 1 pr rauge plusit                                                                                                                                                                                                                                                                                                                                                                                                                                                                                                                                                                                                                                                                                                                                                                                                                                                                                                                                                                                                                                                                                                                                                                                                                                                                                                                                                                                                                                                                                                                                                          |

## Existing sign 1

| Type:pylonmonumentbuilding mountdoor glasswindow glass                                     |        |
|--------------------------------------------------------------------------------------------|--------|
| Height Width Depth grade to top All dimensions me<br>H X W X B (when apple                 | unt tr |
| Illuminated non-illuminated Single face Double face *Face material                         | /      |
| PMS Colors                                                                                 |        |
| V/0 O/S Radius Corners                                                                     |        |
| Retainers H dividers                                                                       |        |
| Mounting devices                                                                           |        |
| Building structure:woodConcretemetalother                                                  |        |
| Electrical:240VOther                                                                       |        |
| SITE INFO                                                                                  |        |
| Power linesother obstacles                                                                 |        |
| Intersecting roads: Washington Ave + Allan Ave                                             |        |
| Building measurements: Grade to roof: $q^{i} + -$ Total width $\mathcal{LO}^{1}$ Elevation |        |
| Sign Band $48$ $160$ Other Tenants (include photos)                                        |        |
| Allan Are 48" × 30'                                                                        |        |
| Lot lines/Set back info:                                                                   |        |
| Washington Ave                                                                             |        |
|                                                                                            |        |
|                                                                                            |        |
|                                                                                            |        |
| Amutas                                                                                     |        |
|                                                                                            |        |
|                                                                                            |        |
| Date: $12 - 18 - 07$                                                                       |        |
| Customer: Amatos                                                                           |        |
|                                                                                            |        |
| Location: Washington Aug                                                                   |        |
| Surveyed By: (SHA)                                                                         |        |

Meineke-1155 Forest Ave: The top portion of the sign is 6'H x 12' long. The sign is 21' from the top to grade.

Amato's-1379 Washington Ave: the existing set of channel letters are 30" h x 170" long.

Thanks for all of your help! Let me know if you need anything else.