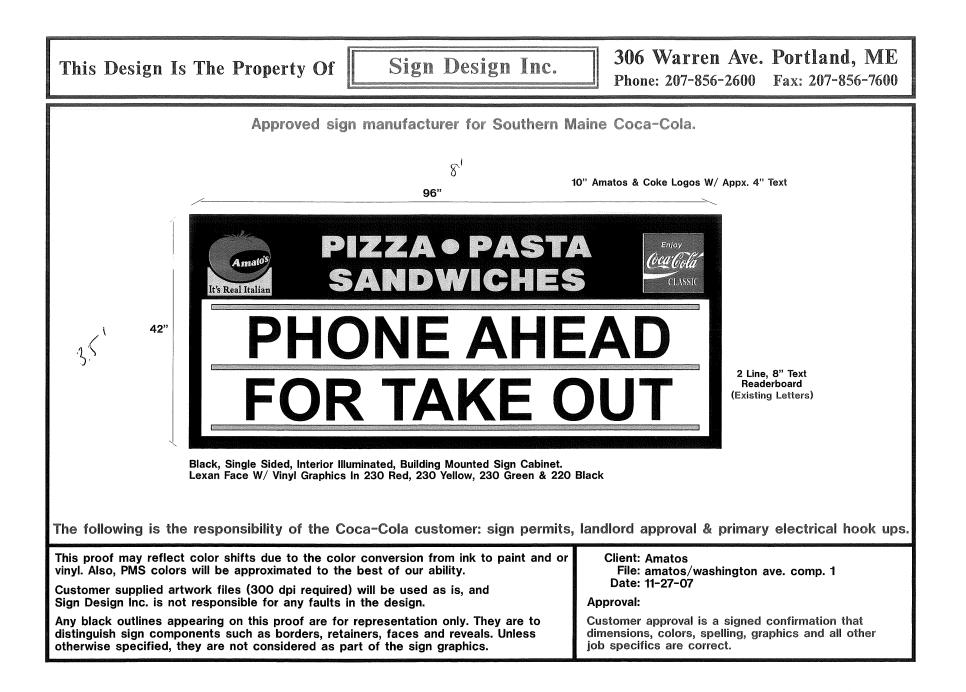

Meineke-1155 Forest Ave: The top portion of the sign is 6'H x 12' long. The sign is 21' from the top to grade.

Amato's-1379 Washington Ave: the existing set of channel letters are 30" h x 170" long.

Thanks for all of your help! Let me know if you need anything else.