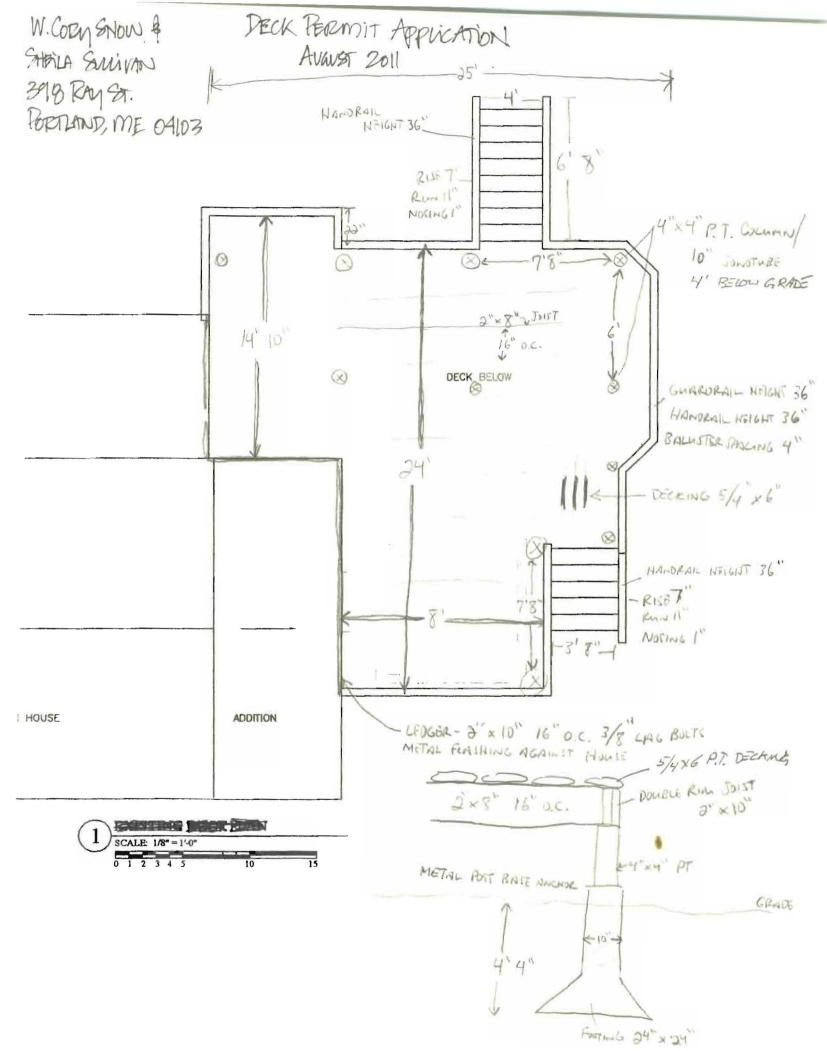

## BUILDING PERMIT

This is to certify that WILLIAM CORY SNOW

Job ID: 2011-08-2067-ALTR

Located At 398 RAY ST

CBL: 400 - - D - 017 - 001 - - - -

has permission to Have a 24'x25' deck permit, issued "after the fact" (built in 2006)

### Building

- 1. Application approval based upon information provided by applicant. Any deviation from approved plans requires separate review and approval prior to work.
- 2. This permit is approved after the fact; the work completed in 2006 should meet the IRC 2003 building code requirements. The depth of the foundation footings has not been verified. It appears the plans comply with the loading and safety requirements, however upon inspection additional measures may be required to comply with code standards.

| Signature: | Wille Corp | Date: 8-22-11 |  |
|------------|------------|---------------|--|

DELK PERMIT ApplICATION W. CORN SNOW \$ SHEILA SULLIVAN 398 Ray ST. PORTLAND, ME 04103 ZONING ANALYSIS SUMMARY 250 BOOK 22875/197 MAP N7, LOTS 400-D-17 AND 403-F-BOOK 22875/197 127 Garage Rebuilt addition 200 House Deck