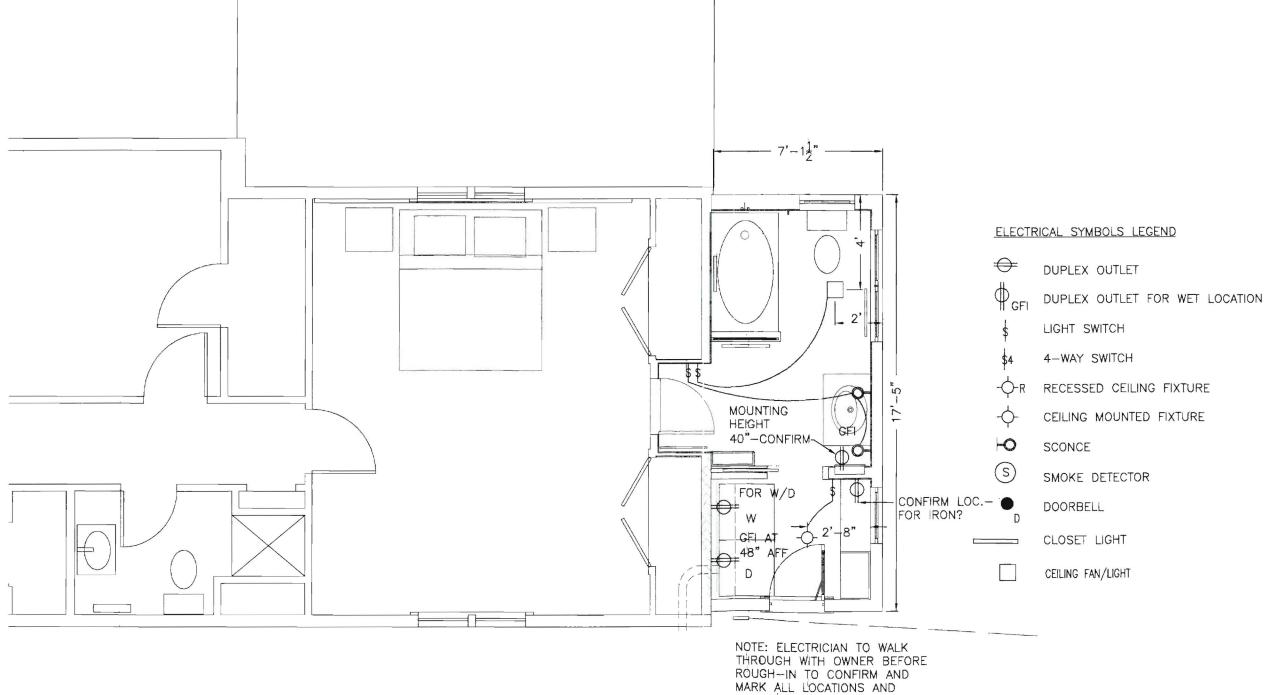

### ELECTRICAL SYMBOLS LEGEND

DUPLEX OUTLET

### DUPLEX OUTLET FOR WET LOCATION

LIGHT SWITCH

4-WAY SWITCH

RECESSED CEILING FIXTURE

CEILING MOUNTED FIXTURE

SMOKE DETECTOR

CLOSET LIGHT

MOUNTING HEIGHTS.