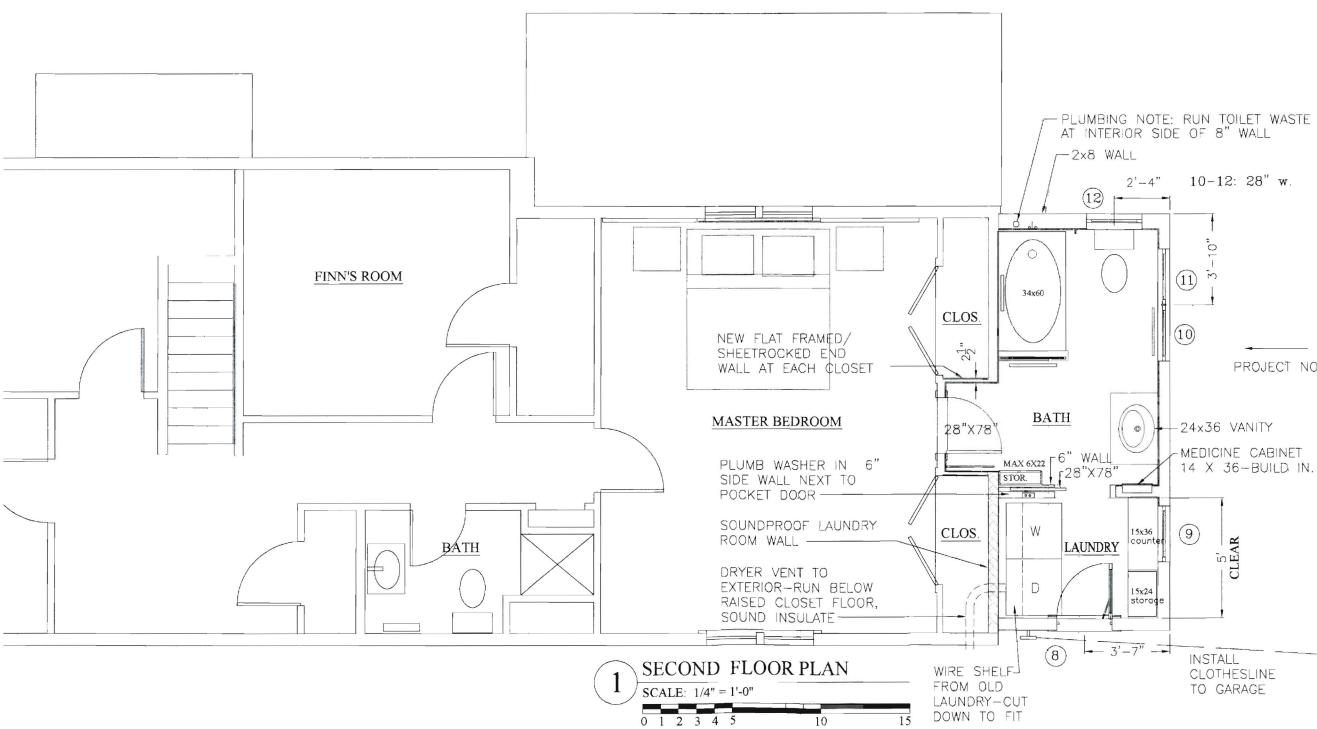

### LIST OF DRAWINGS

A0 COVER/SITE PLAN A3 EXISTING ROOF PLAN A6 FIRST FLOOR PLAN A7 SECOND FLOOR PLAN A8 ROOF PLAN A10 INTERIOR ELEVATIONS A11 NOT USED A12 BUILDING SECTION A13 DETAILS A14 DETAILS

E1 FIRST FLOOR ELECTRICAL PLAN E2 SECOND FLOOR ELECTRICAL PLAN

PROJECT NORTH

14 X 36-BUILD IN.

.

Architect 32 Sawyer Street Portland Maine 04103 t. 207.899.1845 e. oewman.liz\*gmail.com

Cory Snow and Sheila Sullivan-Family Home 398 Ray Street Portland, Maine 04103

Drawing Title

## Second Floor Plan

| N | o. Date                 | Description                                          |
|---|-------------------------|------------------------------------------------------|
| 1 | 12/1/2010               | Schematic Design                                     |
| 2 | 2/4/2011                | Schematic Design Revised                             |
| 3 | 4/29/2011<br>for builds | Preliminary set issued<br>r review and pricing start |
| 4 | 5/18/2011               | Issued for Building Permit                           |
| 5 |                         |                                                      |
| 6 |                         |                                                      |