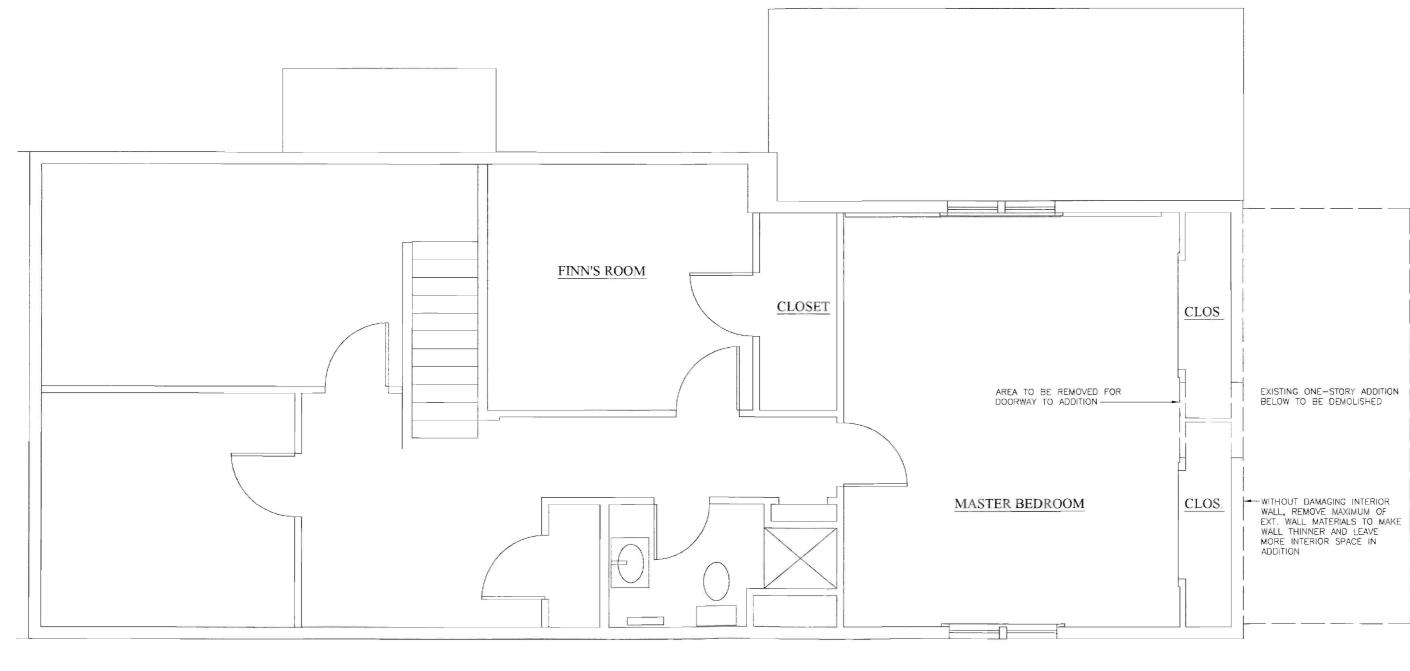

A9 ADDITION EXTERIOR ELEVATIONS AT 1/4'

| Key Plan                            |                      |                             | NE                    |
|-------------------------------------|----------------------|-----------------------------|-----------------------|
| Not to scale                        |                      |                             | E.                    |
| El                                  | izabe                | th Nev                      | vman                  |
|                                     |                      | Arc                         | nitect                |
| 32 Sawyer S<br>t. 207,899.18        | treet Po<br>345 e. n | ortland Main<br>ewman.liz®g | nc 04103<br>mail.com  |
|                                     |                      | v and S                     |                       |
|                                     |                      | mily I                      |                       |
|                                     | 398                  | Ray St<br>Naine (           | reet                  |
| Portla                              | ind, N               | Maine (                     | 4103                  |
| _                                   |                      |                             |                       |
| Drawing Ti                          | itie                 | <b>.</b>                    | • 1                   |
| Drawing Ti                          |                      | Exist                       | ing/                  |
|                                     | D                    | emoli                       | tion                  |
|                                     | D                    | Exist<br>emoli<br>loor      | tion                  |
|                                     | D                    | emoli                       | tion                  |
|                                     | D                    | emoli                       | tion                  |
| Fir                                 | D                    | emoli<br>loor               | tion<br>Plan          |
| Fin                                 | Do<br>st F           | emoli<br>loor               | tion<br>Plan<br>noted |
| Fit<br>Scale<br>Date                | Do<br>st F           | emoli<br>loor               | noted<br>2011         |
| Fit<br>Scale<br>Date<br>Project No. | Do<br>st F           | emoli<br>loor               | noted<br>2011         |
| Fit<br>Scale<br>Date<br>Project No. | Do<br>st F           | emoli<br>loor               | noted<br>2011         |
| Fit<br>Scale<br>Date<br>Project No. | Do<br>st F           | emoli<br>loor               | noted<br>2011         |

PROJECT NORTH

14 X 36-BUILD IN.

.

Architect 32 Sawyer Street Portland Maine 04103 t. 207.899.1845 e. oewman.liz\*gmail.com

Cory Snow and Sheila Sullivan-Family Home 398 Ray Street Portland, Maine 04103

Drawing Title

## Second Floor Plan

| N | o. Date                 | Description                                          |
|---|-------------------------|------------------------------------------------------|
| 1 | 12/1/2010               | Schematic Design                                     |
| 2 | 2/4/2011                | Schematic Design Revised                             |
| 3 | 4/29/2011<br>for builds | Preliminary set issued<br>r review and pricing start |
| 4 | 5/18/2011               | Issued for Building Permit                           |
| 5 |                         |                                                      |
| 6 |                         |                                                      |