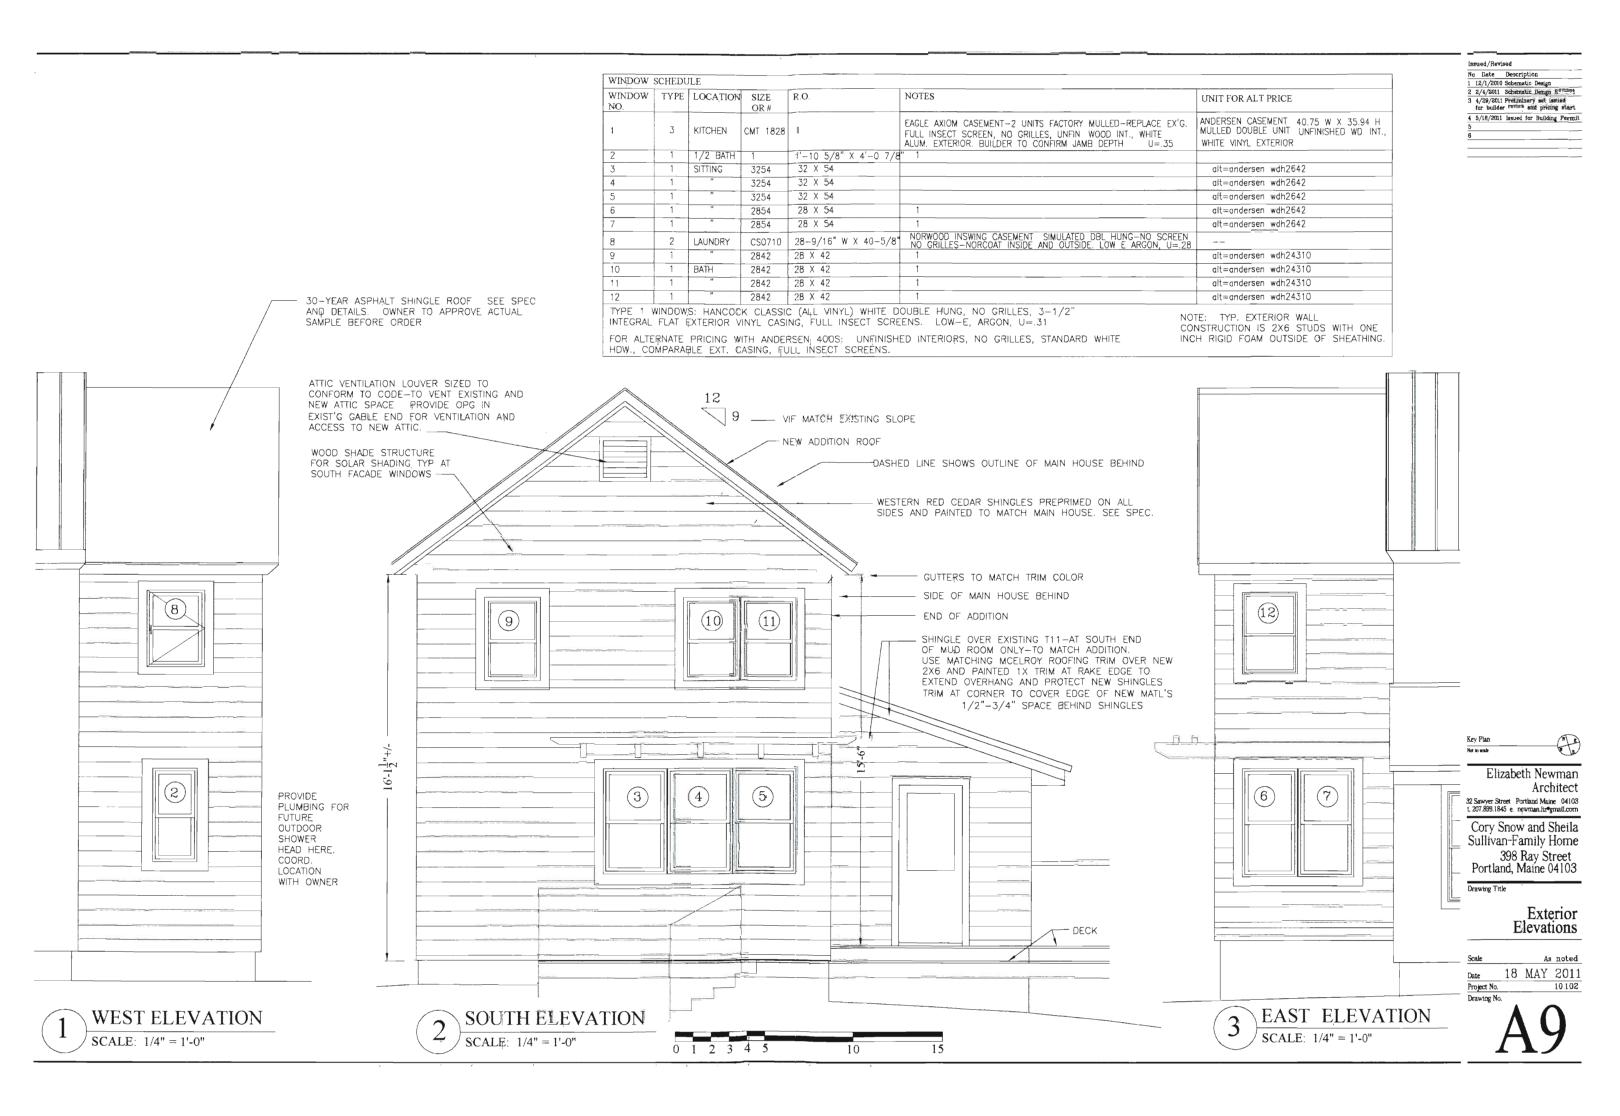

A9 ADDITION EXTERIOR ELEVATIONS AT 1/4'

| Key Plan                            |                      |                             | NE                    |
|-------------------------------------|----------------------|-----------------------------|-----------------------|
| Not to scale                        |                      |                             | E.                    |
| El                                  | izabe                | th Nev                      | vman                  |
|                                     |                      | Arc                         | nitect                |
| 32 Sawyer S<br>t. 207,899.18        | treet Po<br>345 e. n | ortland Main<br>ewman.liz®g | nc 04103<br>mail.com  |
|                                     |                      | v and S                     |                       |
|                                     |                      | mily I                      |                       |
|                                     | 398                  | Ray St<br>Naine (           | reet                  |
| Portla                              | ind, N               | Maine (                     | 4103                  |
| _                                   |                      |                             |                       |
| Drawing Ti                          | itie                 | <b>.</b>                    | • 1                   |
| Drawing Ti                          |                      | Exist                       | ing/                  |
|                                     | D                    | emoli                       | tion                  |
|                                     | D                    | Exist<br>emoli<br>loor      | tion                  |
|                                     | D                    | emoli                       | tion                  |
|                                     | D                    | emoli                       | tion                  |
| Fir                                 | D                    | emoli<br>loor               | tion<br>Plan          |
| Fin                                 | Do<br>st F           | emoli<br>loor               | tion<br>Plan<br>noted |
| Fit<br>Scale<br>Date                | Do<br>st F           | emoli<br>loor               | noted<br>2011         |
| Fit<br>Scale<br>Date<br>Project No. | Do<br>st F           | emoli<br>loor               | noted<br>2011         |
| Fit<br>Scale<br>Date<br>Project No. | Do<br>st F           | emoli<br>loor               | noted<br>2011         |
| Fit<br>Scale<br>Date<br>Project No. | Do<br>st F           | emoli<br>loor               | noted<br>2011         |