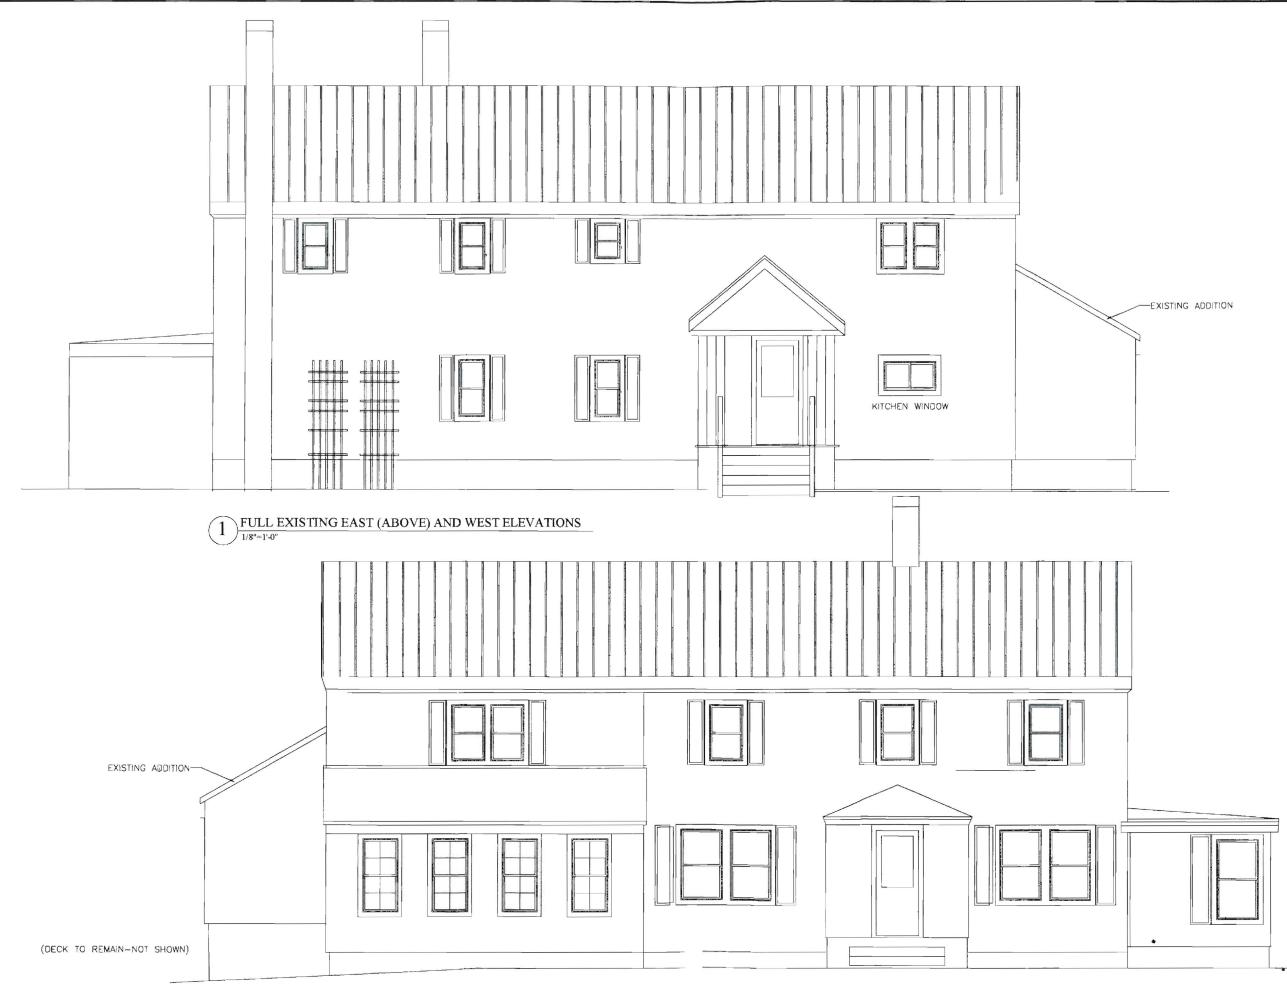

As noted 18 MAY 2011

MAP N7, LOTS 400-D-17 AND 403-F-16

A1 FIRST FLOOR EXISTING AND DEMOLITION PLAN A2 SECOND FLOOR EXISTING/ DEMOLITION PLAN A4 FULL HOUSE EXTERIOR ELEVATIONS AT 1/8 A5 FOUNDATION AND FRAMING PLANS

# Existing Long Exterior Elevations

| N | o. Date                 | Description                                          |
|---|-------------------------|------------------------------------------------------|
| 1 | 12/1/2010               | Schematic Design                                     |
| 2 | 2/4/2011                | Schematic Design Revised                             |
| 3 | 4/28/2011<br>for builde | Preliminary set issued<br>r review and pricing start |
| 4 | 5/18/2011               | Issued for Building Permit                           |
| 5 |                         |                                                      |
| 8 |                         |                                                      |