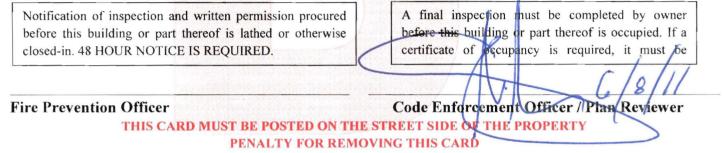

# BUILDING PERMIT INSPECTION PROCEDURES Please call 874-8703 or 874-8693 (ONLY) or email: buildinginspections@portlandmaine.gov

With the issuance of this permit, the owner, builder or their designee is required to provide adequate notice to the city of Portland Inspections Services for the following inspections. Appointments must be requested 48 to 72 hours in advance of the required inspection. The inspection date will need to be confirmed by this office.

- Please read the conditions of approval that is attached to this permit!! Contact this office if you have any questions.
- Permits expire in 6 months. If the project is not started or ceases for 6 months.
- If the inspection requirements are not followed as stated below additional fees may be incurred due to the issuance of a "Stop Work Order" and subsequent release to continue.
- 1. Setback inspection required prior to pouring concrete.
- 2. Close-in inspection of framing, plumbing, and electrical prior to insulating or drywalling.
- 3. Final inspection required upon completion of work.

The project cannot move to the next phase prior to the required inspection and approval to continue, REGARDLESS OF THE NOTICE OF CIRCUMSTANCES.

IF THE PERMIT REQUIRES A CERTIFICATE OF OCCUPANCY, IT MUST BE PAID FOR AND ISSUED TO THE OWNER OR DESIGNEE BEFORE THE SPACE MAY BE OCCU0PIED.