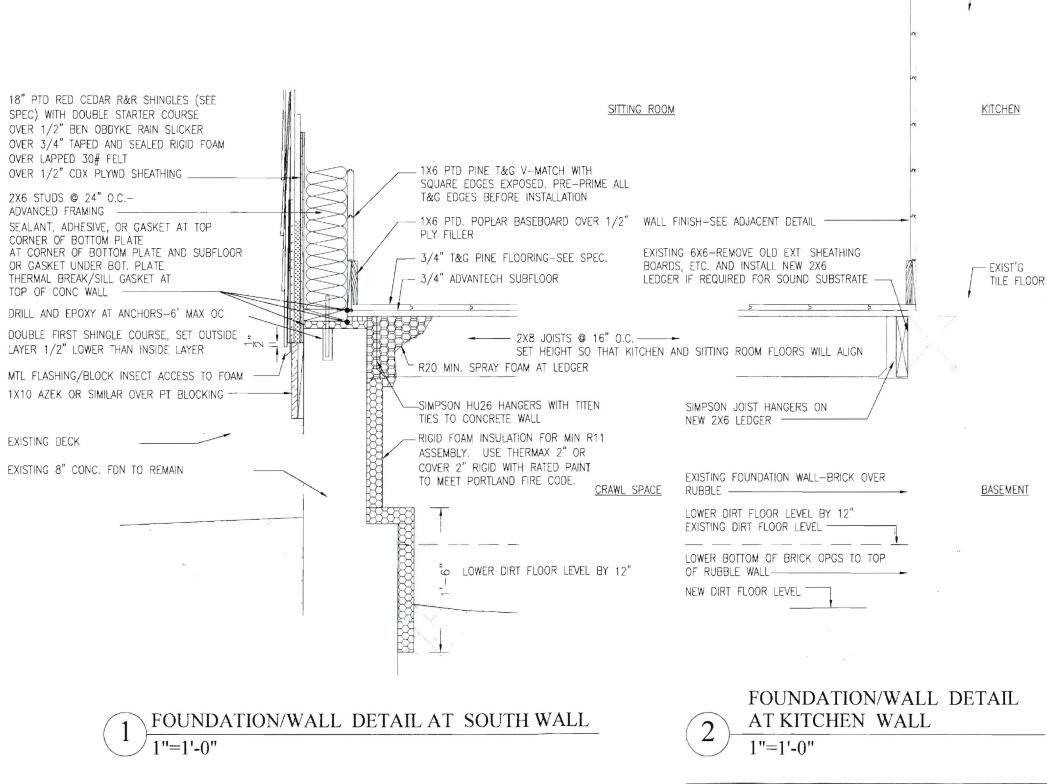

--------------------|
| 1 | 12/1/2010 | 1 Schematic Design                                    |
| 2 | 2/4/2011  | Schematic Design Revised                              |
| 3 |           | Preliminary set issued<br>ar renice and pricing start |
| 4 | 5/18/2011 | l lasued for Building Permit                          |
|   |           |                                                       |
| 5 |           |                                                       |

| ey Plan     | ( ) E     |
|-------------|-----------|
| at to acade | J.        |
| Elizabe     | th Newman |

Architect 32 Sawyer Street Portland Maine 04103 t. 207.899.1845 e. newman.hz@gmail.com

Cory Snow and Sheila Sullivan-Family Home 398 Ray Street Portland, Maine 04103

Drawing Title

Key Plan

# **Building Sections**





TOP OF COUNTER

| No | o Date    | Description                                          |
|----|-----------|------------------------------------------------------|
| ł  | 12/1/2010 | Schematic Design                                     |
| 2  | 2/4/2011  | Schematic Design Revised                             |
| 3  |           | Preliminary set issued<br>r review and pricing start |
| 4  | 5/18/2011 | Issued for Building Permit                           |
| 5  |           |                                                      |
| 8  |           |                                                      |

TOP OF STOVE AT 44-1/2"

A B Key Plan Not to scale Elizabeth Newman

Architect 32 Sawyer Street Portland Maine 04103 t. 207.899.1845 e. newman.liz@gmail.com

Cory Snow and Sheila Sullivan-F