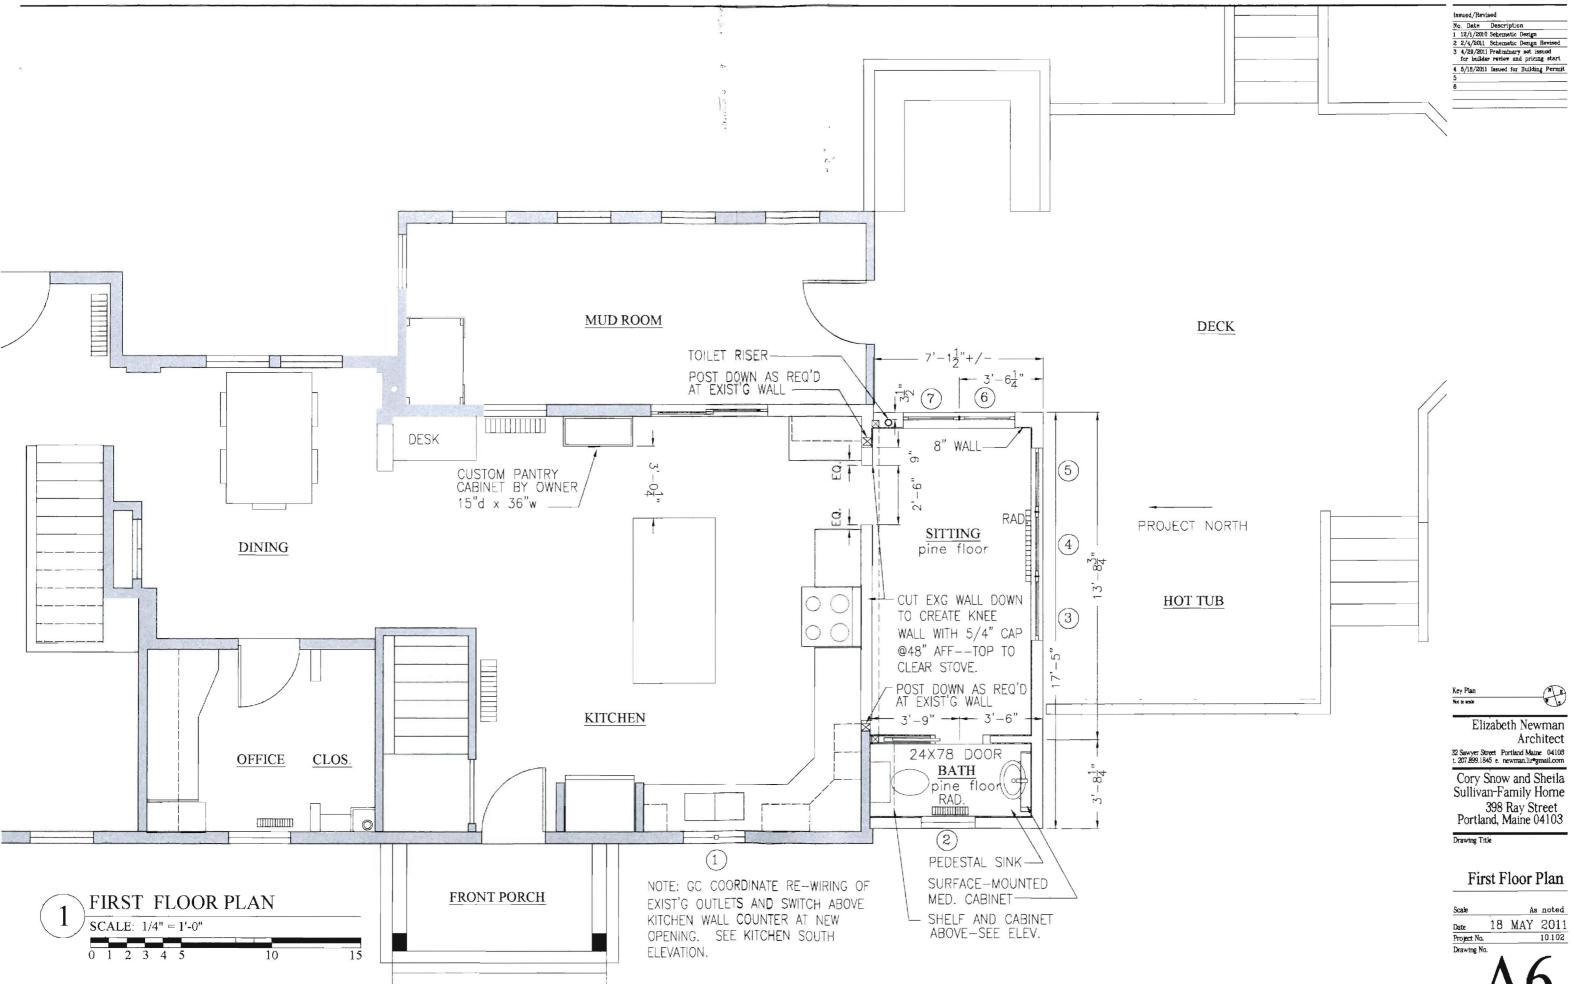

### LIST OF DRAWINGS

A0 COVER/SITE PLAN A3 EXISTING ROOF PLAN A6 FIRST FLOOR PLAN A7 SECOND FLOOR PLAN A8 ROOF PLAN A10 INTERIOR ELEVATIONS A11 NOT USED A12 BUILDING SECTION A13 DETAILS A14 DETAILS

E1 FIRST FLOOR ELECTRICAL PLAN E2 SECOND FLOOR ELECTRICAL PLAN

CORY SNOW AND SHEILA SULLIVAN FAMILY HOUSE 398 RAY STREET PORTLAND, MAINE RENOVATION AND ADDITION PROGRESS DRAWINGS ISSUED FOR PERMIT MAY 18, 2011 ELIZABETH NEWMAN ARCHITECT

| No | Date                     | Description                                        |
|----|--------------------------|----------------------------------------------------|
| 1  | 12/1/2010                | Schematic Design                                   |
| 2  | 2/4/2011                 | Schematic Design Revised                           |
| 3  | 4/29/2011<br>for builder | Preliminary set issued<br>review and pricing start |
| 4  | 5/18/2011                | Issued for Building Permit                         |
| 5  |                          |                                                    |
| 6  |                          |                                                    |

Elizabeth Newman

32 Sawyer Street Portland Maine 04103 t. 207.899.1845 e. newman.liz\*gmail.com Cory Snow and Sheila Sullivan-Family Home 398 Ray Street Portland, Maine 04103

SITE PLAN AND COVER SHEET

Architect