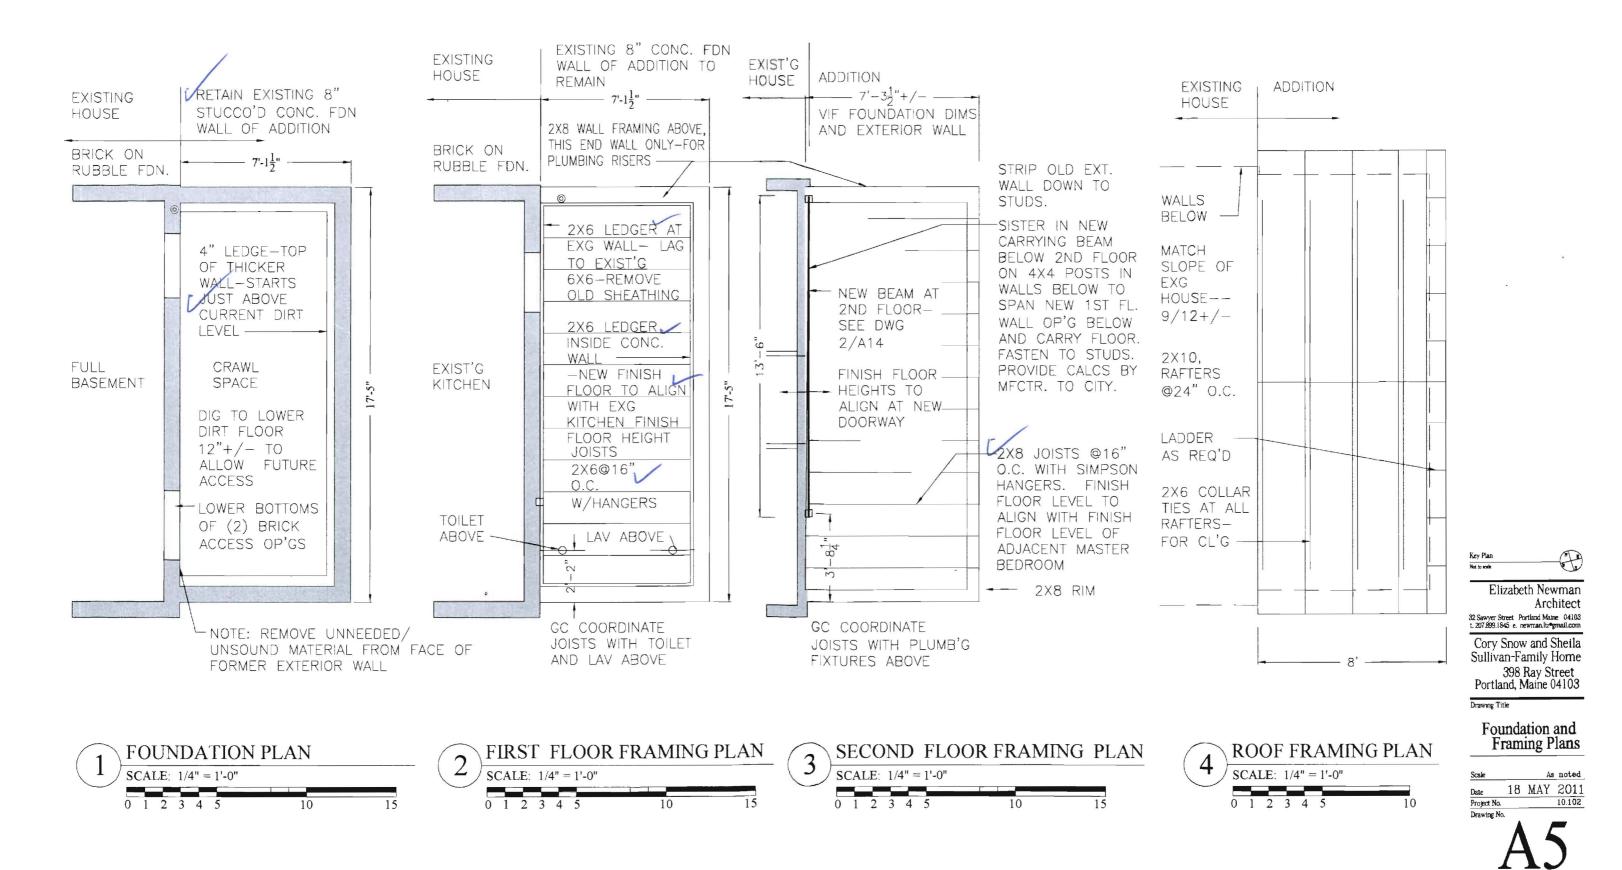

As noted 18 MAY 2011

MAP N7, LOTS 400-D-17 AND 403-F-16

A1 FIRST FLOOR EXISTING AND DEMOLITION PLAN A2 SECOND FLOOR EXISTING/ DEMOLITION PLAN A4 FULL HOUSE EXTERIOR ELEVATIONS AT 1/8 A5 FOUNDATION AND FRAMING PLANS