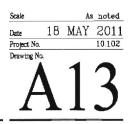

|
|----|-----------|------------------------------------------------------|
| ł  | 12/1/2010 | Schematic Design                                     |
| 2  | 2/4/2011  | Schematic Design Revised                             |
| 3  |           | Preliminary set issued<br>r review and pricing start |
| 4  | 5/18/2011 | Issued for Building Permit                           |
| 5  |           |                                                      |
| 8  |           |                                                      |

TOP OF STOVE AT 44-1/2"

A B Key Plan Not to scale Elizabeth Newman

Architect 32 Sawyer Street Portland Maine 04103 t. 207.899.1845 e. newman.liz@gmail.com

Cory Snow and Sheila Sullivan-Family Home 398 Ray Street Portland, Maine 04103

Drawing Title

## Details





# DETAIL SECTION -CONCEPT -AT KITCHEN/SITTING RM

- TOP OF EXISTING COUNTER AND COOK SURFACE
- 44-1/2" AFF
- TOP OF EXISTING STOVE AT

### KITCHEN



Key Plan

Not to scale

A



REINSTALL HOOD AT 30" ABOVE STOVE TOP



EXISTING WD FLOOR OVER OLDER WD FLOOR OVER PLANKING

AND REINFORCING BEAMS

- EXISTING JOISTS

><

30

-+-

IGN

EXISTING 6X6? BEAM

Issued/Revised Ro. Date Description 1 12/1/2010 Schematic Design 2 2/4/2011 Schematic Design Revised 3 4/29/2011 Preliminary set issued for builder review and pricing start 5/18/2011 Issued for Building Permit

• THIS DWG FIRST ISSUED 5.18.2011 FOR PRICING



| No | Date                    | Description                                          |
|----|-------------------------|------------------------------------------------------|
| 1  |