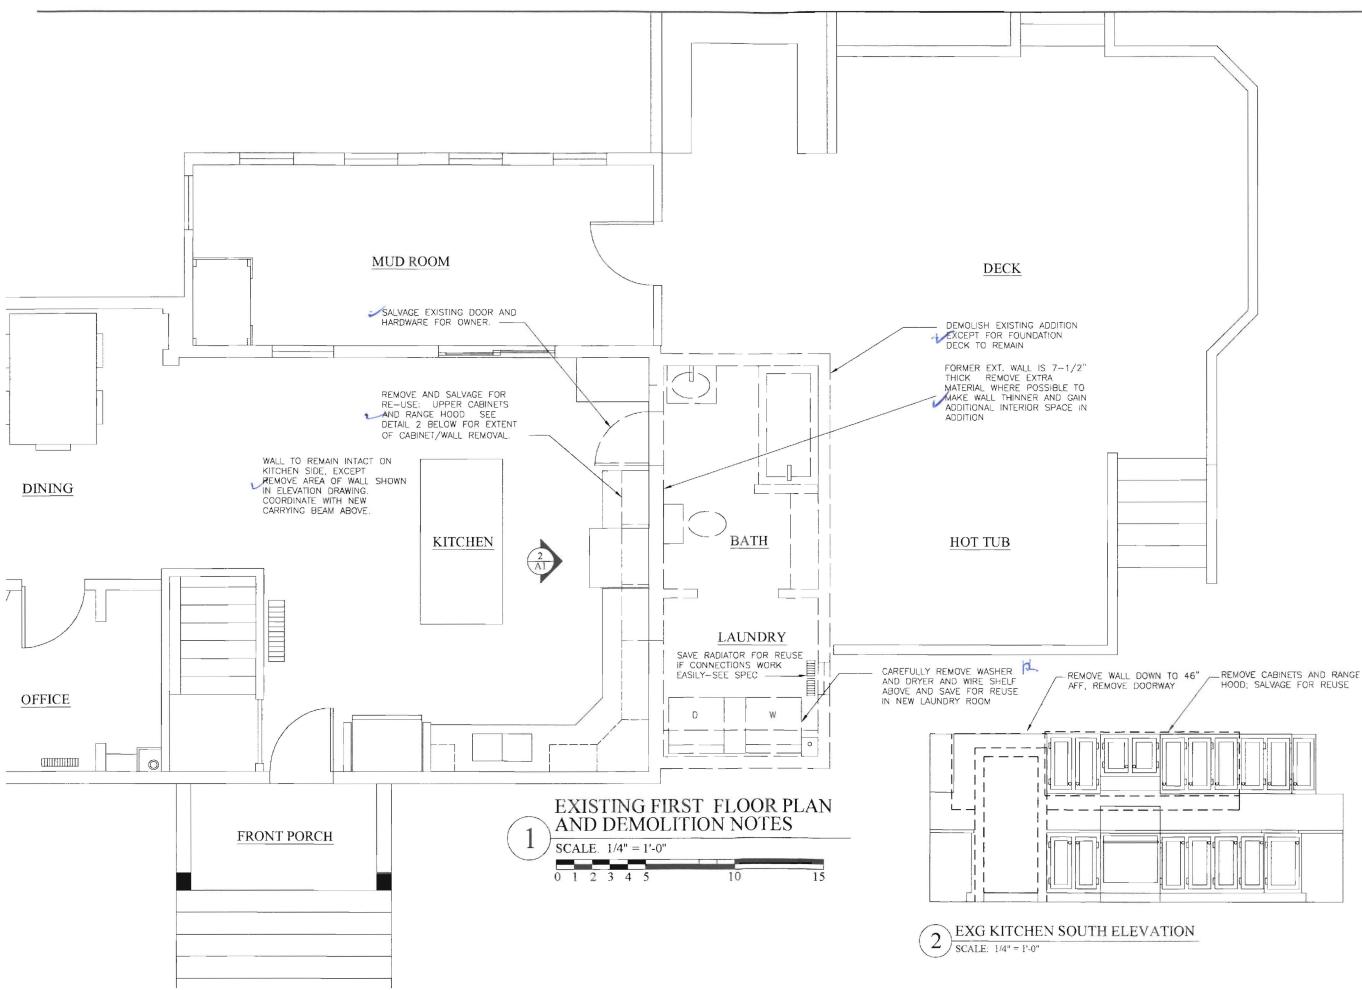

| Location/Address of Construction: 398 Ray SI                                                                                                                                                           | treet, Portland                    | , Maine 04103                                                                                                              |        |                                         |
|--------------------------------------------------------------------------------------------------------------------------------------------------------------------------------------------------------|------------------------------------|----------------------------------------------------------------------------------------------------------------------------|--------|-----------------------------------------|
| Total Square Footage of Proposed Structure/A<br>footprint=no change: 2,222 SF including decks                                                                                                          | irea<br>and porches                | Square Footage of Lot 50.                                                                                                  | 000    |                                         |
| Tax Assessor's Chart, Block & Lot<br>Chart# Block# Lot#<br>BOOK 22875/197<br>MAP N7 . LOTS 400-D-17 AND 403-F-16                                                                                       | Name Cory<br>Address <sup>39</sup> | n <u>ust</u> be owner, Lessee or Buye<br>Snow and Sheila Sullivan<br>98 Ray Street<br>: Z <sub>ip</sub> Portland, ME 04103 | 52     | Telephone:<br>878-3097                  |
| Lessee/DBA (If Applicable)<br>N/A                                                                                                                                                                      | ~ -                                | fferent from Applicant)<br>me<br>: Zip                                                                                     | Cof    | : Of<br>k: \$<br>O Fee: \$<br>I Fee: \$ |
| If vacant, what was the previous use?<br>Proposed Specific use: no change<br>Is property part of a subdivision? no<br>Project description: Replace a single-story exis<br>Footprint of addition is app | sting addition v<br>roximately7'6" | yes, please name<br>with a two-story addition on the<br>x 18'. First floor to contain sn<br>to contain master bath off exi | e same |                                         |
| Contractor's name:TBD                                                                                                                                                                                  |                                    |                                                                                                                            |        |                                         |
| Address:<br>City, State &: Zip                                                                                                                                                                         |                                    |                                                                                                                            | alaah- | X                                       |
| Who should we contact when the permit is ready<br>Mailing address:398 Ray Street Portland, ME                                                                                                          | <u>y:Owner, Sh</u>                 | - 1- 0. U.                                                                                                                 |        | ne:                                     |

As noted 18 MAY 2011

MAP N7, LOTS 400-D-17 AND 403-F-16

A1 FIRST FLOOR EXISTING AND DEMOLITION PLAN A2 SECOND FLOOR EXISTING/ DEMOLITION PLAN A4 FULL HOUSE EXTERIOR ELEVATIONS AT 1/8 A5 FOUNDATION AND FRAMING PLANS