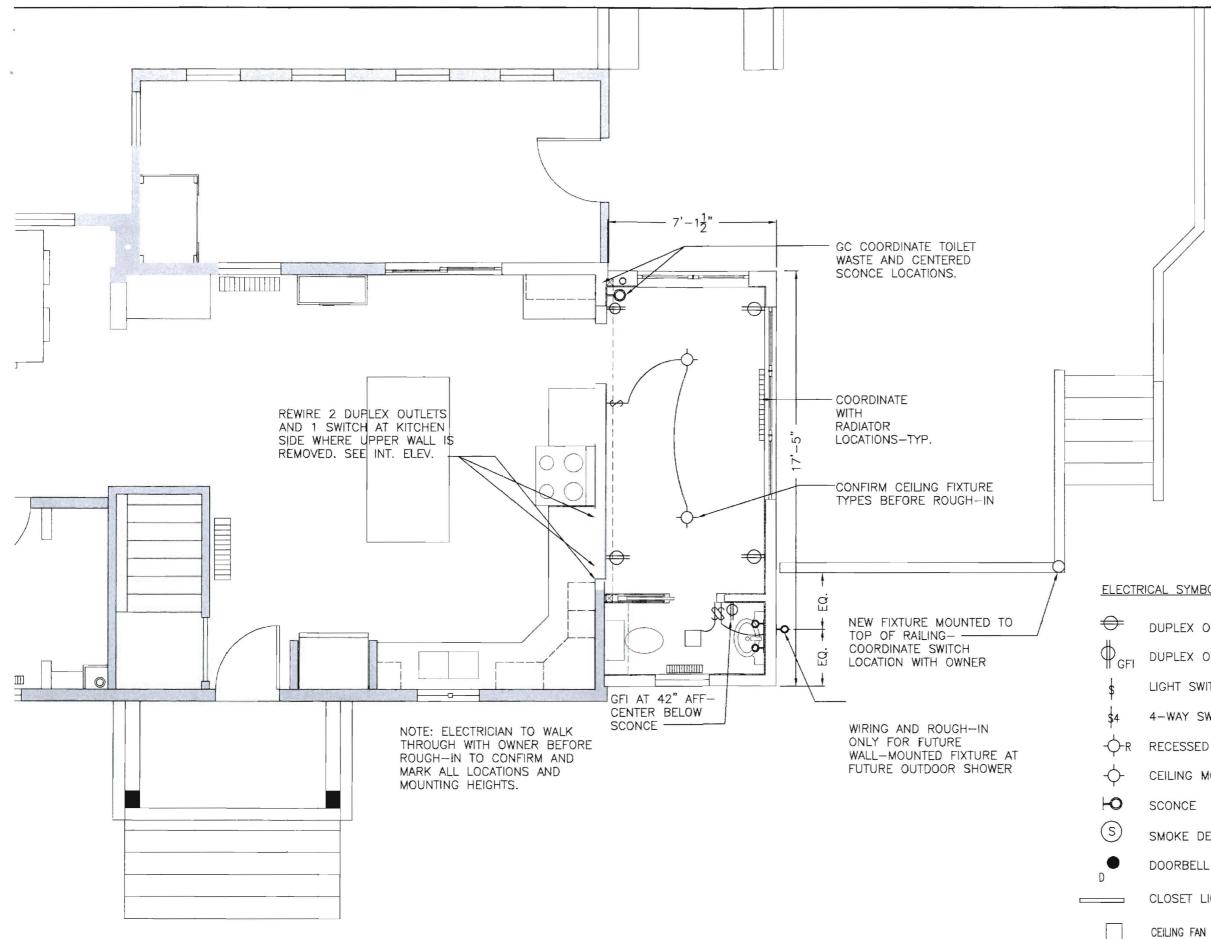

### ELECTRICAL SYMBOLS LEGEND

DUPLEX OUTLET

### DUPLEX OUTLET FOR WET LOCATION

LIGHT SWITCH

4-WAY SWITCH

RECESSED CEILING FIXTURE

CEILING MOUNTED FIXTURE

SMOKE DETECTOR

CLOSET LIGHT

MOUNTING HEIGHTS.