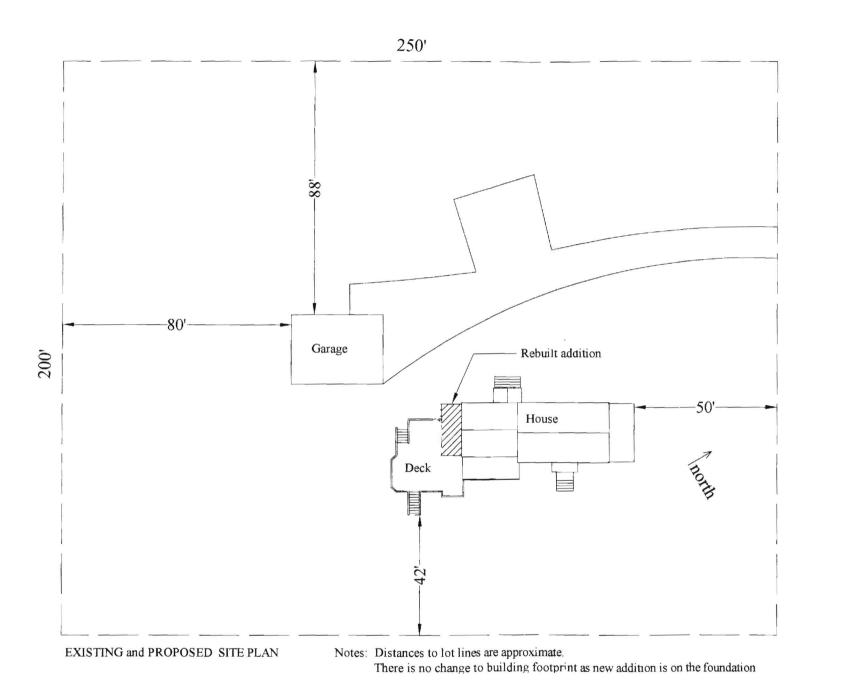

| Location/Address of Construction: 398 Ray SI                                                                                                                                                           | treet, Portland                    | , Maine 04103                                                                                                              |        |                                         |
|--------------------------------------------------------------------------------------------------------------------------------------------------------------------------------------------------------|------------------------------------|----------------------------------------------------------------------------------------------------------------------------|--------|-----------------------------------------|
| Total Square Footage of Proposed Structure/A<br>footprint=no change: 2,222 SF including decks                                                                                                          | irea<br>and porches                | Square Footage of Lot 50.                                                                                                  | 000    |                                         |
| Tax Assessor's Chart, Block & Lot<br>Chart# Block# Lot#<br>BOOK 22875/197<br>MAP N7 . LOTS 400-D-17 AND 403-F-16                                                                                       | Name Cory<br>Address <sup>39</sup> | n <u>ust</u> be owner, Lessee or Buye<br>Snow and Sheila Sullivan<br>98 Ray Street<br>: Z <sub>ip</sub> Portland, ME 04103 | 52     | Telephone:<br>878-3097                  |
| Lessee/DBA (If Applicable)<br>N/A                                                                                                                                                                      | ~ -                                | fferent from Applicant)<br>me<br>: Zip                                                                                     | Cof    | : Of<br>k: \$<br>O Fee: \$<br>I Fee: \$ |
| If vacant, what was the previous use?<br>Proposed Specific use: no change<br>Is property part of a subdivision? no<br>Project description: Replace a single-story exis<br>Footprint of addition is app | sting addition v<br>roximately7'6" | yes, please name<br>with a two-story addition on the<br>x 18'. First floor to contain sn<br>to contain master bath off exi | e same |                                         |
| Contractor's name:TBD                                                                                                                                                                                  |                                    |                                                                                                                            |        |                                         |
| Address:<br>City, State &: Zip                                                                                                                                                                         |                                    |                                                                                                                            | alaah- | X                                       |
| Who should we contact when the permit is ready<br>Mailing address:398 Ray Street Portland, ME                                                                                                          | <u>y:Owner, Sh</u>                 | - 1- 0. U.                                                                                                                 |        | ne:                                     |

### ZONING ANALYSIS SUMMARY

BOOK 22875/197

BOOK 22875/197

**ZONING DISTRICT R-3** YARD SIZE REQUIREMENTS: FRONT YARD 25' REAR YARD 25' (5' FOR BUILDINGS <144 SF) SIDE YARD 14' FOR TWO STORIES (5' FOR BUILDINGS <144 SF)

MAX HEIGHT IS LESS THAN 35'

MAX LOT COVERAGE = 35% LOT SIZE IS 200X250=50,000 SF, COVERAGE. HOUSE 2231 SF, GARAGE 768 SF TOTAL COVERAGE IS 2999 SF, OR 6%