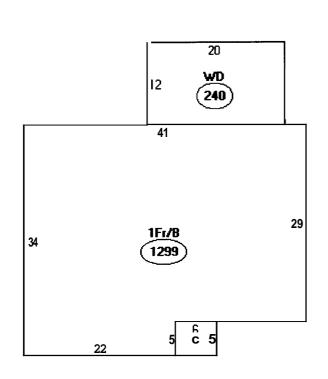

matter,

Rebecca M Whitehead

Descriptor/Area
A: 1Fr/B
1299 sqft
B:WD
240 sqft
C:OFP
30 sqft

This page contains a detailed description of the Parcel D you selected. Press the New Search button at the bottom of the screen to submit a new query.

#### **Property Information**

| <b>Year</b> Built | Style | Story Height | Sq. Ft. | Total Acres |
|-------------------|-------|--------------|---------|-------------|
| 1956              | Ranch | 1            | 1299    | 0.258       |

### Outbuildings

| Type       | Quantity | <i>Year</i> Built | Size  | Grade | Condition |
|------------|----------|-------------------|-------|-------|-----------|
| SHED-FRAME | 1        | 1983              | 10x12 | C     | A         |