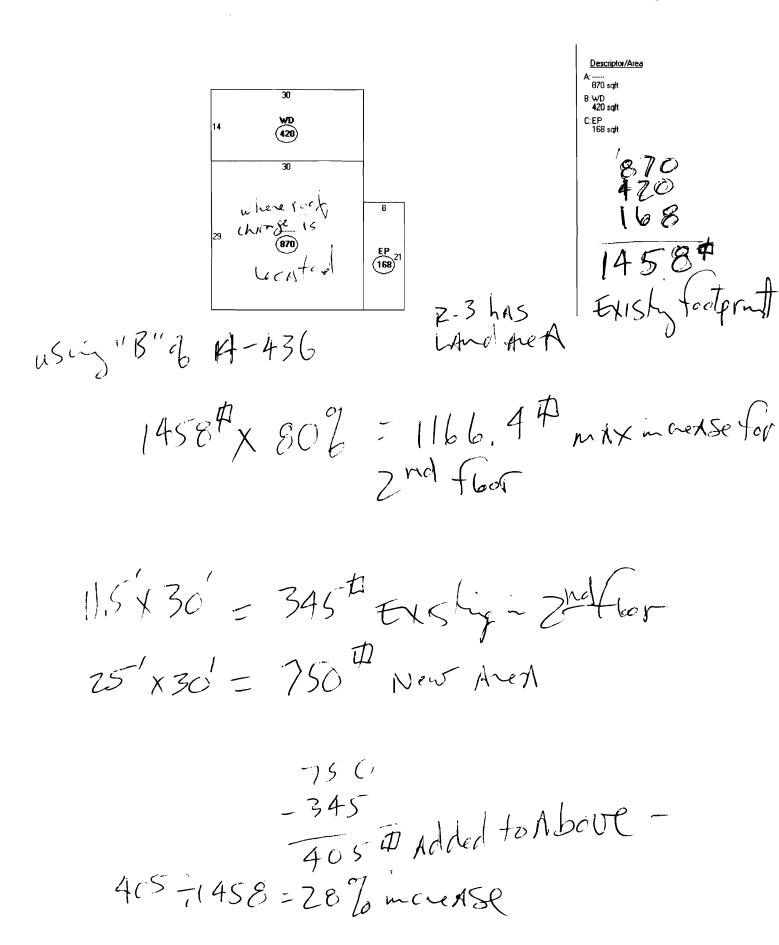

### Comments:

12/8/2009-mes: This permit is a little bit more than what was first conveyed - it is actually adding a 2nd story - going from a ranch to a cape with a dormer - I need more information on what is exsisting for a roof line to the new roof line - I also told David that we will need better structurals including the new stair way details. David brought more plans in later in the day - He is using 28% of the allowable 80% (14-436b)

Sec. 14-436. Building extensions.

, COUL 1000, 8 006.10.10/

Existing non-residential and residential principal structures which are nonconforming as to any area and/or yard requirements may be enlarged within the existing footprint subject to the following provisions:

(b) For residential principal structures conforming as to land area per dwelling unit as of July 19, 1988, but lawfully nonconforming as to any yard setback or nonresidential principal structures that are lawfully nonconforming as to any yard setback: The floor area of the expansion shall be limited to no more than eighty (80) percent of the first floor footprint. The additional floor area shall be created by raising the existing roof configuration the minimum amount required to create an additional story of habitable space, or by the use of dormers, turrets or similar structures.