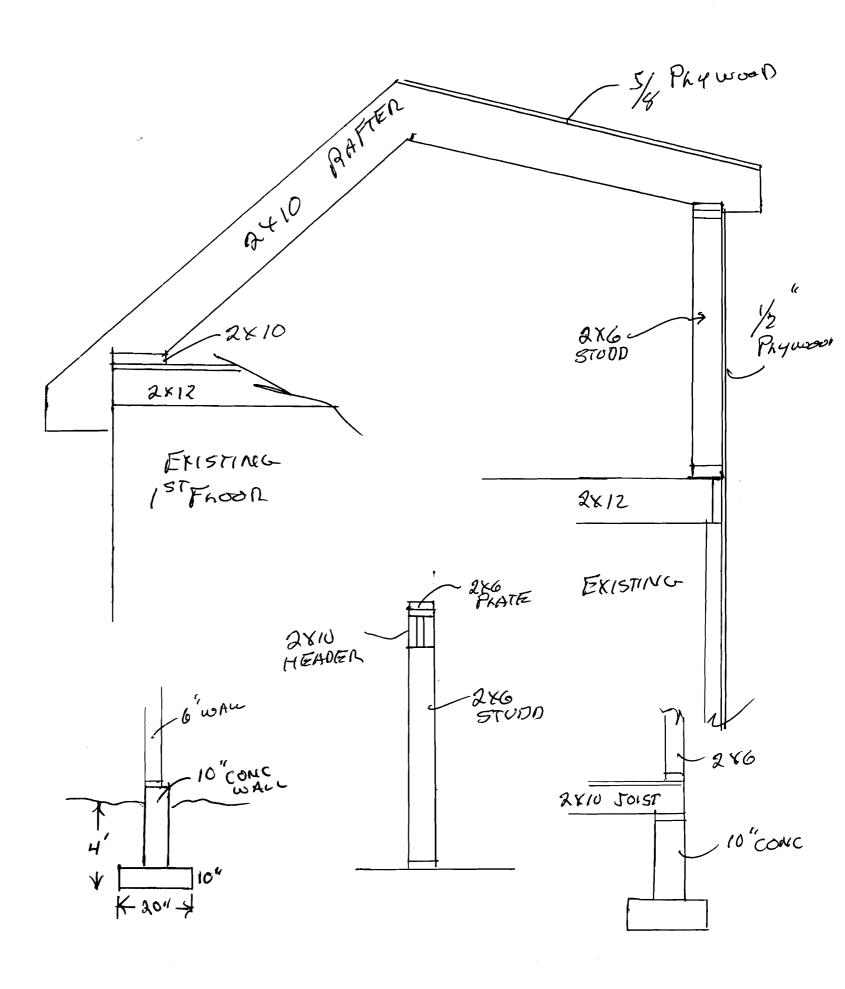

**Dept:** Building **Note:** 

Status: Approved with Conditions

Reviewer: Tom Markley

Approval Date: 12/

12/10/2009

Ok to Issue:

- 1) Hardwired interconnected battery backup smoke detectors shall be installed in all bedrooms, protecting the bedrooms, and on every level. Carbon Monoxide Detectors are required when additional bedroom added to existing single family dwelling. That detection must be powered by the electrical service in the building AND battery.
- 2) The design load spec sheets for any engineered beam(s) / Trusses must be submitted to this office.
- 3) Separate permits are required for any electrical, plumbing, sprinkler, fire alarm or HVAC or exhaust systems. Separate plans may need to be submitted for approval as a part of this process.
- 4) Application approval based upon information provided by applicant. Any deviation from approved plans requires separate review and approrval prior to work.

### Comments:

12/8/2009-mes: This permit is a little bit more than what was first conveyed - it is actually adding a 2nd story - going from a ranch to a cape with a dormer - I need more information on what is exsisting for a roof line to the new roof line - I also told David that we will need better structurals including the new stair way details. David brought more plans in later in the day - He is using 28% of the allowable 80% (14-436b)