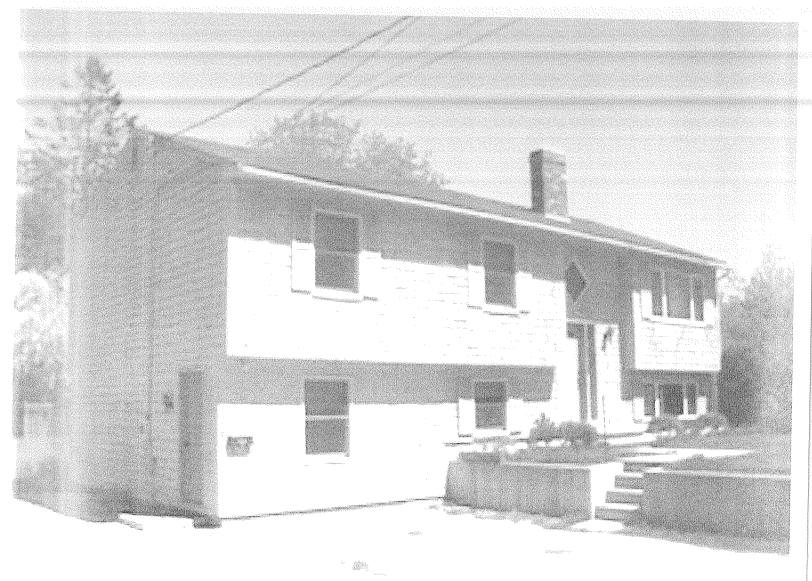

rmation**

Year Built

Style Raised Ranch Story Height

Sq. Ft.

Total Acres

0.257

Bedrooms 3 Full Baths

Half Baths

Total Rooms

Attic None Basement Full

#### Outbuildings

| Туре       |
|------------|
| SHED-FRAME |
| SHED-METAL |

Quantity

1

**Year Built** 1985 1910 Size 10X12 5X5

(

Grade Condition
C A
D A

#### Sales Information

**Date** 07/29/2005 11/07/2000

Type
LAND + BLDING
LAND + BLDING

**Price** \$284,900 \$141,000 Book/Page 22955-040 15833-168

#### Picture and Sketch

**Picture** 

Sketch

Tax Map

#### Click here to view Tax Roll Information.

Any information concerning tax payments should be directed to the Treasury office at 874-8490 or emailed.

New Search!



# Descriptor/Area

A: 1Fr/B 1136 sqft

B:WD 240 sqft

> 1376 +170 ok.

enne and keep to the common to