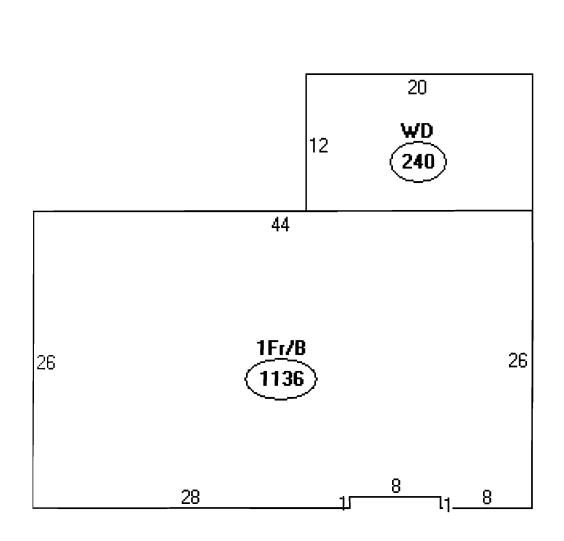

### **Property Information**

Year Built

Style Raised Ranch Story Height

Sq. Ft.

Total Acres

0.257

Bedrooms 3 Full Baths

Half Baths

#### Picture and Sketch

**Picture** 

Sketch

Tax Map

# Descriptor/Area

A: 1Fr/B 1136 sqft

B:WD 240 sqft

> 1376 +170 ok.

enne and keep to the common to