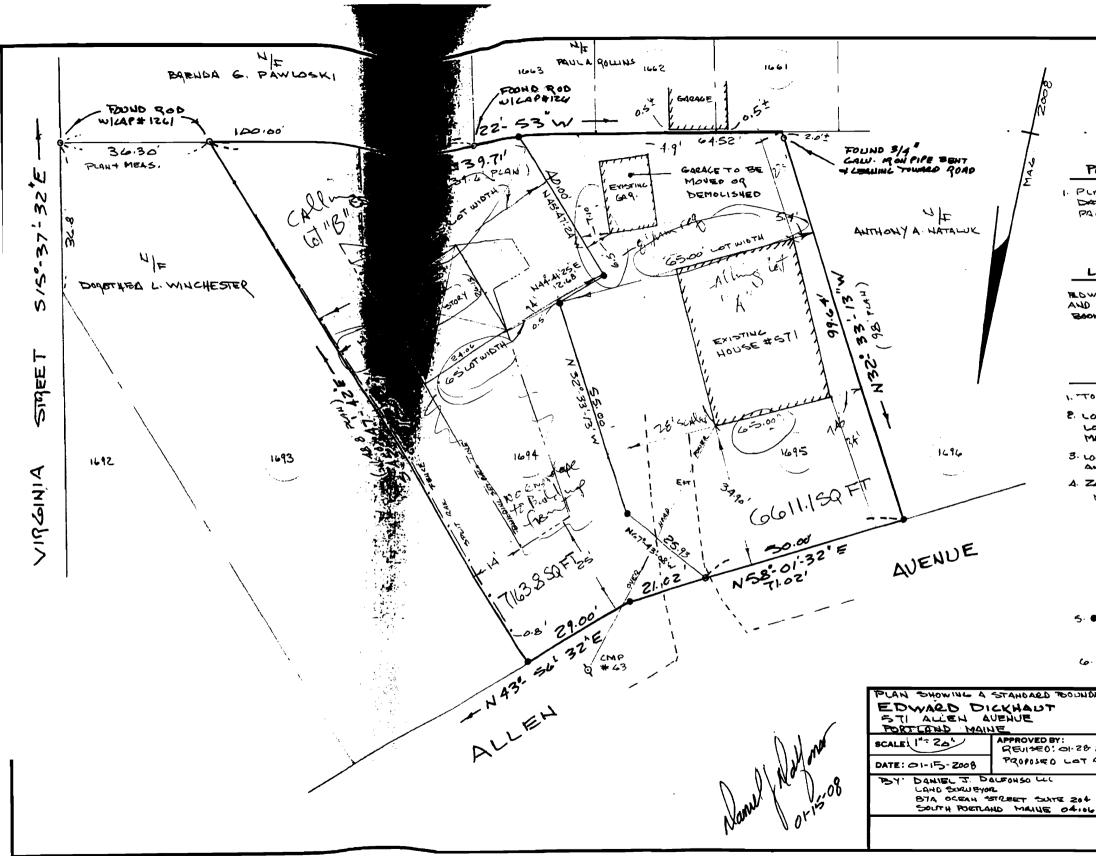

> Split lot under CBL 399 E003 571 Allen Ave BIL permit under 573 Allen Ave + 08-0855

9/1/2009-amachado: Received requested information.

9/8/2009-tm: received requested info and waiting for DRC approval before issuance of permit.

Date: 8/6/09 Applicant: Madd LLC, Len Andurson C-B-L: Split from 399- E-002 Address, 573 Alver Are (571) new CBLWILLER 399- E-003 CHECK-LIST AGAINST ZONING ORDINANCE perm. 7 # 09-0823 Date - new \* used sik plu riceired 9/1/09 Zone Location -R-3 Interior or corner lot -Proposed UserWork - bild new 26'x28' single familyhome. Servage Disposal - C.h. Lot Street Frontage - 50 min - 50,02 (sim) Front Yard - 25'min - 72'scaled Rear Yard - 25 min - 29. The realed \* can reduce side yord be if. ( inspecto-must verty) Side Yard - Isby - risht - 2017 19 min 147 - 8 incrase opposite your need 21' - Las per 28+ Projections - balkherd 6 5×5.5. Width of Lot - 65 min. - 65' Swen \* inspector must verily Height - 35 max - 24 scaled. Lot Area - 6500 min - 264 5im 2557,334 Lot Coverage Impervious Surface - 31 % = 3649 28 × 23.1 (749 00K 31X 18 Area per Family - 6500 tot Steps norman-Off-street Parking - 2 spans required - 2 cers fit parend 25'setbact. Loading Bays - HIA Sile Plan - miner / miner - 2004 - 0066 Shoreland Zoning/Stream Protection - 搬 🗛 Flood Plains - part 2 - Zonex \* should div @ strut. I dieds for both properties shows shared access.