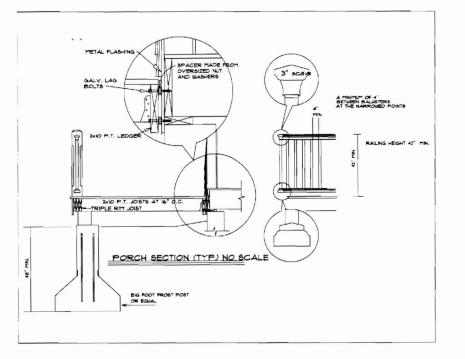

| Location/Address of Construction: 573                                                                                                                                        | Allen A                         | Ne                              |                       |          |
|------------------------------------------------------------------------------------------------------------------------------------------------------------------------------|---------------------------------|---------------------------------|-----------------------|----------|
| Total Square Footage of Proposed Structure/A                                                                                                                                 | rea Squar <u>c</u>              | Tootage of Lot                  | Number of Stories     |          |
| Tax Assessor's Chart, Block & Lot                                                                                                                                            | Applicant transt be or          | vner Lessee or Buver"           | Telephone:            |          |
| Chart# Block# Part 3F<br>399 E Part 3F                                                                                                                                       | Name Model LL                   | CCLEN Ancherson)                | (201)233-1715         | - /      |
|                                                                                                                                                                              |                                 |                                 |                       |          |
|                                                                                                                                                                              |                                 | Hand Maine<br>04103             |                       | 70 Ju    |
| Lessee/DBA (If Applicable)                                                                                                                                                   | Owner (if different fro         |                                 | st Of <b>35,000</b>   |          |
| AUG - 3 2009                                                                                                                                                                 | Name                            |                                 | S.t. 200.0            | 50       |
|                                                                                                                                                                              | Address                         |                                 | of O Fee: \$ (07) 75. | 00       |
|                                                                                                                                                                              | City, State & Zip               | Tot                             | al Fee: \$            |          |
|                                                                                                                                                                              | \ <b>(</b>                      |                                 | DOGI                  | E 1      |
| Current legal use (i.e. single family) Vacant<br>If vacant, what was the previous use? Vacar                                                                                 | thance N                        | umber of Residential Uni        | ts In Dused Singe     | <u> </u> |
| Proposed Specific use: Single Famil                                                                                                                                          | Y                               |                                 |                       |          |
| Is property part of a subdivision?<br>Project description: Build 3 Belverry                                                                                                  | <u>It yes</u> , please          | ingle trimity                   | hume                  |          |
| 1431 SaFT. 2672                                                                                                                                                              | 1                               |                                 |                       |          |
| Contractor's name: Len Anderson                                                                                                                                              |                                 |                                 | · · · ·               |          |
| Address: 543 Allen Lie.                                                                                                                                                      |                                 | 100                             | - VISITE K            | < fall   |
| City, State & Zip_ Portland Main                                                                                                                                             | e 04103                         | Telepho                         | 71233-1715            | _        |
| Who should we contact when the permit is ready:                                                                                                                              |                                 | Telepho                         | ne: 255-1115          | _        |
| Mailing address: 543 Allen Ave                                                                                                                                               | 2. Partland,                    | (Maine O410                     | 3                     |          |
| Please submit all of the information of                                                                                                                                      |                                 |                                 | ailure to             |          |
| do so will result in the a                                                                                                                                                   | utomatic denial of              | your permit.                    | Bkg Fee               | 300.00   |
| In order to be sure the City fully understands the ful                                                                                                                       | scope of the project, th        | ne Planning and Develop         |                       | 15.0C    |
| may request additional information prior to the issua                                                                                                                        | nce of a permit. For fur        | ther information or to do       | ownload copies 6491   |          |
| this form and other applications visit the Inspections<br>Division office, room 315 City Hall or call 874-8703.                                                              | Division on-line at <u>www.</u> | portiandmaine.gov, or stop      | Jora 1,6              | 945.00   |
| l hereby certify that I am the Owner of record of the nam<br>that I here here and a in all hereby and a start of the second second second second second second second second |                                 |                                 | e proposed work and   |          |
| that I have been authorized by the owner to make this app<br>laws of this jurisdiction. In addition, if a permit for work d                                                  | escribed in this application    | n is issued, I certify that the | Code Official's       |          |
| authorized representative shall have the authority to enter-<br>provisions of the codes applicable to this permit.                                                           | all areas covered by this p     | ermit at any reasonable hou     | r to enforce the      |          |
| Val                                                                                                                                                                          | 8/2/04                          |                                 |                       |          |
| Signature:                                                                                                                                                                   | Date:                           |                                 |                       |          |