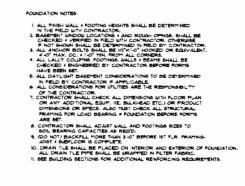

|











PLEASE NOTE: TO ACHIEVE A MINIMUM IO" NET TREAD OF THE STRINGER MUST BE CUT TO IO" TYPICAL STAIR DETAIL ONE AND TWO FAMILY RESIDENDCE



|          | P                                                       | TEDGES, & INCHES AT INTERMEDIATE                                                                                                                                                                                                                                                                              | TNERS SPACED 4 INCHES OC AT                                  | FAS                        |                                                               |  |  |  |
|----------|---------------------------------------------------------|--------------------------------------------------------------------------------------------------------------------------------------------------------------------------------------------