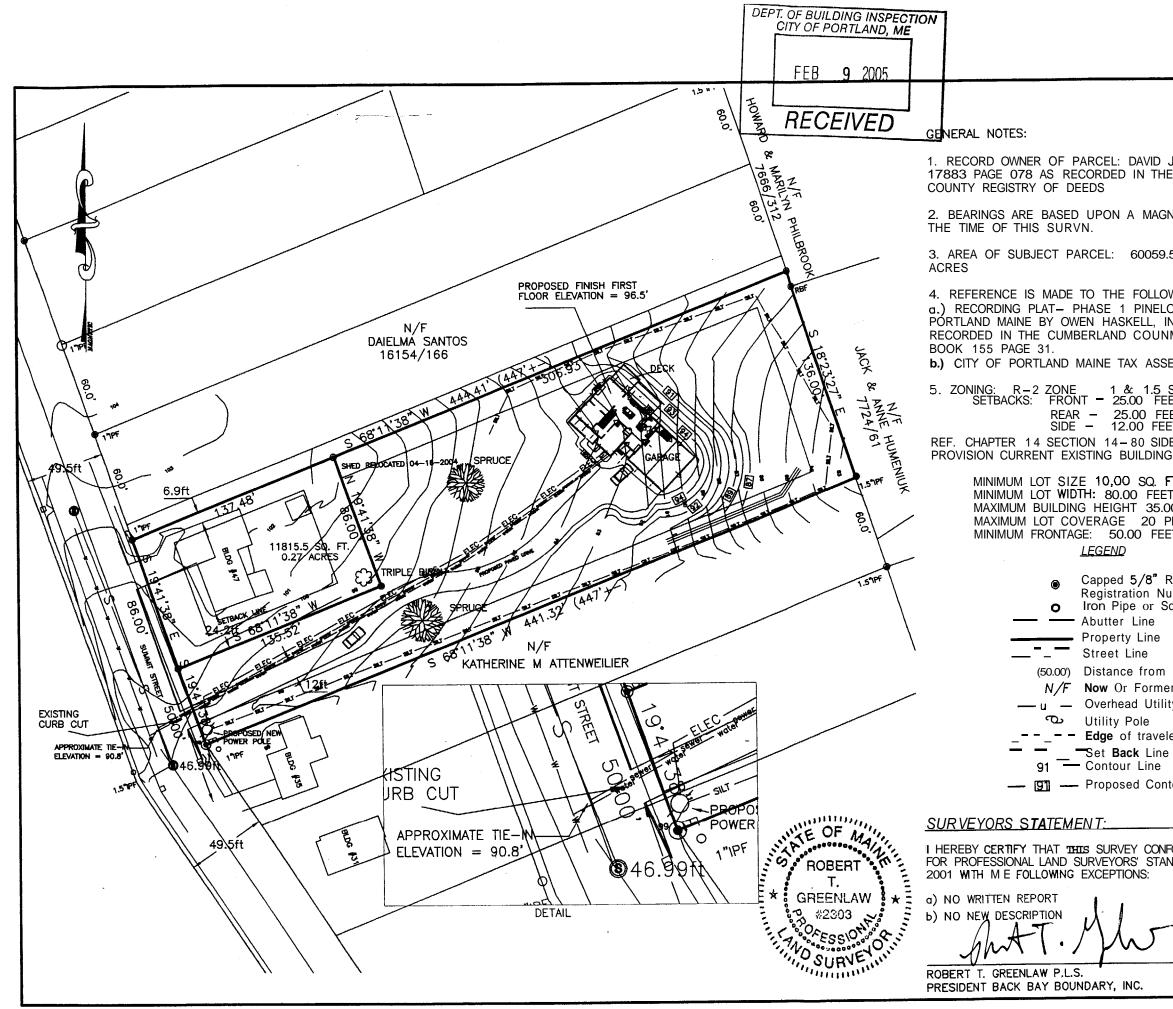

| A MICHELE A HEADER BOOK<br>CUMBERLAND<br>ETIC OBSERVATION TAKEN AT<br>5 SO. FT. 1.38<br>ING PLANS:<br>CH WOODS ALLEN AVE<br>CC SOUTH PORTLAND, MAINE<br>7 REGISTRY OF DEEDS PLAN<br>SSORS MAP 398-A-10<br>TORY 2 STORY<br>T 25.00 FEET<br>14.00 FEET<br>5 SETBACK REDUCTION<br>BUILT 1940<br>C.<br>DARDS OF PRACTICE AS ADOPTED APRIL OF,<br>DARDS OF PRACTICE AS ADOPTED APRIL OF,<br>DARDS OF PRACTICE AS ADOPTED APRIL OF,<br>DATE: 04-20-2004<br>DATE: 04-20-2004<br>DATE: 04-20-2004<br>DATE: 04-20-2004<br>DATE: 04-20-2004                                                                                                                                                                                                                                                                                                                                          |                                                                                                                                                                                                                                                                                |                                                                                                   |               |                 |               |                          |                        |               |
|----------------------------------------------------------------------------------------------------------------------------------------------------------------------------------------------------------------------------------------------------------------------------------------------------------------------------------------------------------------------------------------------------------------------------------------------------------------------------------------------------------------------------------------------------------------------------------------------------------------------------------------------------------------------------------------------------------------------------------------------------------------------------------------------------------------------------------------------------------------------------|--------------------------------------------------------------------------------------------------------------------------------------------------------------------------------------------------------------------------------------------------------------------------------|---------------------------------------------------------------------------------------------------|---------------|-----------------|---------------|--------------------------|------------------------|---------------|
| ERCENT         abar Set With         abar Set With         abar Set With         abar Set With         before plan or deed.         y         d way         DRMS TO THE MAINE BOARD OF LICENSURE         DRMS TO THE MAINE BOARD OF LICENSURE         DRMS TO THE MAINE BOARD OF LICENSURE         DSURVETIAND, MAINE         DSURVETIAND, MAINE         DSURVEND, MAINE         DSURVEND, MAINE         DSURVEND, MAINE         DSURVEND, MAINE         DSURVESTIONAL LAND SURVET         DSURPLAND, MAINE         DSURPLAND         DSURPLANE         DSURPLANE         DSURPLANE         DSURPLANE         DSURPLANE         DSURPLANE | CUMBERLAND<br>ETIC OBSERVATION TAKEN AT<br>5 SQ. FT. 1.38<br>VING PLANS:<br>CH WOODS ALLEN AVE<br>C SOUTH PORTLAND, MAINE<br>Y REGISTRY OF DEEDS PLAN<br>SSORS MAP 398–A–10<br>TORY 2 STORY<br>T 25.00 FEET<br>T 25.00 FEET<br>T 14.00 FEET<br>SETBACK REDUCTION<br>BUILT 1940 | REVISION: 04-20-2004 REMOVED ORIGINAL SHED LOCATION.<br>REVISION: 04-13-2004 ADDED RELOCATED SHED |               |                 | -             |                          |                        |               |
| DEREPARED BY:<br>PROFESSIONAL LAND SURVEYING<br>DERE PACK BAY BOUNDARY, INC.<br>PROFESSIONAL LAND SURVEYING<br>DATE: 04-50-5004                                                                                                                                                                                                                                                                                                                                                                                                                                                                                                                                                                                                                                                                                                                                            | RCENT<br>ebar Set With<br>nber 2303                                                                                                                                                                                                                                            |                                                                                                   | DRAWN BY: DMD | CHECKED BY: GAS | SCALE: 1*-60' | DATE OF SURVEY: 04-01-04 | JOB NUMBER:<br>2004043 | SHEET: 1 OF 1 |
|                                                                                                                                                                                                                                                                                                                                                                                                                                                                                                                                                                                                                                                                                                                                                                                                                                                                            | y<br>d way<br>DRMS TO THE MAINE BOARD OF LICENSU<br>DARDS OF PRACTICE AS ADOPTED APRIL                                                                                                                                                                                         |                                                                                                   |               |                 |               |                          |                        |               |
|                                                                                                                                                                                                                                                                                                                                                                                                                                                                                                                                                                                                                                                                                                                                                                                                                                                                            |                                                                                                                                                                                                                                                                                |                                                                                                   | DF            | RAWE            | ER: 20        | 004                      | N O                    | 043           |