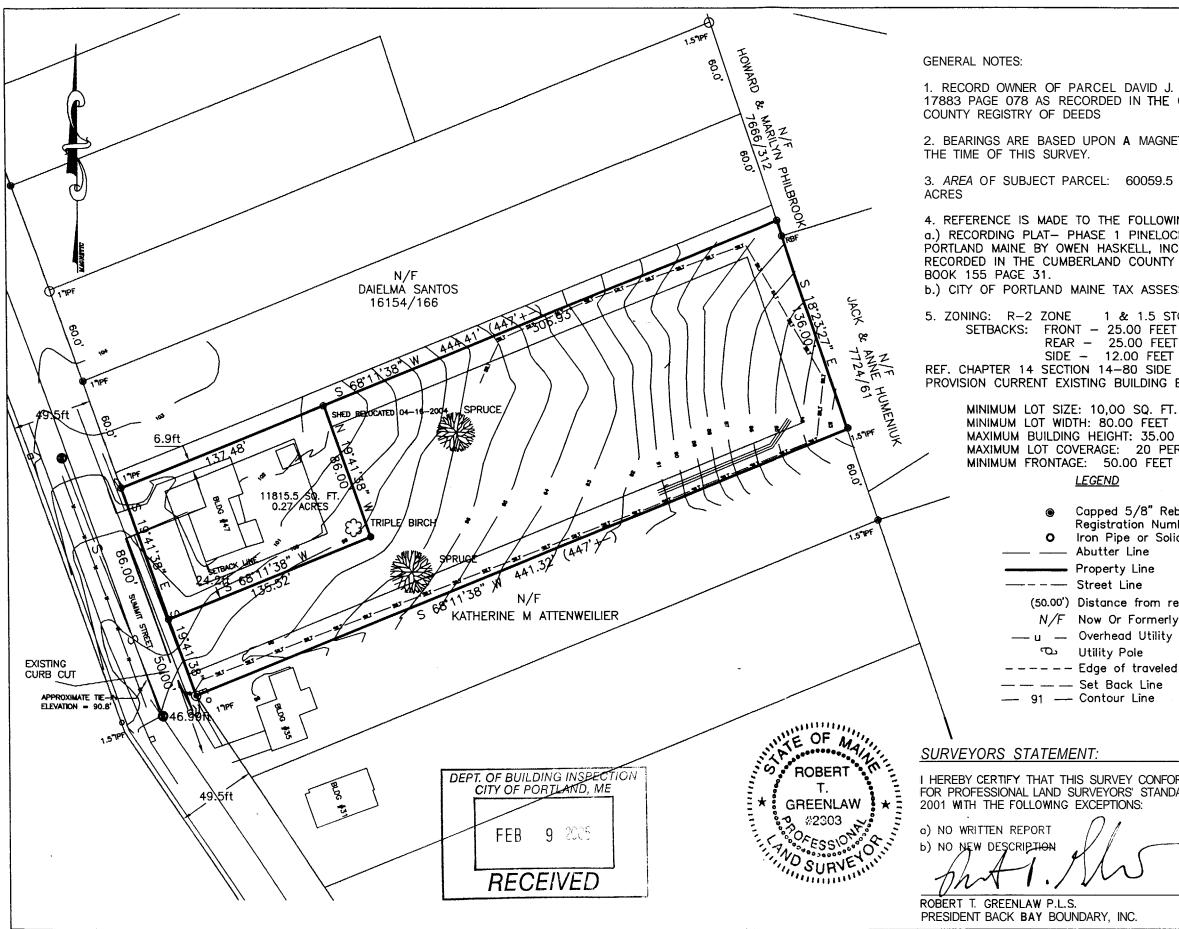

| A MICHELE A HEADER BOOK<br>CUMBERLAND<br>ETIC OBSERVATION TAKEN AT<br>5 SO. FT. 1.38<br>ING PLANS:<br>CH WOODS ALLEN AVE<br>CC SOUTH PORTLAND, MAINE<br>7 REGISTRY OF DEEDS PLAN<br>SSORS MAP 398-A-10<br>TORY 2 STORY<br>T 25.00 FEET<br>14.00 FEET<br>5 SETBACK REDUCTION<br>BUILT 1940<br>C.<br>DARDS OF PRACTICE AS ADOPTED APRIL OF,<br>DARDS OF PRACTICE AS ADOPTED APRIL OF,<br>DARDS OF PRACTICE AS ADOPTED APRIL OF,<br>DATE: 04-20-2004<br>DATE: 04-20-2004<br>DATE: 04-20-2004<br>DATE: 04-20-2004<br>DATE: 04-20-2004                                                                                                                                                                                                                                                                                                                                          |                                                                                                                                                                                                                                                                                |                                                                                                   |               |                 |               |                          |                        |               |
|----------------------------------------------------------------------------------------------------------------------------------------------------------------------------------------------------------------------------------------------------------------------------------------------------------------------------------------------------------------------------------------------------------------------------------------------------------------------------------------------------------------------------------------------------------------------------------------------------------------------------------------------------------------------------------------------------------------------------------------------------------------------------------------------------------------------------------------------------------------------------|--------------------------------------------------------------------------------------------------------------------------------------------------------------------------------------------------------------------------------------------------------------------------------|---------------------------------------------------------------------------------------------------|---------------|-----------------|---------------|--------------------------|------------------------|---------------|
| ERCENT         abar Set With         abar Set With         abar Set With         abar Set With         before plan or deed.         y         d way         DRMS TO THE MAINE BOARD OF LICENSURE         DRMS TO THE MAINE BOARD OF LICENSURE         DRMS TO THE MAINE BOARD OF LICENSURE         DSURVETIAND, MAINE         DSURVETIAND, MAINE         DSURVEND, MAINE         DSURVEND, MAINE         DSURVEND, MAINE         DSURVEND, MAINE         DSURVESTIONAL LAND SURVET         DSURPLAND, MAINE         DSURPLAND         DSURPLANE         DSURPLANE         DSURPLANE         DSURPLANE         DSURPLANE         DSURPLANE | CUMBERLAND<br>ETIC OBSERVATION TAKEN AT<br>5 SQ. FT. 1.38<br>VING PLANS:<br>CH WOODS ALLEN AVE<br>C SOUTH PORTLAND, MAINE<br>Y REGISTRY OF DEEDS PLAN<br>SSORS MAP 398–A–10<br>TORY 2 STORY<br>T 25.00 FEET<br>T 25.00 FEET<br>T 14.00 FEET<br>SETBACK REDUCTION<br>BUILT 1940 | REVISION: 04-20-2004 REMOVED ORIGINAL SHED LOCATION.<br>REVISION: 04-13-2004 ADDED RELOCATED SHED |               |                 | -             |                          |                        |               |
| DEREPARED BY:<br>PROFESSIONAL LAND SURVEYING<br>DERE PACK BAY BOUNDARY, INC.<br>PROFESSIONAL LAND SURVEYING<br>DATE: 04-50-5004                                                                                                                                                                                                                                                                                                                                                                                                                                                                                                                                                                                                                                                                                                                                            | RCENT<br>ebar Set With<br>nber 2303                                                                                                                                                                                                                                            |                                                                                                   | DRAWN BY: DMD | CHECKED BY: GAS | SCALE: 1*-60' | DATE OF SURVEY: 04-01-04 | JOB NUMBER:<br>2004043 | SHEET: 1 OF 1 |
|                                                                                                                                                                                                                                                                                                                                                                                                                                                                                                                                                                                                                                                                                                                                                                                                                                                                            | y<br>d way<br>DRMS TO THE MAINE BOARD OF LICENSU<br>DARDS OF PRACTICE AS ADOPTED APRIL                                                                                                                                                                                         |                                                                                                   |               |                 |               |                          |                        |               |
|                                                                                                                                                                                                                                                                                                                                                                                                                                                                                                                                                                                                                                                                                                                                                                                                                                                                            |                                                                                                                                                                                                                                                                                |                                                                                                   | DF            | RAWE            | ER: 20        | 004                      | N O                    | 043           |