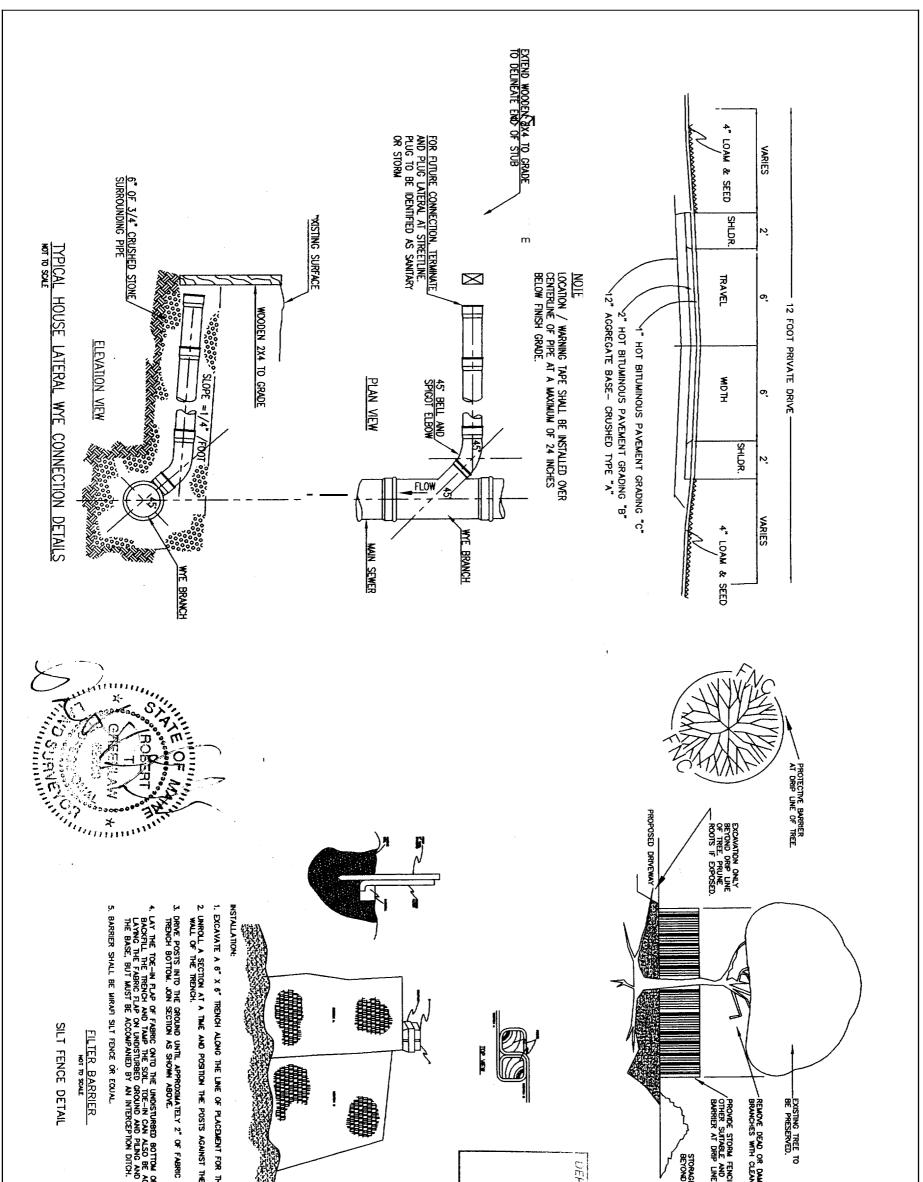

| A MICHELE A HEADER BOOK<br>CUMBERLAND<br>ETIC OBSERVATION TAKEN AT<br>5 SO. FT. 1.38<br>ING PLANS:<br>CH WOODS ALLEN AVE<br>CC SOUTH PORTLAND, MAINE<br>7 REGISTRY OF DEEDS PLAN<br>SSORS MAP 398-A-10<br>TORY 2 STORY<br>T 25.00 FEET<br>14.00 FEET<br>5 SETBACK REDUCTION<br>BUILT 1940<br>C.<br>DARDS OF PRACTICE AS ADOPTED APRIL OF,<br>DARDS OF PRACTICE AS ADOPTED APRIL OF,<br>DARDS OF PRACTICE AS ADOPTED APRIL OF,<br>DATE: 04-20-2004<br>DATE: 04-20-2004<br>DATE: 04-20-2004<br>DATE: 04-20-2004<br>DATE: 04-20-2004                                                                                                                                                                                                                                                                                                                                          |                                                                                                                                                                                                                                                                                |                                                                                                   |               |                 |               |                          |                        |               |
|----------------------------------------------------------------------------------------------------------------------------------------------------------------------------------------------------------------------------------------------------------------------------------------------------------------------------------------------------------------------------------------------------------------------------------------------------------------------------------------------------------------------------------------------------------------------------------------------------------------------------------------------------------------------------------------------------------------------------------------------------------------------------------------------------------------------------------------------------------------------------|--------------------------------------------------------------------------------------------------------------------------------------------------------------------------------------------------------------------------------------------------------------------------------|---------------------------------------------------------------------------------------------------|---------------|-----------------|---------------|--------------------------|------------------------|---------------|
| ERCENT         abar Set With         abar Set With         abar Set With         abar Set With         before plan or deed.         y         d way         DRMS TO THE MAINE BOARD OF LICENSURE         DRMS TO THE MAINE BOARD OF LICENSURE         DRMS TO THE MAINE BOARD OF LICENSURE         DSURVETIAND, MAINE         DSURVETIAND, MAINE         DSURVEND, MAINE         DSURVEND, MAINE         DSURVEND, MAINE         DSURVEND, MAINE         DSURVESTIONAL LAND SURVET         DSURPLAND, MAINE         DSURPLAND         DSURPLANE         DSURPLANE         DSURPLANE         DSURPLANE         DSURPLANE         DSURPLANE | CUMBERLAND<br>ETIC OBSERVATION TAKEN AT<br>5 SQ. FT. 1.38<br>VING PLANS:<br>CH WOODS ALLEN AVE<br>C SOUTH PORTLAND, MAINE<br>Y REGISTRY OF DEEDS PLAN<br>SSORS MAP 398–A–10<br>TORY 2 STORY<br>T 25.00 FEET<br>T 25.00 FEET<br>T 14.00 FEET<br>SETBACK REDUCTION<br>BUILT 1940 | REVISION: 04-20-2004 REMOVED ORIGINAL SHED LOCATION.<br>REVISION: 04-13-2004 ADDED RELOCATED SHED |               |                 | -             |                          |                        |               |
| DEREPARED BY:<br>PROFESSIONAL LAND SURVEYING<br>DERE PACK BAY BOUNDARY, INC.<br>PROFESSIONAL LAND SURVEYING<br>DATE: 04-50-5004                                                                                                                                                                                                                                                                                                                                                                                                                                                                                                                                                                                                                                                                                                                                            | RCENT<br>ebar Set With<br>nber 2303                                                                                                                                                                                                                                            |                                                                                                   | DRAWN BY: DMD | CHECKED BY: GAS | SCALE: 1*-60' | DATE OF SURVEY: 04-01-04 | JOB NUMBER:<br>2004043 | SHEET: 1 OF 1 |
|                                                                                                                                                                                                                                                                                                                                                                                                                                                                                                                                                                                                                                                                                                                                                                                                                                                                            | y<br>d way<br>DRMS TO THE MAINE BOARD OF LICENSU<br>DARDS OF PRACTICE AS ADOPTED APRIL                                                                                                                                                                                         |                                                                                                   |               |                 |               |                          |                        |               |
|                                                                                                                                                                                                                                                                                                                                                                                                                                                                                                                                                                                                                                                                                                                                                                                                                                                                            |                                                                                                                                                                                                                                                                                |                                                                                                   | DF            | RAWE            | ER: 20        | 004                      | N O                    | 043           |