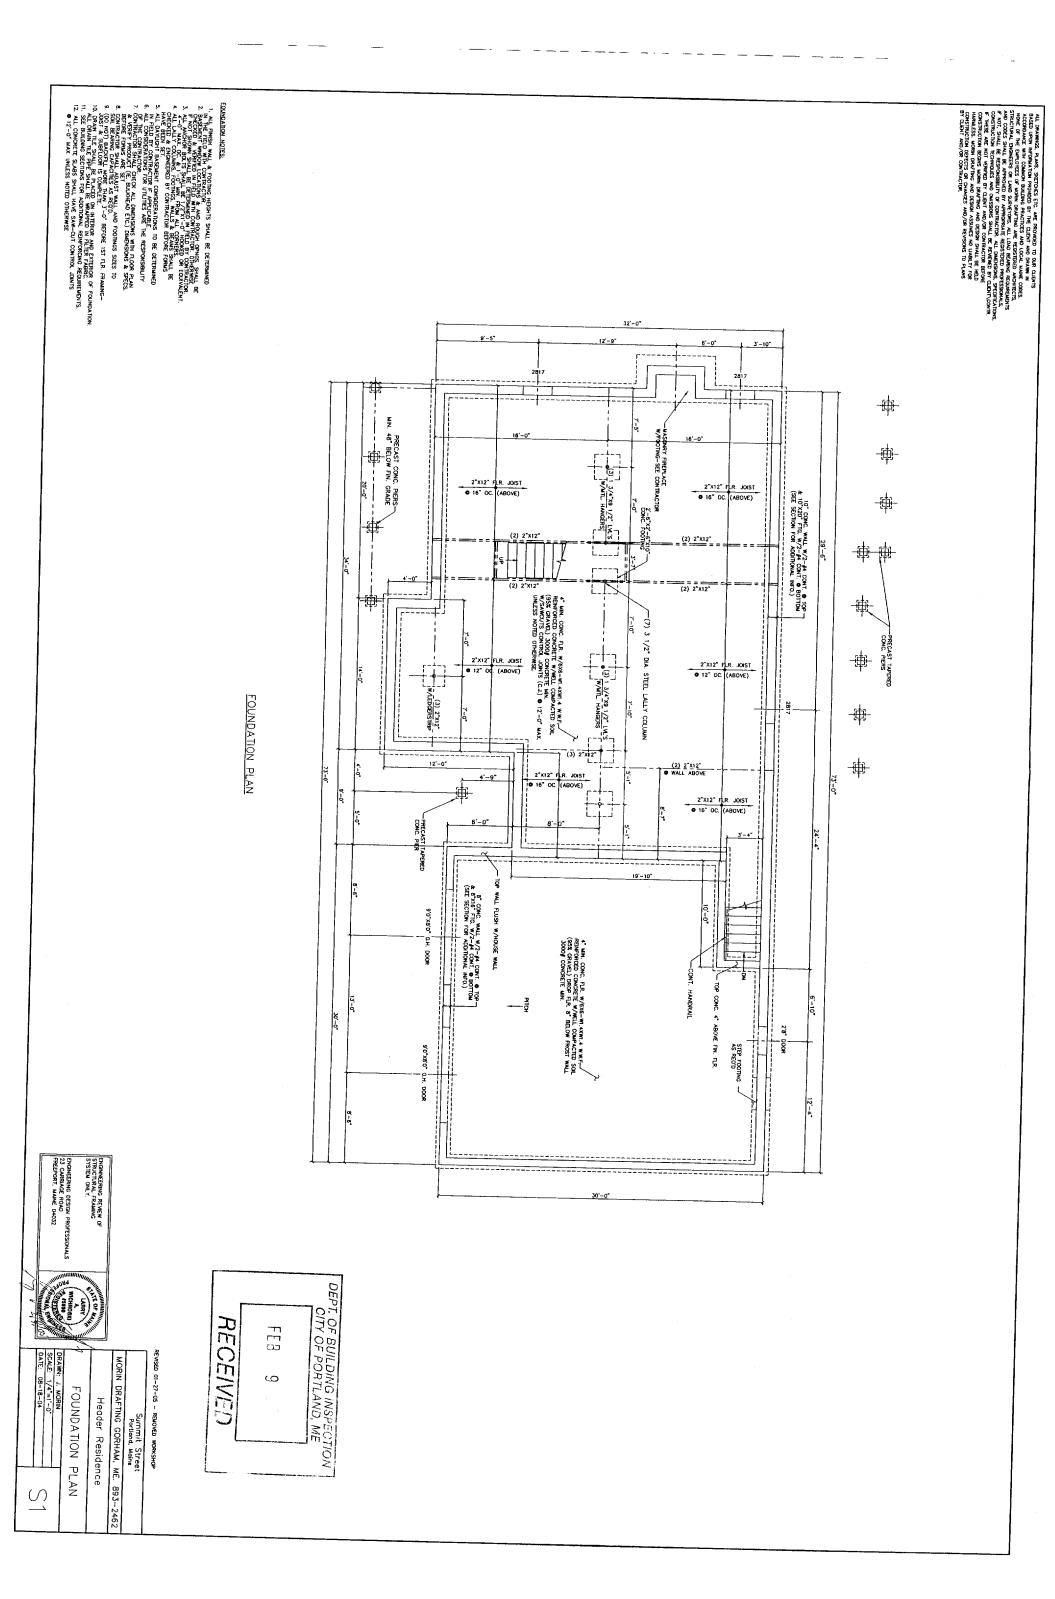

 HEADER SO-NU
 PREST FLOR (SOEDLE

 0'-0' - 4'-0'
 (3) 2'X10'

 7'-1' - 7'-0'
 (3) 2'X12'

 7'-1' - 10'-0'
 (3) 2'X12'

 7'-1' - 10'-0'
 (3) 2'X12'

 1'-1' - 10'-0'
 (3) 1'3/4'30 1/2'' LVL'S+

 1'-1' - 10'-0''
 (3) 1'3/4'30 1/2'' LVL'S+

 - 10'-0''
 (3) 1'3/4'30 1/2'' LVL'S+

 - 10'-0''
 (3) 1'3/4'30 1/2'' LVL'S+

ALL DRAWINGS, PLANS, SKETCHES ETC. ARE PROVIDED TO OUR QLENTS BASED UPON INFORMATION PROVIDED BY THE QLENT AND DRAWN IN ACCORDANCE WITH COMMON BUILDING PRACTICES AND LOCAL MANE CODES. NORE OF THE EURICIVES OF MORIN DRAFTING ARE REGISTERED ARCHTECTS, STRUCTURAL ENGINEERS OR LAND SURVEYORS. ALL LOAD ELARING REDUREDNITS AND CODES SHALL BE APROVIDED BY APROFILMENT REGISTERED PROFESSIONALS. AND CODES SHALL BE APROVIDED BY APROFILME REGISTERED PROFESSIONALS. IF NOT, SHALL BE RESPONSIBILITY OF CONTRACTOR. HILL DRIVENEOUS SPECIFICATION. CONSTRUCTION ECONNICES AND COMSISTING STALL BE REVENED BY LIDENT/CONTR. IF THESE ARE NOT VERIFIED BY LIDENT MO/OR CONTRACTOR BEFORE CONSTRUCTION BECINS UNDER IDRAFTING AND DESIGN SHALL BE REVENED BY LIDENT HABILESS. MORN DRAFTING AND DESIGN ASSUMES NO LUBELTY FOR CONSTRUCTION DEFECTS OR CLANGES AND/OR REVISIONS TO PLANS BY CLIENT AND/OR CONTRACTOR.

SECTION @ DINING/BED.

A3 SECTION @ STAIRWAY

|                            |                  | REUSED 01-27-05 - REM                                  | IOVED WORKSHOP                | ,            |
|----------------------------|------------------|--------------------------------------------------------|-------------------------------|--------------|
|                            |                  |                                                        | ummit Stree<br>ortland, Maine |              |
|                            |                  | MORIN DRAFTING                                         | GORHAM.                       | ME. 893-2462 |
| ERANGERENTING OF           | STATE OF MALT    | Head                                                   | er Reside                     | ence         |
| ERING DESIGN PROFESSIONALS | LARTY CARACTER   |                                                        | SECTION                       |              |
| RT, MAINE 04032            | Source And State | DRAWN: J. MORIN<br>SCALE: 1/4"=1'-0"<br>DATE: 08-18-04 |                               | A 5          |
|                            |                  |                                                        |                               | ΠJ           |