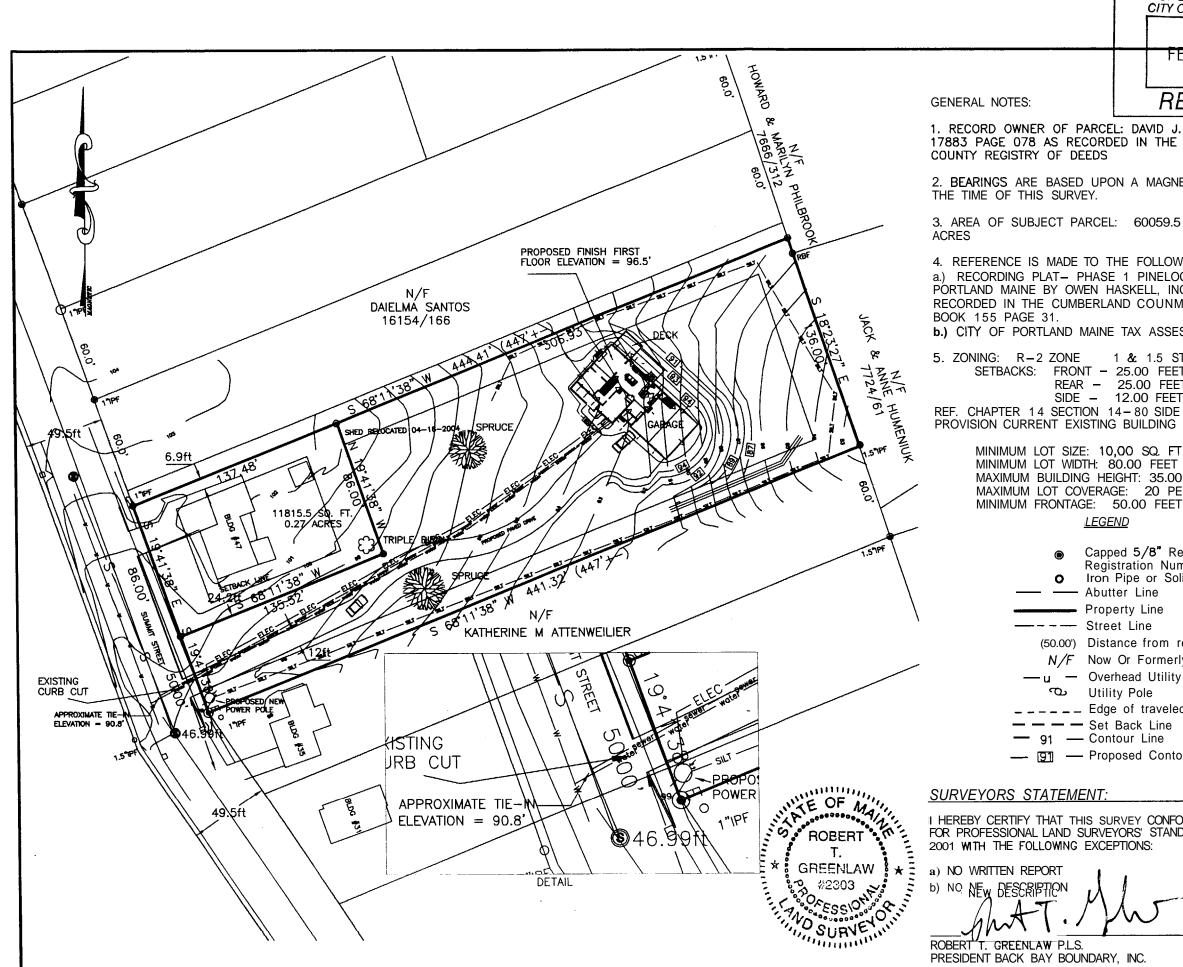

| A MICHELE A HEADER BOOK<br>CUMBERLAND<br>ETIC OBSERVATION TAKEN AT<br>5 SO. FT. 1.38<br>ING PLANS:<br>CH WOODS ALLEN AVE<br>CC SOUTH PORTLAND, MAINE<br>7 REGISTRY OF DEEDS PLAN<br>SSORS MAP 398-A-10<br>TORY 2 STORY<br>T 25.00 FEET<br>14.00 FEET<br>5 SETBACK REDUCTION<br>BUILT 1940<br>C.<br>DARDS OF PRACTICE AS ADOPTED APRIL OF,<br>DARDS OF PRACTICE AS ADOPTED APRIL OF,<br>DARDS OF PRACTICE AS ADOPTED APRIL OF,<br>DATE: 04-20-2004<br>DATE: 04-20-2004<br>DATE: 04-20-2004<br>DATE: 04-20-2004<br>DATE: 04-20-2004                                                                                                                                                                                                                                                                                                                                          |                                                                                                                                                                                                                                                                                |                                                                                                   |               |                 |               |                          |                        |               |
|----------------------------------------------------------------------------------------------------------------------------------------------------------------------------------------------------------------------------------------------------------------------------------------------------------------------------------------------------------------------------------------------------------------------------------------------------------------------------------------------------------------------------------------------------------------------------------------------------------------------------------------------------------------------------------------------------------------------------------------------------------------------------------------------------------------------------------------------------------------------------|--------------------------------------------------------------------------------------------------------------------------------------------------------------------------------------------------------------------------------------------------------------------------------|---------------------------------------------------------------------------------------------------|---------------|-----------------|---------------|--------------------------|------------------------|---------------|
| ERCENT         abar Set With         abar Set With         abar Set With         abar Set With         before plan or deed.         y         d way         DRMS TO THE MAINE BOARD OF LICENSURE         DRMS TO THE MAINE BOARD OF LICENSURE         DRMS TO THE MAINE BOARD OF LICENSURE         DSURVETIAND, MAINE         DSURVETIAND, MAINE         DSURVEND, MAINE         DSURVEND, MAINE         DSURVEND, MAINE         DSURVEND, MAINE         DSURVESTIONAL LAND SURVET         DSURPLAND, MAINE         DSURPLAND         DSURPLANE         DSURPLANE         DSURPLANE         DSURPLANE         DSURPLANE         DSURPLANE | CUMBERLAND<br>ETIC OBSERVATION TAKEN AT<br>5 SQ. FT. 1.38<br>VING PLANS:<br>CH WOODS ALLEN AVE<br>C SOUTH PORTLAND, MAINE<br>Y REGISTRY OF DEEDS PLAN<br>SSORS MAP 398–A–10<br>TORY 2 STORY<br>T 25.00 FEET<br>T 25.00 FEET<br>T 14.00 FEET<br>SETBACK REDUCTION<br>BUILT 1940 | REVISION: 04-20-2004 REMOVED ORIGINAL SHED LOCATION.<br>REVISION: 04-13-2004 ADDED RELOCATED SHED |               |                 | -             |                          |                        |               |
| DEREPARED BY:<br>PROFESSIONAL LAND SURVEYING<br>DERE PACK BAY BOUNDARY, INC.<br>PROFESSIONAL LAND SURVEYING<br>DATE: 04-50-5004                                                                                                                                                                                                                                                                                                                                                                                                                                                                                                                                                                                                                                                                                                                                            | RCENT<br>ebar Set With<br>nber 2303                                                                                                                                                                                                                                            |                                                                                                   | DRAWN BY: DMD | CHECKED BY: GAS | SCALE: 1*-60' | DATE OF SURVEY: 04-01-04 | JOB NUMBER:<br>2004043 | SHEET: 1 OF 1 |
|                                                                                                                                                                                                                                                                                                                                                                                                                                                                                                                                                                                                                                                                                                                                                                                                                                                                            | y<br>d way<br>DRMS TO THE MAINE BOARD OF LICENSU<br>DARDS OF PRACTICE AS ADOPTED APRIL                                                                                                                                                                                         |                                                                                                   |               |                 |               |                          |                        |               |
|                                                                                                                                                                                                                                                                                                                                                                                                                                                                                                                                                                                                                                                                                                                                                                                                                                                                            |                                                                                                                                                                                                                                                                                |                                                                                                   | DF            | RAWE            | ER: 20        | 004                      | N O                    | 043           |