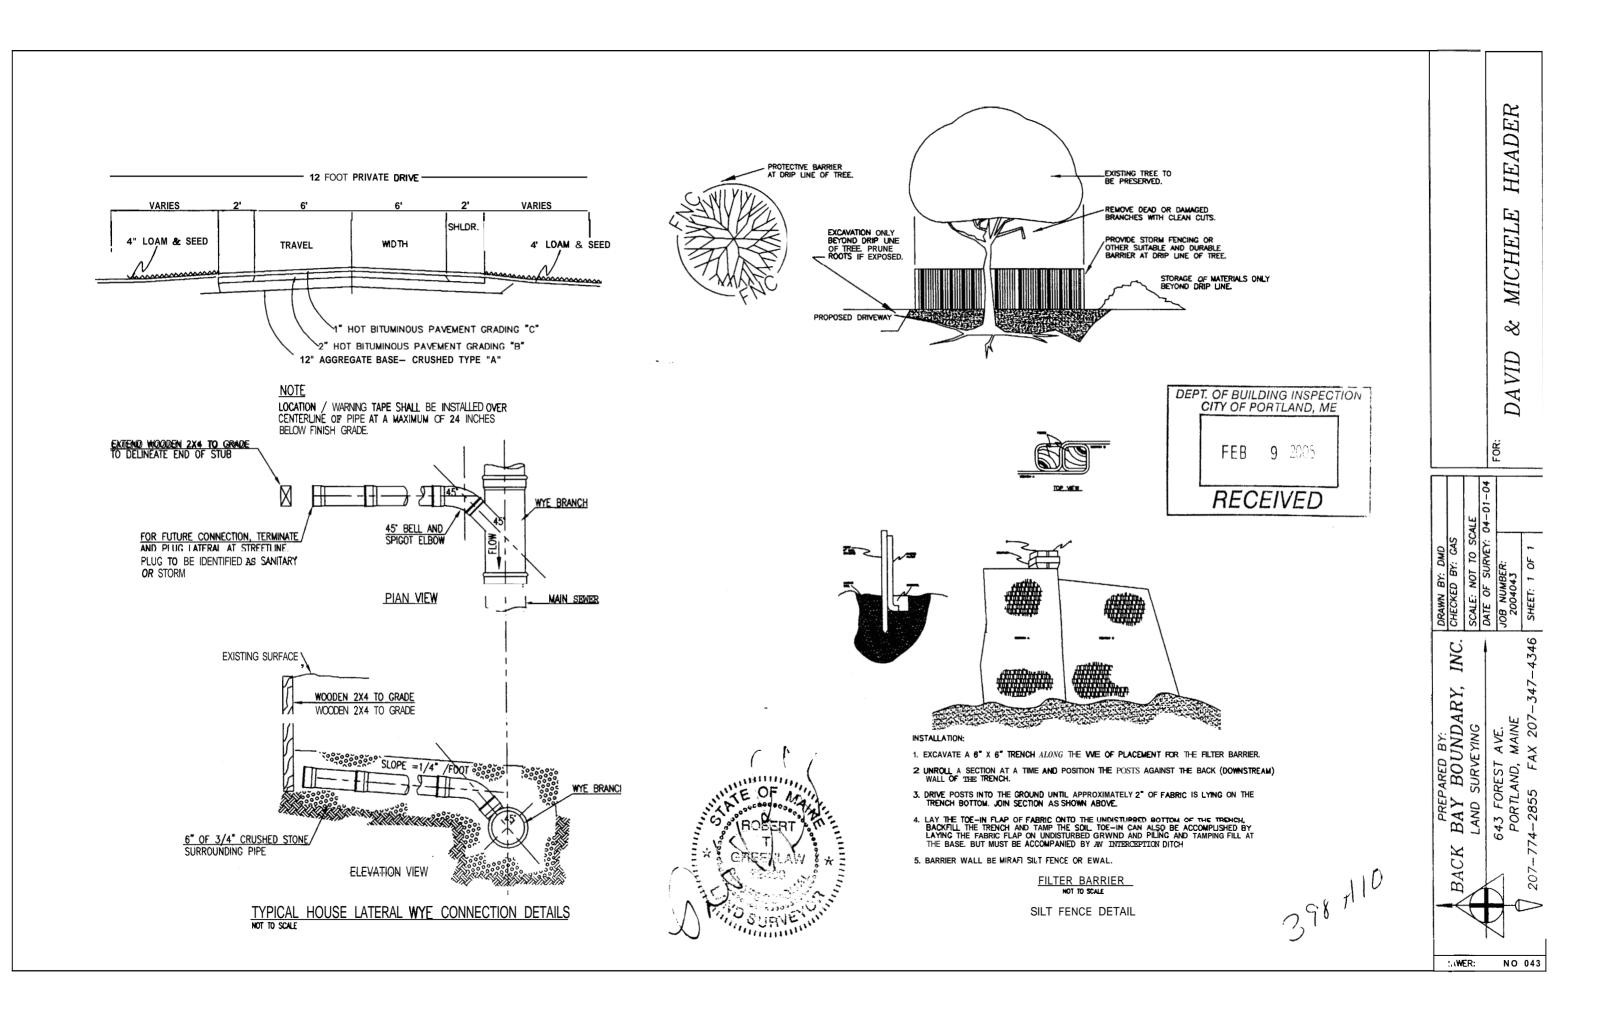

| A MICHELE A HEADER BOOK<br>CUMBERLAND<br>ETIC OBSERVATION TAKEN AT<br>5 SO. FT. 1.38<br>ING PLANS:<br>CH WOODS ALLEN AVE<br>CC SOUTH PORTLAND, MAINE<br>7 REGISTRY OF DEEDS PLAN<br>SSORS MAP 398-A-10<br>TORY 2 STORY<br>T 25.00 FEET<br>14.00 FEET<br>5 SETBACK REDUCTION<br>BUILT 1940<br>C.<br>DARDS OF PRACTICE AS ADOPTED APRIL OF,<br>DARDS OF PRACTICE AS ADOPTED APRIL OF,<br>DARDS OF PRACTICE AS ADOPTED APRIL OF,<br>DATE: 04-20-2004<br>DATE: 04-20-2004<br>DATE: 04-20-2004<br>DATE: 04-20-2004<br>DATE: 04-20-2004                                                                                                                                                                                                                                                                                                                                          |                                                                                                                                                                                                                                                                                |                                                                                                   |               |                 |               |                          |                        |               |
|----------------------------------------------------------------------------------------------------------------------------------------------------------------------------------------------------------------------------------------------------------------------------------------------------------------------------------------------------------------------------------------------------------------------------------------------------------------------------------------------------------------------------------------------------------------------------------------------------------------------------------------------------------------------------------------------------------------------------------------------------------------------------------------------------------------------------------------------------------------------------|--------------------------------------------------------------------------------------------------------------------------------------------------------------------------------------------------------------------------------------------------------------------------------|---------------------------------------------------------------------------------------------------|---------------|-----------------|---------------|--------------------------|------------------------|---------------|
| ERCENT         abar Set With         abar Set With         abar Set With         abar Set With         before plan or deed.         y         d way         DRMS TO THE MAINE BOARD OF LICENSURE         DRMS TO THE MAINE BOARD OF LICENSURE         DRMS TO THE MAINE BOARD OF LICENSURE         DSURVETIAND, MAINE         DSURVETIAND, MAINE         DSURVEND, MAINE         DSURVEND, MAINE         DSURVEND, MAINE         DSURVEND, MAINE         DSURVESTIONAL LAND SURVET         DSURPLAND, MAINE         DSURPLAND         DSURPLANE         DSURPLANE         DSURPLANE         DSURPLANE         DSURPLANE         DSURPLANE | CUMBERLAND<br>ETIC OBSERVATION TAKEN AT<br>5 SQ. FT. 1.38<br>VING PLANS:<br>CH WOODS ALLEN AVE<br>C SOUTH PORTLAND, MAINE<br>Y REGISTRY OF DEEDS PLAN<br>SSORS MAP 398–A–10<br>TORY 2 STORY<br>T 25.00 FEET<br>T 25.00 FEET<br>T 14.00 FEET<br>SETBACK REDUCTION<br>BUILT 1940 | REVISION: 04-20-2004 REMOVED ORIGINAL SHED LOCATION.<br>REVISION: 04-13-2004 ADDED RELOCATED SHED |               |                 | -             |                          |                        |               |
| DEREPARED BY:<br>PROFESSIONAL LAND SURVEYING<br>DERE PACK BAY BOUNDARY, INC.<br>PROFESSIONAL LAND SURVEYING<br>DATE: 04-50-5004                                                                                                                                                                                                                                                                                                                                                                                                                                                                                                                                                                                                                                                                                                                                            | RCENT<br>ebar Set With<br>nber 2303                                                                                                                                                                                                                                            |                                                                                                   | DRAWN BY: DMD | CHECKED BY: GAS | SCALE: 1*-60' | DATE OF SURVEY: 04-01-04 | JOB NUMBER:<br>2004043 | SHEET: 1 OF 1 |
|                                                                                                                                                                                                                                                                                                                                                                                                                                                                                                                                                                                                                                                                                                                                                                                                                                                                            | y<br>d way<br>DRMS TO THE MAINE BOARD OF LICENSU<br>DARDS OF PRACTICE AS ADOPTED APRIL                                                                                                                                                                                         |                                                                                                   |               |                 |               |                          |                        |               |
|                                                                                                                                                                                                                                                                                                                                                                                                                                                                                                                                                                                                                                                                                                                                                                                                                                                                            |                                                                                                                                                                                                                                                                                |                                                                                                   | DF            | RAWE            | ER: 20        | 004                      | N O                    | 043           |