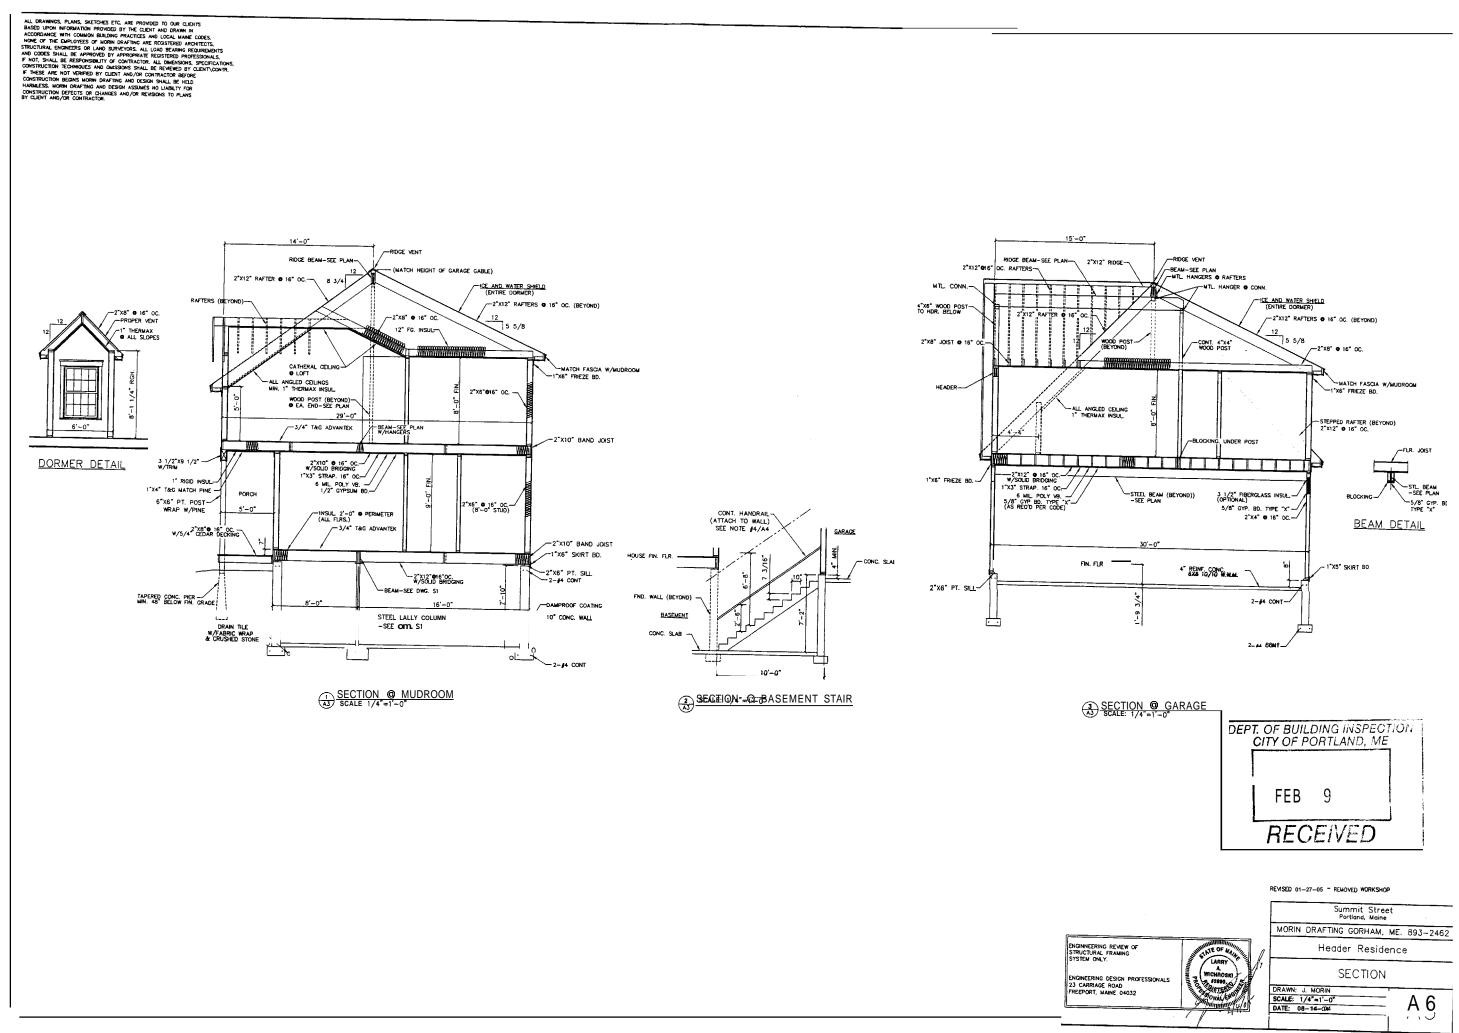

 - 10'-0''
 (3) 1'3/4'30 1/2'' LVL'S+

 - 10'-0''
 (3) 1'3/4'30 1/2'' LVL'S+

ALL DRAWINGS, PLANS, SKETCHES ETC. ARE PROVIDED TO OUR QLENTS BASED UPON INFORMATION PROVIDED BY THE QLENT AND DRAWN IN ACCORDANCE WITH COMMON BUILDING PRACTICES AND LOCAL MANE CODES. NORE OF THE EURICIVES OF MORIN DRAFTING ARE REGISTERED ARCHTECTS, STRUCTURAL ENGINEERS OR LAND SURVEYORS. ALL LOAD ELARING REDUREDNITS AND CODES SHALL BE APROVIDED BY APROFILMENT REGISTERED PROFESSIONALS. AND CODES SHALL BE APROVIDED BY APROFILME REGISTERED PROFESSIONALS. IF NOT, SHALL BE RESPONSIBILITY OF CONTRACTOR. HILL DRIVENEOUS SPECIFICATION. CONSTRUCTION ECONNICES AND COMSISTING STALL BE REVENED BY LIDENT/CONTR. IF THESE ARE NOT VERIFIED BY LIDENT MO/OR CONTRACTOR BEFORE CONSTRUCTION BECINS UNDER IDRAFTING AND DESIGN SHALL BE REVENED BY LIDENT HABILESS. MORN DRAFTING AND DESIGN ASSUMES NO LUBELTY FOR CONSTRUCTION DEFECTS OR CLANGES AND/OR REVISIONS TO PLANS BY CLIENT AND/OR CONTRACTOR.

SECTION @ DINING/BED.

A3 SECTION @ STAIRWAY

|                            |                  | REUSED 01-27-05 - REM                                  | IOVED WORKSHOP                | ,            |
|----------------------------|------------------|--------------------------------------------------------|-------------------------------|--------------|
|                            |                  |                                                        | ummit Stree<br>ortland, Maine |              |
|                            |                  | MORIN DRAFTING                                         | GORHAM.                       | ME. 893-2462 |
| ERANGERENTING OF           | STATE OF MALT    | Head                                                   | er Reside                     | ence         |
| ERING DESIGN PROFESSIONALS | LARTY CARACTER   |                                                        | SECTION                       |              |
| RT, MAINE 04032            | Source And State | DRAWN: J. MORIN<br>SCALE: 1/4"=1'-0"<br>DATE: 08-18-04 |                               | A 5          |
|                            |                  |                                                        |                               | ΠJ           |