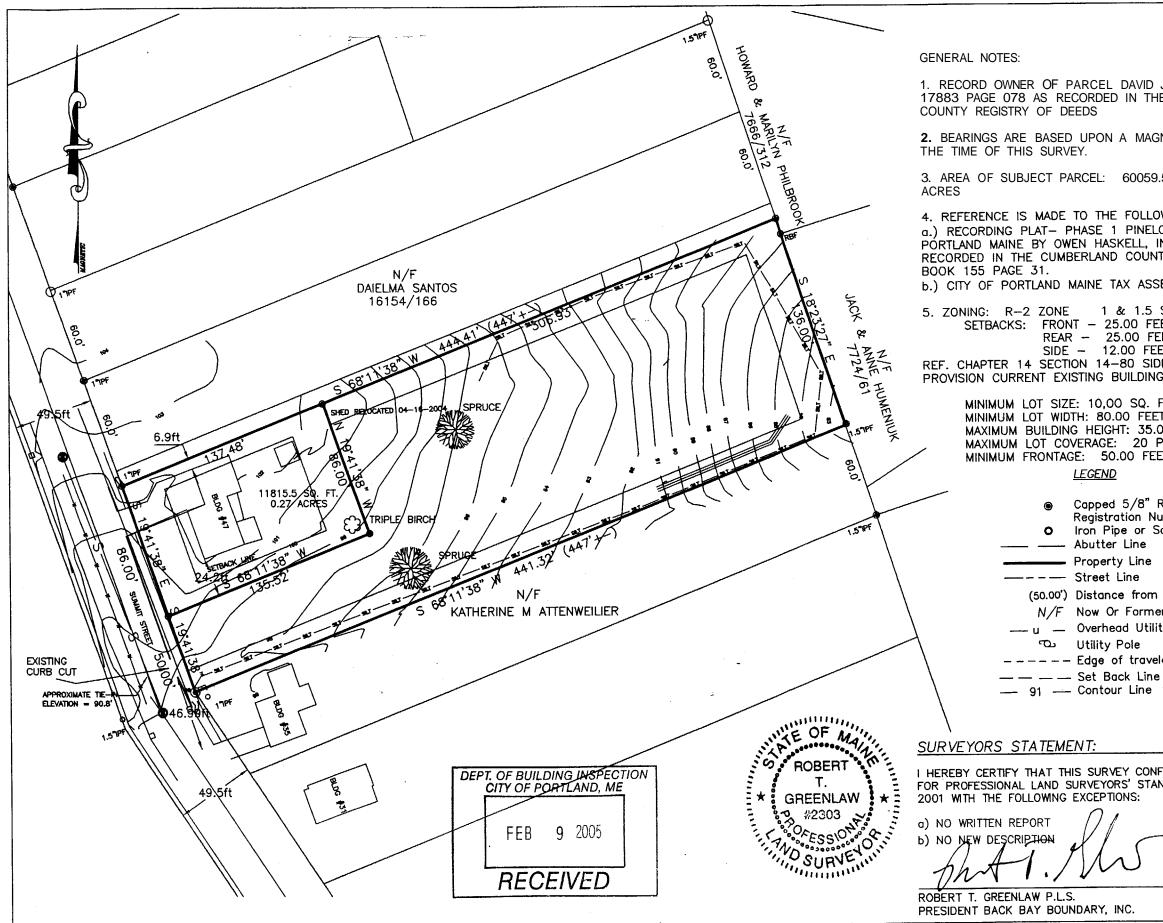

| A MICHELE A HEADER BOOK<br>CUMBERLAND<br>ETIC OBSERVATION TAKEN AT<br>5 SO. FT. 1.38<br>ING PLANS:<br>CH WOODS ALLEN AVE<br>CC SOUTH PORTLAND, MAINE<br>7 REGISTRY OF DEEDS PLAN<br>SSORS MAP 398-A-10<br>TORY 2 STORY<br>T 25.00 FEET<br>14.00 FEET<br>5 SETBACK REDUCTION<br>BUILT 1940<br>C.<br>DARDS OF PRACTICE AS ADOPTED APRIL OF,<br>DARDS OF PRACTICE AS ADOPTED APRIL OF,<br>DARDS OF PRACTICE AS ADOPTED APRIL OF,<br>DATE: 04-20-2004<br>DATE: 04-20-2004<br>DATE: 04-20-2004<br>DATE: 04-20-2004<br>DATE: 04-20-2004                                                                                                                                                                                                                                                                                                                                          |                                                                                                                                                                                                                                                                                |                                                                                                   |               |                 |               |                          |                        |               |
|----------------------------------------------------------------------------------------------------------------------------------------------------------------------------------------------------------------------------------------------------------------------------------------------------------------------------------------------------------------------------------------------------------------------------------------------------------------------------------------------------------------------------------------------------------------------------------------------------------------------------------------------------------------------------------------------------------------------------------------------------------------------------------------------------------------------------------------------------------------------------|--------------------------------------------------------------------------------------------------------------------------------------------------------------------------------------------------------------------------------------------------------------------------------|---------------------------------------------------------------------------------------------------|---------------|-----------------|---------------|--------------------------|------------------------|---------------|
| ERCENT         abar Set With         abar Set With         abar Set With         abar Set With         before plan or deed.         y         d way         DRMS TO THE MAINE BOARD OF LICENSURE         DRMS TO THE MAINE BOARD OF LICENSURE         DRMS TO THE MAINE BOARD OF LICENSURE         DSURVETIAND, MAINE         DSURVETIAND, MAINE         DSURVEND, MAINE         DSURVEND, MAINE         DSURVEND, MAINE         DSURVEND, MAINE         DSURVESTIONAL LAND SURVET         DSURPLAND, MAINE         DSURPLAND         DSURPLANE         DSURPLANE         DSURPLANE         DSURPLANE         DSURPLANE         DSURPLANE | CUMBERLAND<br>ETIC OBSERVATION TAKEN AT<br>5 SQ. FT. 1.38<br>VING PLANS:<br>CH WOODS ALLEN AVE<br>C SOUTH PORTLAND, MAINE<br>Y REGISTRY OF DEEDS PLAN<br>SSORS MAP 398–A–10<br>TORY 2 STORY<br>T 25.00 FEET<br>T 25.00 FEET<br>T 14.00 FEET<br>SETBACK REDUCTION<br>BUILT 1940 | REVISION: 04-20-2004 REMOVED ORIGINAL SHED LOCATION.<br>REVISION: 04-13-2004 ADDED RELOCATED SHED |               |                 | -             |                          |                        |               |
| DEREPARED BY:<br>PROFESSIONAL LAND SURVEYING<br>DERE PACK BAY BOUNDARY, INC.<br>PROFESSIONAL LAND SURVEYING<br>DATE: 04-50-5004                                                                                                                                                                                                                                                                                                                                                                                                                                                                                                                                                                                                                                                                                                                                            | RCENT<br>ebar Set With<br>nber 2303                                                                                                                                                                                                                                            |                                                                                                   | DRAWN BY: DMD | CHECKED BY: GAS | SCALE: 1*-60' | DATE OF SURVEY: 04-01-04 | JOB NUMBER:<br>2004043 | SHEET: 1 OF 1 |
|                                                                                                                                                                                                                                                                                                                                                                                                                                                                                                                                                                                                                                                                                                                                                                                                                                                                            | y<br>d way<br>DRMS TO THE MAINE BOARD OF LICENSU<br>DARDS OF PRACTICE AS ADOPTED APRIL                                                                                                                                                                                         |                                                                                                   |               |                 |               |                          |                        |               |
|                                                                                                                                                                                                                                                                                                                                                                                                                                                                                                                                                                                                                                                                                                                                                                                                                                                                            |                                                                                                                                                                                                                                                                                |                                                                                                   | DF            | RAWE            | ER: 20        | 004                      | N O                    | 043           |