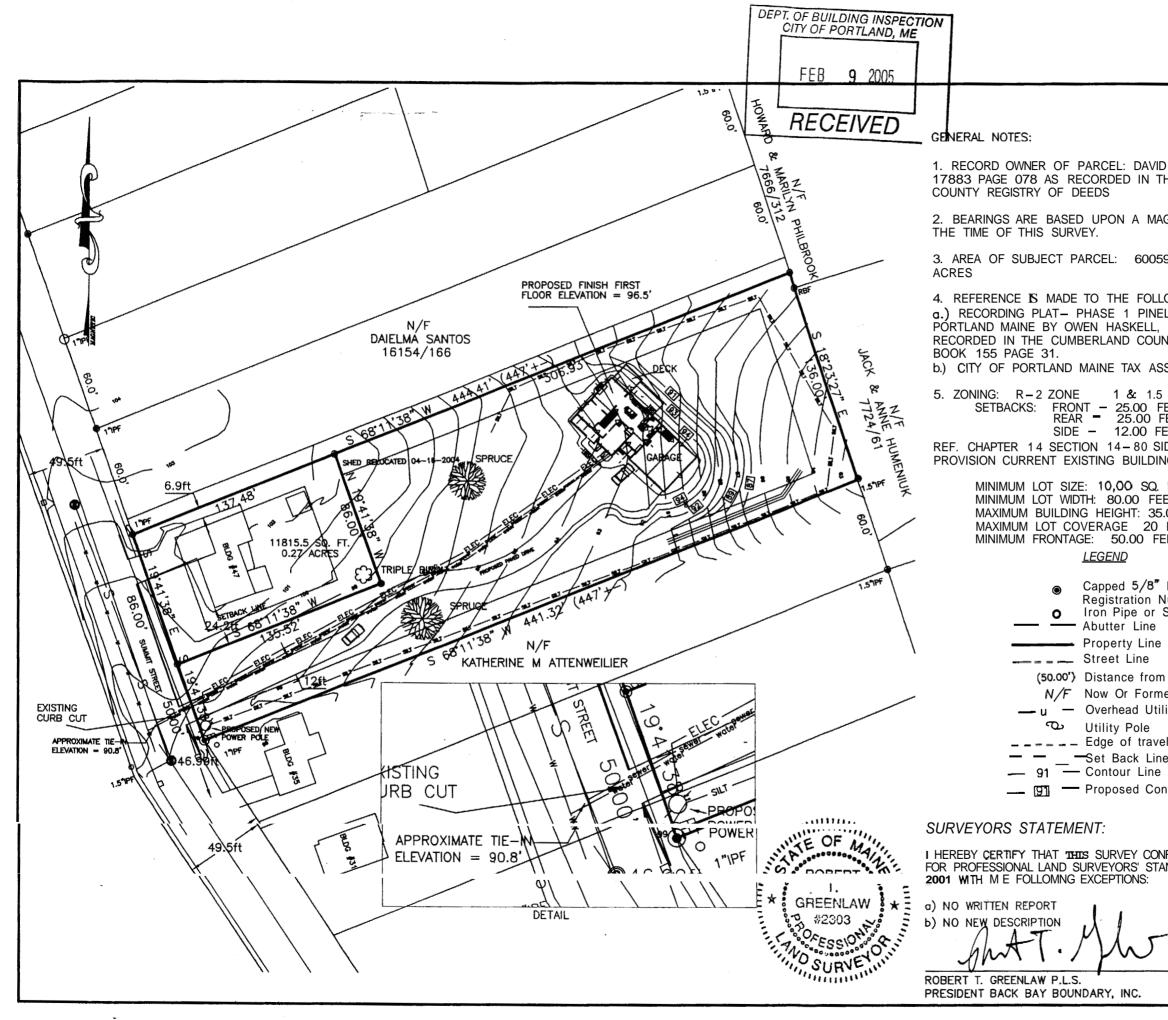

| A MICHELE A HEADER BOOK<br>CUMBERLAND<br>ETIC OBSERVATION TAKEN AT<br>5 SO. FT. 1.38<br>ING PLANS:<br>CH WOODS ALLEN AVE<br>CC SOUTH PORTLAND, MAINE<br>7 REGISTRY OF DEEDS PLAN<br>SSORS MAP 398-A-10<br>TORY 2 STORY<br>T 25.00 FEET<br>14.00 FEET<br>5 SETBACK REDUCTION<br>BUILT 1940<br>C.<br>DARDS OF PRACTICE AS ADOPTED APRIL OF,<br>DARDS OF PRACTICE AS ADOPTED APRIL OF,<br>DARDS OF PRACTICE AS ADOPTED APRIL OF,<br>DATE: 04-20-2004<br>DATE: 04-20-2004<br>DATE: 04-20-2004<br>DATE: 04-20-2004<br>DATE: 04-20-2004                                                                                                                                                                                                                                                                                                                                          |                                                                                                                                                                                                                                                                                |                                                                                                   |               |                 |               |                          |                        |               |
|----------------------------------------------------------------------------------------------------------------------------------------------------------------------------------------------------------------------------------------------------------------------------------------------------------------------------------------------------------------------------------------------------------------------------------------------------------------------------------------------------------------------------------------------------------------------------------------------------------------------------------------------------------------------------------------------------------------------------------------------------------------------------------------------------------------------------------------------------------------------------|--------------------------------------------------------------------------------------------------------------------------------------------------------------------------------------------------------------------------------------------------------------------------------|---------------------------------------------------------------------------------------------------|---------------|-----------------|---------------|--------------------------|------------------------|---------------|
| ERCENT         abar Set With         abar Set With         abar Set With         abar Set With         before plan or deed.         y         d way         DRMS TO THE MAINE BOARD OF LICENSURE         DRMS TO THE MAINE BOARD OF LICENSURE         DRMS TO THE MAINE BOARD OF LICENSURE         DSURVETIAND, MAINE         DSURVETIAND, MAINE         DSURVEND, MAINE         DSURVEND, MAINE         DSURVEND, MAINE         DSURVEND, MAINE         DSURVESTIONAL LAND SURVET         DSURPLAND, MAINE         DSURPLAND         DSURPLANE         DSURPLANE         DSURPLANE         DSURPLANE         DSURPLANE         DSURPLANE | CUMBERLAND<br>ETIC OBSERVATION TAKEN AT<br>5 SQ. FT. 1.38<br>VING PLANS:<br>CH WOODS ALLEN AVE<br>C SOUTH PORTLAND, MAINE<br>Y REGISTRY OF DEEDS PLAN<br>SSORS MAP 398–A–10<br>TORY 2 STORY<br>T 25.00 FEET<br>T 25.00 FEET<br>T 14.00 FEET<br>SETBACK REDUCTION<br>BUILT 1940 | REVISION: 04-20-2004 REMOVED ORIGINAL SHED LOCATION.<br>REVISION: 04-13-2004 ADDED RELOCATED SHED |               |                 | -             |                          |                        |               |
| DEREPARED BY:<br>PROFESSIONAL LAND SURVEYING<br>DERE PACK BAY BOUNDARY, INC.<br>PROFESSIONAL LAND SURVEYING<br>DATE: 04-50-5004                                                                                                                                                                                                                                                                                                                                                                                                                                                                                                                                                                                                                                                                                                                                            | RCENT<br>ebar Set With<br>nber 2303                                                                                                                                                                                                                                            |                                                                                                   | DRAWN BY: DMD | CHECKED BY: GAS | SCALE: 1*-60' | DATE OF SURVEY: 04-01-04 | JOB NUMBER:<br>2004043 | SHEET: 1 OF 1 |
|                                                                                                                                                                                                                                                                                                                                                                                                                                                                                                                                                                                                                                                                                                                                                                                                                                                                            | y<br>d way<br>DRMS TO THE MAINE BOARD OF LICENSU<br>DARDS OF PRACTICE AS ADOPTED APRIL                                                                                                                                                                                         |                                                                                                   |               |                 |               |                          |                        |               |
|                                                                                                                                                                                                                                                                                                                                                                                                                                                                                                                                                                                                                                                                                                                                                                                                                                                                            |                                                                                                                                                                                                                                                                                |                                                                                                   | DF            | RAWE            | ER: 20        | 004                      | N O                    | 043           |