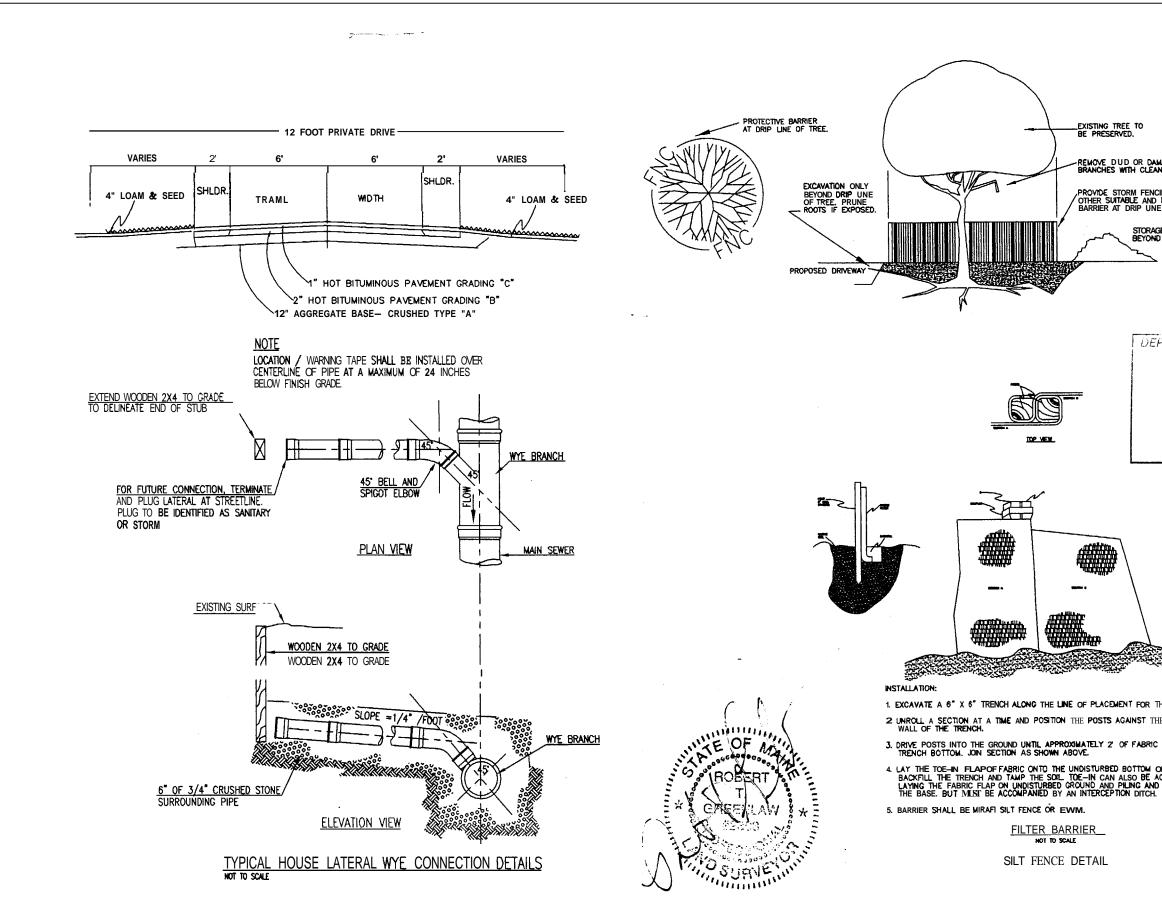

| A MICHELE A HEADER BOOK<br>CUMBERLAND<br>ETIC OBSERVATION TAKEN AT<br>5 SO. FT. 1.38<br>ING PLANS:<br>CH WOODS ALLEN AVE<br>CC SOUTH PORTLAND, MAINE<br>7 REGISTRY OF DEEDS PLAN<br>SSORS MAP 398-A-10<br>TORY 2 STORY<br>T 25.00 FEET<br>14.00 FEET<br>5 SETBACK REDUCTION<br>BUILT 1940<br>C.<br>DARDS OF PRACTICE AS ADOPTED APRIL OF,<br>DARDS OF PRACTICE AS ADOPTED APRIL OF,<br>DARDS OF PRACTICE AS ADOPTED APRIL OF,<br>DATE: 04-20-2004<br>DATE: 04-20-2004<br>DATE: 04-20-2004<br>DATE: 04-20-2004<br>DATE: 04-20-2004                                                                                                                                                                                                                                                                                                                                          |                                                                                                                                                                                                                                                                                |                                                                                                   |               |                 |               |                          |                        |               |
|----------------------------------------------------------------------------------------------------------------------------------------------------------------------------------------------------------------------------------------------------------------------------------------------------------------------------------------------------------------------------------------------------------------------------------------------------------------------------------------------------------------------------------------------------------------------------------------------------------------------------------------------------------------------------------------------------------------------------------------------------------------------------------------------------------------------------------------------------------------------------|--------------------------------------------------------------------------------------------------------------------------------------------------------------------------------------------------------------------------------------------------------------------------------|---------------------------------------------------------------------------------------------------|---------------|-----------------|---------------|--------------------------|------------------------|---------------|
| ERCENT         abar Set With         abar Set With         abar Set With         abar Set With         before plan or deed.         y         d way         DRMS TO THE MAINE BOARD OF LICENSURE         DRMS TO THE MAINE BOARD OF LICENSURE         DRMS TO THE MAINE BOARD OF LICENSURE         DSURVETIAND, MAINE         DSURVETIAND, MAINE         DSURVEND, MAINE         DSURVEND, MAINE         DSURVEND, MAINE         DSURVEND, MAINE         DSURVESTIONAL LAND SURVET         DSURPLAND, MAINE         DSURPLAND         DSURPLANE         DSURPLANE         DSURPLANE         DSURPLANE         DSURPLANE         DSURPLANE | CUMBERLAND<br>ETIC OBSERVATION TAKEN AT<br>5 SQ. FT. 1.38<br>VING PLANS:<br>CH WOODS ALLEN AVE<br>C SOUTH PORTLAND, MAINE<br>Y REGISTRY OF DEEDS PLAN<br>SSORS MAP 398–A–10<br>TORY 2 STORY<br>T 25.00 FEET<br>T 25.00 FEET<br>T 14.00 FEET<br>SETBACK REDUCTION<br>BUILT 1940 | REVISION: 04-20-2004 REMOVED ORIGINAL SHED LOCATION.<br>REVISION: 04-13-2004 ADDED RELOCATED SHED |               |                 | -             |                          |                        |               |
| DEREPARED BY:<br>PROFESSIONAL LAND SURVEYING<br>DERE PACK BAY BOUNDARY, INC.<br>PROFESSIONAL LAND SURVEYING<br>DATE: 04-50-5004                                                                                                                                                                                                                                                                                                                                                                                                                                                                                                                                                                                                                                                                                                                                            | RCENT<br>ebar Set With<br>nber 2303                                                                                                                                                                                                                                            |                                                                                                   | DRAWN BY: DMD | CHECKED BY: GAS | SCALE: 1*-60' | DATE OF SURVEY: 04-01-04 | JOB NUMBER:<br>2004043 | SHEET: 1 OF 1 |
|                                                                                                                                                                                                                                                                                                                                                                                                                                                                                                                                                                                                                                                                                                                                                                                                                                                                            | y<br>d way<br>DRMS TO THE MAINE BOARD OF LICENSU<br>DARDS OF PRACTICE AS ADOPTED APRIL                                                                                                                                                                                         |                                                                                                   |               |                 |               |                          |                        |               |
|                                                                                                                                                                                                                                                                                                                                                                                                                                                                                                                                                                                                                                                                                                                                                                                                                                                                            |                                                                                                                                                                                                                                                                                |                                                                                                   | DF            | RAWE            | ER: 20        | 004                      | N O                    | 043           |