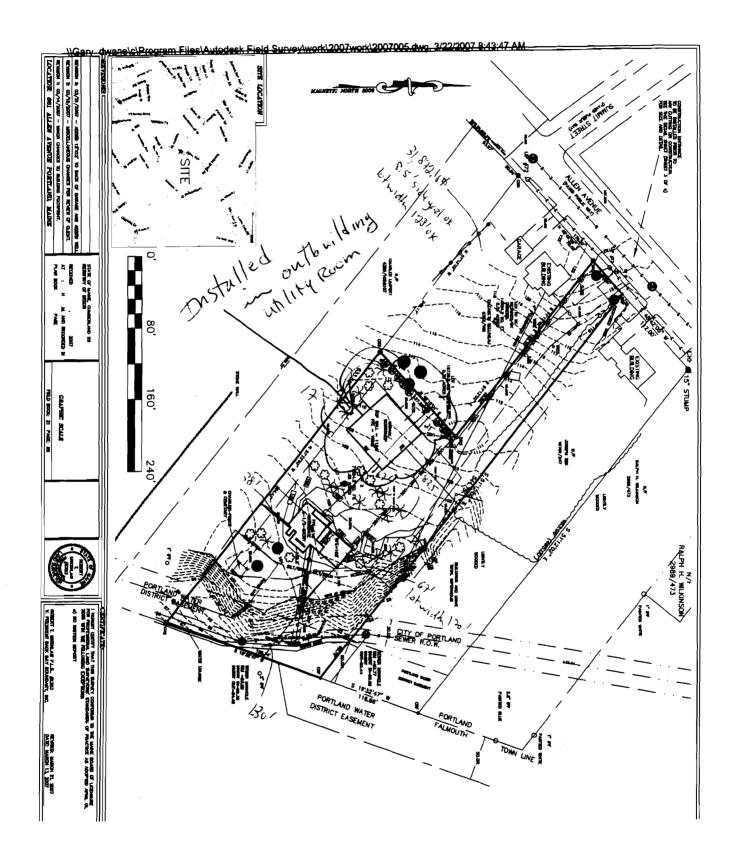

398-B.016

| To the INSPECTOR OF BUILDINGS, PORTLAND, ME.  The undersigned hereby applies for a permit to insta accordance with the Laws of Maine, the Building Code of the | all the following heating, cooking or power equipment in the City of Portland, and the following specifications: |
|----------------------------------------------------------------------------------------------------------------------------------------------------------------|------------------------------------------------------------------------------------------------------------------|
| Location / CBL 396-13-016                                                                                                                                      | Use of Building Oct 12 - 1/11. Date 3-3-09                                                                       |
| Name and address of owner of appliance (de) Allen Pure                                                                                                         |                                                                                                                  |
| portune me oylo3                                                                                                                                               |                                                                                                                  |
| Installer's name and address ROBERL Beanchemen                                                                                                                 | 39 Moustain Ni                                                                                                   |
| BIDDEFORD MF                                                                                                                                                   |                                                                                                                  |
| Location of appliance:  Basement Roof  Cut building Roof                                                                                                       | Type of Chimney:                                                                                                 |
| Basement Floor Utility Poor                                                                                                                                    | ☐ Masonry Lined                                                                                                  |
| ☐ Attic ☐ Roof                                                                                                                                                 | Factory built                                                                                                    |
| 200°                                                                                                                                                           |                                                                                                                  |
| Type of Fuel:                                                                                                                                                  | XQ Metal                                                                                                         |
| Type of Fuel:  Gas Gil Solid  FKO Vimar (wood 995) freate                                                                                                      | Factory Built U.L. Listing #                                                                                     |
|                                                                                                                                                                |                                                                                                                  |
| Appliance Name: Stanton Les Acros Boj                                                                                                                          | Direct Vent                                                                                                      |
| U.L. Approved  Yes  No                                                                                                                                         | Type UL#                                                                                                         |
| TUV072024834258486H                                                                                                                                            |                                                                                                                  |
| Will appliance be installed in accordance with the manufacture's                                                                                               | Type of Fuel Tank                                                                                                |
| installation instructions? Q Yes $\square$ No                                                                                                                  | □ Oil                                                                                                            |
|                                                                                                                                                                | ☐ Gas                                                                                                            |
| IF NO Explain:                                                                                                                                                 | wlood                                                                                                            |
|                                                                                                                                                                | Size of Tank                                                                                                     |
| The Type of License of Installer:                                                                                                                              | Number of Tanks                                                                                                  |
| ☐ Master Plumber #                                                                                                                                             |                                                                                                                  |
| □ Solid Fuel # <u>3000 ! 2/9</u>                                                                                                                               | Distance from Tank to Center of Flame feet.                                                                      |
| □ Oil #                                                                                                                                                        | [ 7.000                                                                                                          |
| ☐ Gas #                                                                                                                                                        | Cost of Work: \$ 5, 300,00                                                                                       |
| □ Other                                                                                                                                                        | Cost of Work: \$ 5,500,00  Permit Fee: \$ 8000                                                                   |
| Approved                                                                                                                                                       | Approved with Conditions                                                                                         |
| Fire:                                                                                                                                                          | ☐ See attached letter or requirement                                                                             |
| Ele.:                                                                                                                                                          |                                                                                                                  |