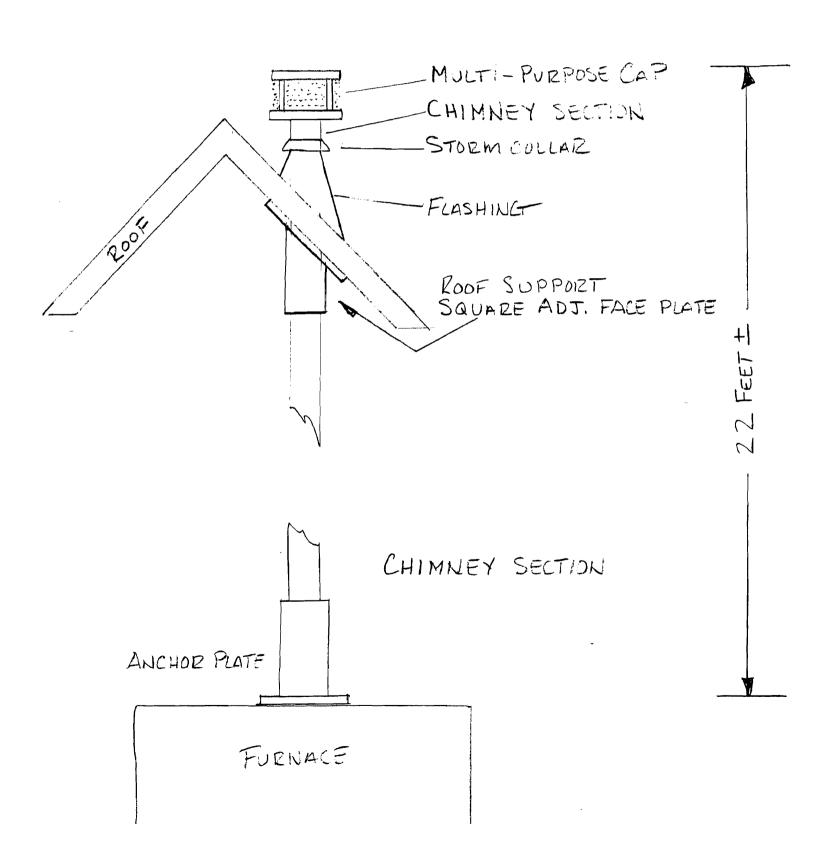

398-B.016

| To the INSPECTOR OF BUILDINGS, PORTLAND, ME.  The undersigned hereby applies for a permit to insta accordance with the Laws of Maine, the Building Code of the | all the following heating, cooking or power equipment in the City of Portland, and the following specifications: |
|----------------------------------------------------------------------------------------------------------------------------------------------------------------|------------------------------------------------------------------------------------------------------------------|
| Location / CBL 396-13-016                                                                                                                                      | Use of Building Oct 12 - 1/11. Date 3-3-09                                                                       |
| Name and address of owner of appliance (de) Allen Pure                                                                                                         |                                                                                                                  |
| portune me oylo3                                                                                                                                               |                                                                                                                  |
| Installer's name and address ROBERL Beanchemen                                                                                                                 | 39 Moustain Ni                                                                                                   |
| BIDDEFORD MF                                                                                                                                                   |                                                                                                                  |
| Location of appliance:  Basement Roof  Cut building Roof                                                                                                       | Type of Chimney:                                                                                                 |
| Basement Floor Utility Poor                                                                                                                                    | ☐ Masonry Lined                                                                                                  |
| ☐ Attic ☐ Roof                                                                                                                                                 | Factory built                                                                                                    |
| 200°                                                                                                                                                           |                                                                                                                  |
| Type of Fuel:                                                                                                                                                  | XQ Metal                                                                                                         |
| Type of Fuel:  Gas Gil Solid  FKO Vimar (wood 995) freate                                                                                                      | Factory Built U.L. Listing #                                                                                     |
|                                                                                                                                                                |                                                                                                                  |
| Appliance Name: Stanton Les Acros Boj                                                                                                                          | Direct Vent                                                                                                      |
| U.L. Approved  Yes  No                                                                                                                                         | Type UL#                                                                                                         |
| TUV072024834258486H                                                                                                                                            |                                                                                                                  |
| Will appliance be installed in accordance with the manufacture's                                                                                               | Type of Fuel Tank                                                                                                |
| installation instructions? Q Yes $\square$ No                                                                                                                  | □ Oil                                                                                                            |
|                                                                                                                                                                | ☐ Gas                                                                                                            |
| IF NO Explain:                                                                                                                                                 | wlood                                                                                                            |
|                                                                                                                                                                | Size of Tank                                                                                                     |
| The Type of License of Installer:                                                                                                                              | Number of Tanks                                                                                                  |
| ☐ Master Plumber #                                                                                                                                             |                                                                                                                  |
| □ Solid Fuel # <u>3000 ! 2/9</u>                                                                                                                               | Distance from Tank to Center of Flame feet.                                                                      |
| □ Oil #                                                                                                                                                        | [ 7.000                                                                                                          |
| ☐ Gas #                                                                                                                                                        | Cost of Work: \$ 5, 300,00                                                                                       |
| □ Other                                                                                                                                                        | Cost of Work: \$ 5,500,00  Permit Fee: \$ 8000                                                                   |
| Approved                                                                                                                                                       | Approved with Conditions                                                                                         |
| Fire:                                                                                                                                                          | ☐ See attached letter or requirement                                                                             |
| Ele.:                                                                                                                                                          |                                                                                                                  |

## PROPOSED STOVE PIPE INSTALLATION

FRONT

From:

Jeanie Bourke

To: Date: Alisa Schumacher 3/10/2009 8:37:01 AM

Subject:

Fwd: Re: Fw: Boiler Certifications

Hi Alisa,