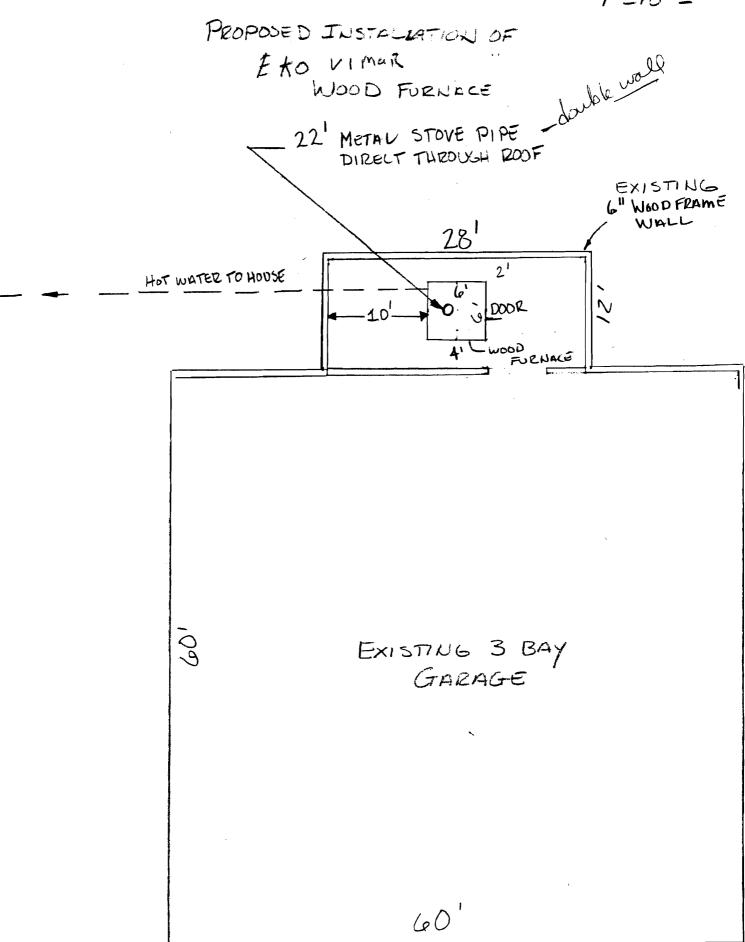

398-B.016

| To the INSPECTOR OF BUILDINGS, PORTLAND, ME.  The undersigned hereby applies for a permit to insta accordance with the Laws of Maine, the Building Code of the | all the following heating, cooking or power equipment in the City of Portland, and the following specifications: |
|----------------------------------------------------------------------------------------------------------------------------------------------------------------|------------------------------------------------------------------------------------------------------------------|
| Location / CBL 396-13-016                                                                                                                                      | Use of Building Oct 12 - 1/11. Date 3-3-09                                                                       |
| Name and address of owner of appliance (de) Allen Pure                                                                                                         |                                                                                                                  |
| portune me oylo3                                                                                                                                               |                                                                                                                  |
| Installer's name and address ROBERL Beanchemen                                                                                                                 | 39 Moustain Ni                                                                                                   |
| BIDDEFORD MF                                                                                                                                                   |                                                                                                                  |
| Location of appliance:  Basement Roof  Cut building Roof                                                                                                       | Type of Chimney:                                                                                                 |
| Basement Floor Utility Poor                                                                                                                                    | ☐ Masonry Lined                                                                                                  |
| ☐ Attic ☐ Roof                                                                                                                                                 | Factory built                                                                                                    |
| 200°                                                                                                                                                           |                                                                                                                  |
| Type of Fuel:                                                                                                                                                  | XQ Metal                                                                                                         |
| Type of Fuel:  Gas Gil Solid  FKO Vimar (wood 995) freate                                                                                                      | Factory Built U.L. Listing #                                                                                     |
|                                                                                                                                                                |                                                                                                                  |
| Appliance Name: Stanton Les Acros Boj                                                                                                                          | Direct Vent                                                                                                      |
| U.L. Approved  Yes  No                                                                                                                                         | Type UL#                                                                                                         |
| TUV072024834258486H                                                                                                                                            |                                                                                                                  |
| Will appliance be installed in accordance with the manufacture's                                                                                               | Type of Fuel Tank                                                                                                |
| installation instructions? Q Yes $\square$ No                                                                                                                  | □ Oil                                                                                                            |
|                                                                                                                                                                | ☐ Gas                                                                                                            |
| IF NO Explain:                                                                                                                                                 | wlood                                                                                                            |
|                                                                                                                                                                | Size of Tank                                                                                                     |
| The Type of License of Installer:                                                                                                                              | Number of Tanks                                                                                                  |
| ☐ Master Plumber #                                                                                                                                             |                                                                                                                  |
| □ Solid Fuel # <u>3000 ! 2/9</u>                                                                                                                               | Distance from Tank to Center of Flame feet.                                                                      |
| □ Oil #                                                                                                                                                        | [ 7.000                                                                                                          |
| ☐ Gas #                                                                                                                                                        | Cost of Work: \$ 5, 300,00                                                                                       |
| □ Other                                                                                                                                                        | Cost of Work: \$ 5,500,00  Permit Fee: \$ 8000                                                                   |
| Approved                                                                                                                                                       | Approved with Conditions                                                                                         |
| Fire:                                                                                                                                                          | ☐ See attached letter or requirement                                                                             |
| Ele.:                                                                                                                                                          |                                                                                                                  |

## PROPOSED STOVE PIPE INSTALLATION

FRONT

From:

Jeanie Bourke

To: Date: Alisa Schumacher 3/10/2009 8:37:01 AM

Subject:

Fwd: Re: Fw: Boiler Certifications

Hi Alisa,