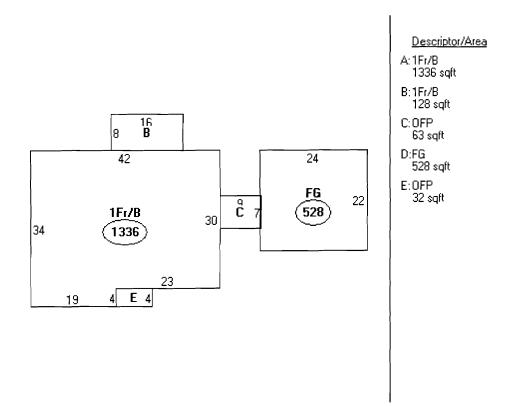

Height-35 max - 24 scaled - have saraycl8 max - 13.3 scaled Lot Area - 6,504 min - 21,6842 siven

Lot Coverage Impervious Surface - 31% - 25 722

60×60= 3100

19 × 19 × 144

36×34= 1224

26 x16 - 1-1

This page contains a detailed description of the Parcel ID you selected. Press the **New Search** button at the bottom of the screen to submit a new query.

#### **Property Information**

Year Built 1951

4

Style Cape Story Height

1

Sq. Ft. 1464

Total Acres 2.377

Bedrooms Full Baths Half Baths