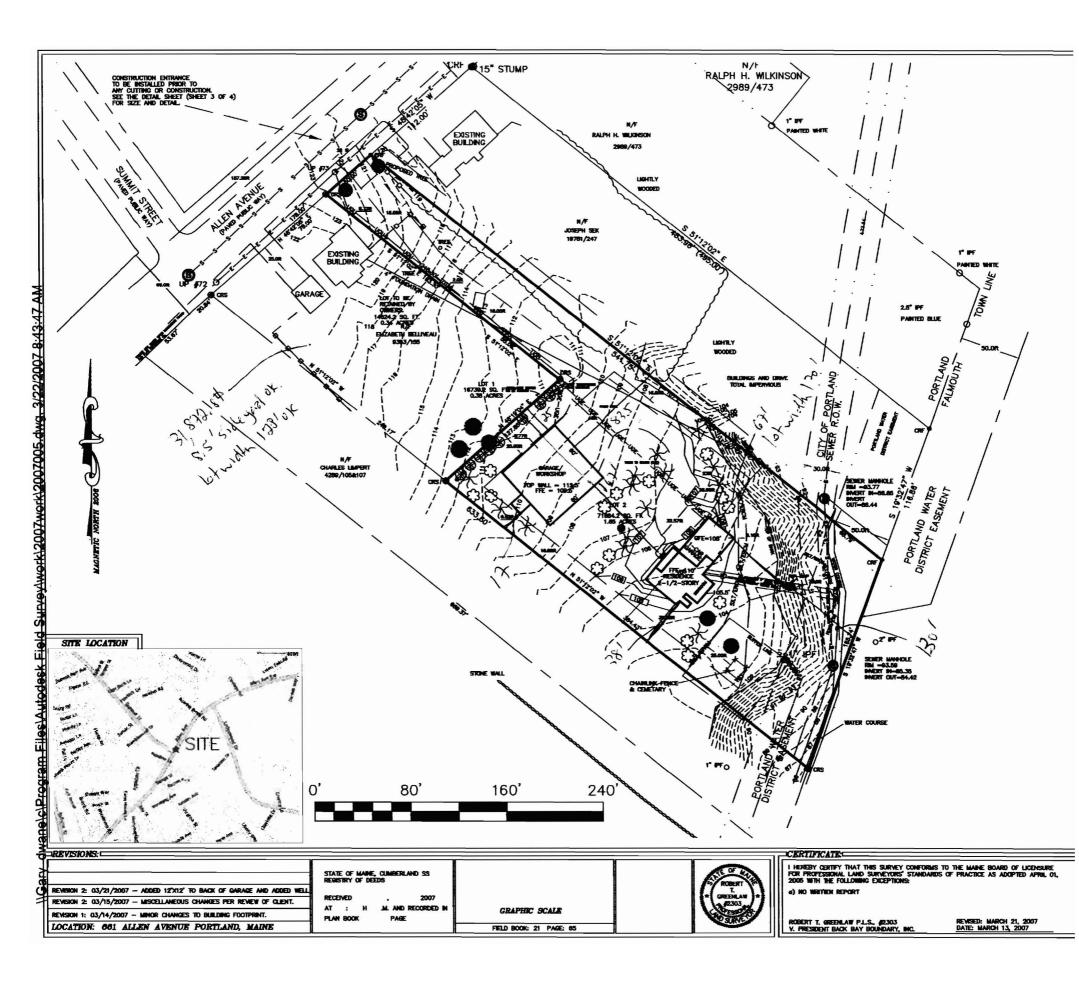

A certain lot or parcel of land with the buildings thereon, situated at 661 Allen Avenue, Portland, Maine being more particularly described as follows:

Lot 2 as shown on Plan of Proposed Lot Split, 659 Allen Avenue, Portland, Maine, prepared by Back Bay Boundary, Inc., dated February 26, 2007 and recorded in the Cumberland County Registry of Deeds in Plan Book 207, Page 112 (the Plan ).

# BACK BAY BOUNDARY, INC. LAND SURVEYING

March 21, 2007

The City of Portland Building Inspections Department 389 Congress Street Portland, Maine 04101

Subject: Building Permit application for 661 Allen Avenue Portland Maine