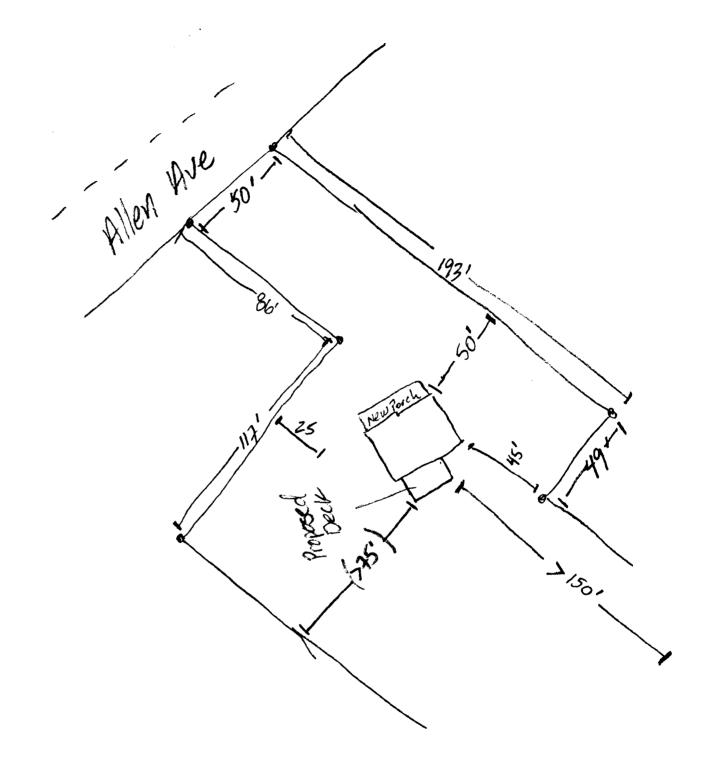

| Location/Address of Construction: 685                                                                                                                       | Allen Ave                            |                           |  |  |  |
|-------------------------------------------------------------------------------------------------------------------------------------------------------------|--------------------------------------|---------------------------|--|--|--|
| Total Square Footage of Proposed Structure 240 SQ FF                                                                                                        | Square Footage of Lot                |                           |  |  |  |
| Tax Assessor's Chart, Block & Lot<br>Chart# Block# Lot#                                                                                                     | Owner:<br>Timothy J. Boothby         | Telephone: 207 590 2796   |  |  |  |
| Lessee/Buyer's Name (If Applicable)                                                                                                                         | Applicant name, address & telephone: | Cost Of<br>Work: \$ 60000 |  |  |  |
|                                                                                                                                                             |                                      | Fee: \$_30                |  |  |  |
|                                                                                                                                                             |                                      | C of O Fee: \$            |  |  |  |
| Current legal use (i.e. single family)  If vacant, what was the previous use?                                                                               |                                      |                           |  |  |  |
|                                                                                                                                                             |                                      |                           |  |  |  |
| Proposed Specific use: Is property part of a subdivision?                                                                                                   | If yes, please name                  |                           |  |  |  |
| Project description:  12 x 20' Deck -30-inch to Sradehigh-                                                                                                  |                                      |                           |  |  |  |
| Contractor's name, address & telephone:                                                                                                                     |                                      |                           |  |  |  |
| Who should we contact when the permit is ready: Truckly T. Book by Mailing address:  Phone:  5902496                                                        |                                      |                           |  |  |  |
| Please submit all of the information outlined in the Commercial Application Checklist. Failure to do so will result in the automatic denial of your permit. |                                      |                           |  |  |  |