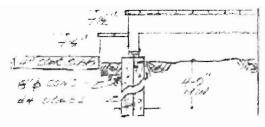

### **Comments:**

4/25/2007-tm: called applicant with questions about floor joist spans@ 2:40 pm

House 1 Grade 15" 12 Jowothes S INDE WAT OF CONCRETE. 2×6×12+ (2×8 16 sq PT 16 on center replad 2×10×3 4×8" Sonotuses 4' into the ground t rebur and metal Fastener for Support cather brick, bluestone, or concrete back To return the same of the same

STAIR DETAIN SCALE: 3/8" =1-0"