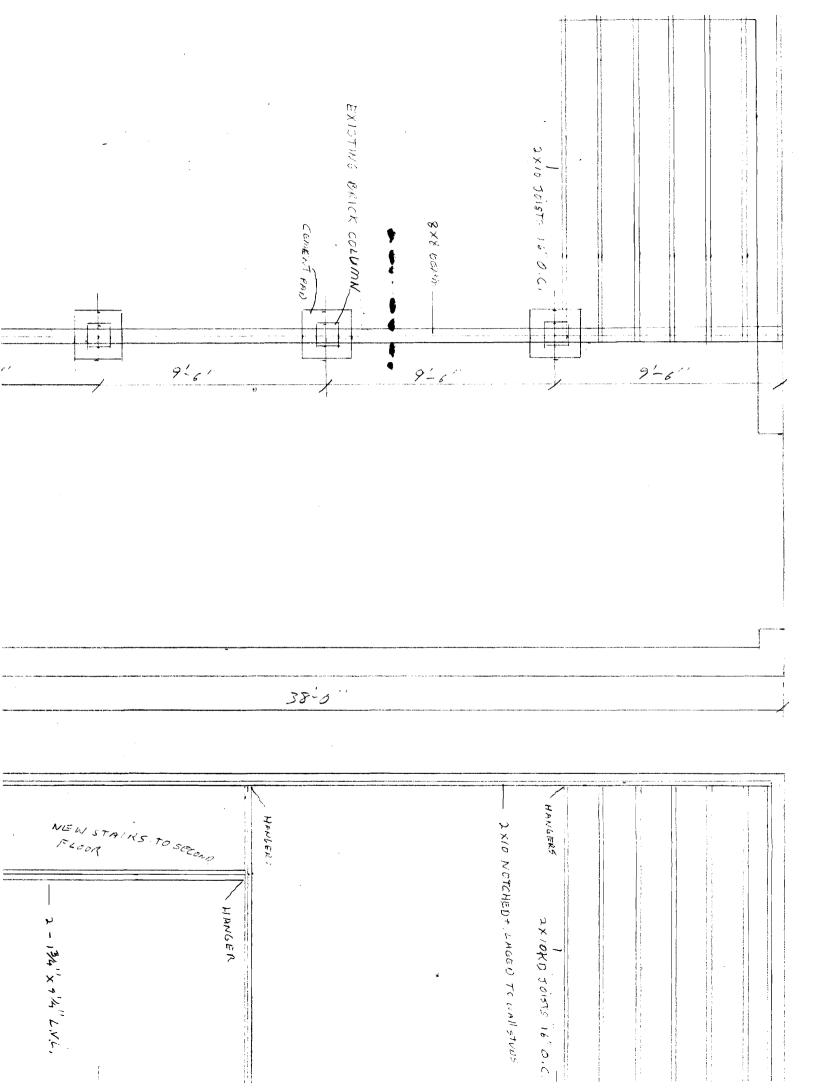

Book/Page Legal

398-A-3

SUMMIT ST 9-25

32899 SF

#### **Current Assessed Valuation**

Land \$105,500 Building \$216,100

Total \$321,600

#### **Property Information**

Year Built 1902

Style Old Style Story Height

Sq. Ft. 2906

Total Acres

0.755

Bedrooms 6

Full Baths

Half Baths

Total Rooms 12

Attic Unfin

Basement Full

#### Outbuildings

| Тур     | е     |
|---------|-------|
| FLAT F  | BARN  |
| GARAGE- | WD/CB |

Quantity

Year Built 1902 2001

Size 30×40 24X28 Grade C C

Condition Α Α

#### Sales Information

Date

Туре

Price

Book/Page

#### Picture and Sketch

Picture

Sketch

Tax Map

#### Click here to view Tax Roll Information.

Any information concerning tax payments should be directed to the Treasury office at 874-8490 or emailed.

**New Search!** 



,

•