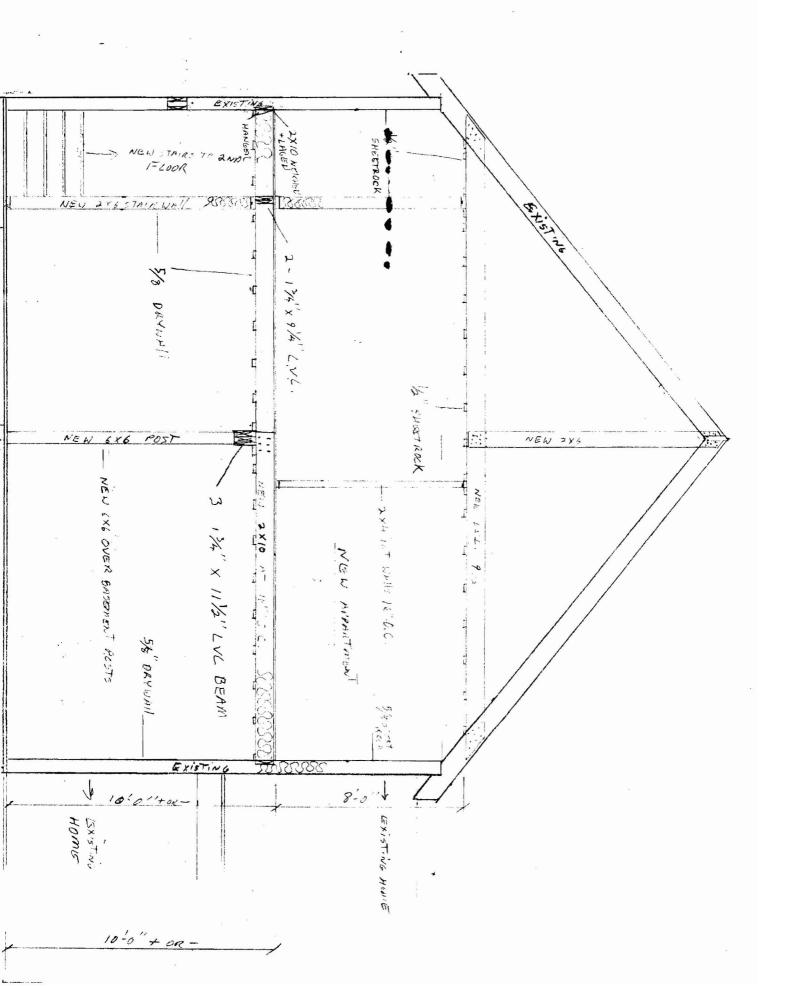

ook/Page Legal

398-A-3

SUMMIT ST 9-25

32899 SF

#### **Current Assessed Valuation**

Land \$105,500 Building \$216,100

Total \$321,600

#### **Property Information**

Year Built 1902

Style Old Style Story Height

Sq. Ft. 2906

Total Acres

0.755

Bedrooms 6

Full Baths

Half Baths

Total Rooms 12

Attic Unfin

Basement Full

#### Outbuildings

| Тур     | е     |
|---------|-------|
| FLAT F  | BARN  |
| GARAGE- | WD/CB |

Quantity

Year Built 1902 2001

Size 30×40 24X28 Grade C C

Condition Α Α

#### Sales Information

Date

Туре

Price

Book/Page

#### Picture and Sketch

Picture

Sketch

Tax Map

#### Click here to view Tax Roll Information.

Any information concerning tax payments should be directed to the Treasury office at 874-8490 or emailed.

**New Search!** 



,

•