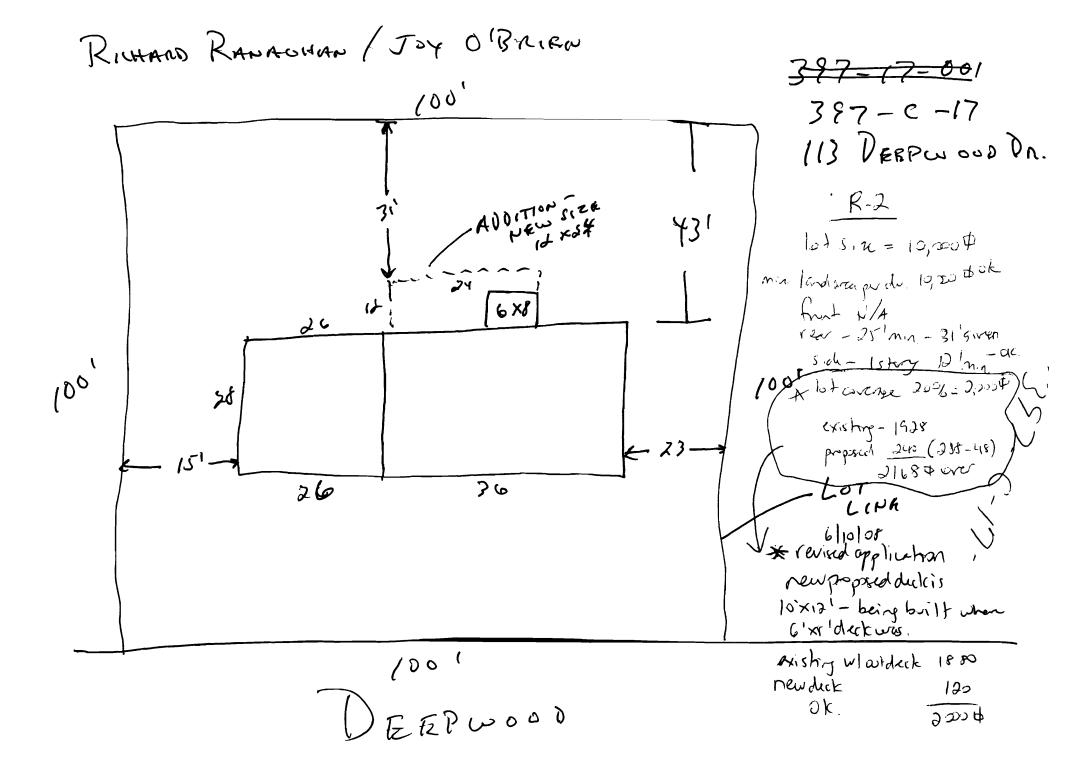

Signature of Applicant/Designee

Date

Signature of Inspections Official

Date

Building Permit #: 08-0601

| <b>City of Portland, Maine - Buil</b><br>389 Congress Street, 04101 Tel: (                                                                                                                                                                                                                | 0                         |                   | 3716   | Permit No:<br>08-0601              | Date Applied For:<br>06/02/2008 | CBL:<br>397 C017001              |
|-------------------------------------------------------------------------------------------------------------------------------------------------------------------------------------------------------------------------------------------------------------------------------------------|---------------------------|-------------------|--------|------------------------------------|---------------------------------|----------------------------------|
| Location of Construction:                                                                                                                                                                                                                                                                 | Owner Name:               |                   |        | Owner Address:                     |                                 | Phone:                           |
| 113 DEEPWOOD DR                                                                                                                                                                                                                                                                           | O'BRIEN JOY J & RI        | CHARD J F         | RA     | 113 DEEPWOOD                       | DR                              |                                  |
| Business Name:                                                                                                                                                                                                                                                                            | Contractor Name:          |                   |        | Contractor Address:                | Phone                           |                                  |
| Lessee/Buyer's Name                                                                                                                                                                                                                                                                       | Phone:                    |                   |        | Permit Type:<br>Additions - Dwelli | ngs                             |                                  |
| Proposed Use:                                                                                                                                                                                                                                                                             |                           | Pro               | opose  | d Project Description:             |                                 |                                  |
| Single Family Home - New deck - 12' x 10'<br>New Deck - 12' x 10' replacing smaller existing deck.                                                                                                                                                                                        |                           |                   |        |                                    |                                 |                                  |
|                                                                                                                                                                                                                                                                                           | Approved with Condition   |                   | wer:   | Ann Machado                        | Approval Da                     |                                  |
| Note: Proposed structure is over lo<br>6/10/08 - Received revised a                                                                                                                                                                                                                       | -                         | nted 6/3/08       |        |                                    |                                 | Ok to Issue: ✓                   |
| <ol> <li>This property shall remain a single approval.</li> </ol>                                                                                                                                                                                                                         | e family dwelling. Any o  | change of us      | se sh  | all require a separat              | e permit application            | for review and                   |
| <ol> <li>This permit is being approved on<br/>work.</li> </ol>                                                                                                                                                                                                                            | the basis of plans submi  | itted. Any d      | levia  | tions shall require a              | separate approval be            | fore starting that               |
| Dept: Building Status: A<br>Note:                                                                                                                                                                                                                                                         | Approved with Condition   | ns <b>Revie</b> v | wer:   | Chris Hanson                       | Approval Da                     | te: 06/10/2008<br>Ok to Issue: ☑ |
| 1) Open risers are permitted, provid                                                                                                                                                                                                                                                      | ed that the opening betw  | een treads d      | loes   | not pemit the passag               | ge of a 4" diameter sp          | ohere.                           |
| 2) Maintain proper setback(s) from                                                                                                                                                                                                                                                        | property lines/buildings. |                   |        |                                    |                                 |                                  |
| 3) Fastener schedule per the IRC 2003                                                                                                                                                                                                                                                     |                           |                   |        |                                    |                                 |                                  |
| 4) As discussed during the review pr                                                                                                                                                                                                                                                      | ocess, ballusters must b  | e spaced wit      | th les | ss than a 4" opening               | between each.                   |                                  |
| <ol> <li>For the discussed darking the review process, sumaters must be spaced with ress than a + opening between each.</li> <li>Permit approved based on the plans submitted and reviewed w/owner/contractor, with additional information as agreed on and as noted on plans.</li> </ol> |                           |                   |        |                                    |                                 |                                  |
| <ul><li>6) Frost protection must be installed per the enclosed detail as discussed w/owner/contractor.</li></ul>                                                                                                                                                                          |                           |                   |        |                                    |                                 |                                  |
|                                                                                                                                                                                                                                                                                           |                           |                   |        |                                    |                                 |                                  |
|                                                                                                                                                                                                                                                                                           |                           |                   |        |                                    |                                 |                                  |
| Comments:<br>6/3/2008-amachado: Proposed structure over lot coverage. See letter dated 06/03/08                                                                                                                                                                                           |                           |                   |        |                                    |                                 |                                  |
|                                                                                                                                                                                                                                                                                           |                           |                   |        |                                    |                                 |                                  |
| 6/10/2008-amachado: Received revised application; revised deck size is now 10' x 12'. Lot coverage OK now.                                                                                                                                                                                |                           |                   |        |                                    |                                 |                                  |
|                                                                                                                                                                                                                                                                                           |                           |                   |        |                                    |                                 |                                  |
|                                                                                                                                                                                                                                                                                           |                           |                   |        |                                    |                                 |                                  |
|                                                                                                                                                                                                                                                                                           |                           |                   |        |                                    |                                 |                                  |
|                                                                                                                                                                                                                                                                                           |                           |                   |        |                                    |                                 |                                  |
|                                                                                                                                                                                                                                                                                           |                           |                   |        |                                    |                                 |                                  |

I am in receipt of your application to put a larger rear deck on the back of the house at 113 Deepwood Drive. Your house is located in the R-2 residential zone. Section 14-80(e) of the ordinance states that the maximum lot coverage in the R2 zone is twenty percent of the lot area. The size of your lot is ten thousand square feet. Twenty percent of that is two thousand square feet. The footprint of the existing structure including the existing six by eight foot deck is 1,928 square feet. The proposed 12 foot by 24 deck would add 240 square feet to the footprint for a total of 2,168 square feet. This is 168 square feet more than the allowable maximum lot coverage. Since your proposed deck expansion is over the maximum allowable lot coverage, I must deny your application.