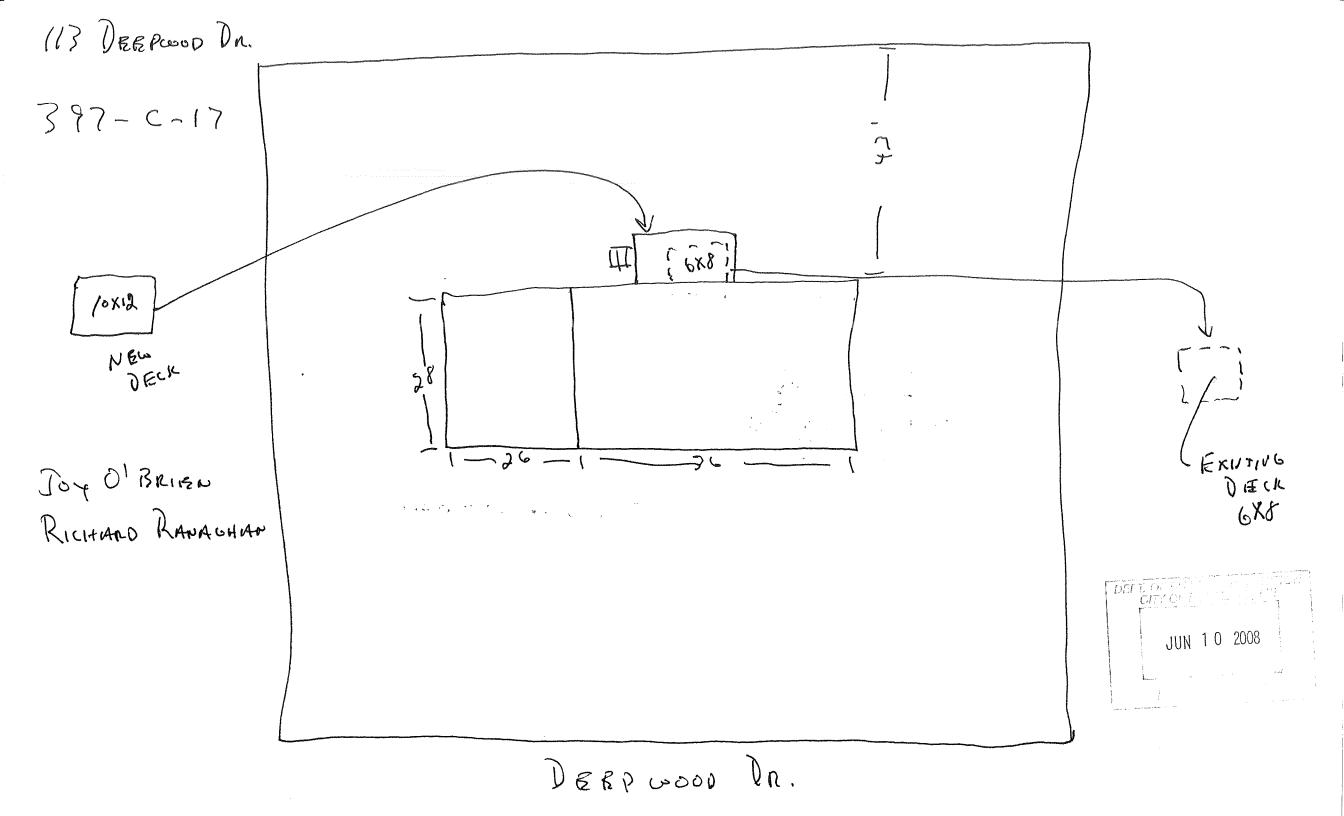

### Page 1 of 1

Steps off fort parh?

12×24 deck = 288 - Ardrik 120 1 6F over lot coverge

Strengthening a Remarkable City, Building a Community for Life . www.portlandmaine.gov

Lee Urban- Director of Planning and Development Marge Schmuckal, Zoning Administrator