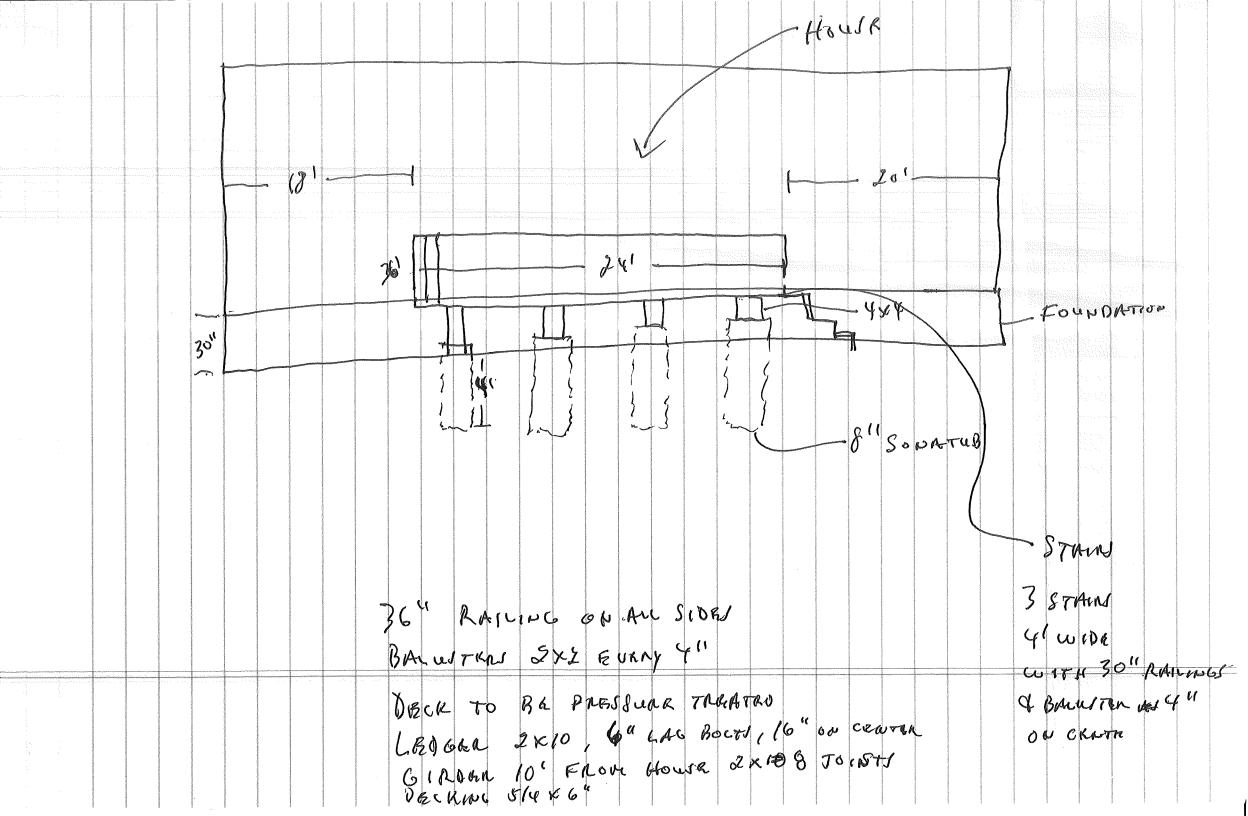

Signature of Applicant/Designee

Date

Signature of Inspections Official

Date

Building Permit #: 08-0601

| <b>City of Portland, Maine - Buil</b><br>389 Congress Street, 04101 Tel: (                                                                                                                                                                                                                | 0                         |                   | 3716   | Permit No:<br>08-0601              | Date Applied For:<br>06/02/2008 | CBL:<br>397 C017001              |
|-------------------------------------------------------------------------------------------------------------------------------------------------------------------------------------------------------------------------------------------------------------------------------------------|---------------------------|-------------------|--------|------------------------------------|---------------------------------|----------------------------------|
| Location of Construction:                                                                                                                                                                                                                                                                 | Owner Name:               |                   |        | Owner Address:                     |                                 | Phone:                           |
| 113 DEEPWOOD DR                                                                                                                                                                                                                                                                           | O'BRIEN JOY J & RI        | CHARD J F         | RA     | 113 DEEPWOOD                       | DR                              |                                  |
| Business Name:                                                                                                                                                                                                                                                                            | Contractor Name:          |                   |        | Contractor Address:                | Phone                           |                                  |
| Lessee/Buyer's Name                                                                                                                                                                                                                                                                       | Phone:                    |                   |        | Permit Type:<br>Additions - Dwelli | ngs                             |                                  |
| Proposed Use:                                                                                                                                                                                                                                                                             |                           | Pro               | opose  | d Project Description:             |                                 |                                  |
| Single Family Home - New deck - 12' x 10'<br>New Deck - 12' x 10' replacing smaller existing deck.                                                                                                                                                                                        |                           |                   |        |                                    |                                 |                                  |
|                                                                                                                                                                                                                                                                                           | Approved with Condition   |                   | wer:   | Ann Machado                        | Approval Da                     |                                  |
| Note: Proposed structure is over lo<br>6/10/08 - Received revised a                                                                                                                                                                                                                       | -                         | nted 6/3/08       |        |                                    |                                 | Ok to Issue: ✓                   |
| <ol> <li>This property shall remain a single approval.</li> </ol>                                                                                                                                                                                                                         | e family dwelling. Any o  | change of us      | se sh  | all require a separat              | e permit application            | for review and                   |
| <ol> <li>This permit is being approved on<br/>work.</li> </ol>                                                                                                                                                                                                                            | the basis of plans submi  | itted. Any d      | levia  | tions shall require a              | separate approval be            | fore starting that               |
| Dept: Building Status: A<br>Note:                                                                                                                                                                                                                                                         | Approved with Condition   | ns <b>Revie</b> v | wer:   | Chris Hanson                       | Approval Da                     | te: 06/10/2008<br>Ok to Issue: ☑ |
| 1) Open risers are permitted, provid                                                                                                                                                                                                                                                      | ed that the opening betw  | een treads d      | loes   | not pemit the passag               | ge of a 4" diameter sp          | ohere.                           |
| 2) Maintain proper setback(s) from                                                                                                                                                                                                                                                        | property lines/buildings. |                   |        |                                    |                                 |                                  |
| 3) Fastener schedule per the IRC 2003                                                                                                                                                                                                                                                     |                           |                   |        |                                    |                                 |                                  |
| 4) As discussed during the review pr                                                                                                                                                                                                                                                      | ocess, ballusters must b  | e spaced wit      | th les | ss than a 4" opening               | between each.                   |                                  |
| <ol> <li>For the discussed darking the review process, sumaters must be spaced with ress than a + opening between each.</li> <li>Permit approved based on the plans submitted and reviewed w/owner/contractor, with additional information as agreed on and as noted on plans.</li> </ol> |                           |                   |        |                                    |                                 |                                  |
| <ul><li>6) Frost protection must be installed per the enclosed detail as discussed w/owner/contractor.</li></ul>                                                                                                                                                                          |                           |                   |        |                                    |                                 |                                  |
|                                                                                                                                                                                                                                                                                           |                           |                   |        |                                    |                                 |                                  |
|                                                                                                                                                                                                                                                                                           |                           |                   |        |                                    |                                 |                                  |
| Comments:<br>6/3/2008-amachado: Proposed structure over lot coverage. See letter dated 06/03/08                                                                                                                                                                                           |                           |                   |        |                                    |                                 |                                  |
|                                                                                                                                                                                                                                                                                           |                           |                   |        |                                    |                                 |                                  |
| 6/10/2008-amachado: Received revised application; revised deck size is now 10' x 12'. Lot coverage OK now.                                                                                                                                                                                |                           |                   |        |                                    |                                 |                                  |
|                                                                                                                                                                                                                                                                                           |                           |                   |        |                                    |                                 |                                  |
|                                                                                                                                                                                                                                                                                           |                           |                   |        |                                    |                                 |                                  |
|                                                                                                                                                                                                                                                                                           |                           |                   |        |                                    |                                 |                                  |
|                                                                                                                                                                                                                                                                                           |                           |                   |        |                                    |                                 |                                  |
|                                                                                                                                                                                                                                                                                           |                           |                   |        |                                    |                                 |                                  |