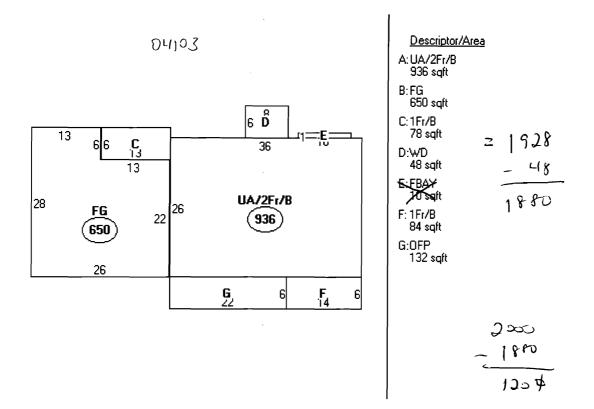

I am in receipt of your application to put a larger rear deck on the back of the house at 113 Deepwood Drive. Your house is located in the R-2 residential zone. Section 14-80(e) of the ordinance states that the maximum lot coverage in the R2 zone is twenty percent of the lot area. The size of your lot is ten thousand square feet. Twenty percent of that is two thousand square feet. The footprint of the existing structure including the existing six by eight foot deck is 1,928 square feet. The proposed 12 foot by 24 deck would add 240 square feet to the footprint for a total of 2,168 square feet. This is 168 square feet more than the allowable maximum lot coverage. Since your proposed deck expansion is over the maximum allowable lot coverage, I must deny your application.