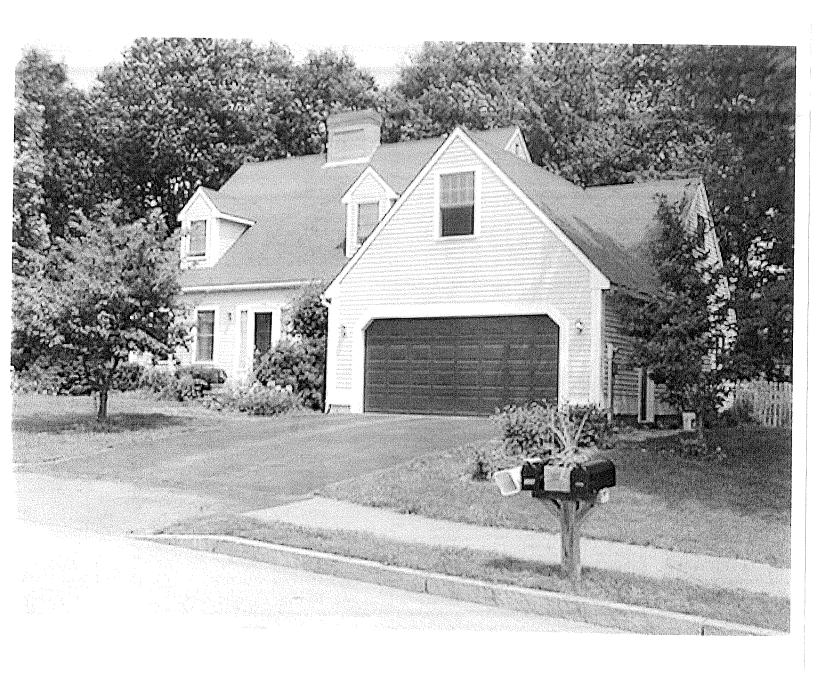

#### Permit No: Date Applied For: CBL: City of Portland, Maine - Building or Use Permit 07-0482 05/04/2007 397 E005001 389 Congress Street, 04101 Tel: (207) 874-8703, Fax: (207) 874-8716 **Location of Construction:** Owner Name: Owner Address: Phone: 138 PINELOCH DR **DEWITT JAMES A & JUANITA** 138 PINELOCH DR **Business Name:** Contractor Name: Contractor Address: Phone David Dardano 20 Shepard Lane Portland (207) 831-2137 Lessee/Buyer's Name Phone: Permit Type: Alterations - Dwellings Proposed Use: **Proposed Project Description:** Single Family Home - add new 44 sq ft front entry way add new 44 sq ft front entry way Dept: Zoning Reviewer: Chris Hanson **Approval Date:** 05/15/2007 Status: Approved with Conditions Ok to Issue: Note: Original application denied Owner will now remove existing 12x 17 deck to meet coverage allowance 5/15/07 CSH 1) The 12x17 deck on the rear of structure must be removed prior to construction of front entry as to allow lot coverage req. Shall be met. 05/15/2007 Dept: Building **Status:** Approved with Conditions Reviewer: Chris Hanson **Approval Date:** Ok to Issue: Note: 1) 12x17 rear deck must be remove prior to enty work! 2) Frost protection must be installed per the enclosed detail as discussed w/owner/contractor.

This is not a permit; you may not commence ANY work until the permit is issued.

JAMES DOWIT DAVID DARDANO 138 PineLech Drive a o Shephenol LANG PATERAND, ME OYIOS Perfland, ME ovis 831-2137 797-7429 Buildon. OWNER 138 pinetoch De. ASPRACT Shingles 1/2" plyaced たメステンク House 286 Colling Jois SR wallst Coilins 76" mix 6" Insulation GARAGE Hew Entry Coder Chapbeneds STAIRS MAXRISE 7,75" The OSB WTgick 2x6. 16.9/c MIN TROPOL 10" 32 FRINT Door 218-16"0/0 3068 101 CEMENT Filled Tibe 42" Below GANde pine lock DR.