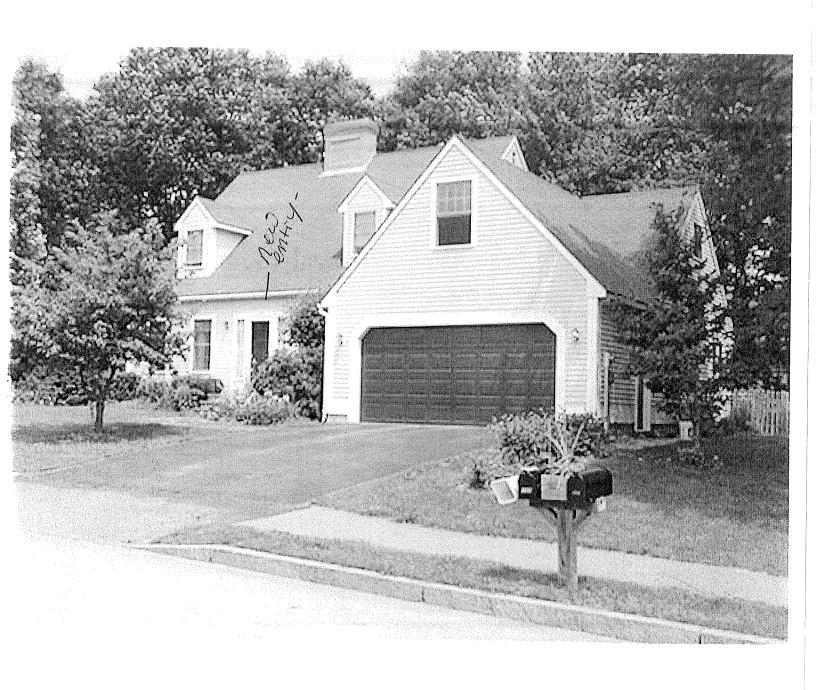

## CITY OF PORTLAND

Please Read Application And

INCRECTION

| Attached                                                | PERIM                      | Permit Number: 070482 PERMIT ISSUED |
|---------------------------------------------------------|----------------------------|-------------------------------------|
| This is to certify that <u>DEWITT JAMES A &amp; JUA</u> | 'A M FEIJOO-DEWITT JTS vid |                                     |
| has permission to add new 44 sq ft front entry          |                            | MAY 2 2 2007                        |
| AT 138 PINELOCH DR                                      | 397                        | E005001                             |

#### Permit No: Date Applied For: CBL: City of Portland, Maine - Building or Use Permit 07-0482 05/04/2007 397 E005001 389 Congress Street, 04101 Tel: (207) 874-8703, Fax: (207) 874-8716 **Location of Construction:** Owner Name: Owner Address: Phone: 138 PINELOCH DR **DEWITT JAMES A & JUANITA** 138 PINELOCH DR **Business Name:** Contractor Name: Contractor Address: Phone David Dardano 20 Shepard Lane Portland (207) 831-2137 Lessee/Buyer's Name Phone: Permit Type: Alterations - Dwellings Proposed Use: **Proposed Project Description:** Single Family Home - add new 44 sq ft front entry way add new 44 sq ft front entry way Dept: Zoning Reviewer: Chris Hanson **Approval Date:** 05/15/2007 Status: Approved with Conditions Ok to Issue: Note: Original application denied Owner will now remove existing 12x 17 deck to meet coverage allowance 5/15/07 CSH 1) The 12x17 deck on the rear of structure must be removed prior to construction of front entry as to allow lot coverage req. Shall be met. 05/15/2007 Dept: Building **Status:** Approved with Conditions Reviewer: Chris Hanson **Approval Date:** Ok to Issue: Note: 1) 12x17 rear deck must be remove prior to enty work! 2) Frost protection must be installed per the enclosed detail as discussed w/owner/contractor.

This is not a permit; you may not commence ANY work until the permit is issued.

JAMES DOWIT DAVID DARDANO 138 PineLech Drive a o Shephenol LANG PATERAND, ME OYIOS Perfland, ME ovis 831-2137 797-7429 Buildon. OWNER 138 pinetoch De. ASPRACT Shingles 1/2" plyaced たメステンク House 286 Colling Jois SR wallst Coilins 76" mix 6" Insulation GARAGE Hew Entry Coder Chapbeneds STAIRS MAXRISE 7,75" The OSB WTgick 2x6. 16.9/c MIN TROPOL 10" 32 FRINT Door 218-16"0/0 3068 101 CEMENT Filled Tibe 42" Below GANde pine lock DR.