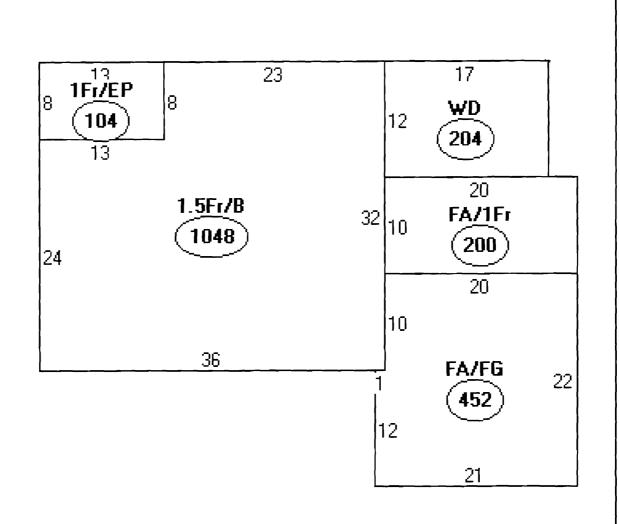

### Descriptor/Area

A:1.5Fr/B 1048 sqft

B:1Fr/EP 104 sqft

C:WD 204 sqft

D:FA/1Fr 200 sqft

E:FA/FG 452 sqft

2008