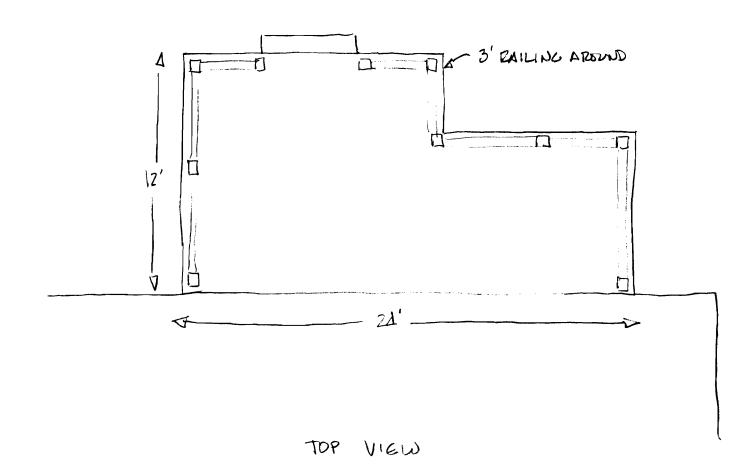

## EXISTING STRUCTURES

ELEVATION VIEW.

PROPOSED SIDE ELEVATION

Copyet plot plan Showing The fight Ded Size changed NOW 12 X Z H