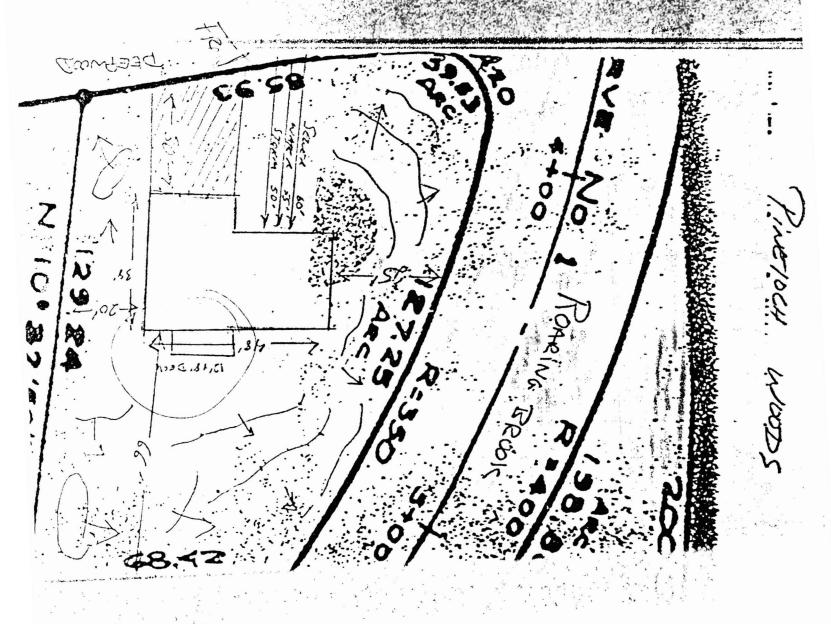

Signature: Date:

This is not a permit; you may not commence ANY work until the permit is issue

2046

LAFFERRY Side - 25try 14 mi - 14 show DECK ADDITION PROPOSAL #54 DEEPWOOD DR PEAR 25/min - 30/+ given by 151,5 The mon's Set bad 30-35' Perheavner 4/18/08 EXISTING DECK

## EXISTING STRUCTURES

ELEVATION VIEW.

PROPOSED SIDE ELEVATION

Copyet plot plan Showing The fight Ded Size changed NOW 12 X Z H