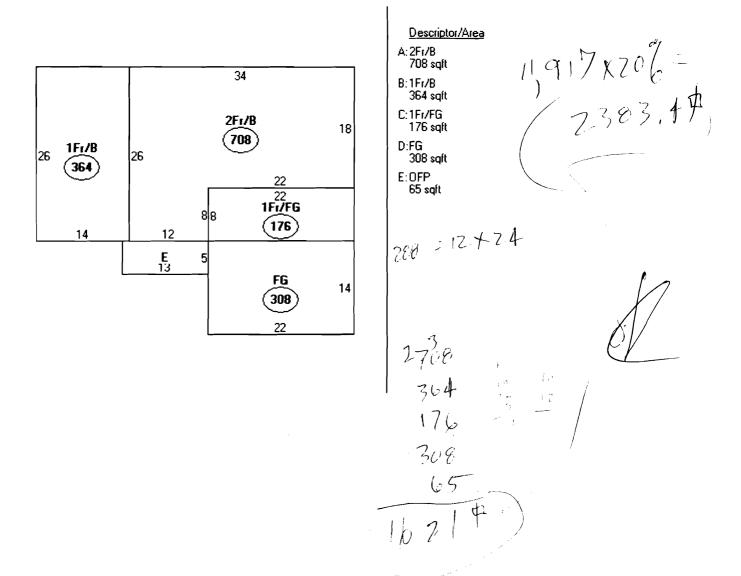

Signature: Date:

This is not a permit; you may not commence ANY work until the permit is issue

2046

LAFFERRY Side - 25try 14 mi - 14 show DECK ADDITION PROPOSAL #54 DEEPWOOD DR PEAR 25/min - 30/+ given by 151,5 The mon's Set bad 30-35' Perheavner 4/18/08 EXISTING DECK