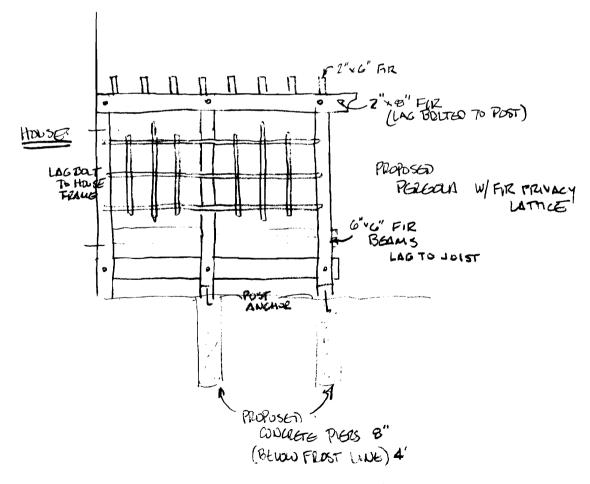

| Location/Address of Construction: 54 DEGUCOD DE PORTAGE                               |                                         |                     |  |  |  |
|---------------------------------------------------------------------------------------|-----------------------------------------|---------------------|--|--|--|
| Total Square Footage of Proposed Structure/A                                          | rea Square Footage of Lot               | 0.274 ACRES         |  |  |  |
| Tax Assessor's Chart, Block & Lot                                                     | Applicant *must be owner, Lessee or Buy | rer* Telephone:     |  |  |  |
| Chart# Block# Lot#                                                                    | Name THOMAS W. LAFFERTY                 | 207 317-1333(c)     |  |  |  |
| 397 D 7                                                                               | Address 54 Decripion DR                 | 207 773-<br>6733(H) |  |  |  |
|                                                                                       | City, State & Zip PolitiAw We C         | M103 613364         |  |  |  |
| Lessee/DBA (If Applicable)                                                            | Owner (if different from Applicant)     | Cost Of             |  |  |  |
|                                                                                       | Name                                    | Work: \$ 4000       |  |  |  |
|                                                                                       | Address                                 | C of O Fee: \$      |  |  |  |
| •                                                                                     | City, State & Zip                       | Total Fee: \$       |  |  |  |
| Current legal use (i.e. single family)                                                |                                         |                     |  |  |  |
| If vacant, what was the previous use?Proposed Specific use:                           |                                         |                     |  |  |  |
| Is property part of a subdivision? 455 If yes, please name RNE LOCAL WOODS            |                                         |                     |  |  |  |
| Project description:                                                                  |                                         |                     |  |  |  |
| ADDING 44 SQ FT TO EXISTING DECK - NEW DECKING                                        |                                         |                     |  |  |  |
| PEZIMETER BENCH & PRIVACY PERCOLA                                                     |                                         |                     |  |  |  |
| Contractor's name:                                                                    |                                         |                     |  |  |  |
| Address: SELF                                                                         |                                         |                     |  |  |  |
| City, State & Zip                                                                     |                                         | Telephone:          |  |  |  |
| Who should we contact when the permit is reac                                         | Telephone:                              |                     |  |  |  |
| Mailing address:                                                                      |                                         |                     |  |  |  |
| Please submit all of the information outlined on the applicable Checklist. Failure to |                                         |                     |  |  |  |
| do so will result in the automatic denial of your permit.                             |                                         |                     |  |  |  |

Signature: Date:

This is not a permit; you may not commence ANY work until the permit is issue

2046

LAFFERRY Side - 25try 14 mi - 14 show DECK ADDITION PROPOSAL #54 DEEPWOOD DR PEAR 25/min - 30/+ given by 151,5 The mon's Set bad 30-35' Perheavner 4/18/08 EXISTING DECK

# PROPOSED ADDITION

## EXISTING STRUCTURES

ELEVATION VIEW.

PROPOSED SIDE ELEVATION

Copyet plot plan Showing The fight Ded Size changed NOW 12 X Z H