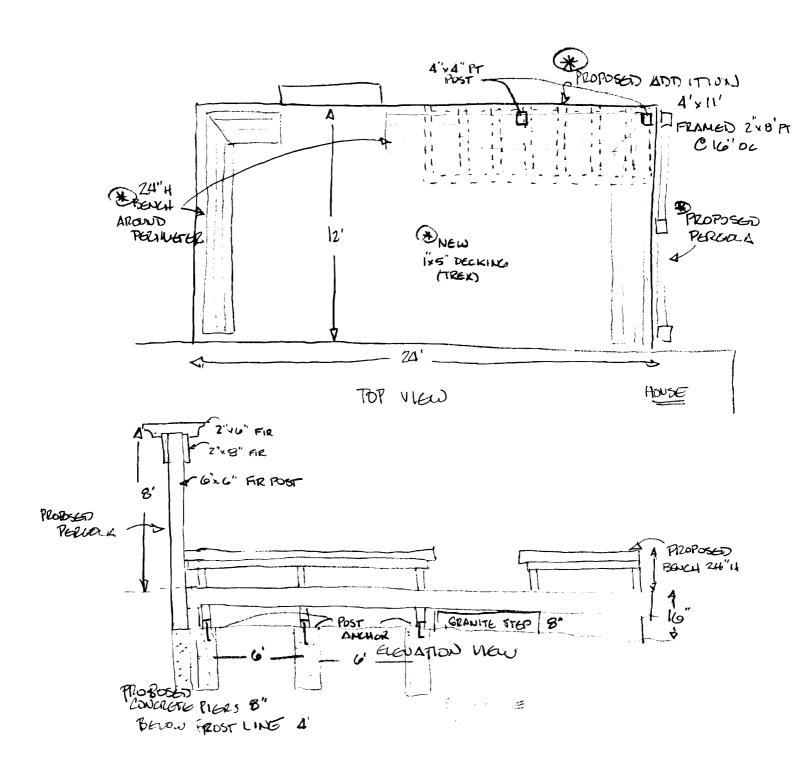

# PROPOSED ADDITION

## EXISTING STRUCTURES

ELEVATION VIEW.

PROPOSED SIDE ELEVATION

Copyet plot plan Showing The fight Ded Size changed NOW 12 X Z H