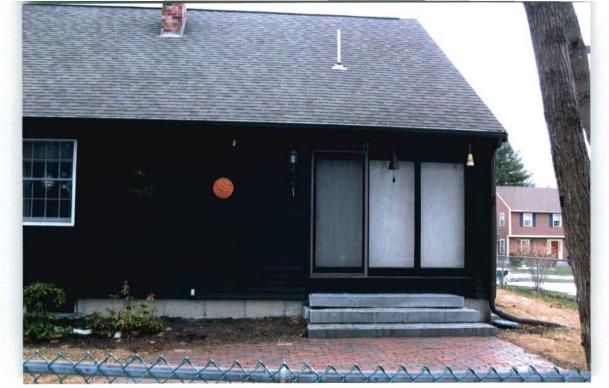

Names and addresses of witnesses (proponents, opponents and others):

Exhibits admitted (e.g. renderings, reports, etc.):

Photos of house and patio

Findings of Fact and Conclusions of Law:

The applicant is seeking a variance from section 14-80(e) of the City Code, which sets maximum lot coverage for the R-2 Residential Zone at 20%. The applicants proposed to build a 12' x 16' deck at the rear of their house. The deck would replace an existing patio. Currently, the permitted structures on the lot cover 22.71% of the lot. The deck would increase lot coverage to 24.63%.

There ALEENAY IS AN EXISTING PATIO IN THE SAME ALEA; A DECKUNITISIMELY

6. Strict application of the dimensional standards of the ordinance to the subject property will preclude a use which is permitted in the zone in which the property is located:

My submission to Marge, which you have on file along with the plans, explains the need for a deck to replace the original patio. To reiterate, we are in our mid and late 60's and my wife's back -injured from a previous accident, is taking a beating be stepping down onto the lower patio steps. As a result we are not able to take advantage of our back yard.