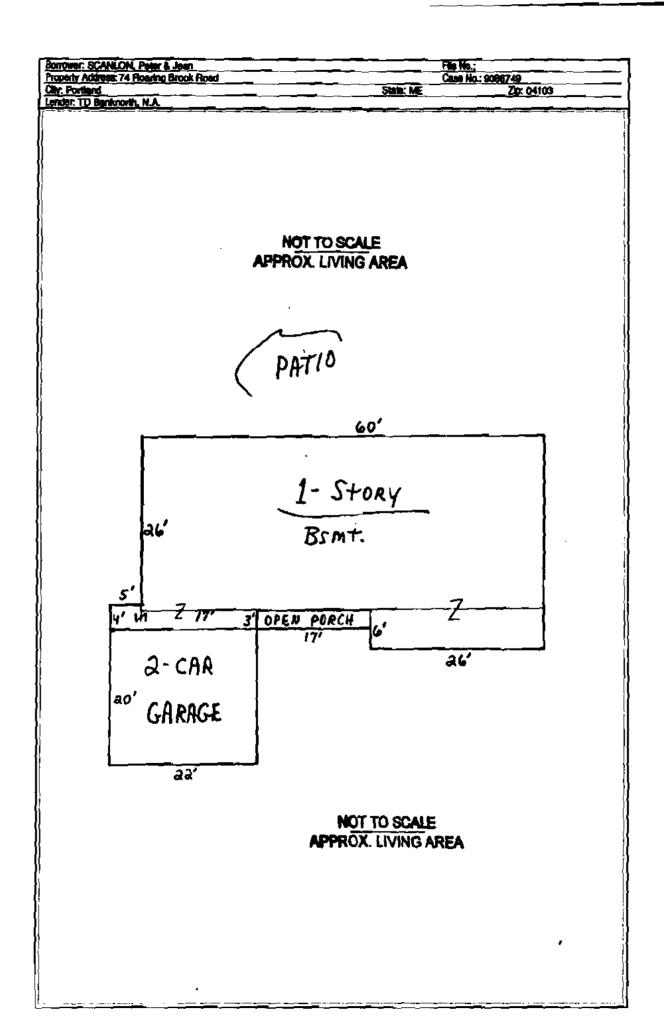

Dear Mr. Scanlon,

1 am in receipt of your application to construct a 12' x 16' rear deck. We met previously on March 2, 2010 to discuss the deck and its setbacks. Based on the information that you supplied to me, 1 can accept the proposed 13 foot rear setback under section 14-433. However, when reviewing an application, I must be sure that <u>all</u> requirements of the underlying zone are being met.

First of all, it should be noted that this office never reviewed or approved a shed shown on your plot plan. The shed is currently nonconforming to the R-2 Zone.

Currently the R-2 Zoning Ordinance requires a maximum lot coverage of 20% (section 14-80(e)). After figuring in the square footage of your proposed deck, your lot coverage would be at 24.63% which is over the 20% maximum allowed. Please note that this lot coverage calculation does not include the nonconforming shed. My interpretation of lot coverage includes only structures such as principal buildings, garages, decks, stairs and sheds. It does not include driveways or sidewalks or patios that are concrete or made of pavers.