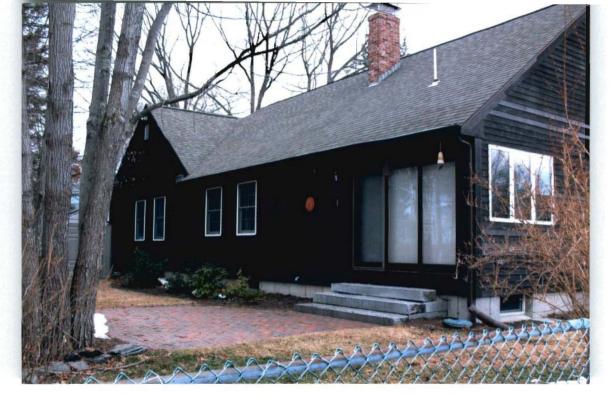

Names and addresses of witnesses (proponents, opponents and others):

Exhibits admitted (e.g. renderings, reports, etc.):

Photos of house and patio

Findings of Fact and Conclusions of Law:

The applicant is seeking a variance from section 14-80(e) of the City Code, which sets maximum lot coverage for the R-2 Residential Zone at 20%. The applicants proposed to build a 12' x 16' deck at the rear of their house. The deck would replace an existing patio. Currently, the permitted structures on the lot cover 22.71% of the lot. The deck would increase lot coverage to 24.63%.

Kindly refer to correspondence dated May 10, 2010 authored by Marge Schmuckal. Zoning Administrator, wherein a request for the construction of a deck at the rear of our residence was denied. The setback issue was approved but since the property took up more than the required maximum of 20% (14-80 (e) of the lot came into play. As I understand it, an exception to the 20% requirement was granted back when the Pine Lock Woods Project was to be developed. The deck would increase the percentage a minimal amount.

My submission to Marge, which you have on file along with the plans, explains the need for a deck to replace the original patio. To reiterate, we are in our mid and late 60's and my wife's back -injured from a previous accident, is taking a beating be stepping down onto the lower patio steps. As a result we are not able to take advantage of our back yard.