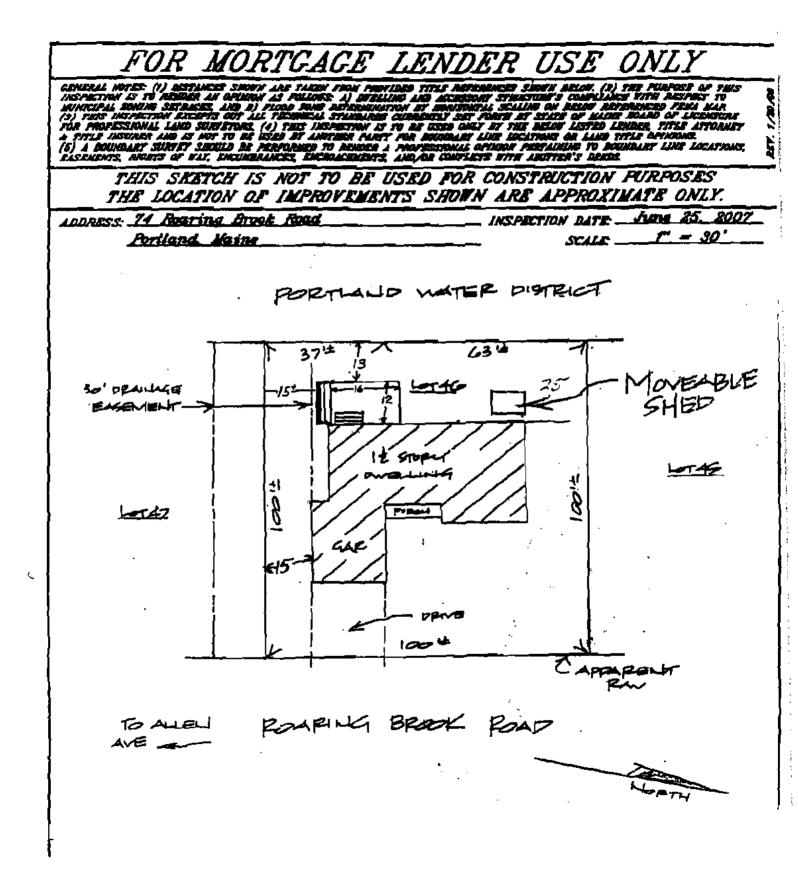

Dear Mr. Scanlon,

1 am in receipt of your application to construct a 12' x 16' rear deck. We met previously on March 2, 2010 to discuss the deck and its setbacks. Based on the information that you supplied to me, 1 can accept the proposed 13 foot rear setback under section 14-433. However, when reviewing an application, I must be sure that <u>all</u> requirements of the underlying zone are being met.

First of all, it should be noted that this office never reviewed or approved a shed shown on your plot plan. The shed is currently nonconforming to the R-2 Zone.

Currently the R-2 Zoning Ordinance requires a maximum lot coverage of 20% (section 14-80(e)). After figuring in the square footage of your proposed deck, your lot coverage would be at 24.63% which is over the 20% maximum allowed. Please note that this lot coverage calculation does not include the nonconforming shed. My interpretation of lot coverage includes only structures such as principal buildings, garages, decks, stairs and sheds. It does not include driveways or sidewalks or patios that are concrete or made of pavers.