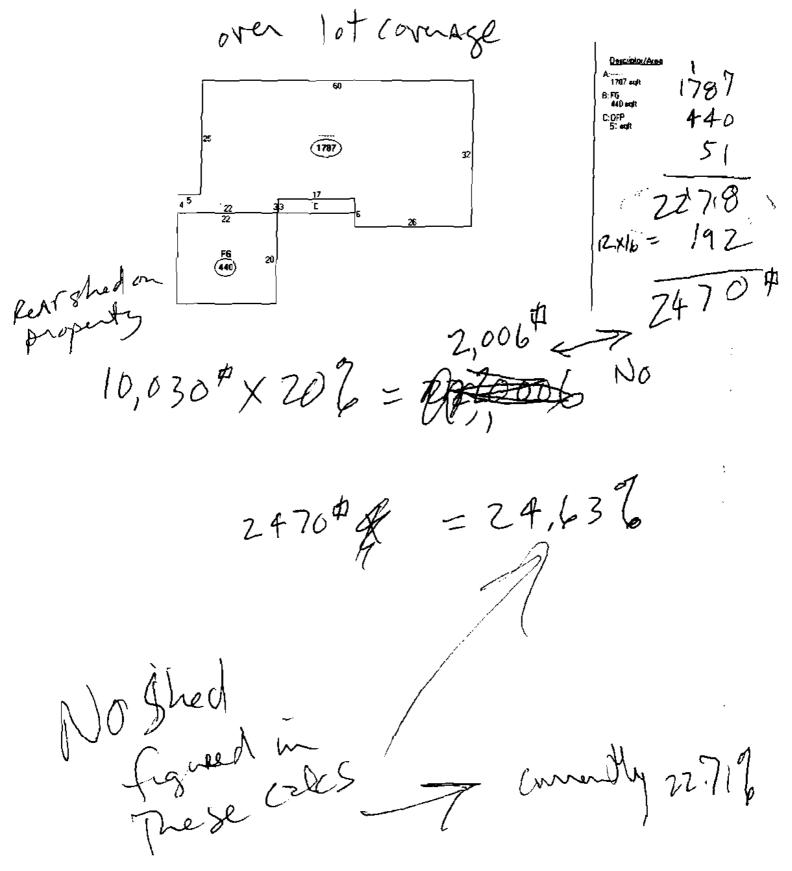

### A. Practical Difficulty Variance Appeal:

<u>70-76 Roaring Brook Road, Peter & Jean Scanlon, owners, Tax Map 397, Block A, Lot 016, R-2</u> <u>Residential Zone:</u> The appellants applied for a building permit to build a twelve foot by sixteen foot deck at the rear of their house. Section 14-80(e) gives the maximum allowable lot coverage as twenty percent. Presently, the permitted structure on the lot covers 22.71% of the lot. The appellants are requesting a variance to increase the lot coverage from 22.71% to 24.63%. Representing the appeal are the owners. The Board voted 4-0 to grant the practical difficulty appeal allowing the applicants to increase the maximum allowable lot coverage to 24.63%.

Names and addresses of witnesses (proponents, opponents and others):

Exhibits admitted (e.g. renderings, reports, etc.):

Photos of house and patio

Findings of Fact and Conclusions of Law:

The applicant is seeking a variance from section 14-80(e) of the City Code, which sets maximum lot coverage for the R-2 Residential Zone at 20%. The applicants proposed to build a 12' x 16' deck at the rear of their house. The deck would replace an existing patio. Currently, the permitted structures on the lot cover 22.71% of the lot. The deck would increase lot coverage to 24.63%.

Dear Mr. Scanlon,

1 am in receipt of your application to construct a 12' x 16' rear deck. We met previously on March 2, 2010 to discuss the deck and its setbacks. Based on the information that you supplied to me, 1 can accept the proposed 13 foot rear setback under section 14-433. However, when reviewing an application, I must be sure that <u>all</u> requirements of the underlying zone are being met.

First of all, it should be noted that this office never reviewed or approved a shed shown on your plot plan. The shed is currently nonconforming to the R-2 Zone.

Currently the R-2 Zoning Ordinance requires a maximum lot coverage of 20% (section 14-80(e)). After figuring in the square footage of your proposed deck, your lot coverage would be at 24.63% which is over the 20% maximum allowed. Please note that this lot coverage calculation does not include the nonconforming shed. My interpretation of lot coverage includes only structures such as principal buildings, garages, decks, stairs and sheds. It does not include driveways or sidewalks or patios that are concrete or made of pavers.