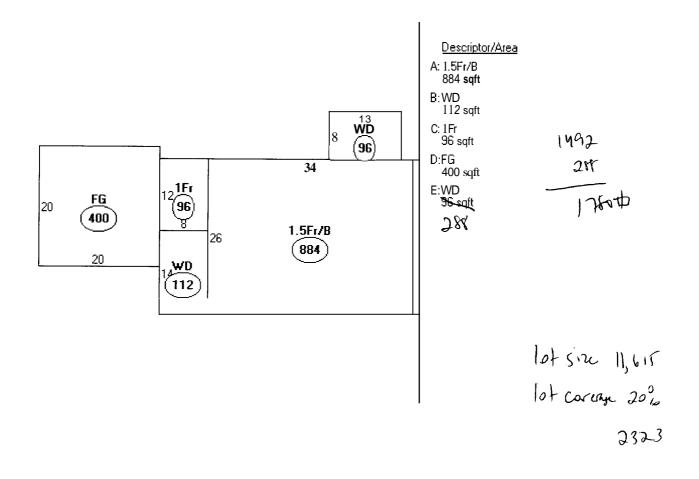

|                                                    |           |                                              |                                           | 0       |
|----------------------------------------------------|-----------|----------------------------------------------|-------------------------------------------|---------|
| Total Square Footage of Proposed Structure<br>2.88 |           | Square Footage of Lot                        | Ŧ                                         |         |
| 394                                                | Robyn     | perrig<br>/ herris                           | 7                                         | 97-6569 |
|                                                    |           | el Derris<br>le Birch (n.<br>quel, mai 04103 |                                           |         |
|                                                    |           | , .                                          |                                           | LA_     |
|                                                    |           | DEPT.O                                       | F BUILDING T<br>Y OF PORTLA<br>N<br>RECEI |         |
|                                                    | dy: Micha | 0/ Demis<br>797-0109                         |                                           |         |
|                                                    |           |                                              |                                           |         |