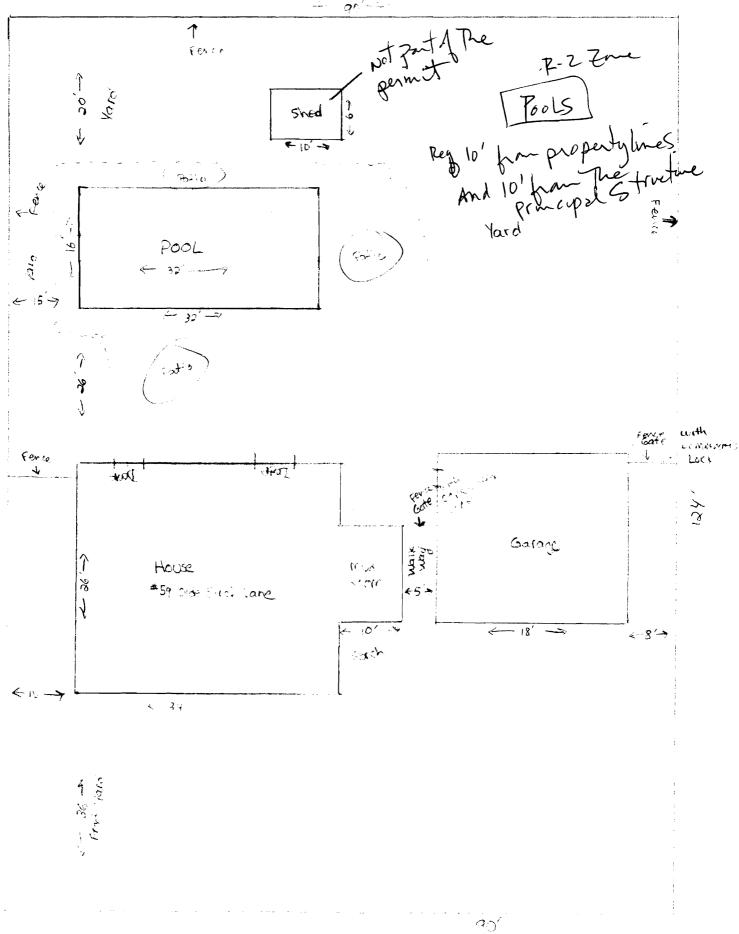

| Location/Address of Construction: $5q$ Cld                                                                                                                                                                                                                                                                                                             | c Birch La               | ne Arthand Cuild          | 3                         |                |
|--------------------------------------------------------------------------------------------------------------------------------------------------------------------------------------------------------------------------------------------------------------------------------------------------------------------------------------------------------|--------------------------|---------------------------|---------------------------|----------------|
| Total Square Footage of Proposed Structure                                                                                                                                                                                                                                                                                                             |                          | Square Footage of Lot     |                           |                |
| 512 st pect (16×3.1.)                                                                                                                                                                                                                                                                                                                                  |                          | 10,454 st                 |                           |                |
| Tax Assessor's Chart, Block & Lot                                                                                                                                                                                                                                                                                                                      | Owner:                   | -                         |                           | Telephone:     |
| Chart# Block# Lot#                                                                                                                                                                                                                                                                                                                                     | Larrya                   | and Jecelyn Pretter       |                           | 257-797-9388   |
| Map 396 C 32 A \$                                                                                                                                                                                                                                                                                                                                      |                          |                           |                           |                |
| Lessee/Buyer's Name (If Applicable)                                                                                                                                                                                                                                                                                                                    | Applicant na             | ame, address & telephone: |                           | ost Of         |
|                                                                                                                                                                                                                                                                                                                                                        |                          | relyn Preside             | W                         | ork: \$_23,500 |
|                                                                                                                                                                                                                                                                                                                                                        |                          | ich Lana                  | E                         | ee: \$         |
|                                                                                                                                                                                                                                                                                                                                                        | Ritland                  | ME LYIUS                  |                           | ee: 5          |
| Dimensions of pool: <u>16 × 3.2</u><br>Dimensions of decking and/or any platforms, s<br><u>Shel</u> <u>we</u><br><u>Contractor's name, address &amp; telephone</u> :<br>The Pool Shed<br>Po Box 13 × Boxton ME C4C93<br>7.27 - 5181<br>Who should we contact when the permit is read<br>Mailing address:<br>Sq C the Buch Lourse<br>Portloard ME C41C3 | heds, or other<br>pation | estructures:              | ч <b>е</b> ња страна<br>С | 40C 22         |