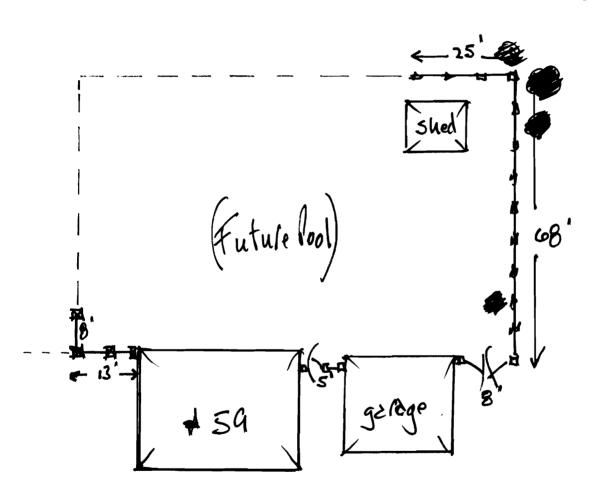

| Location/Address of Construction: $5q$ Cld                                                                                                                                                                                                                                                                                                             | c Birch La               | ne Arthand Cuild          | 3                         |                |
|--------------------------------------------------------------------------------------------------------------------------------------------------------------------------------------------------------------------------------------------------------------------------------------------------------------------------------------------------------|--------------------------|---------------------------|---------------------------|----------------|
| Total Square Footage of Proposed Structure                                                                                                                                                                                                                                                                                                             |                          | Square Footage of Lot     |                           |                |
| 512 st pect (16×3.1.)                                                                                                                                                                                                                                                                                                                                  |                          | 10,454 st                 |                           |                |
| Tax Assessor's Chart, Block & Lot                                                                                                                                                                                                                                                                                                                      | Owner:                   | -                         |                           | Telephone:     |
| Chart# Block# Lot#                                                                                                                                                                                                                                                                                                                                     | Larrya                   | and Jecelyn Pretter       |                           | 257-797-9388   |
| Map 396 C 32 A \$                                                                                                                                                                                                                                                                                                                                      |                          |                           |                           |                |
| Lessee/Buyer's Name (If Applicable)                                                                                                                                                                                                                                                                                                                    | Applicant na             | ame, address & telephone: |                           | ost Of         |
|                                                                                                                                                                                                                                                                                                                                                        |                          | relyn Preside             | W                         | ork: \$_23,500 |
|                                                                                                                                                                                                                                                                                                                                                        |                          | ich Lana                  | E                         | ee: \$         |
|                                                                                                                                                                                                                                                                                                                                                        | Ritland                  | ME LYIUS                  |                           | ee: 5          |
| Dimensions of pool: <u>16 × 3.2</u><br>Dimensions of decking and/or any platforms, s<br><u>Shel</u> <u>we</u><br><u>Contractor's name, address &amp; telephone</u> :<br>The Pool Shed<br>Po Box 13 × Boxton ME C4C93<br>7.27 - 5181<br>Who should we contact when the permit is read<br>Mailing address:<br>Sq C the Buch Lourse<br>Portloard ME C41C3 | heds, or other<br>pation | estructures:              | ч <b>е</b> ња страна<br>С | 40C 22         |