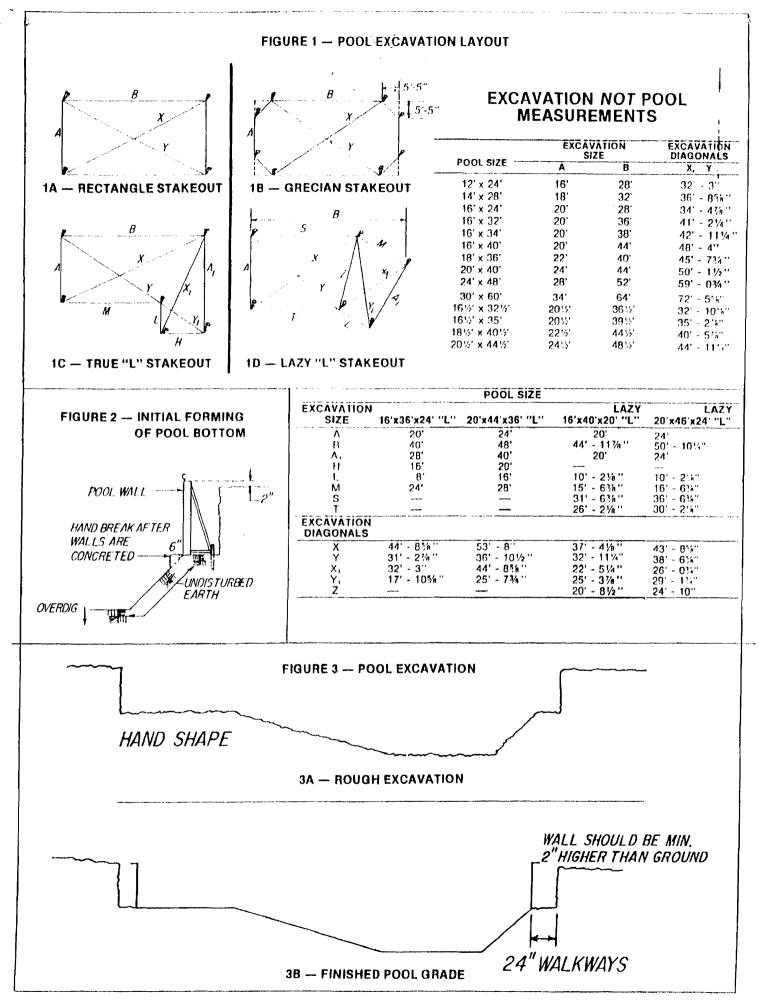

the owner of record authorizes the proposed work and that I have been authorized by the owner to make this application as his/her authorized agent. I agree to conform to all applicable laws of this jurisdiction. In addition, if a permit for work described in this application is issued, I certify that the Code Official's authorized representative shall have the authority to enter all areas covered by this permit at any reasonable hour to enforce the provisions of the codes applicable to this permit.

| Signature of applicant: | Joelyn Ricin | Date: | 2118/02 |  |
|-------------------------|--------------|-------|---------|--|
|-------------------------|--------------|-------|---------|--|

This is not a permit; you may not commence ANY work until the permit is issued.



STREET



STRFFT



# Main Line Fence

Pielce - Portland, W.Z

207-829-5549 800-244-5549 www.mainlinefence.com FAX 829-5943

+

#### Main Line Fence Co., Inc.

272 Middle Rd., PO Box 27A Cumberland, Maine 04021

301918



Street

## Main Line Fence

207-829-5549 800-244-5549 www.mainlinefence.com FAX 829-5943

Main Line Fence Co., Inc. 272 Middle Rd., PO Box 27A Cumberland, Maine 04021

August 19, 2008

Larry & Jocelyn Pierce 59 Olde Birch Lane Portland, ME 04103

We propose to Furnish Labor and Materials necessary to install approx. 127' of 6' High #1 Cedar "Stockade" Fence with 5" x 5" Cedar Posts with "Gothic" Style Tops, as discussed on site 08/19/08;

- Includes 1 3' Gate and 1 8' Double Gate
- Also includes small area of "Temporary Fence" on Front Left Corner, as Pool is installed.

#### Total Lump Su