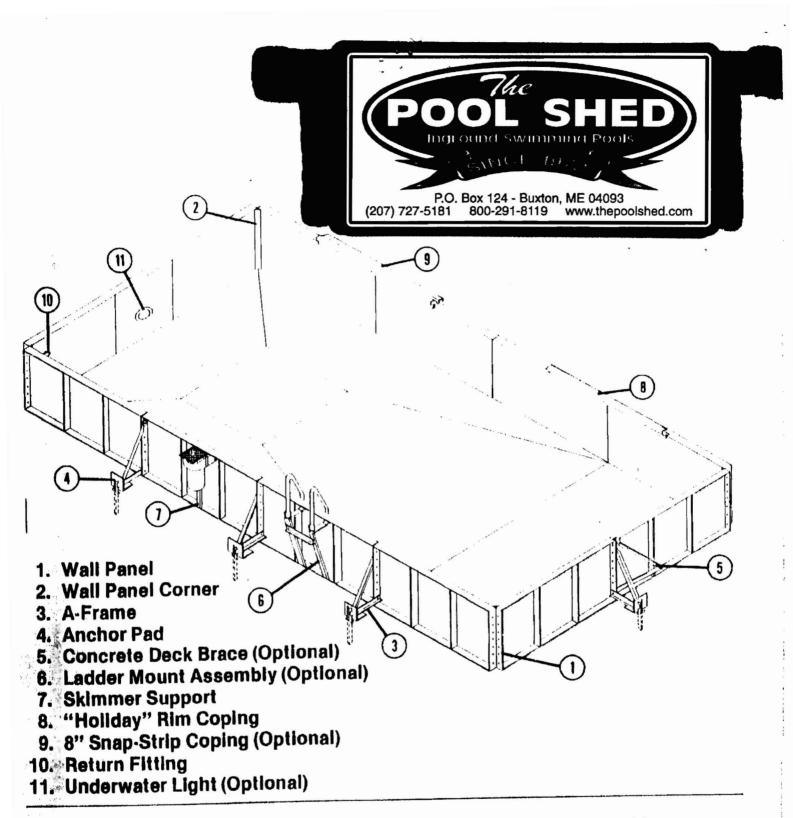

| Location/Address of Construction: $5q$ Cld                                                                                                                                                                                                                                                                                                             | c Birch La               | ne Arthand Cuild          | 3                         |                |
|--------------------------------------------------------------------------------------------------------------------------------------------------------------------------------------------------------------------------------------------------------------------------------------------------------------------------------------------------------|--------------------------|---------------------------|---------------------------|----------------|
| Total Square Footage of Proposed Structure                                                                                                                                                                                                                                                                                                             |                          | Square Footage of Lot     |                           |                |
| 512 st pect (16×3.1.)                                                                                                                                                                                                                                                                                                                                  |                          | 10,454 st                 |                           |                |
| Tax Assessor's Chart, Block & Lot                                                                                                                                                                                                                                                                                                                      | Owner:                   | -                         |                           | Telephone:     |
| Chart# Block# Lot#                                                                                                                                                                                                                                                                                                                                     | Larrya                   | and Jecelyn Pretter       |                           | 257-797-9388   |
| Map 396 C 32 A \$                                                                                                                                                                                                                                                                                                                                      |                          |                           |                           |                |
| Lessee/Buyer's Name (If Applicable)                                                                                                                                                                                                                                                                                                                    | Applicant na             | ame, address & telephone: |                           | ost Of         |
|                                                                                                                                                                                                                                                                                                                                                        |                          | relyn Preside             | W                         | ork: \$_23,500 |
|                                                                                                                                                                                                                                                                                                                                                        |                          | ich Lana                  | E                         | ee: \$         |
|                                                                                                                                                                                                                                                                                                                                                        | Ritland                  | ME LYIUS                  |                           | ee: 5          |
| Dimensions of pool: <u>16 × 3.2</u><br>Dimensions of decking and/or any platforms, s<br><u>Shel</u> <u>we</u><br><u>Contractor's name, address &amp; telephone</u> :<br>The Pool Shed<br>Po Box 13 × Boxton ME C4C93<br>7.27 - 5181<br>Who should we contact when the permit is read<br>Mailing address:<br>Sq C the Buch Lourse<br>Portloard ME C41C3 | heds, or other<br>pation | estructures:              | ч <b>е</b> ња страна<br>С | 40C 22         |