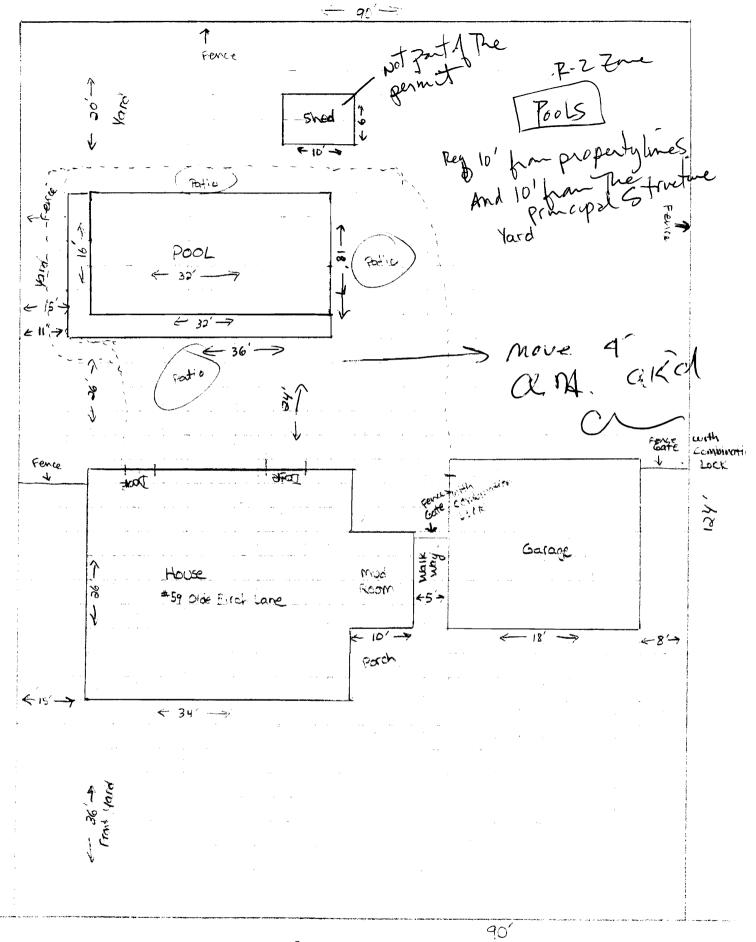

| Location/Address of Construction: $5q$ Cld                                                                                                                                                                                                                                                                                                             | c Birch La               | ne Arthand Cuild          | 3                         |                |
|--------------------------------------------------------------------------------------------------------------------------------------------------------------------------------------------------------------------------------------------------------------------------------------------------------------------------------------------------------|--------------------------|---------------------------|---------------------------|----------------|
| Total Square Footage of Proposed Structure                                                                                                                                                                                                                                                                                                             |                          | Square Footage of Lot     |                           |                |
| 512 st pect (16×3.1.)                                                                                                                                                                                                                                                                                                                                  |                          | 10,454 st                 |                           |                |
| Tax Assessor's Chart, Block & Lot                                                                                                                                                                                                                                                                                                                      | Owner:                   | -                         |                           | Telephone:     |
| Chart# Block# Lot#                                                                                                                                                                                                                                                                                                                                     | Larrya                   | and Jecelyn Pretter       |                           | 257-797-9388   |
| Map 396 C 32 A \$                                                                                                                                                                                                                                                                                                                                      |                          |                           |                           |                |
| Lessee/Buyer's Name (If Applicable)                                                                                                                                                                                                                                                                                                                    | Applicant na             | ame, address & telephone: |                           | ost Of         |
|                                                                                                                                                                                                                                                                                                                                                        |                          | relyn Preside             | W                         | ork: \$_23,500 |
|                                                                                                                                                                                                                                                                                                                                                        |                          | ich Lana                  | E                         | ee: \$         |
|                                                                                                                                                                                                                                                                                                                                                        | Ritland                  | ME LYIUS                  |                           | ee: 5          |
| Dimensions of pool: <u>16 × 3.2</u><br>Dimensions of decking and/or any platforms, s<br><u>Shel</u> <u>we</u><br><u>Contractor's name, address &amp; telephone</u> :<br>The Pool Shed<br>Po Box 13 × Boxton ME C4C93<br>7.27 - 5181<br>Who should we contact when the permit is read<br>Mailing address:<br>Sq C the Buch Lourse<br>Portloard ME C41C3 | heds, or other<br>pation | estructures:              | ч <b>е</b> ња страна<br>С | 40C 22         |