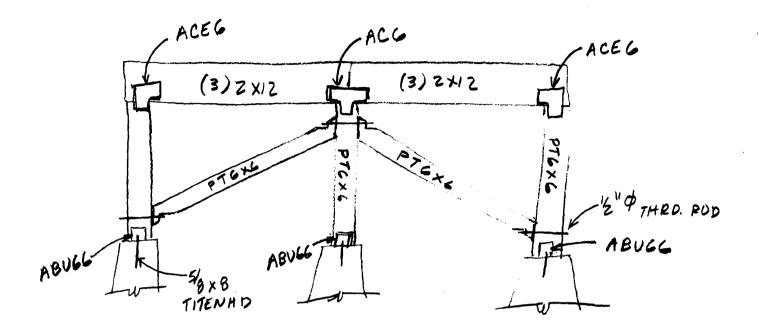

The proposed foundation consisting of three tapered plastic forms manufactured by The Footing Tube of Fredericton, New Brunswick filled with 3,000 psi cast-in-place concrete is adequate for support of the existing construction and the new second floor. Use the 10"/12" size with a base diameter of 24". The minimum frost cover must be 4'-6".

The foundation will support pressure treated 6x6 posts. Use Simpson ABU66 post bases with 5/8" x 8" Titen HD screw anchors, Simpson ACE6 post caps at corner posts and AC6 post cap at the interior post. All exterior connectors must have Simpson ZMAX coating and galvanized nails.

K-brace between the exterior posts with P.T. 6x6. Connect braces to posts using ½" diameter galvanized threaded rods.

The roof framing at the addition will require a 3 1/2"x11 7/8" PSL ridge beam.

Removal of an 18'-6" length of the exterior wall at the interface of the addition will require a 3 1/2"x9 1/4" PSL beam. The beam must be supported at both ends on existing exterior walls and at two new interior partition walls.