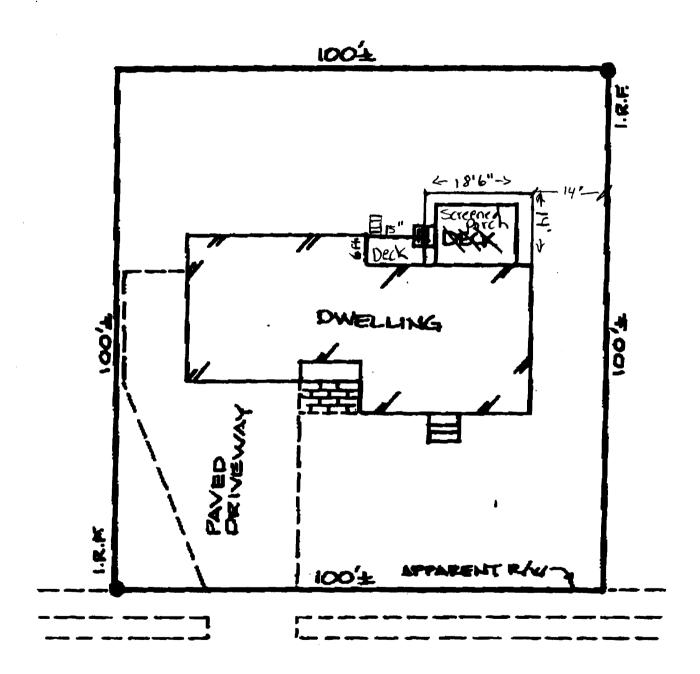

#### PROPERTY INFORMATION

Street: 165 DEEP WOODS DRIVE Town: PORTLAND County: CUMBERLAND , Maine

Owner: MARK & LOURDES CRANDELL

Buyer: SCOTT KOOCHER

Deed Reference: book page

Plan Rathrence: book 181 page 29 lot 27

Tax Map # 395 Lot 28 Block K

Lending Institution: FIRST FINANCIAL MORTGAGE CORP.

Scale: I inch = 30 feet Dete: APRIL 13, 1999

Attentic Title Company
76 Attentic Piece
South Portland, Maine 04106
Telephone (207) 774-4400