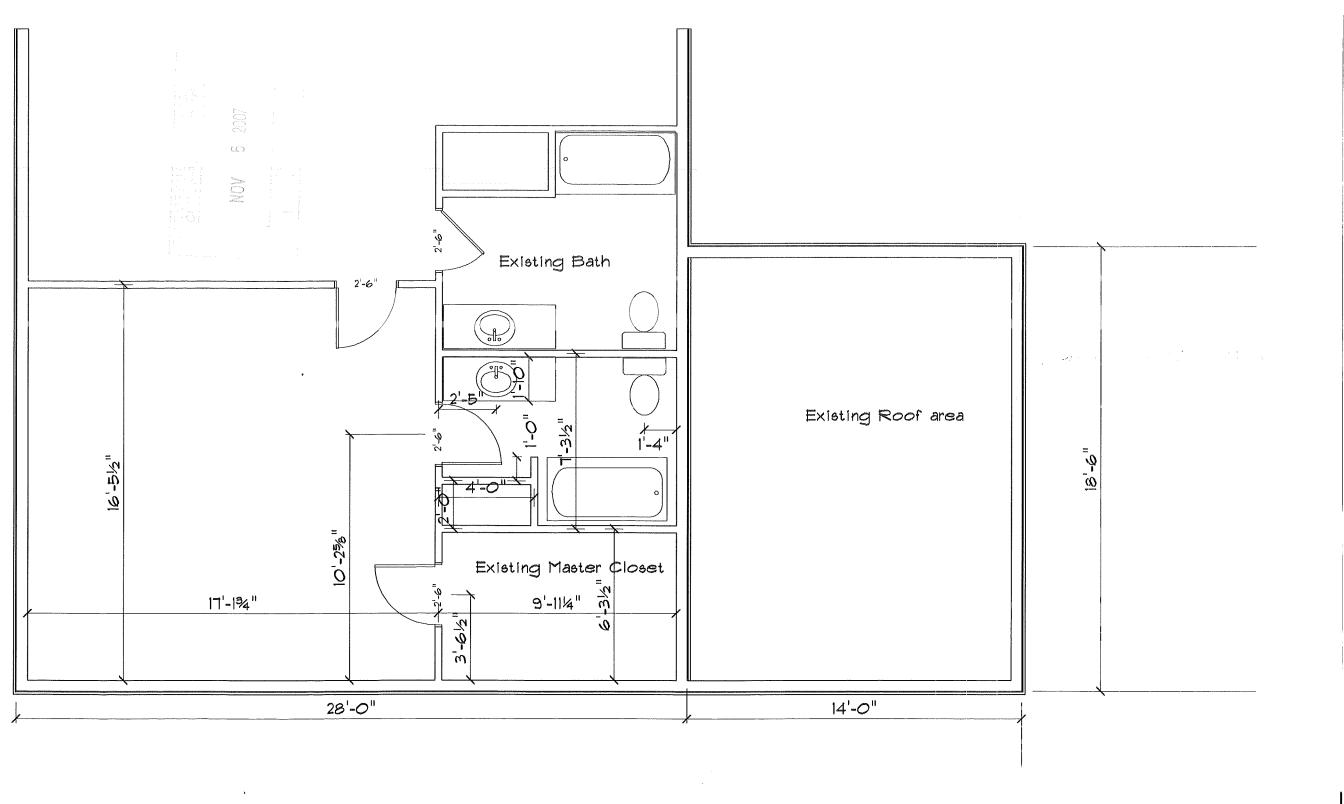

K-brace between the exterior posts with P.T. 6x6. Connect braces to posts using ½" diameter galvanized threaded rods.

The roof framing at the addition will require a 3 1/2"x11 7/8" PSL ridge beam.

Removal of an 18'-6" length of the exterior wall at the interface of the addition will require a 3 1/2"x9 1/4" PSL beam. The beam must be supported at both ends on existing exterior walls and at two new interior partition walls.

The second floor sheathing must extend over the existing floor framing for approximately 4'. Nail the second floor sheathing to framing with 8d nails spaced at 4" at panel edges and 8" in panel field.