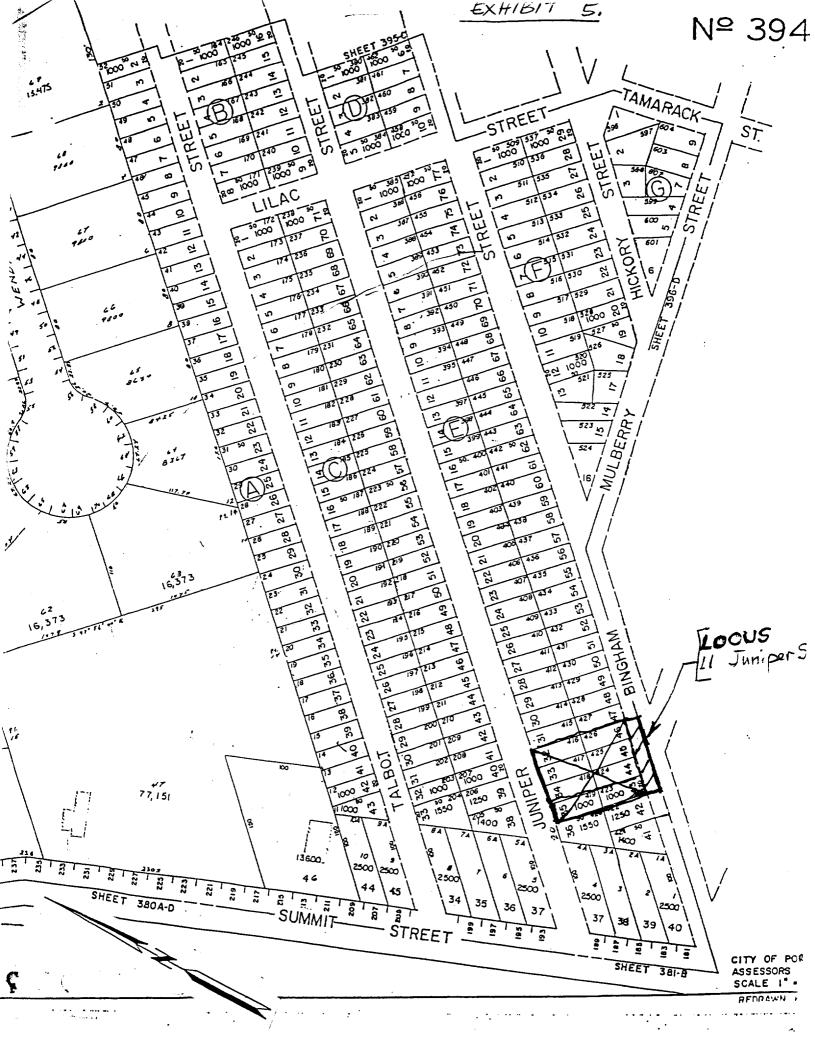

The application includes the following:

- Exhibit 1. Application Form signed by Applicant
- Exhibit 2. Authorization of Owner
- Exhibit 3. A copy of Warranty Deed
- Exhibit 4. Plot Plan
- Exhibit 5. Copy of Assessor's lot lines No. 394
- Exhibit 6. Copy of Assessor's building dimensions
- Exhibit 7. Copy building/construction plans (4 pages)
- Exhibit 8. Picture of House
- Exhibit 9. Perspective of House Addition

Not vacated Street EXHIBIT 4. Buy City Vacated Binghom St. P.L. Chart 394 Block E Lot! 42 Existing Entrance 20 Exis Deci . م. 12 to Bakement 14.61 50 fee 14 - Currentine Existing 20 FURED 16 Existing Garage House 30 Existing Side Setback 16' Existg 10 16 16 38 30' Role Under 51 20ne 22 10' rapose Proposed side Setbau 7.7 2 12 back Inside 14 14 P.L. 80 feet Rig4t-of-30' JUNIPER STREET Street) (Unaccepted

## Ok to Issue:

- 1) As discussed during the review process, the property must be clearly identified prior to pouring concrete and compliance with the required setbacks must be established. Due to the proximity of the setbacks of the proposed addition, it may be required to be located by a surveyor.
- 2) Separate permits shall be required for future decks, sheds, pools, and/or garages.
- 3) This permit is being approved on the basis of plans submitted. Any deviations shall require a separate approval before starting that work.

### **Comments:**

Note:

1/7/05-tmm: R2 and R3 zones are on property - need to go over w/Marge - The majority of the property is the R2 and the addition would not be allowed.

1/12/05-tmm: met w/Marge ok under 14-51 - zone is R-3. Need to verify size of footing, ridge needs to be on size up from that, and need to discuss seperation from house. Left message w/David Hamilton.