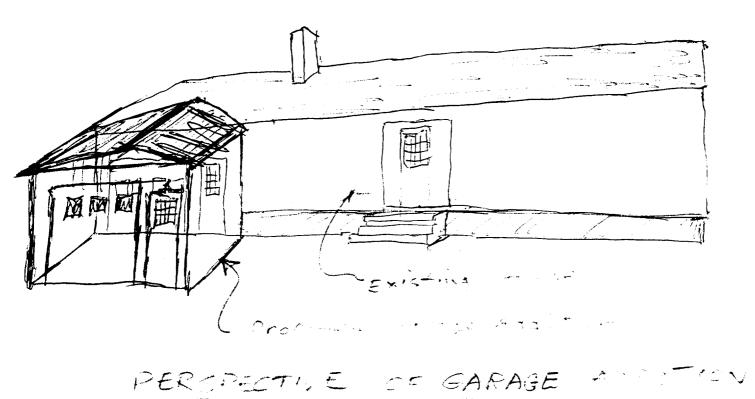

The application includes the following:

- Exhibit 1. Application Form signed by Applicant
- Exhibit 2. Authorization of Owner
- Exhibit 3. A copy of Warranty Deed
- Exhibit 4. Plot Plan
- Exhibit 5. Copy of Assessor's lot lines No. 394
- Exhibit 6. Copy of Assessor's building dimensions
- Exhibit 7. Copy building/construction plans (4 pages)
- Exhibit 8. Picture of House
- Exhibit 9. Perspective of House Addition