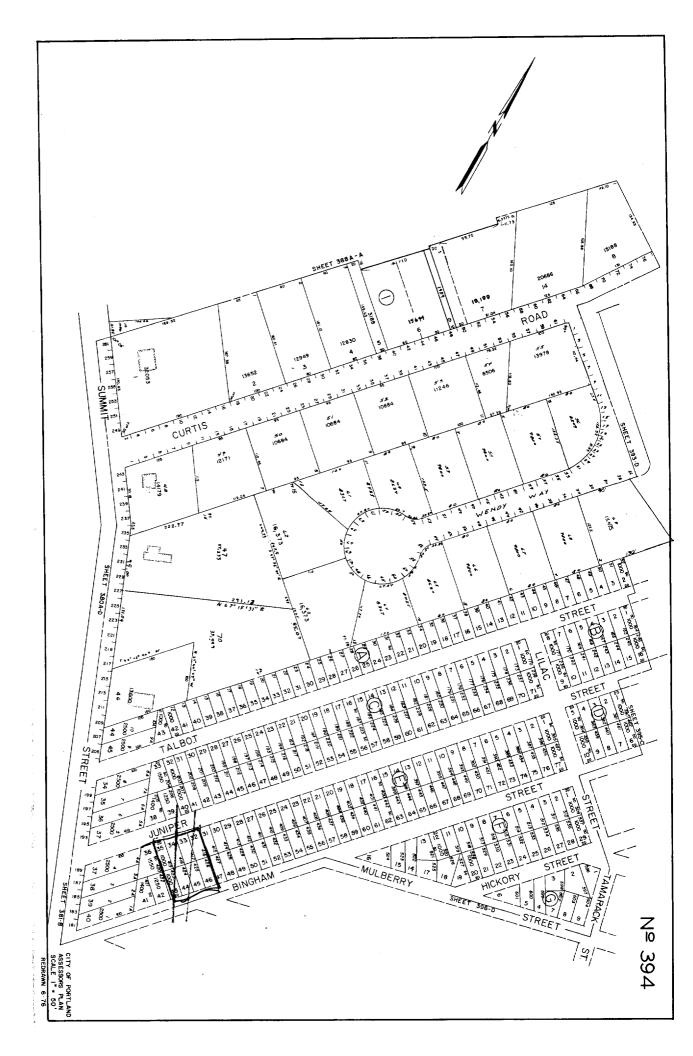

# Current Owner Information

|                                  | Card Number    |                             | l of l                                                       |                                  |                     |
|----------------------------------|----------------|-----------------------------|--------------------------------------------------------------|----------------------------------|---------------------|
|                                  | Parcel ID      |                             | 394 E032001                                                  |                                  |                     |
|                                  | Location       |                             | 11 JUNIPER ST                                                |                                  |                     |
|                                  | Land Use       |                             | SINGLE FANILY                                                |                                  |                     |
|                                  | Owner Address  |                             | DORR ALAN R JR<br>11 JUNIPER ST<br>Portland Me 04103         |                                  |                     |
|                                  | Book/Page      |                             | 15501/104                                                    |                                  |                     |
|                                  | Legal          |                             | 3911-E-32 TO 35-43 TO4L<br>JUNIPER<br>BINGHAI STS<br>8000 SF |                                  |                     |
|                                  | Valuation      | n Information               |                                                              |                                  |                     |
|                                  | Land           | Buildi                      | ng Total                                                     |                                  |                     |
|                                  | \$31,080       | \$93,6E                     | -                                                            |                                  |                     |
| Property Infor                   | mation         |                             |                                                              |                                  |                     |
| Year Built<br>1984               | Style<br>Ranch | Story Height<br>l           | t Sq.Ft.<br>1364                                             | Total Acres<br>D.184             |                     |
| Bedrooms<br>3                    | Full Baths     | Half Baths                  | Total Rooms<br>5                                             | Attic<br>None                    | Basement<br>Full    |
|                                  |                |                             |                                                              |                                  |                     |
| Outbuildings                     |                |                             |                                                              |                                  |                     |
| Туре                             | Quantity       | Year Built                  | Size                                                         | Grade                            | Condition           |
|                                  |                |                             |                                                              |                                  |                     |
| Sales Inf                        | ormation       |                             |                                                              |                                  |                     |
| Date<br>11/06/1995<br>02/27/1992 | LAND           | ሃፓe<br>+ BLDING<br>+ BLDING | Price<br>\$106,000<br>\$105,000                              | Book/Pag<br>12201-10<br>05926-09 | 9                   |
|                                  |                | Picture an                  | d Sketch                                                     |                                  |                     |
|                                  | Pict           | ure Ske                     | tch Tax Map                                                  |                                  |                     |
| Any information of               |                |                             | ax Roll Information.                                         | surv office at <b>8</b> 7        | <b>/4-8490</b> or e |