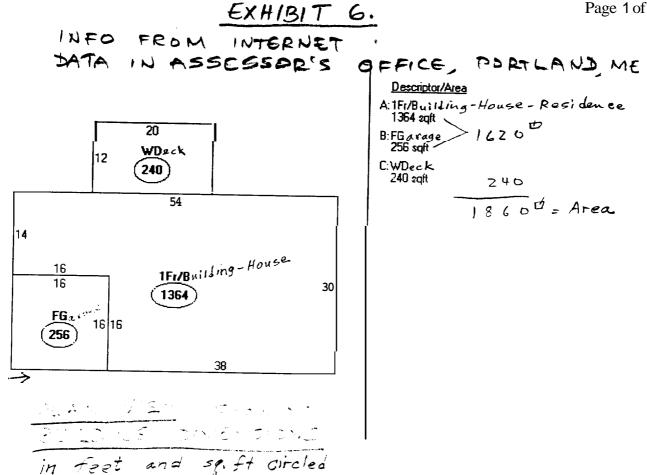

The application includes the following:

- Exhibit 1. Application Form signed by Applicant
- Exhibit 2. Authorization of Owner
- Exhibit 3. A copy of Warranty Deed
- Exhibit 4. Plot Plan
- Exhibit 5. Copy of Assessor's lot lines No. 394
- Exhibit 6. Copy of Assessor's building dimensions
- Exhibit 7. Copy building/construction plans (4 pages)
- Exhibit 8. Picture of House
- Exhibit 9. Perspective of House Addition

# Current Owner Information

|                                  | Card Number    |                             | l of l                                                       |                                  |                     |
|----------------------------------|----------------|-----------------------------|--------------------------------------------------------------|----------------------------------|---------------------|
|                                  | Parcel ID      |                             | 394 E032001                                                  |                                  |                     |
|                                  | Location       |                             | 11 JUNIPER ST                                                |                                  |                     |
|                                  | Land Use       |                             | SINGLE FANILY                                                |                                  |                     |
|                                  | Owner Address  |                             | DORR ALAN R JR<br>11 JUNIPER ST<br>Portland Me 04103         |                                  |                     |
|                                  | Book/Page      |                             | 15501/104                                                    |                                  |                     |
|                                  | Legal          |                             | 3911-E-32 TO 35-43 TO4L<br>JUNIPER<br>BINGHAI STS<br>8000 SF |                                  |                     |
|                                  | Valuation      | n Information               |                                                              |                                  |                     |
|                                  | Land           | Buildi                      | ng Total                                                     |                                  |                     |
|                                  | \$31,080       | \$93,6E                     | -                                                            |                                  |                     |
| Property Infor                   | mation         |                             |                                                              |                                  |                     |
| Year Built<br>1984               | Style<br>Ranch | Story Height<br>l           | t Sq.Ft.<br>1364                                             | Total Acres<br>D.184             |                     |
| Bedrooms<br>3                    | Full Baths     | Half Baths                  | Total Rooms<br>5                                             | Attic<br>None                    | Basement<br>Full    |
|                                  |                |                             |                                                              |                                  |                     |
| Outbuildings                     |                |                             |                                                              |                                  |                     |
| Туре                             | Quantity       | Year Built                  | Size                                                         | Grade                            | Condition           |
|                                  |                |                             |                                                              |                                  |                     |
| Sales Inf                        | ormation       |                             |                                                              |                                  |                     |
| Date<br>11/06/1995<br>02/27/1992 | LAND           | ሃፓe<br>+ BLDING<br>+ BLDING | Price<br>\$106,000<br>\$105,000                              | Book/Pag<br>12201-10<br>05926-09 | 9                   |
|                                  |                | Picture an                  | d Sketch                                                     |                                  |                     |
|                                  | Pict           | ure Ske                     | tch Tax Map                                                  |                                  |                     |
| Any information of               |                |                             | ax Roll Information.                                         | surv office at <b>8</b> 7        | <b>/4-8490</b> or e |