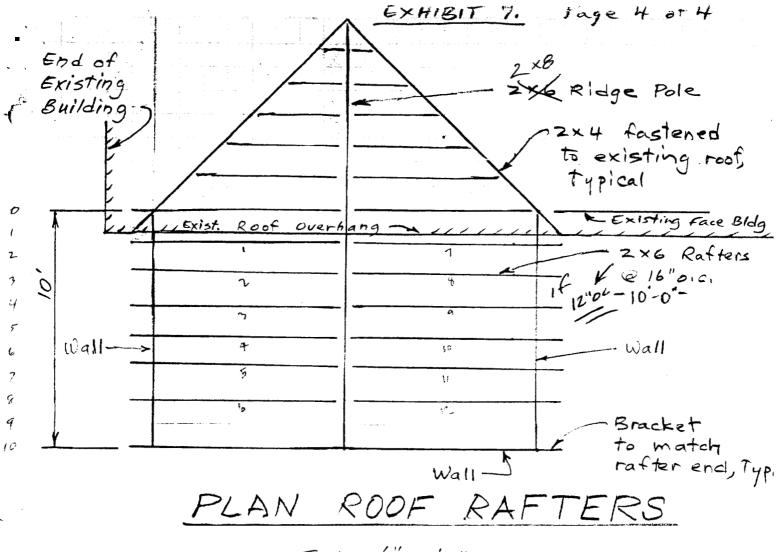

・ ・・サネットン てんがのたいショ

Scale: 4"= 1-0"

Page ..... Of .....

MID-MAINE TECHNICAL CENTER 3 Brooklyn Avenue - Waterville, ME 04901 voice 207 873 0102 - fax 207 873 7057

Page 2 of 4 EXHIBIT 7. 5" Chip Board w/ 15# Felt over () 25Yr. Ashalt Shingles (To match house) Metal Drip Edgeothist 8"Almm. 2×6 Rafters @ 16"0,0,=10-0" ZX4 Top Plater Studs @ 16" O.C. Pine Finish S Chip Board Sheathing Ving 1 Siding 2×4 Sill, pressure treated (To match house) Toamsen et 52 wice Reinf. Concrete Slab Garage Floor Anchor Bolts. #3@ 12" each way in center of slab Slope away From building Concrete Wall 8" 3000 psi portland cement Height of Concrete ex) used Concrete Footing B'deep to match end of undisturbed soil on House SEC/ Scale: # = 2"