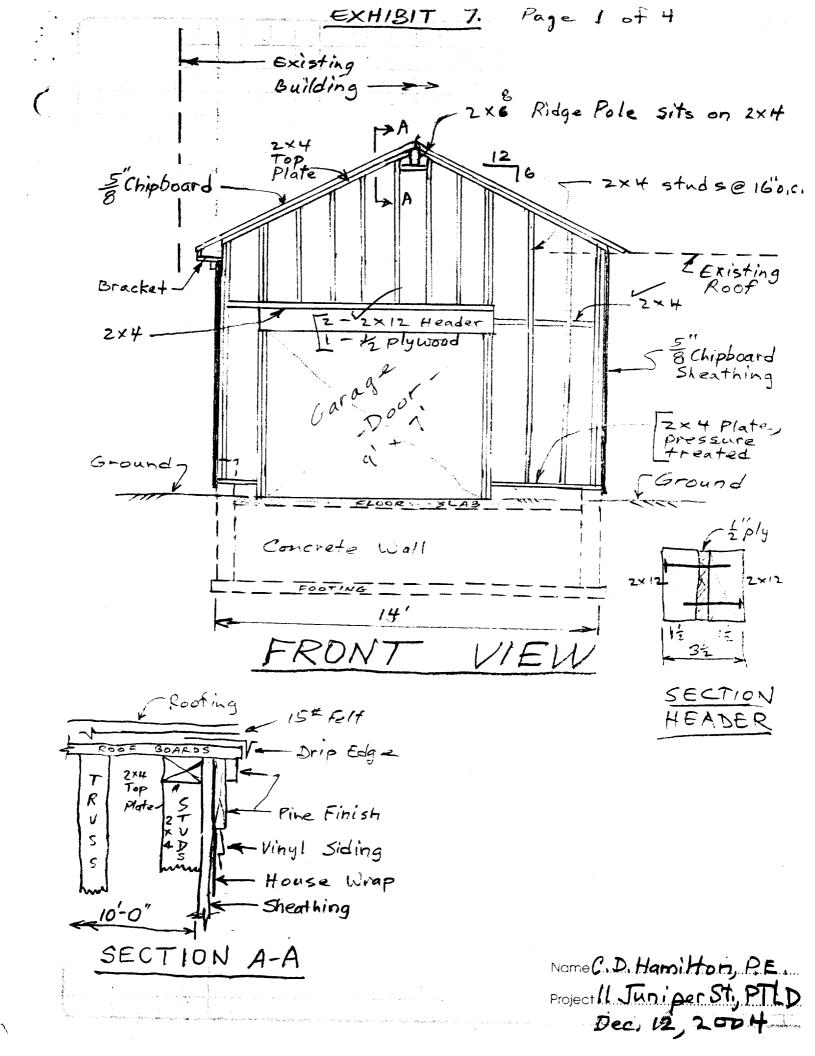

The application includes the following:

- Exhibit 1. Application Form signed by Applicant
- Exhibit 2. Authorization of Owner
- Exhibit 3. A copy of Warranty Deed
- Exhibit 4. Plot Plan
- Exhibit 5. Copy of Assessor's lot lines No. 394
- Exhibit 6. Copy of Assessor's building dimensions
- Exhibit 7. Copy building/construction plans (4 pages)
- Exhibit 8. Picture of House
- Exhibit 9. Perspective of House Addition

・ ・・サネットン てんがのたいショ

Scale: 4"= 1-0"

Page ..... Of .....

MID-MAINE TECHNICAL CENTER 3 Brooklyn Avenue - Waterville, ME 04901 voice 207 873 0102 - fax 207 873 7057

Page 2 of 4 EXHIBIT 7. 5" Chip Board w/ 15# Felt over () 25Yr. Ashalt Shingles (To match house) Metal Drip Edgeothist 8"Almm. 2×6 Rafters @ 16"0,0,=10-0" ZX4 Top Plater Studs @ 16" O.C. Pine Finish S Chip Board Sheathing Ving 1 Siding 2×4 Sill, pressure treated (To match house) Toamsen et 52 wice Reinf. Concrete Slab Garage Floor Anchor Bolts. #3@ 12" each way in center of slab Slope away From building Concrete Wall 8" 3000 psi portland cement Height of Concrete ex) used Concrete Footing B'deep to match end of undisturbed soil on House SEC/ Scale: # = 2"