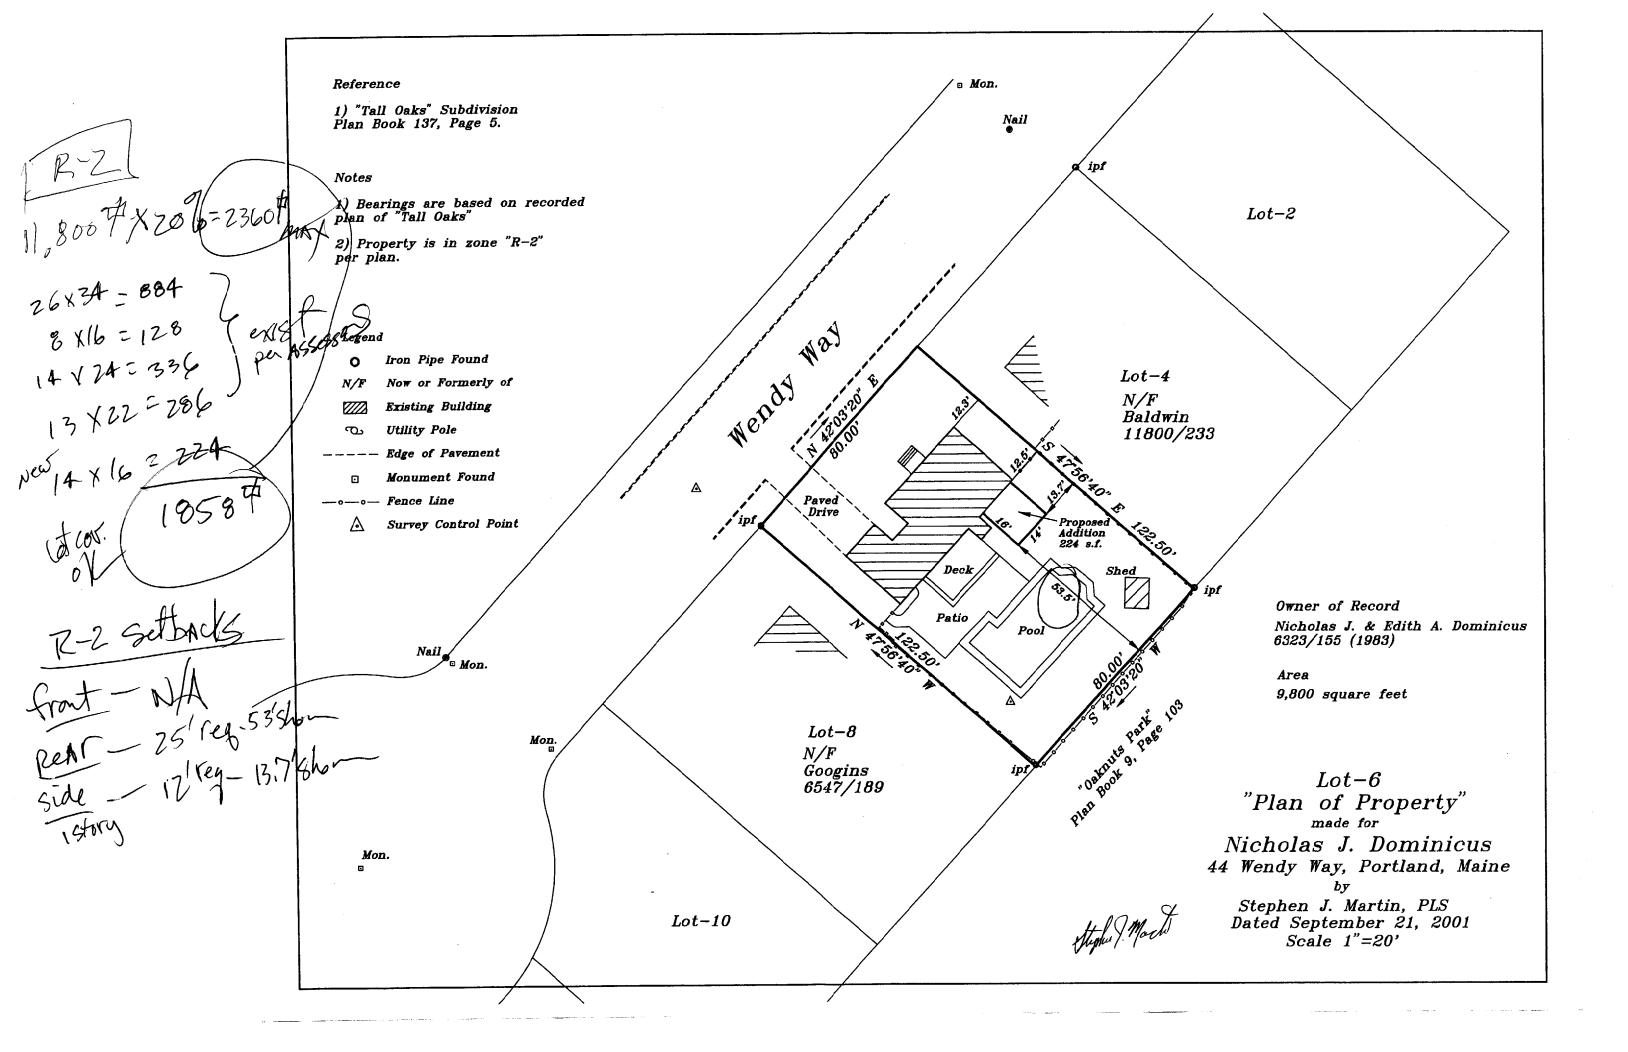

| Location/Address of Construction: 4                                                                                                                              | 4 WENI                                                                           | DY WAY                          |      |                                    |  |
|------------------------------------------------------------------------------------------------------------------------------------------------------------------|----------------------------------------------------------------------------------|---------------------------------|------|------------------------------------|--|
| Total Square Footage of Proposed Structu<br>256 中                                                                                                                | ıre                                                                              | Square Footage of Lot<br>9800中士 |      |                                    |  |
| Tax Assessor's Chart, Block & Lot Chart# Block# Lot#                                                                                                             | Owner:<br>NicHoL                                                                 | as J. Dominicus                 |      | Telephone: 797-2262                |  |
| Lessee/Buyer's Name (If Applicable)                                                                                                                              | Applicant name, address & Cost Of Work: \$ 30,000. Work: \$ 30,000. Fee: \$ 33,0 |                                 |      | ork: \$ 30,000.00                  |  |
| Current use: FAMILY RESIDENCE  If the location is currently vacant, what was prior use:  Approximately how long has it been vacant:  Proposed use: SAME AS ABOVE |                                                                                  |                                 |      |                                    |  |
| Project description: ADD Room                                                                                                                                    | TO REA                                                                           | EXISTING HALF                   | . •  | X 16                               |  |
| Contractor's name, address & telephone Who should we contact when the permit Mailing address: 16 Columbi Portand, M                                              | is ready:_;  A ROAL                                                              | <b>&gt;</b>                     | -10= | 772-1273<br>Call<br>sone: 772-1273 |  |
|                                                                                                                                                                  |                                                                                  |                                 | F(1  | IVIID. 112 1213                    |  |