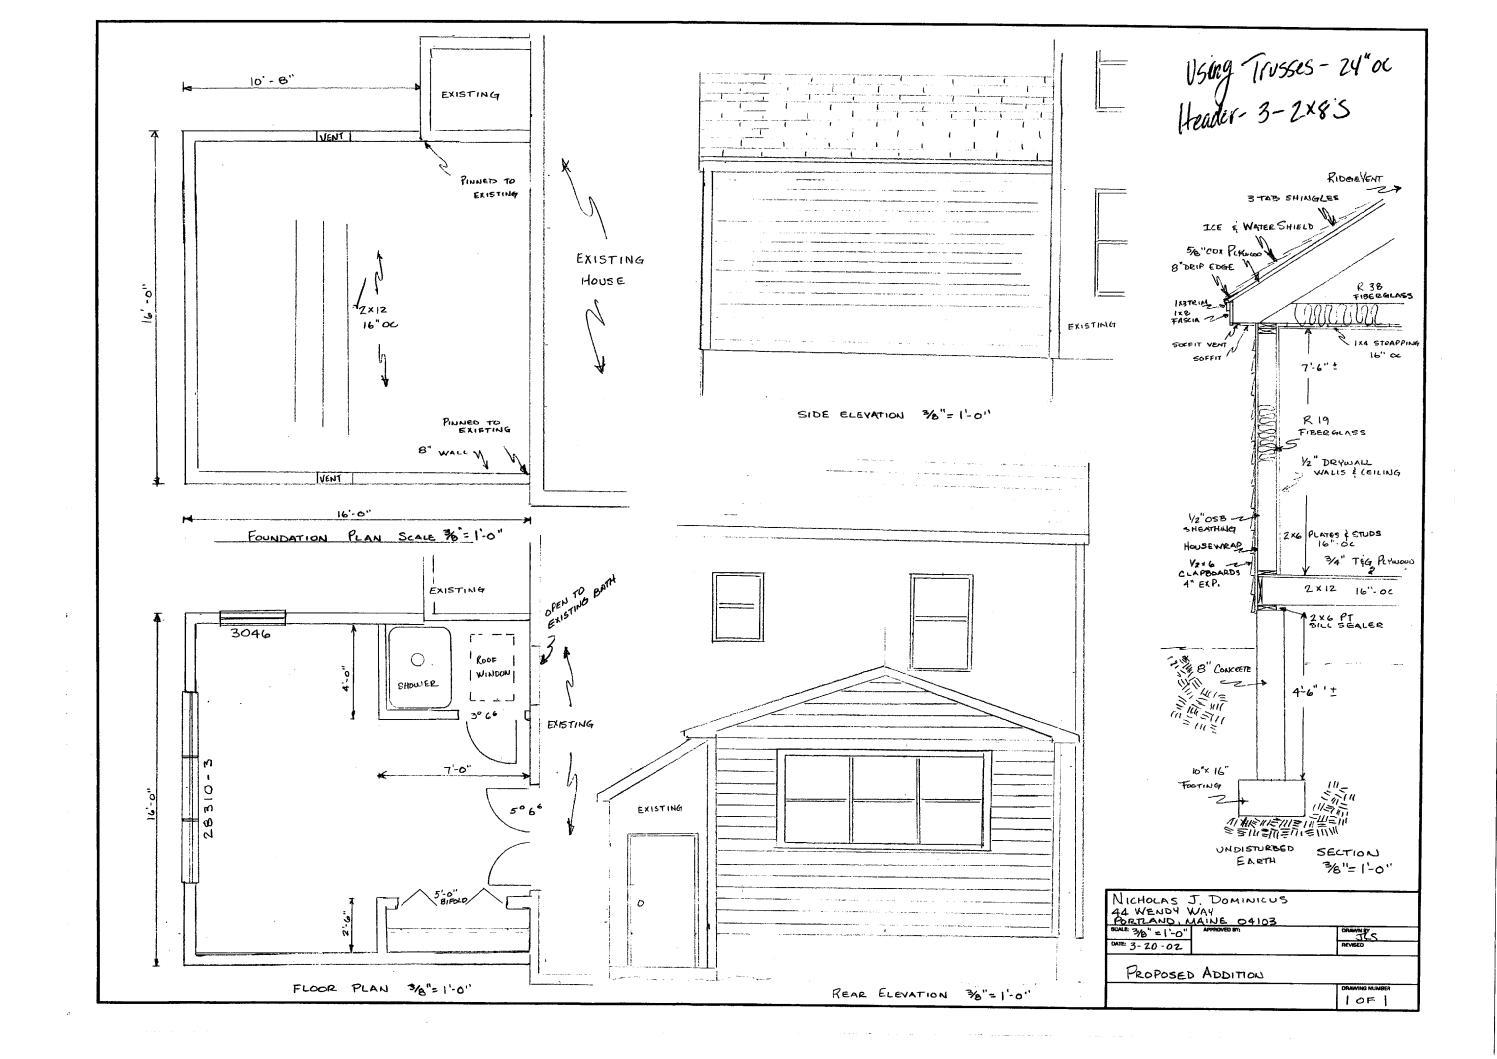

| Location/Address of Construction: 4                                                                                                                              | 4 WENI                                                                           | DY WAY                          |      |                                    |  |
|------------------------------------------------------------------------------------------------------------------------------------------------------------------|----------------------------------------------------------------------------------|---------------------------------|------|------------------------------------|--|
| Total Square Footage of Proposed Structu<br>256 中                                                                                                                | ıre                                                                              | Square Footage of Lot<br>9800中士 |      |                                    |  |
| Tax Assessor's Chart, Block & Lot Chart# Block# Lot#                                                                                                             | Owner:<br>NicHoL                                                                 | as J. Dominicus                 |      | Telephone: 797-2262                |  |
| Lessee/Buyer's Name (If Applicable)                                                                                                                              | Applicant name, address & Cost Of Work: \$ 30,000. Work: \$ 30,000. Fee: \$ 33,0 |                                 |      | ork: \$ 30,000.00                  |  |
| Current use: FAMILY RESIDENCE  If the location is currently vacant, what was prior use:  Approximately how long has it been vacant:  Proposed use: SAME AS ABOVE |                                                                                  |                                 |      |                                    |  |
| Project description: ADD Room                                                                                                                                    | TO REA                                                                           | EXISTING HALF                   | . •  | X 16                               |  |
| Contractor's name, address & telephone Who should we contact when the permit Mailing address: 16 Columbi Portand, M                                              | is ready:_;  A ROAL                                                              | <b>&gt;</b>                     | -10= | 772-1273<br>Call<br>sone: 772-1273 |  |
|                                                                                                                                                                  |                                                                                  |                                 | F(1  | IVIID. 112 1213                    |  |